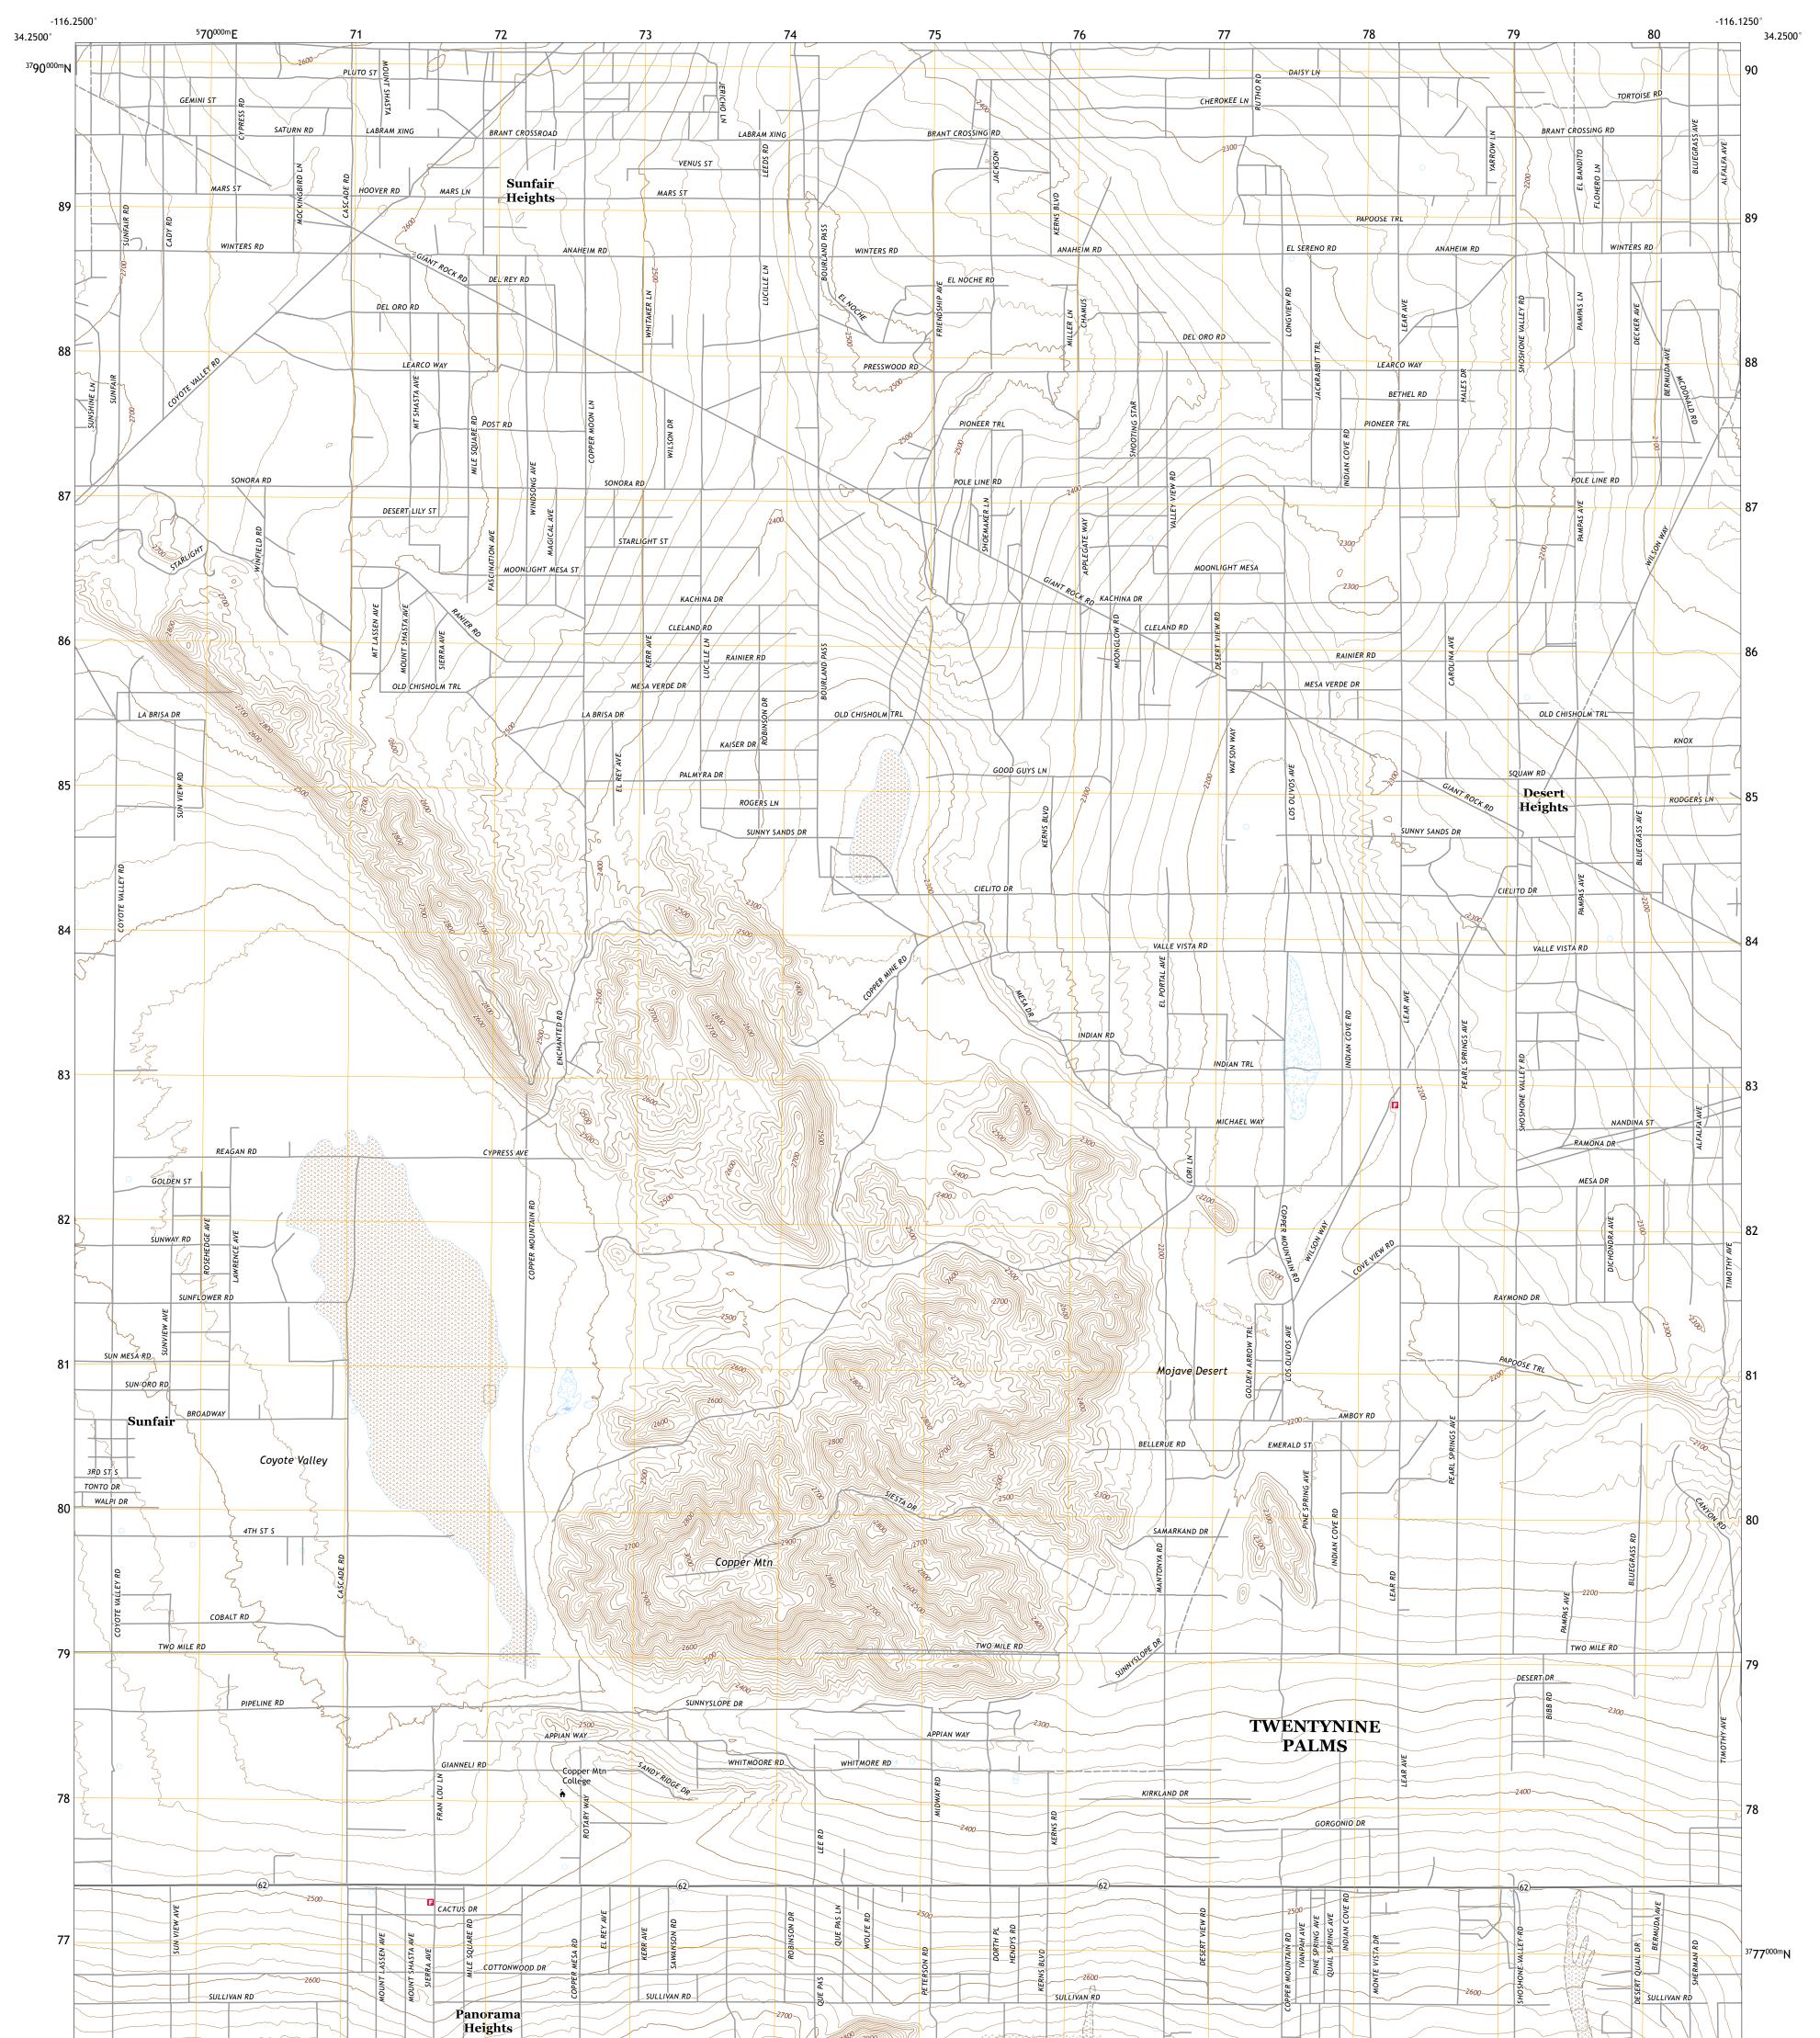

## U.S. DEPARTMENT OF THE INTERIOR U.S. GEOLOGICAL SURVEY

## SUNFAIR QUADRANGLE CALIFORNIA - SAN BERNARDINO COUNTY 7.5-MINUTE SERIES

Produced by the United States Geological Survey North American Datum of 1983 (NAD83) World Geodetic System of 1984 (WGS84). Projection and 1 000-meter grid: Universal Transverse Mercator, Zone 11S This map is not a legal document. Boundaries may be generalized for this map scale. Private lands within government reservations may not be shown. Obtain permission before entering private lands.

Imagery... Roads..... ...NAIP, April 2016 - October 2016 U.S. Census Bureau, 2016 .....GNIS, 1981 Names.... Hydrography..... .. National Hydrography Dataset, 2002 - 2017 Contours......National Elevation Dataset, 2006 - 2018 Boundaries......Multiple sources; see metadata file 2016 - 2017 Public Land Survey System......BLM, 2018 
 Public
 Land
 System
 BLM,
 2018