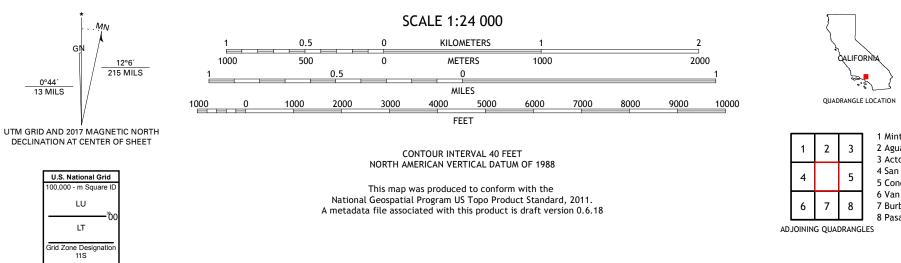

.....NAIP, May 2016 - October 2016 Imagery... 

 Hydrography
 National
 Hydrography
 Dataset, 2001

 Contours
 National
 Elevation
 Dataset, 2018

 Boundaries
 Multiple
 sources; see
 metadata
 file
 2015

 Public
 Land
 Survey
 System
 BLM, 2018
 2016

....

3 Acton

7 Burbank

3

5