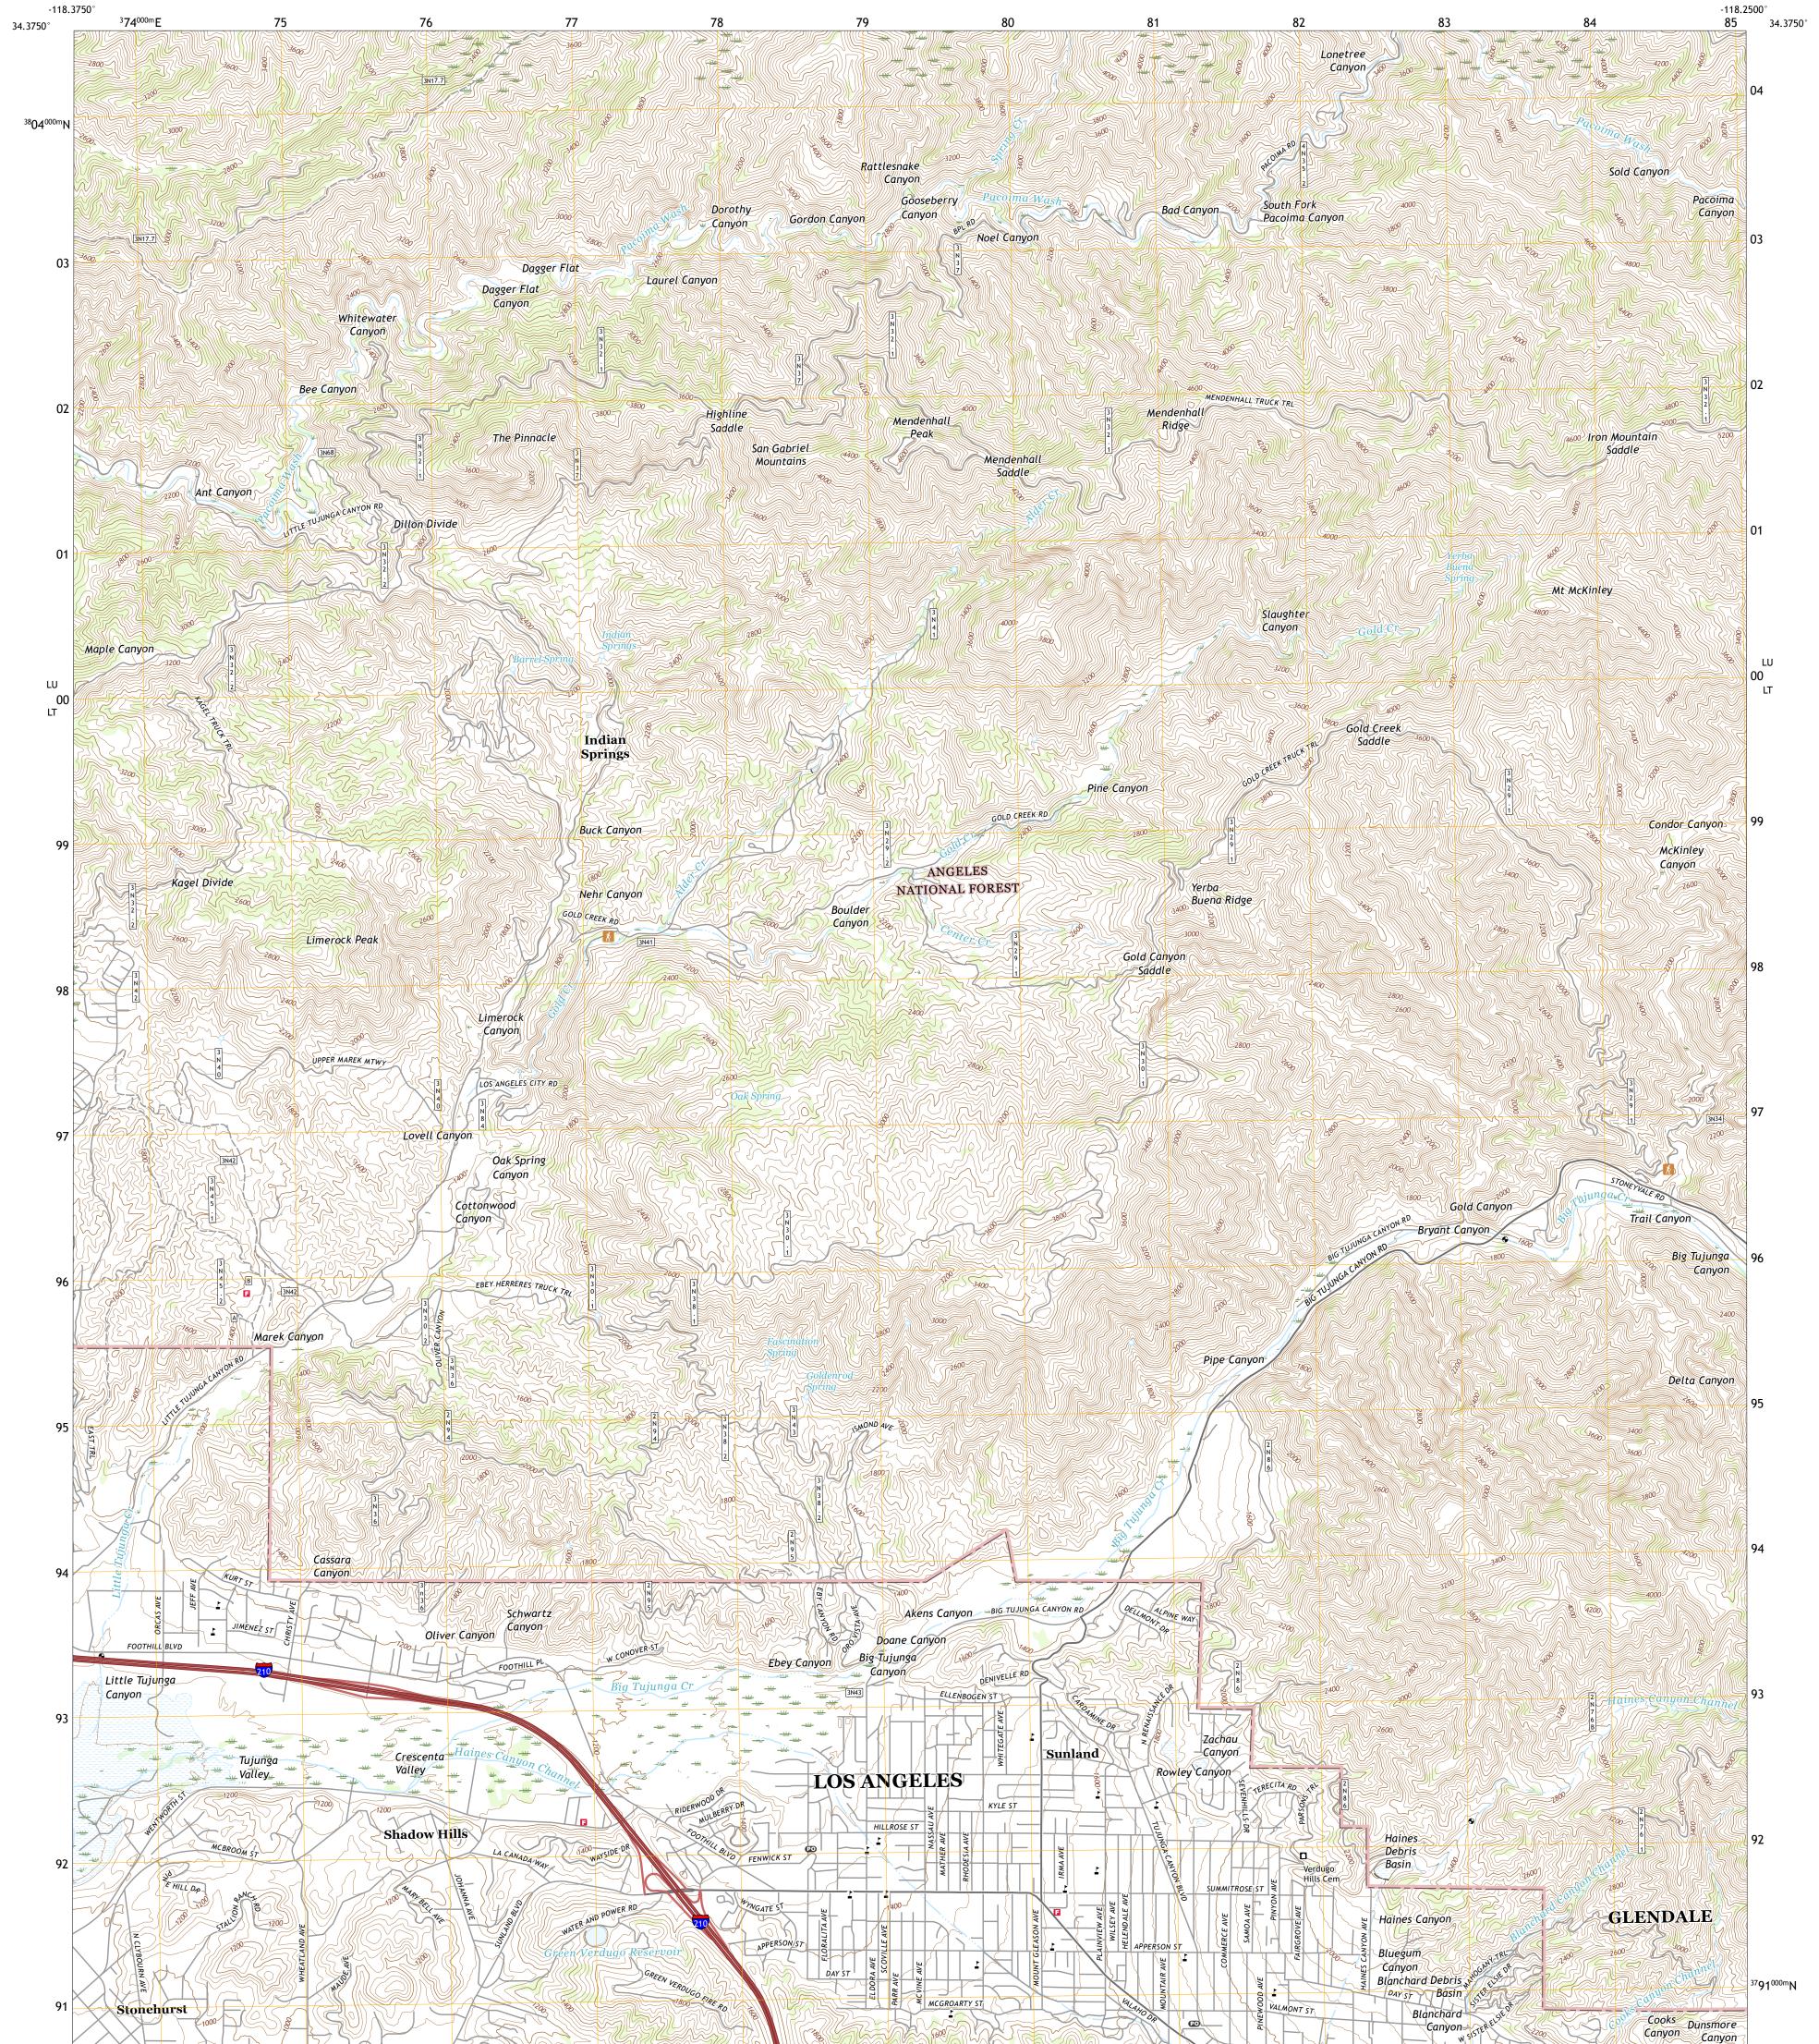

## U.S. DEPARTMENT OF THE INTERIOR U.S. GEOLOGICAL SURVEY

UIS

SUNLAND QUADRANGLE CALIFORNIA - LOS ANGELES COUNTY 7.5-MINUTE SERIES

Produced by the United States Geological Survey North American Datum of 1983 (NAD83) World Geodetic System of 1984 (WGS84). Projection and 1 000-meter grid: Universal Transverse Mercator, Zone 11S This map is not a legal document. Boundaries may be generalized for this map scale. Private lands within government reservations may not be shown. Obtain permission before entering private lands.