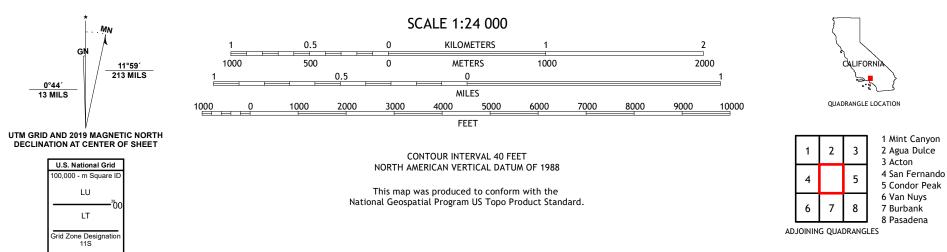

## U.S. DEPARTMENT OF THE INTERIOR U.S. GEOLOGICAL SURVEY

TORIST SCHUCE

SUNLAND QUADRANGLE CALIFORNIA - LOS ANGELES COUNTY 7.5-MINUTE SERIES

Produced by the United States Geological Survey North American Datum of 1983 (NAD83) World Geodetic System of 1984 (WGS84). Projection and 1 000-meter grid:Universal Transverse Mercator, Zone 11S This map is not a legal document. Boundaries may be generalized for this map scale. Private lands within government reservations may not be shown. Obtain permission before entering private lands.