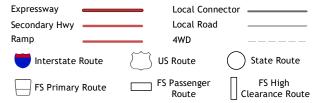

ROAD CLASSIFICATION

Check with local Forest Service unit for current travel conditions and restrictions.

SUNLAND, CA

2022