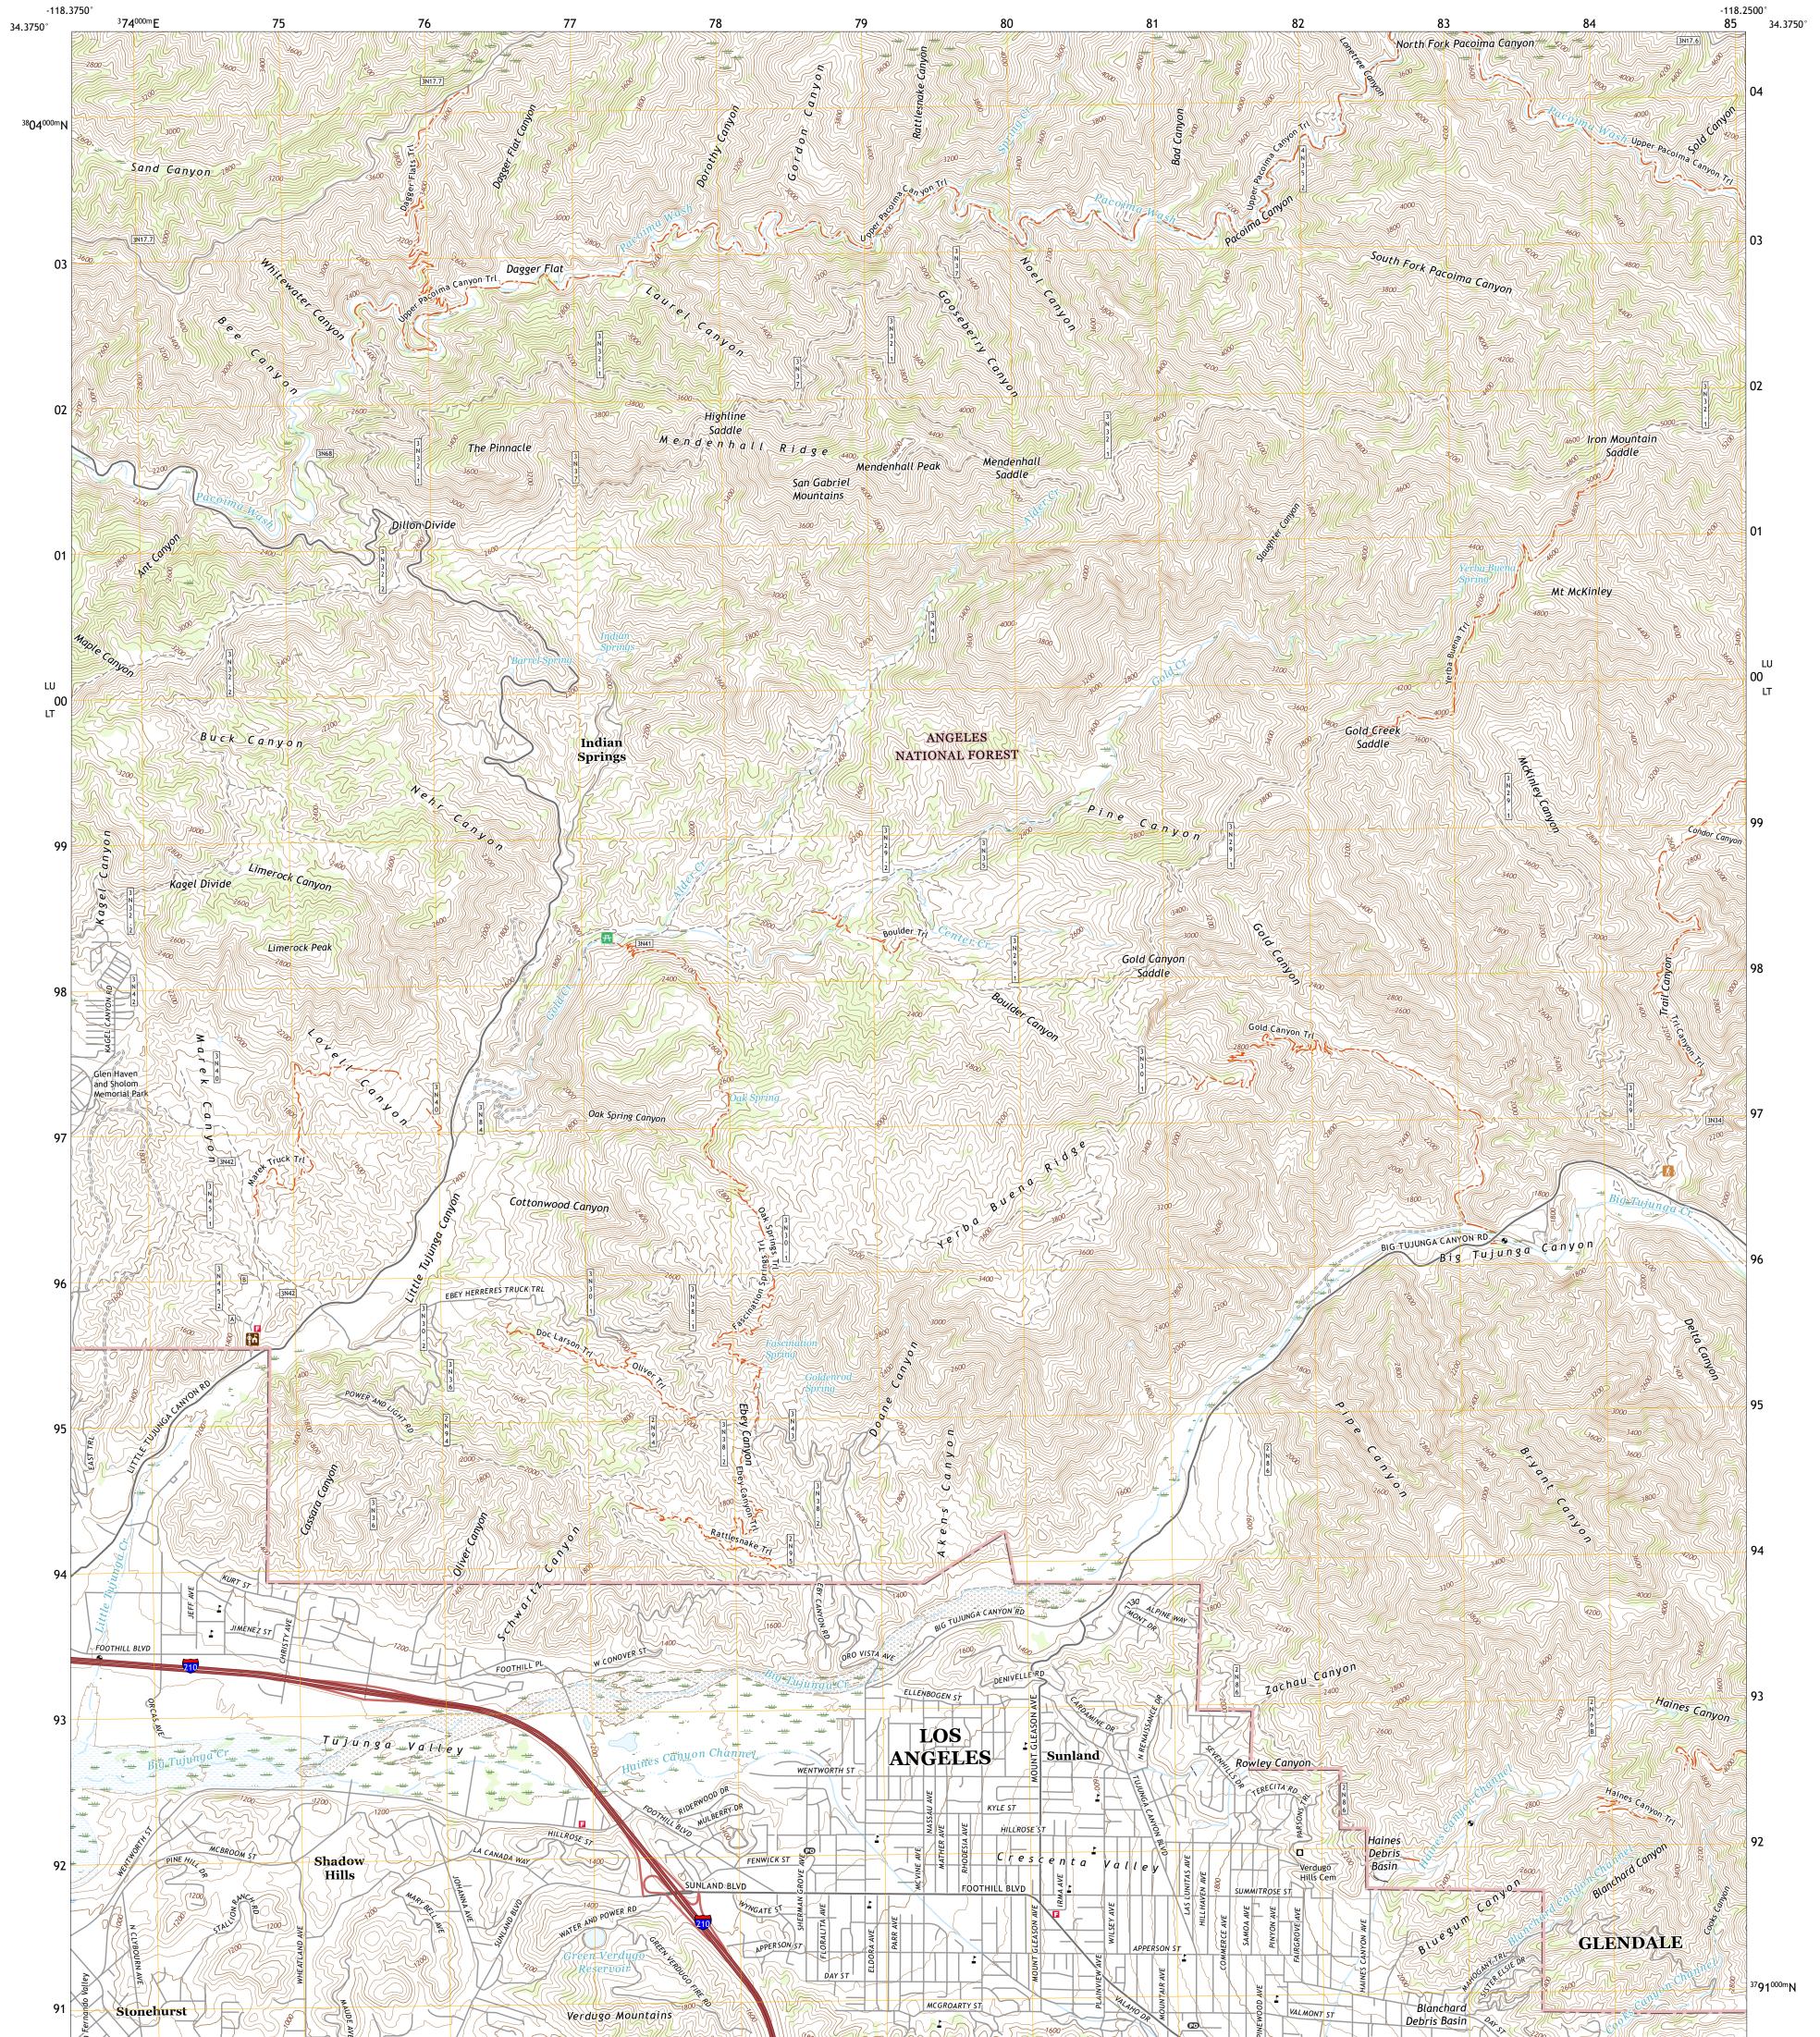

## U.S. DEPARTMENT OF THE INTERIOR U.S. GEOLOGICAL SURVEY

TORIST SCHUCE

SUNLAND QUADRANGLE CALIFORNIA - LOS ANGELES COUNTY 7.5-MINUTE SERIES

Produced by the United States Geological Survey North American Datum of 1983 (NAD83) World Geodetic System of 1984 (WGS84). Projection and 1 000-meter grid:Universal Transverse Mercator, Zone 11S This map is not a legal document. Boundaries may be generalized for this map scale. Private lands within government reservations may not be shown. Obtain permission before entering private lands.