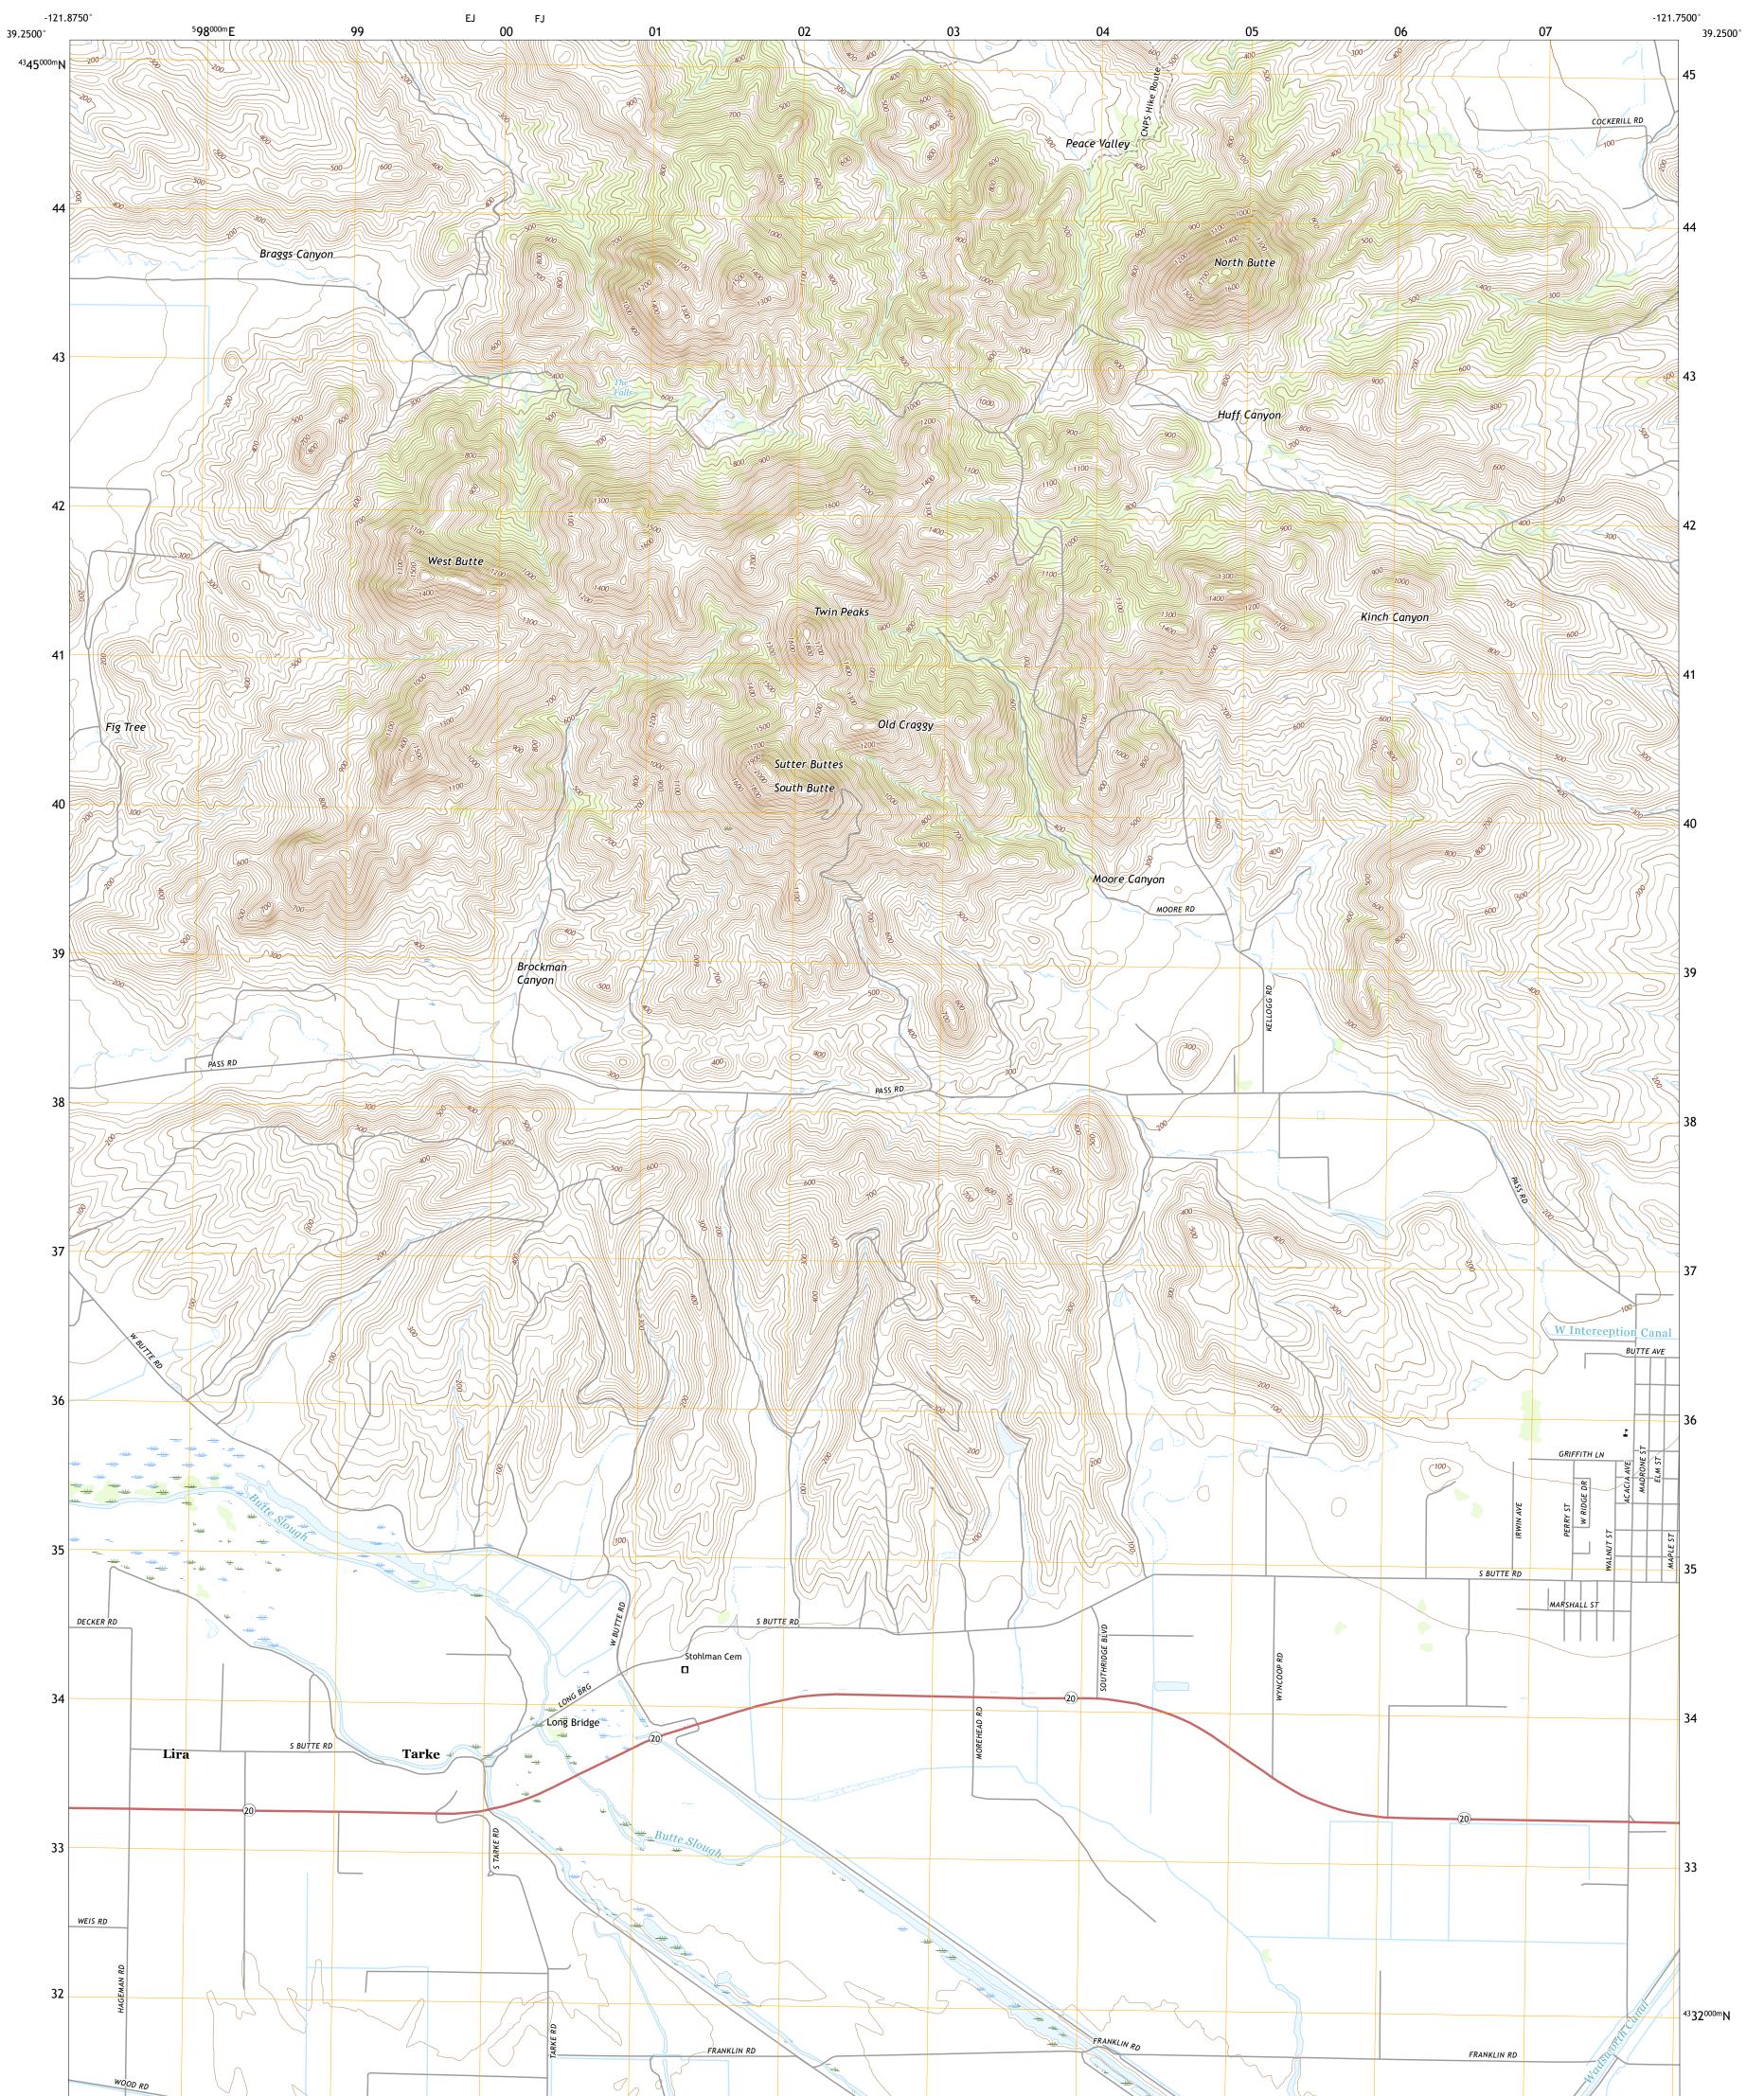

SUTTER BUTTES QUADRANGLE CALIFORNIA - SUTTER COUNTY 7.5-MINUTE SERIES

Produced by the United States Geological Survey North American Datum of 1983 (NAD83) World Geodetic System of 1984 (WGS84). Projection and 1 000-meter grid:Universal Transverse Mercator, Zone 10S This map is not a legal document. Boundaries may be generalized for this map scale. Private lands within government reservations may not be shown. Obtain permission before entering private lands.

Imagery......NAIP, July 2016 - October2016Roads.....U.S.CensusBureau,2016Names.......GNIS, 1981 - 2018Hydrography.....NationalHydrography Dataset,2003 -2018Contours.....NationalElevationDataset,2005Boundaries.....Multiplesources;seemetadatafile2016 -PublicLandSurveySystem......BLM,2018Wetlands......FWSNationalWetlandsInventory1976 -2010