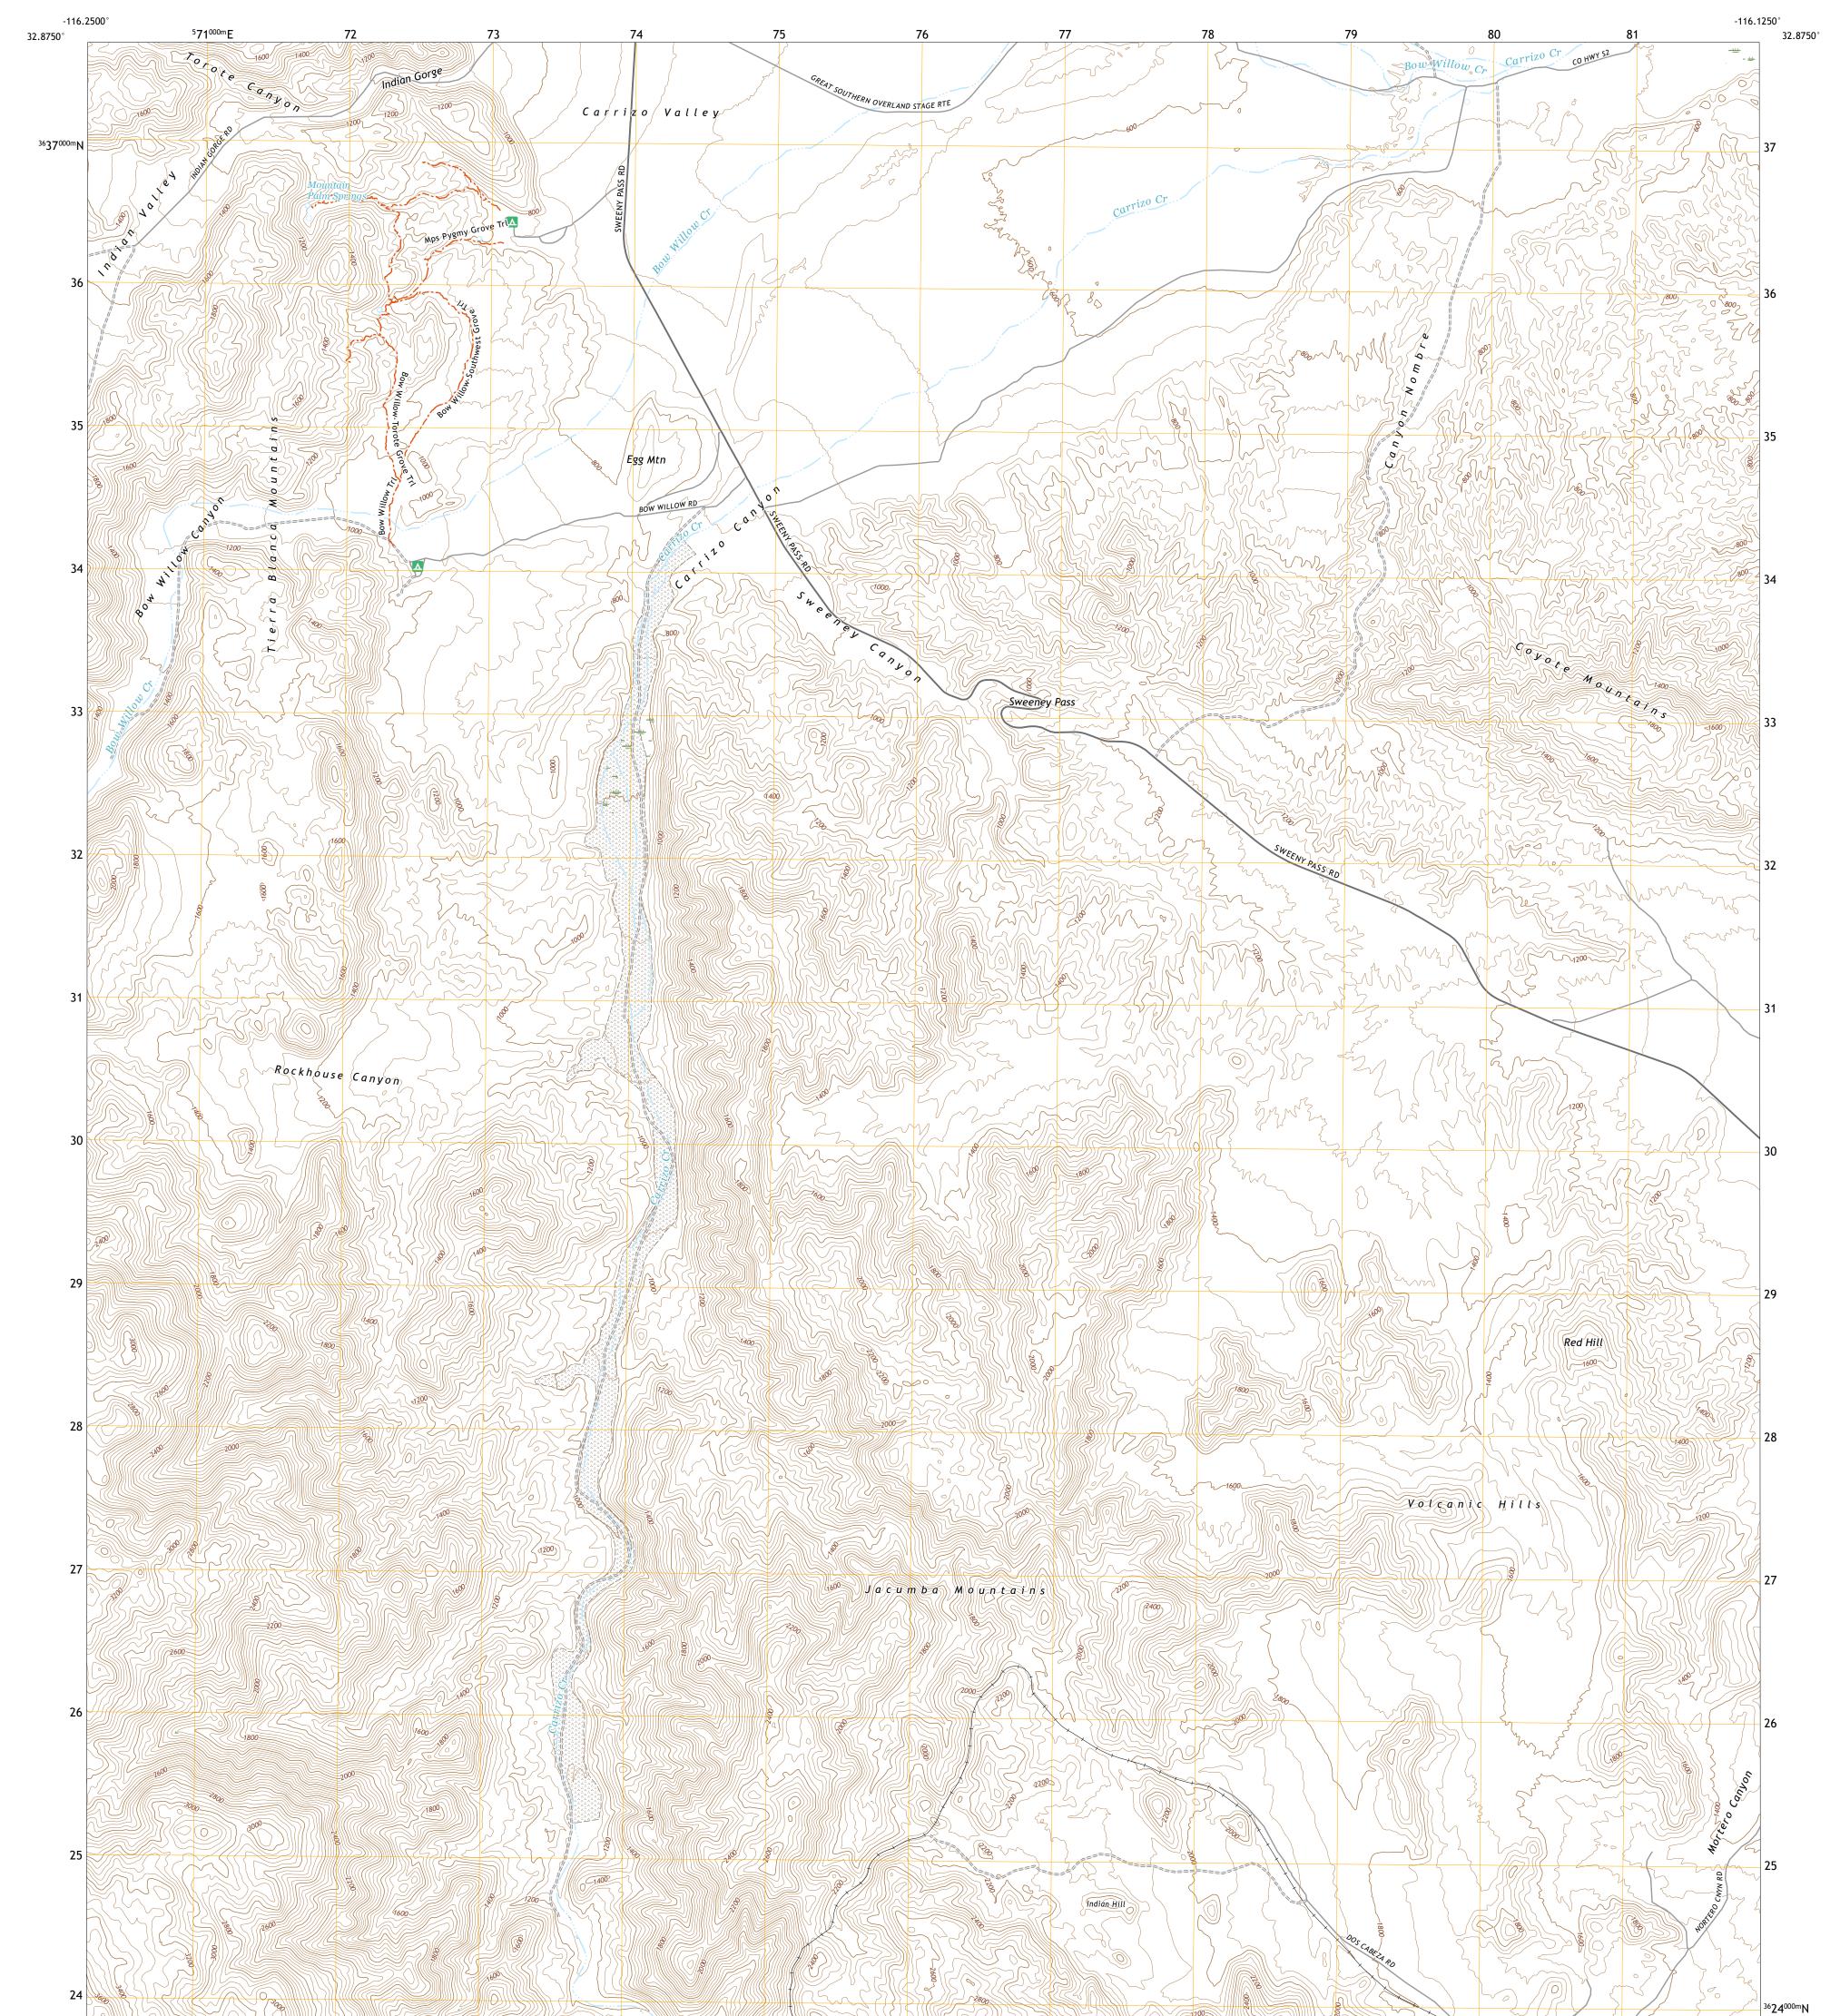

## U.S. DEPARTMENT OF THE INTERIOR U.S. GEOLOGICAL SURVEY

Produced by the United States Geological Survey North American Datum of 1983 (NAD83) World Geodetic System of 1984 (WGS84). Projection and 1 000-meter grid:Universal Transverse Mercator, Zone 115 This map is not a legal document. Boundaries may be generalized for this map scale. Private lands within government reservations may not be shown. Obtain permission before entering private lands.

Imagery......NAIP, April 2020 - April 2020 Roads......ONS, 1981 - 2021 Names......GNIS, 1981 - 2021 Hydrography......GNIS, 1981 - 2021 Contours.....National Hydrography Dataset, 2002 - 2020 Contours.....National Elevation Dataset, 2017 - 2018 Boundaries.....Multiple sources; see metadata file 2019 - 2021 Public Land Survey System......BLM, 2020 Wetlands......BLM, 2020