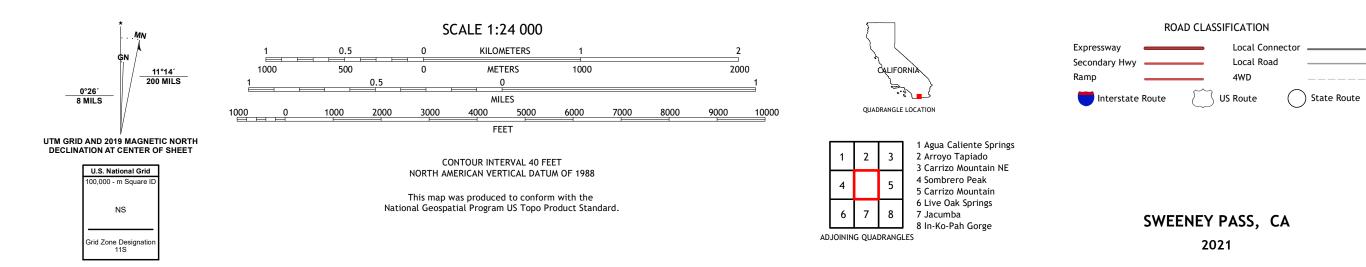

## U.S. DEPARTMENT OF THE INTERIOR U.S. GEOLOGICAL SURVEY

Produced by the United States Geological Survey North American Datum of 1983 (NAD83) World Geodetic System of 1984 (WGS84). Projection and 1 000-meter grid:Universal Transverse Mercator, Zone 115 This map is not a legal document. Boundaries may be generalized for this map scale. Private lands within government reservations may not be shown. Obtain permission before entering private lands.

Imagery......NAIP, April 2020 - April 2020 Roads......ONS, 1981 - 2021 Names......GNIS, 1981 - 2021 Hydrography......GNIS, 1981 - 2021 Contours.....National Hydrography Dataset, 2002 - 2020 Contours.....National Elevation Dataset, 2017 - 2018 Boundaries.....Multiple sources; see metadata file 2019 - 2021 Public Land Survey System......BLM, 2020 Wetlands......BLM, 2020