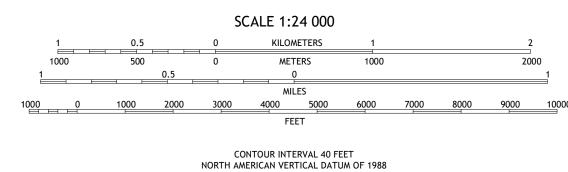

Produced by the United States Geological Survey

This map is not a legal document. Boundaries may be generalized for this map scale. Private lands within government reservations may not be shown. Obtain permission before

North American Datum of 1983 (NAD83) World Geodetic System of 1984 (WGS84). Projection and 1 000-meter grid:Universal Transverse Mercator, Zone 11S

entering private lands.



Grid Zone Designation



This map was produced to conform with the National Geospatial Program US Topo Product Standard.



ROAD CLASSIFICATION

US Route

Secondary Hwy -

Interstate Route

Ramp

Local Road

State Route

4WD