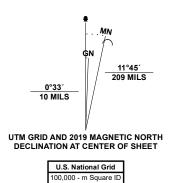

Produced by the United States Geological Survey

This map is not a legal document. Boundaries may be generalized for this map scale. Private lands within government reservations may not be shown. Obtain permission before

North American Datum of 1983 (NAD83) World Geodetic System of 1984 (WGS84). Projection and 1 000-meter grid:Universal Transverse Mercator, Zone 11S

entering private lands.



Grid Zone Designation



This map was produced to conform with the National Geospatial Program US Topo Product Standard.



ROAD CLASSIFICATION

US Route

Secondary Hwy -

Interstate Route

Ramp

Local Road

State Route

4WD