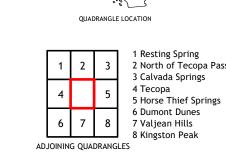

Produced by the United States Geological Survey

This map is not a legal document. Boundaries may be generalized for this map scale. Private lands within government reservations may not be shown. Obtain permission before

North American Datum of 1983 (NAD83) World Geodetic System of 1984 (WGS84). Projection and 1 000-meter grid:Universal Transverse Mercator, Zone 11S

entering private lands.



Grid Zone Designation



This map was produced to conform with the National Geospatial Program US Topo Product Standard.



ROAD CLASSIFICATION

US Route

Secondary Hwy -

Interstate Route

Ramp

Local Road

State Route

4WD