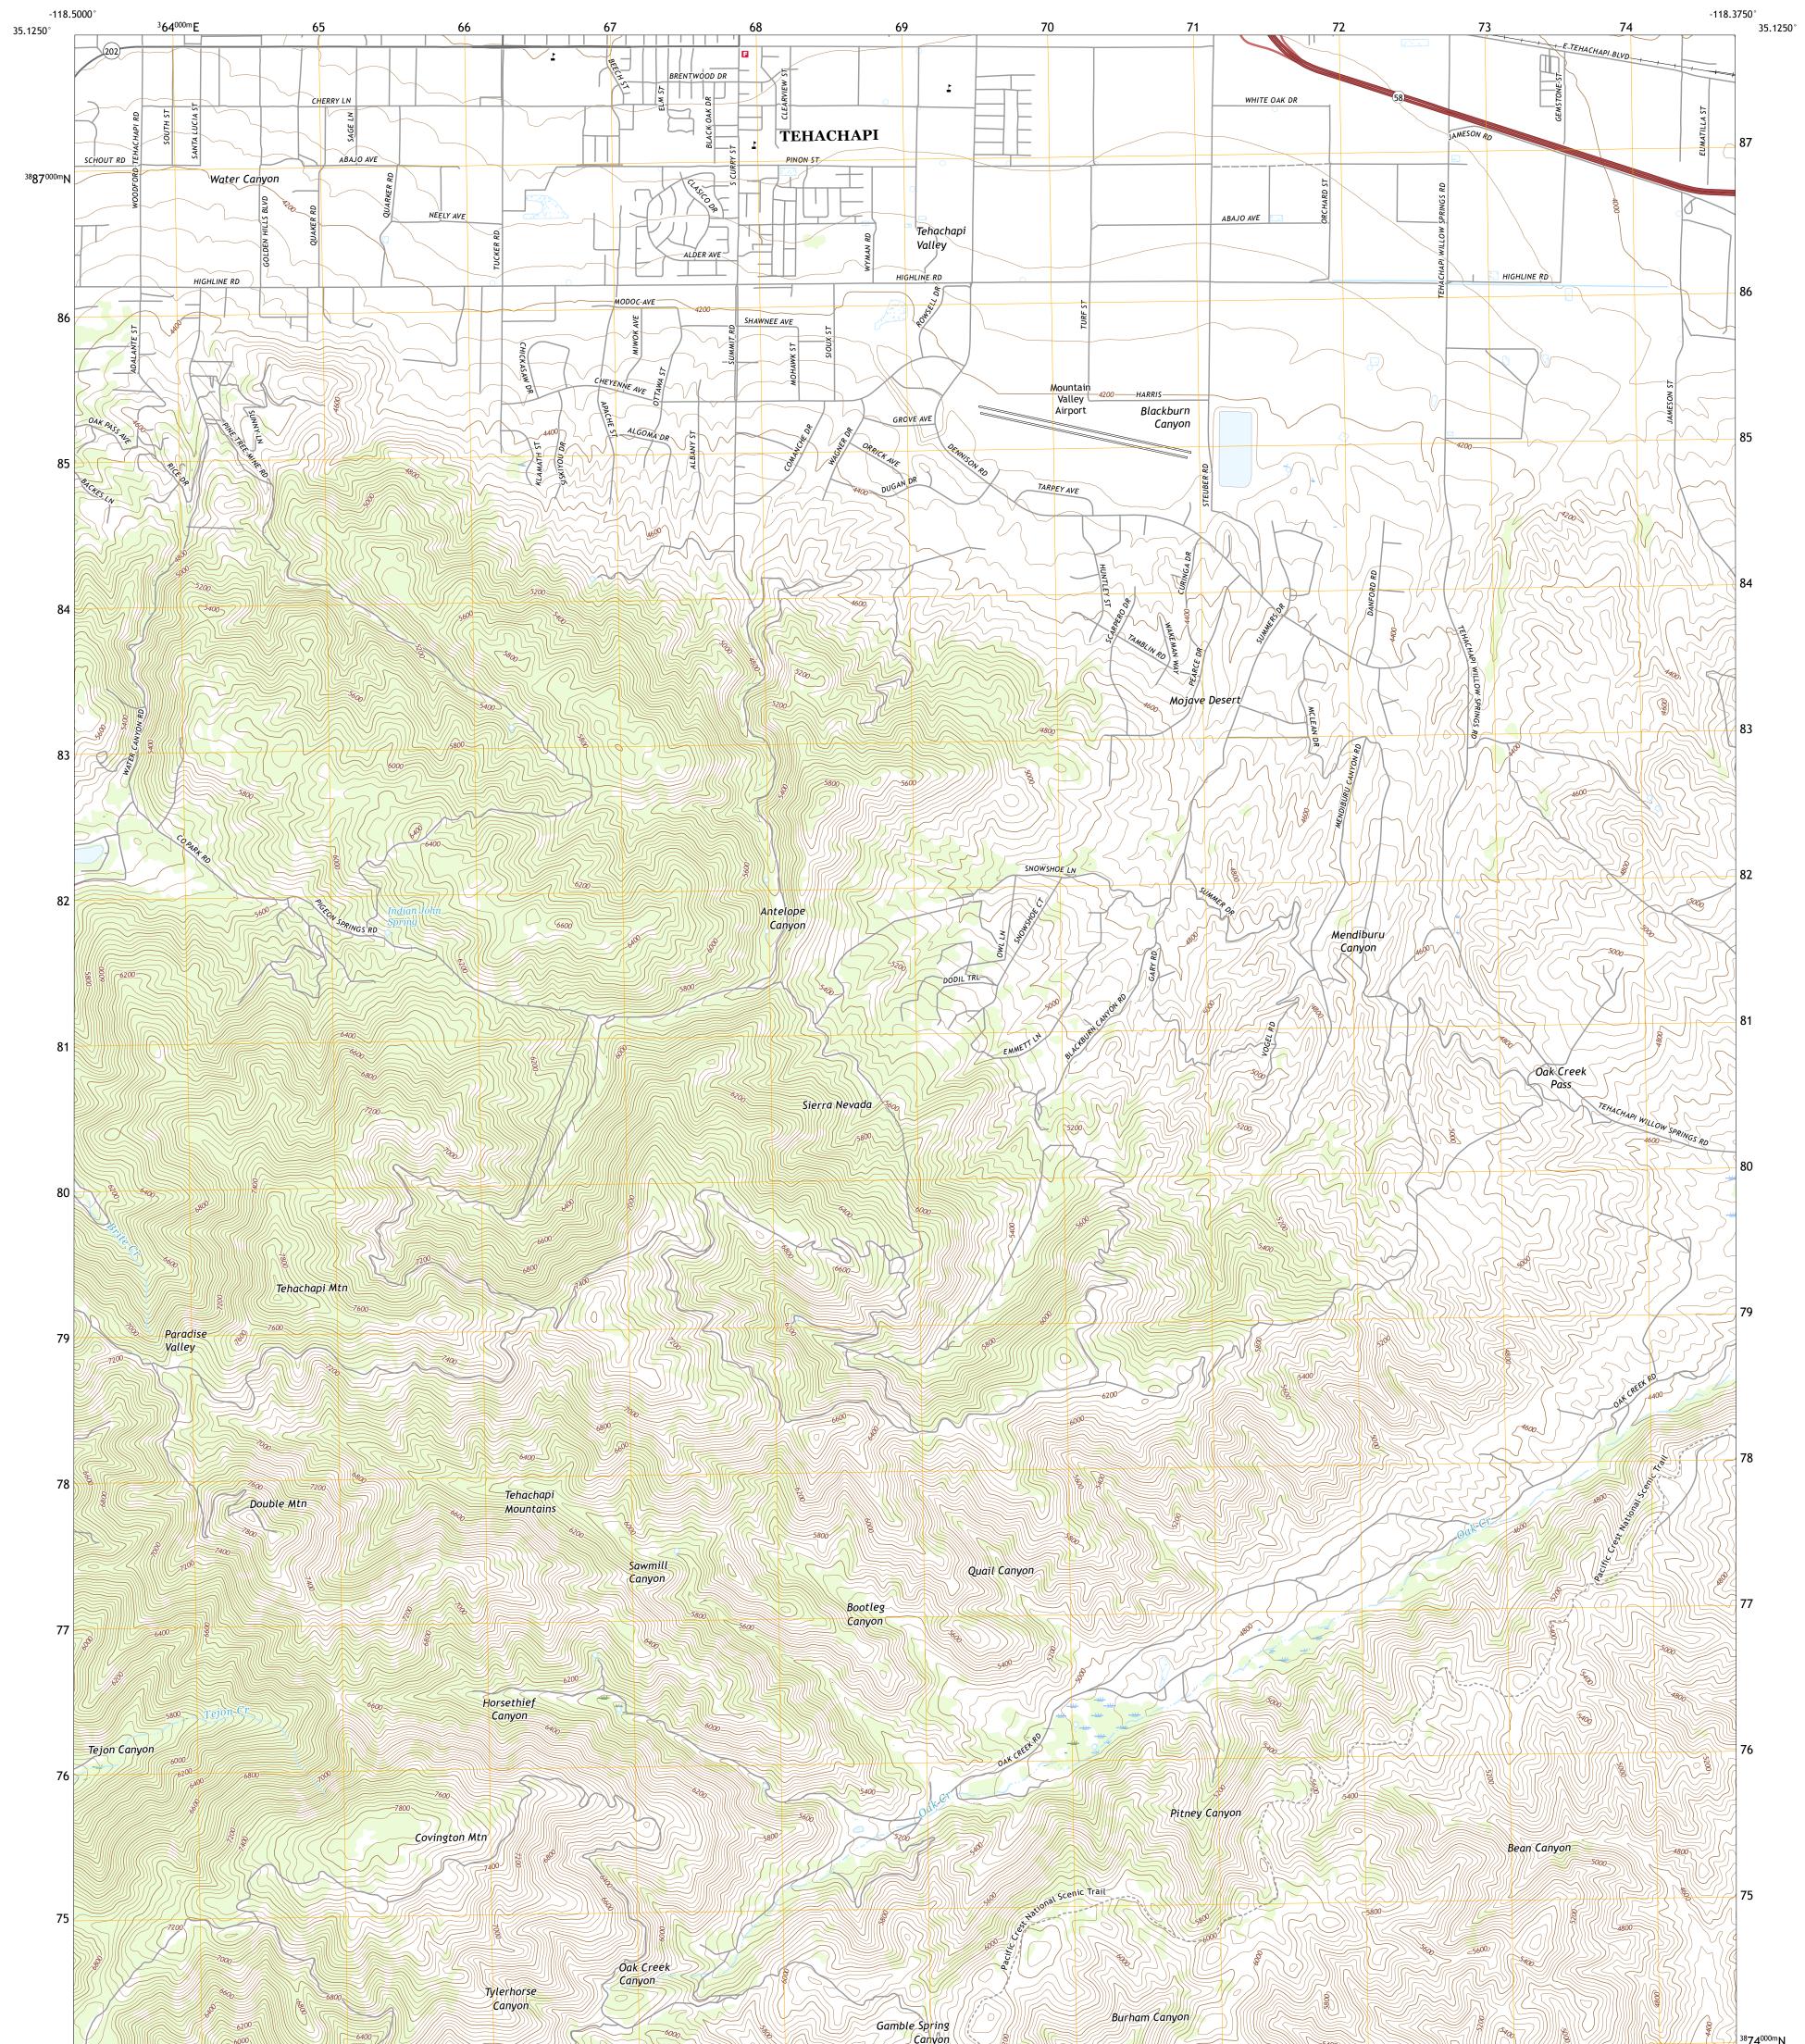

## U.S. DEPARTMENT OF THE INTERIOR U.S. GEOLOGICAL SURVEY

Produced by the United States Geological Survey North American Datum of 1983 (NAD83) World Geodetic System of 1984 (WGS84). Projection and 1 000-meter grid:Universal Transverse Mercator, Zone 11S This map is not a legal document. Boundaries may be generalized for this map scale. Private lands within government reservations may not be shown. Obtain permission before entering private lands.

Imagery......NAIP, July 2016 - October 2016Roads......U.S.Census Bureau, 2016Names.......GNIS, 1981 - 2017Hydrography.....National Hydrography Dataset, 2001 - 2017Contours.....National Elevation Dataset, 2006 - 2009Boundaries.....Multiple sources; see metadata file 2016 - 2017Public Land Survey System......BLM, 2018Wetlands......FWS National Wetlands Inventory 1983 - 2012

## NSN. 7 6 4 3 0 1 6 3 5 7 9 5 4 NGA REF NO. US GSX24 K 4 4 4 6 0