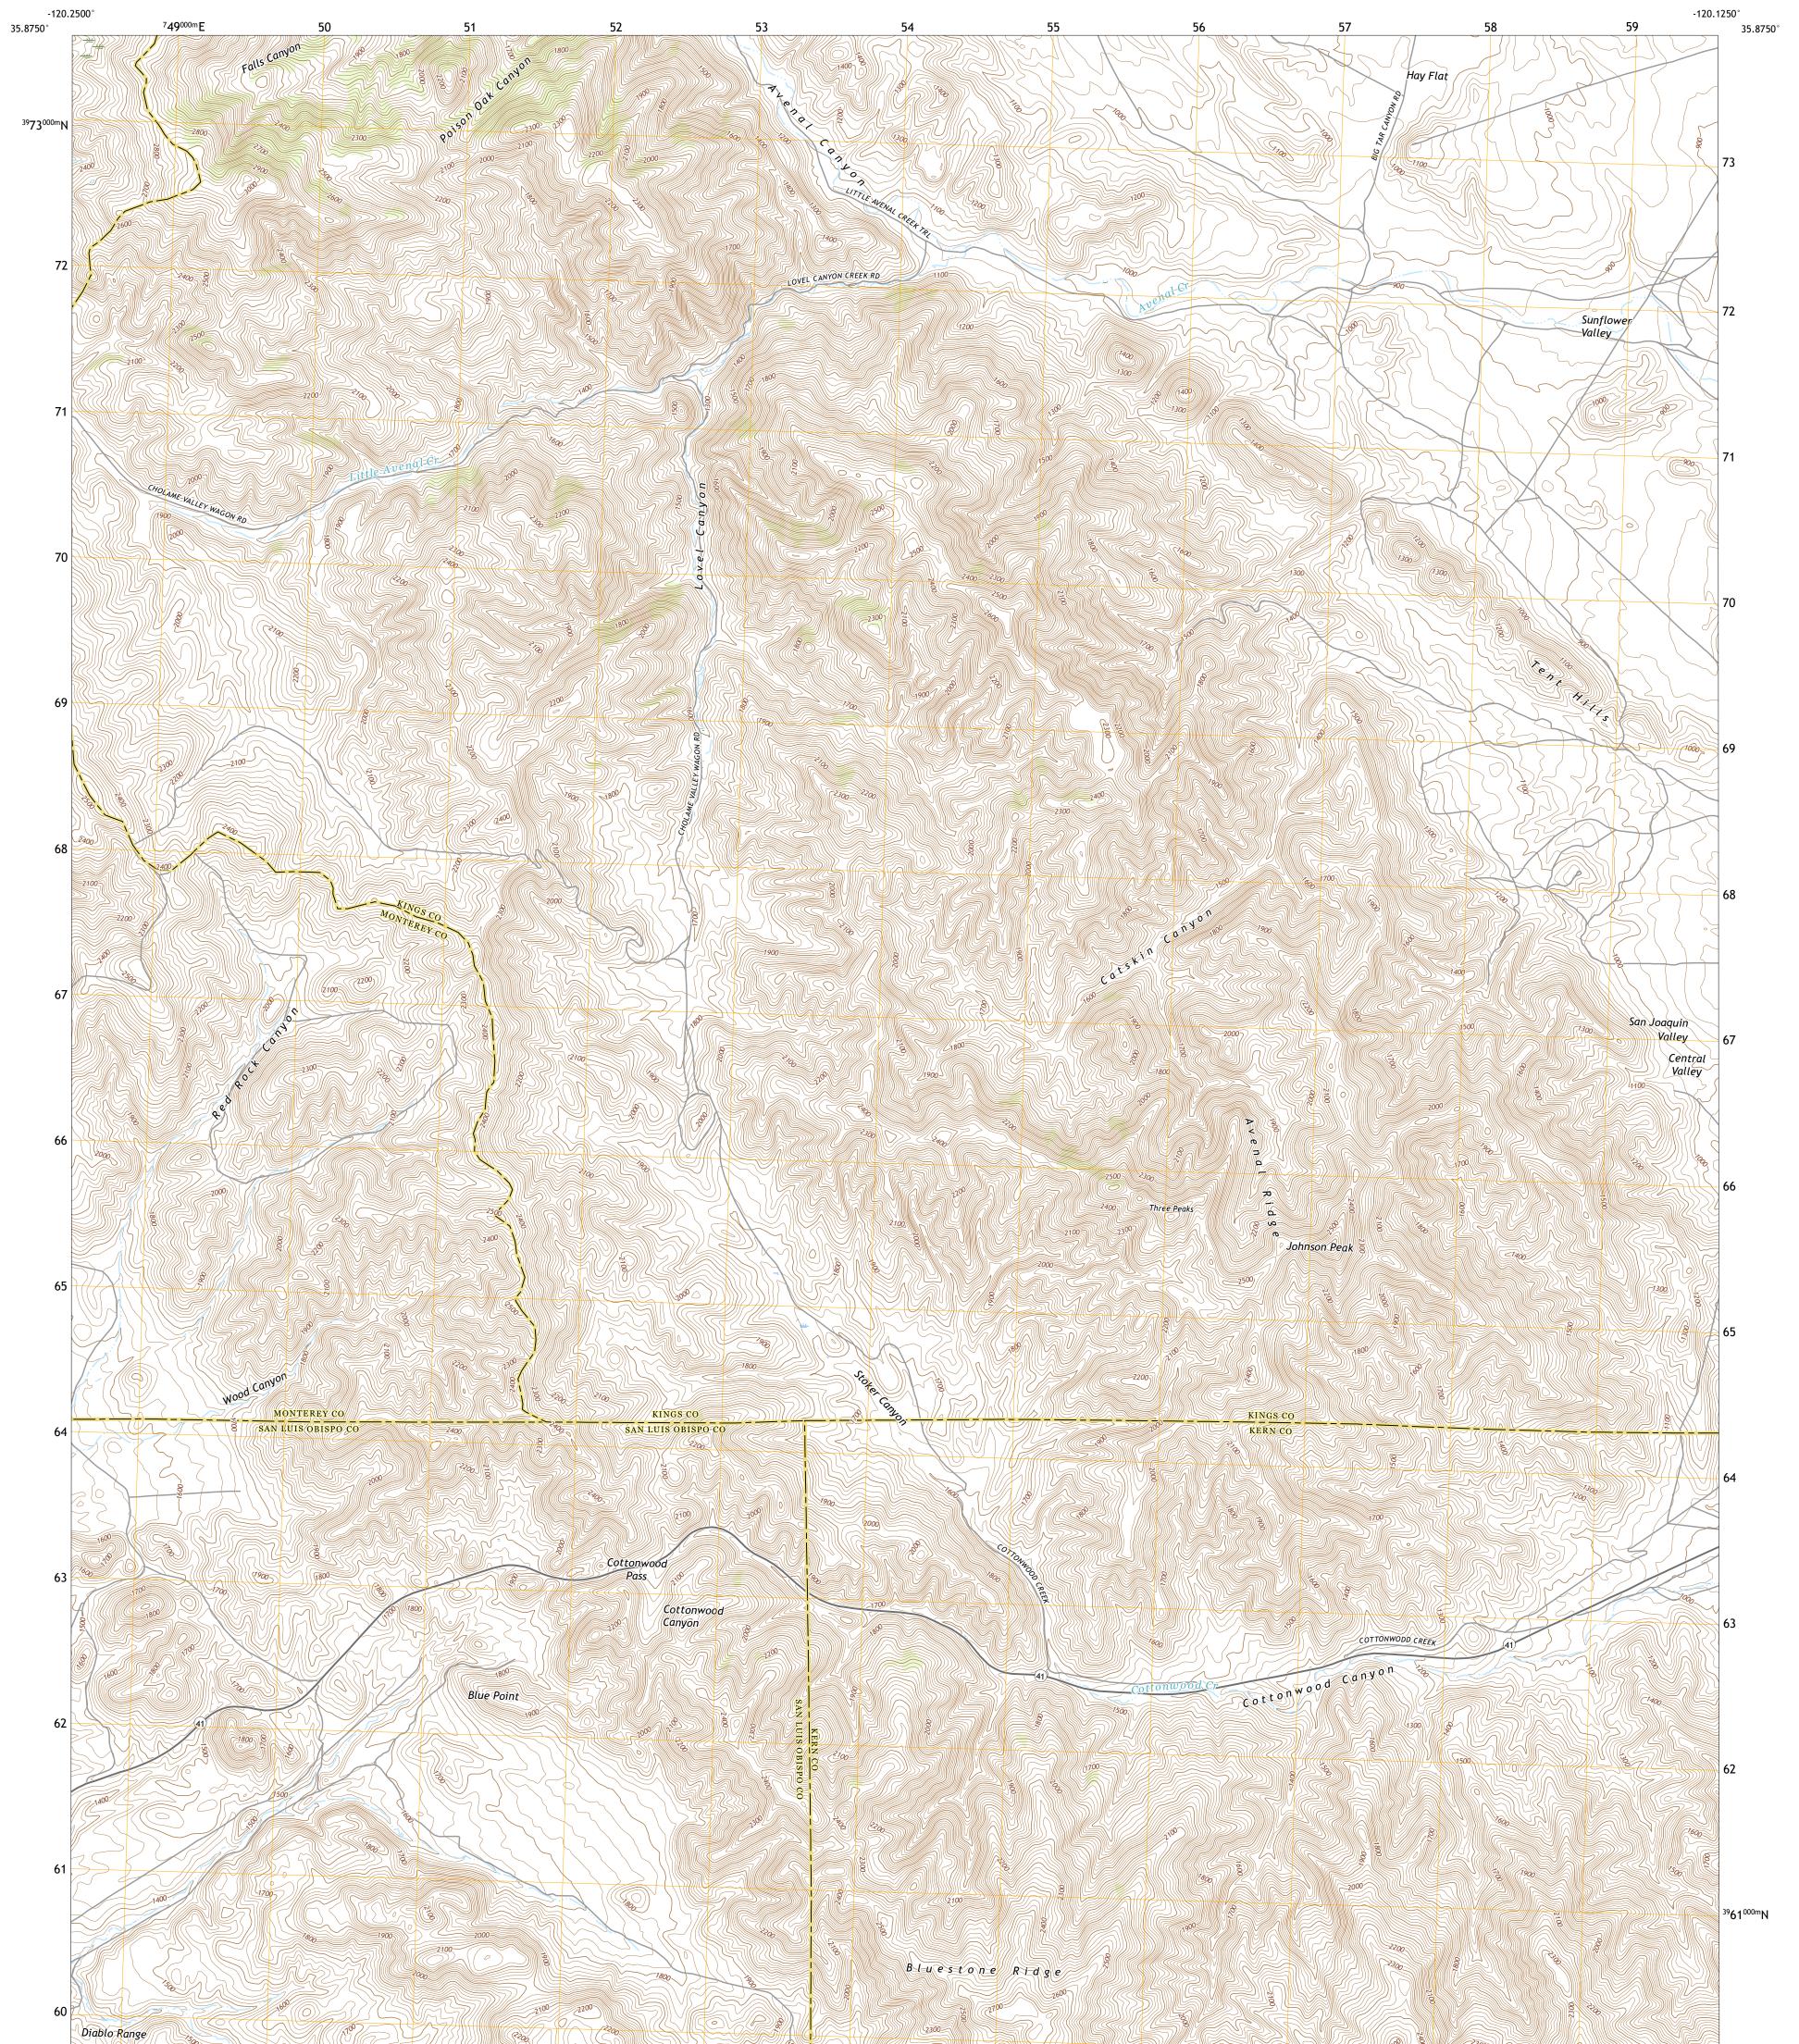

TENT HILLS QUADRANGLE CALIFORNIA 7.5-MINUTE SERIES

**Produced by the United States Geological Survey** North American Datum of 1983 (NAD83) World Geodetic System of 1984 (WGS84). Projection and 1 000-meter grid:Universal Transverse Mercator, Zone 10S This map is not a legal document. Boundaries may be generalized for this map scale. Private lands within government reservations may not be shown. Obtain permission before entering private lands.

Imagery......NAIP, May 2020 - July 2020 Roads......GNIS, 1981 - 2021 Hydrography......GNIS, 1981 - 2021 Contours.....National Hydrography Dataset, 2001 - 2021 Contours.....National Elevation Dataset, 2021 Boundaries......Multiple sources; see metadata file 2019 - 2021 Public Land Survey System......BLM, 2020 Wetlands......BLM, 2020