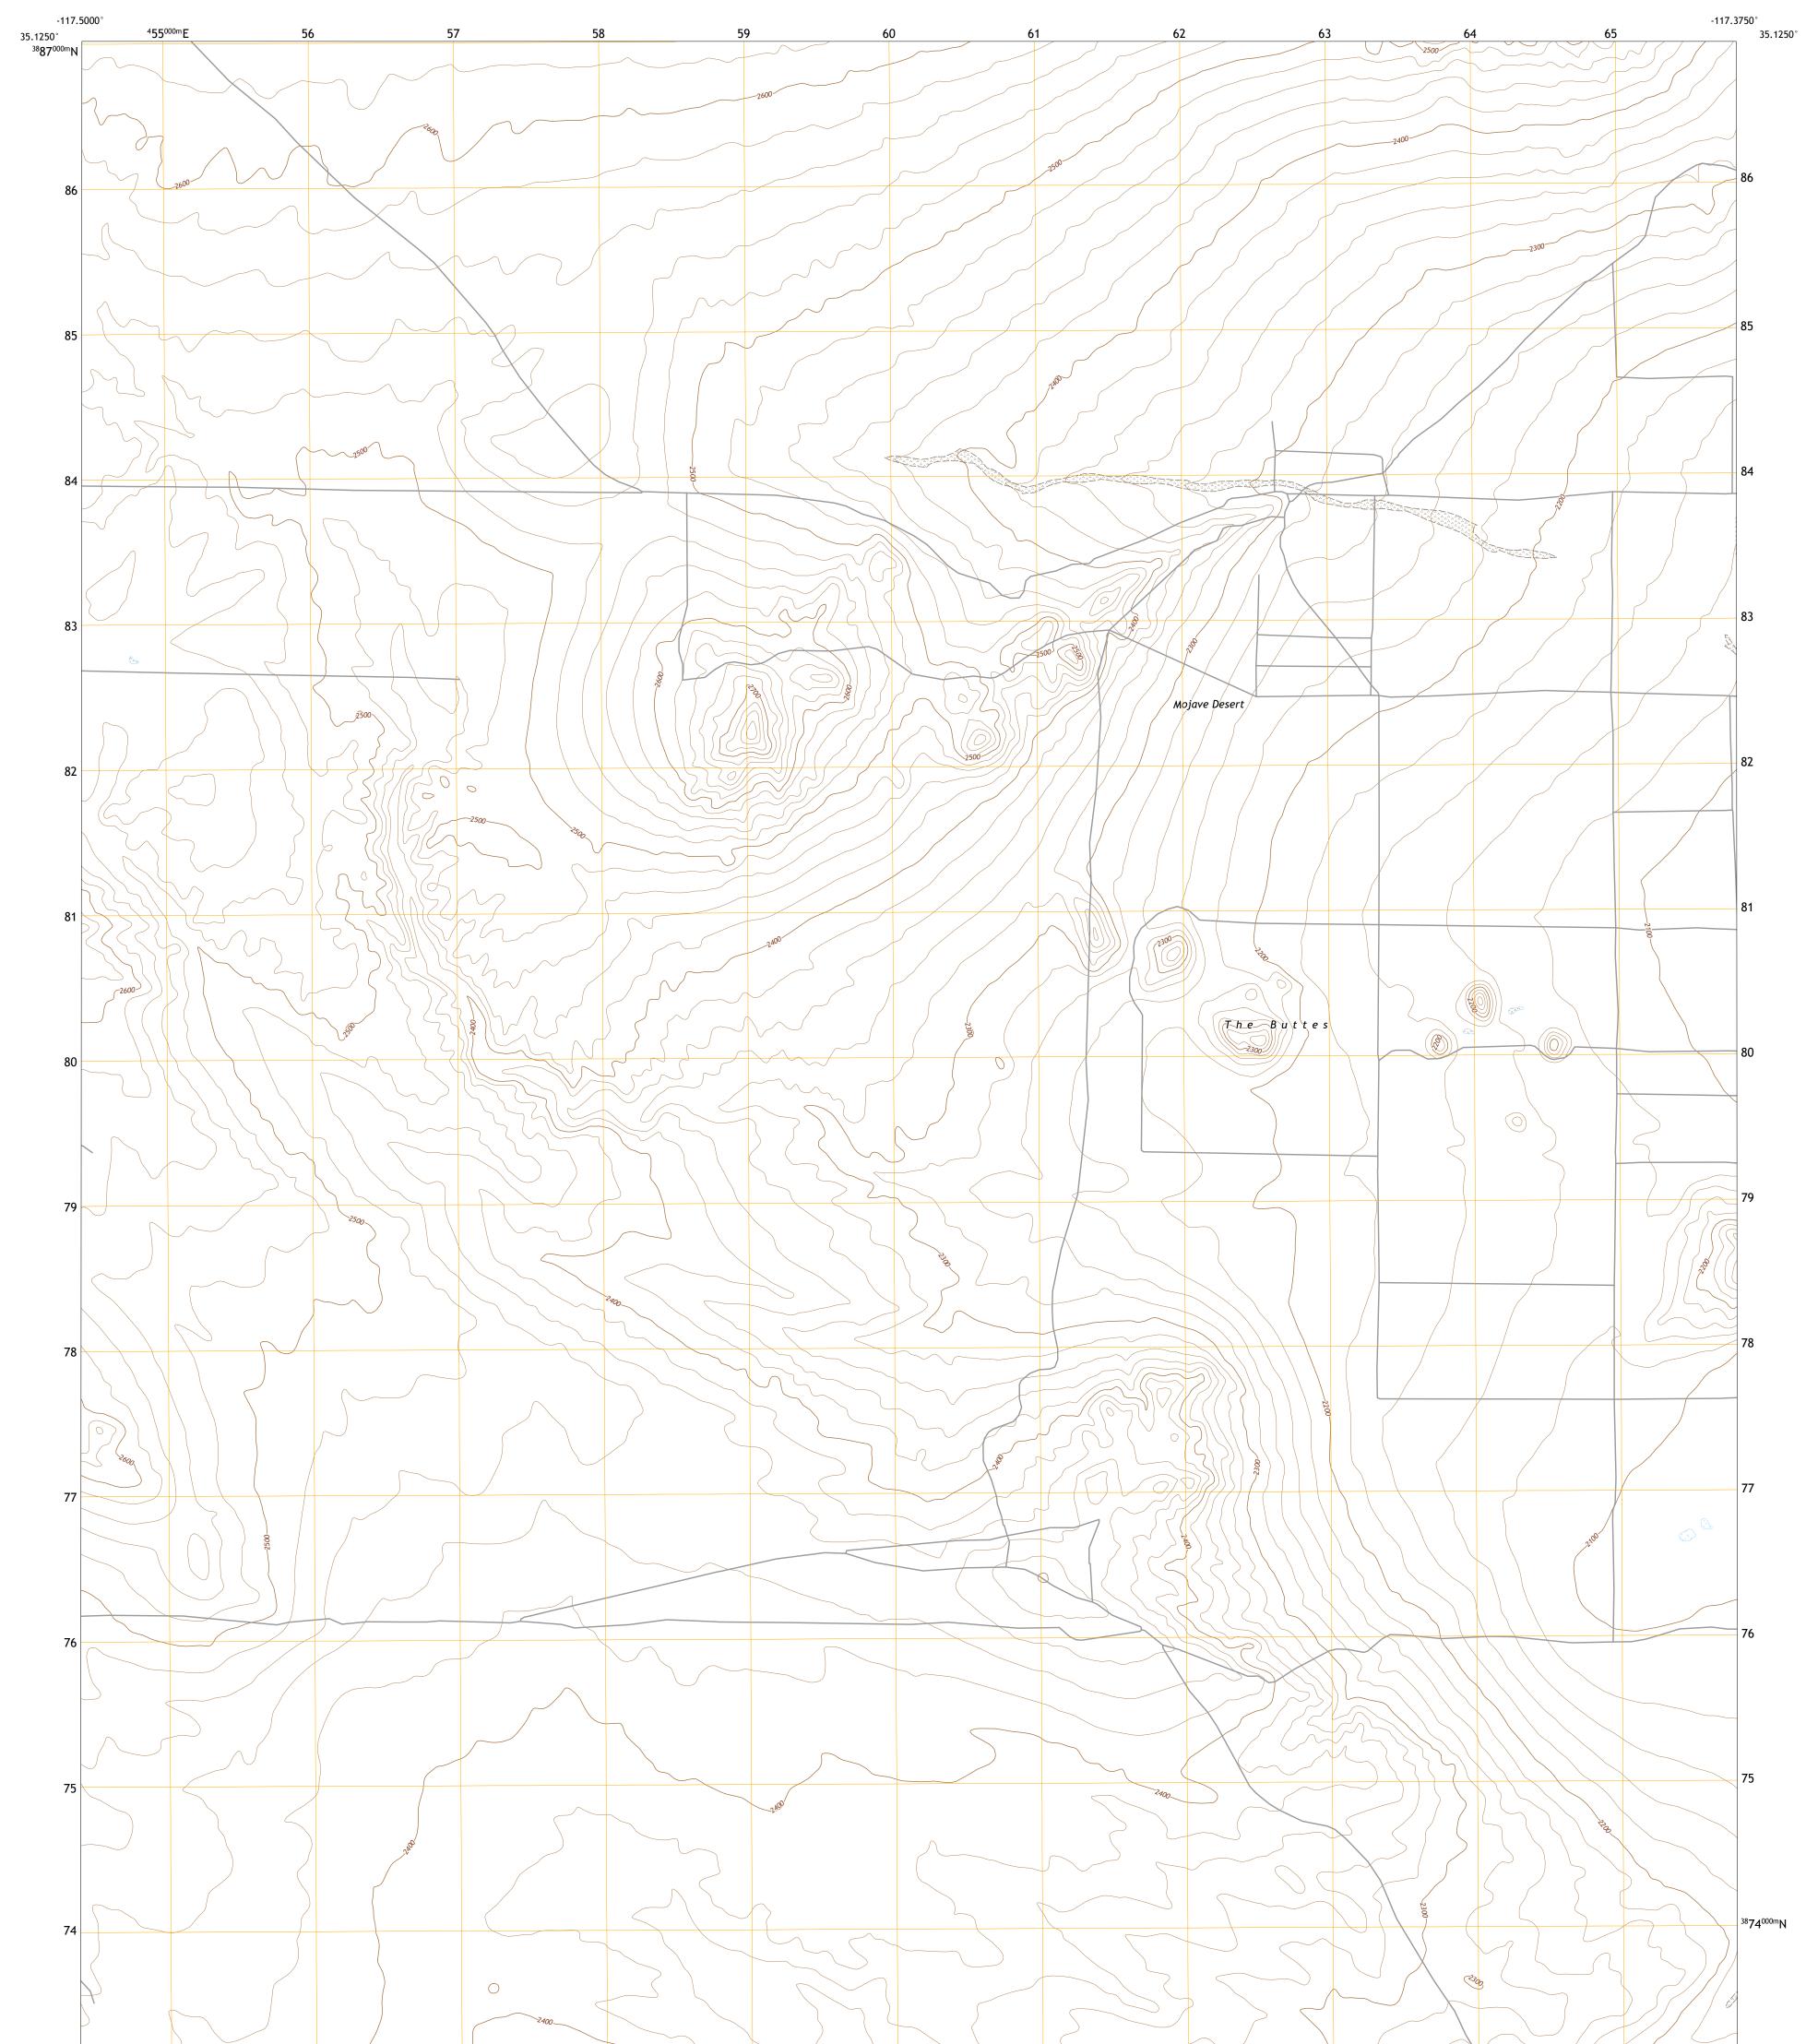

## U.S. DEPARTMENT OF THE INTERIOR U.S. GEOLOGICAL SURVEY

THE BUTTES QUADRANGLE CALIFORNIA - SAN BERNARDINO COUNTY 7.5-MINUTE SERIES

**Produced by the United States Geological Survey** North American Datum of 1983 (NAD83) World Geodetic System of 1984 (WGS84). Projection and 1 000-meter grid:Universal Transverse Mercator, Zone 11S This map is not a legal document. Boundaries may be generalized for this map scale. Private lands within government reservations may not be shown. Obtain permission before entering private lands.

Imagery......NAIP, May 2020 - May 2020 Roads......GNIS, 2000 - 2016 Names......GNIS, 2000 - 2021 Hydrography......GNIS, 2000 - 2021 Hydrography......National Hydrography Dataset, 2005 - 2020 Contours.....National Elevation Dataset, 2006 Boundaries.....Multiple sources; see metadata file 2019 - 2021 Public Land Survey System......BLM, 2020 Wetlands......BLM, 2020