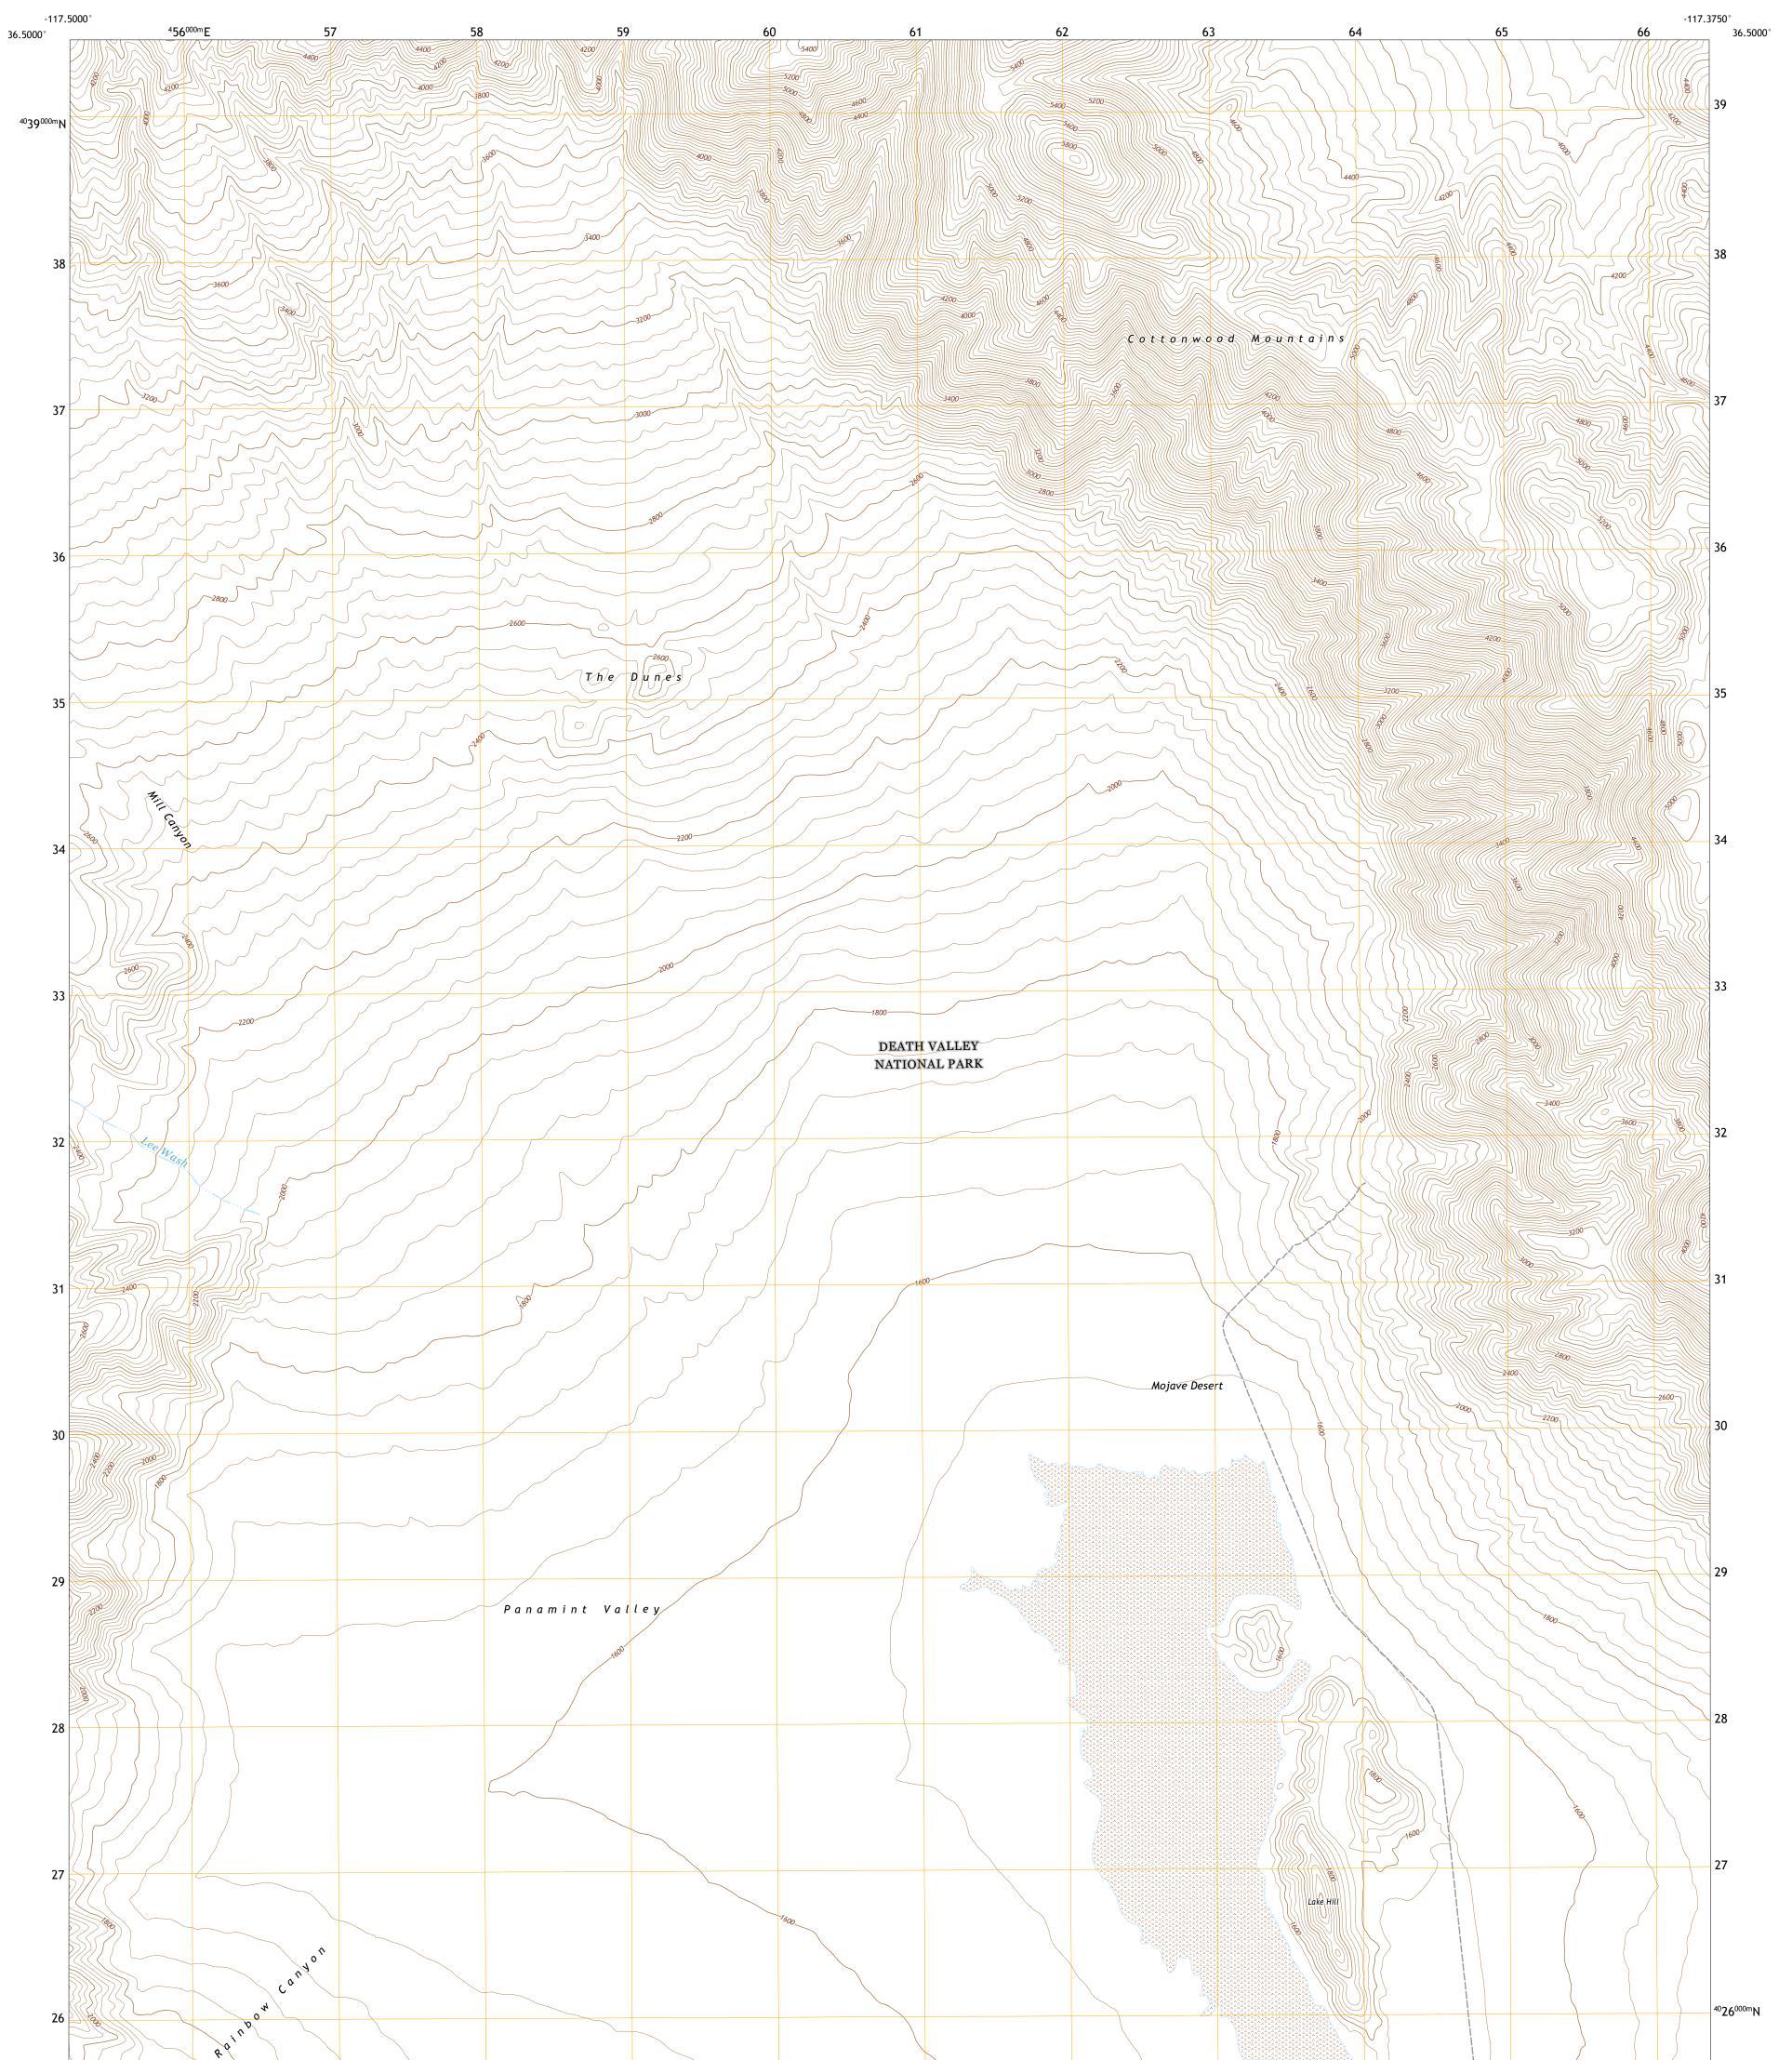

## U.S. DEPARTMENT OF THE INTERIOR U.S. GEOLOGICAL SURVEY

THE DUNES QUADRANGLE CALIFORNIA - INYO COUNTY 7.5-MINUTE SERIES

Produced by the United States Geological Survey North American Datum of 1983 (NAD83) World Geodetic System of 1984 (WGS84). Projection and 1 000-meter grid:Universal Transverse Mercator, Zone 11S This map is not a legal document. Boundaries may be generalized for this map scale. Private lands within government reservations may not be shown. Obtain permission before entering private lands.

Imagery......NAIP, July 2016 - October 2016 Roads......GNIS, 1981 - 2017 Names......GNIS, 1981 - 2017 Hydrography......GNIS, 1981 - 2017 Contours.....National Hydrography Dataset, 2011 - 2017 Contours.....National Elevation Dataset, 2007 Boundaries.....Multiple sources; see metadata file 2016 Public Land Survey System......BLM, 2018 Wetlands......BLM, 2018