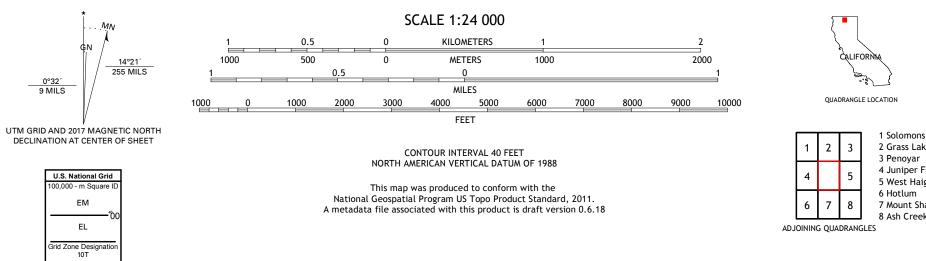

| Bureau,        | 2016 |
| Roads within US Forest Service | Lands                            | FSTopo         | Data |
| wit                            | h limited Forest Se              | rvice updates, | 2018 |
| Names                          |                                  | GNIS,          | 1981 |
| HydrographyNatic               | nal Hydrography Da               | ataset, 2003 - | 2017 |
| Contours                       | National Elevation               | on Dataset,    | 2001 |
| BoundariesMultiple sources;    | see metadata f                   | ile 2016 -     | 2017 |
| Public Land Survey System      |                                  | BLM,           | 2018 |
| WetlandsFWS National           | Wetlands                         | Inventory      | 1983 |