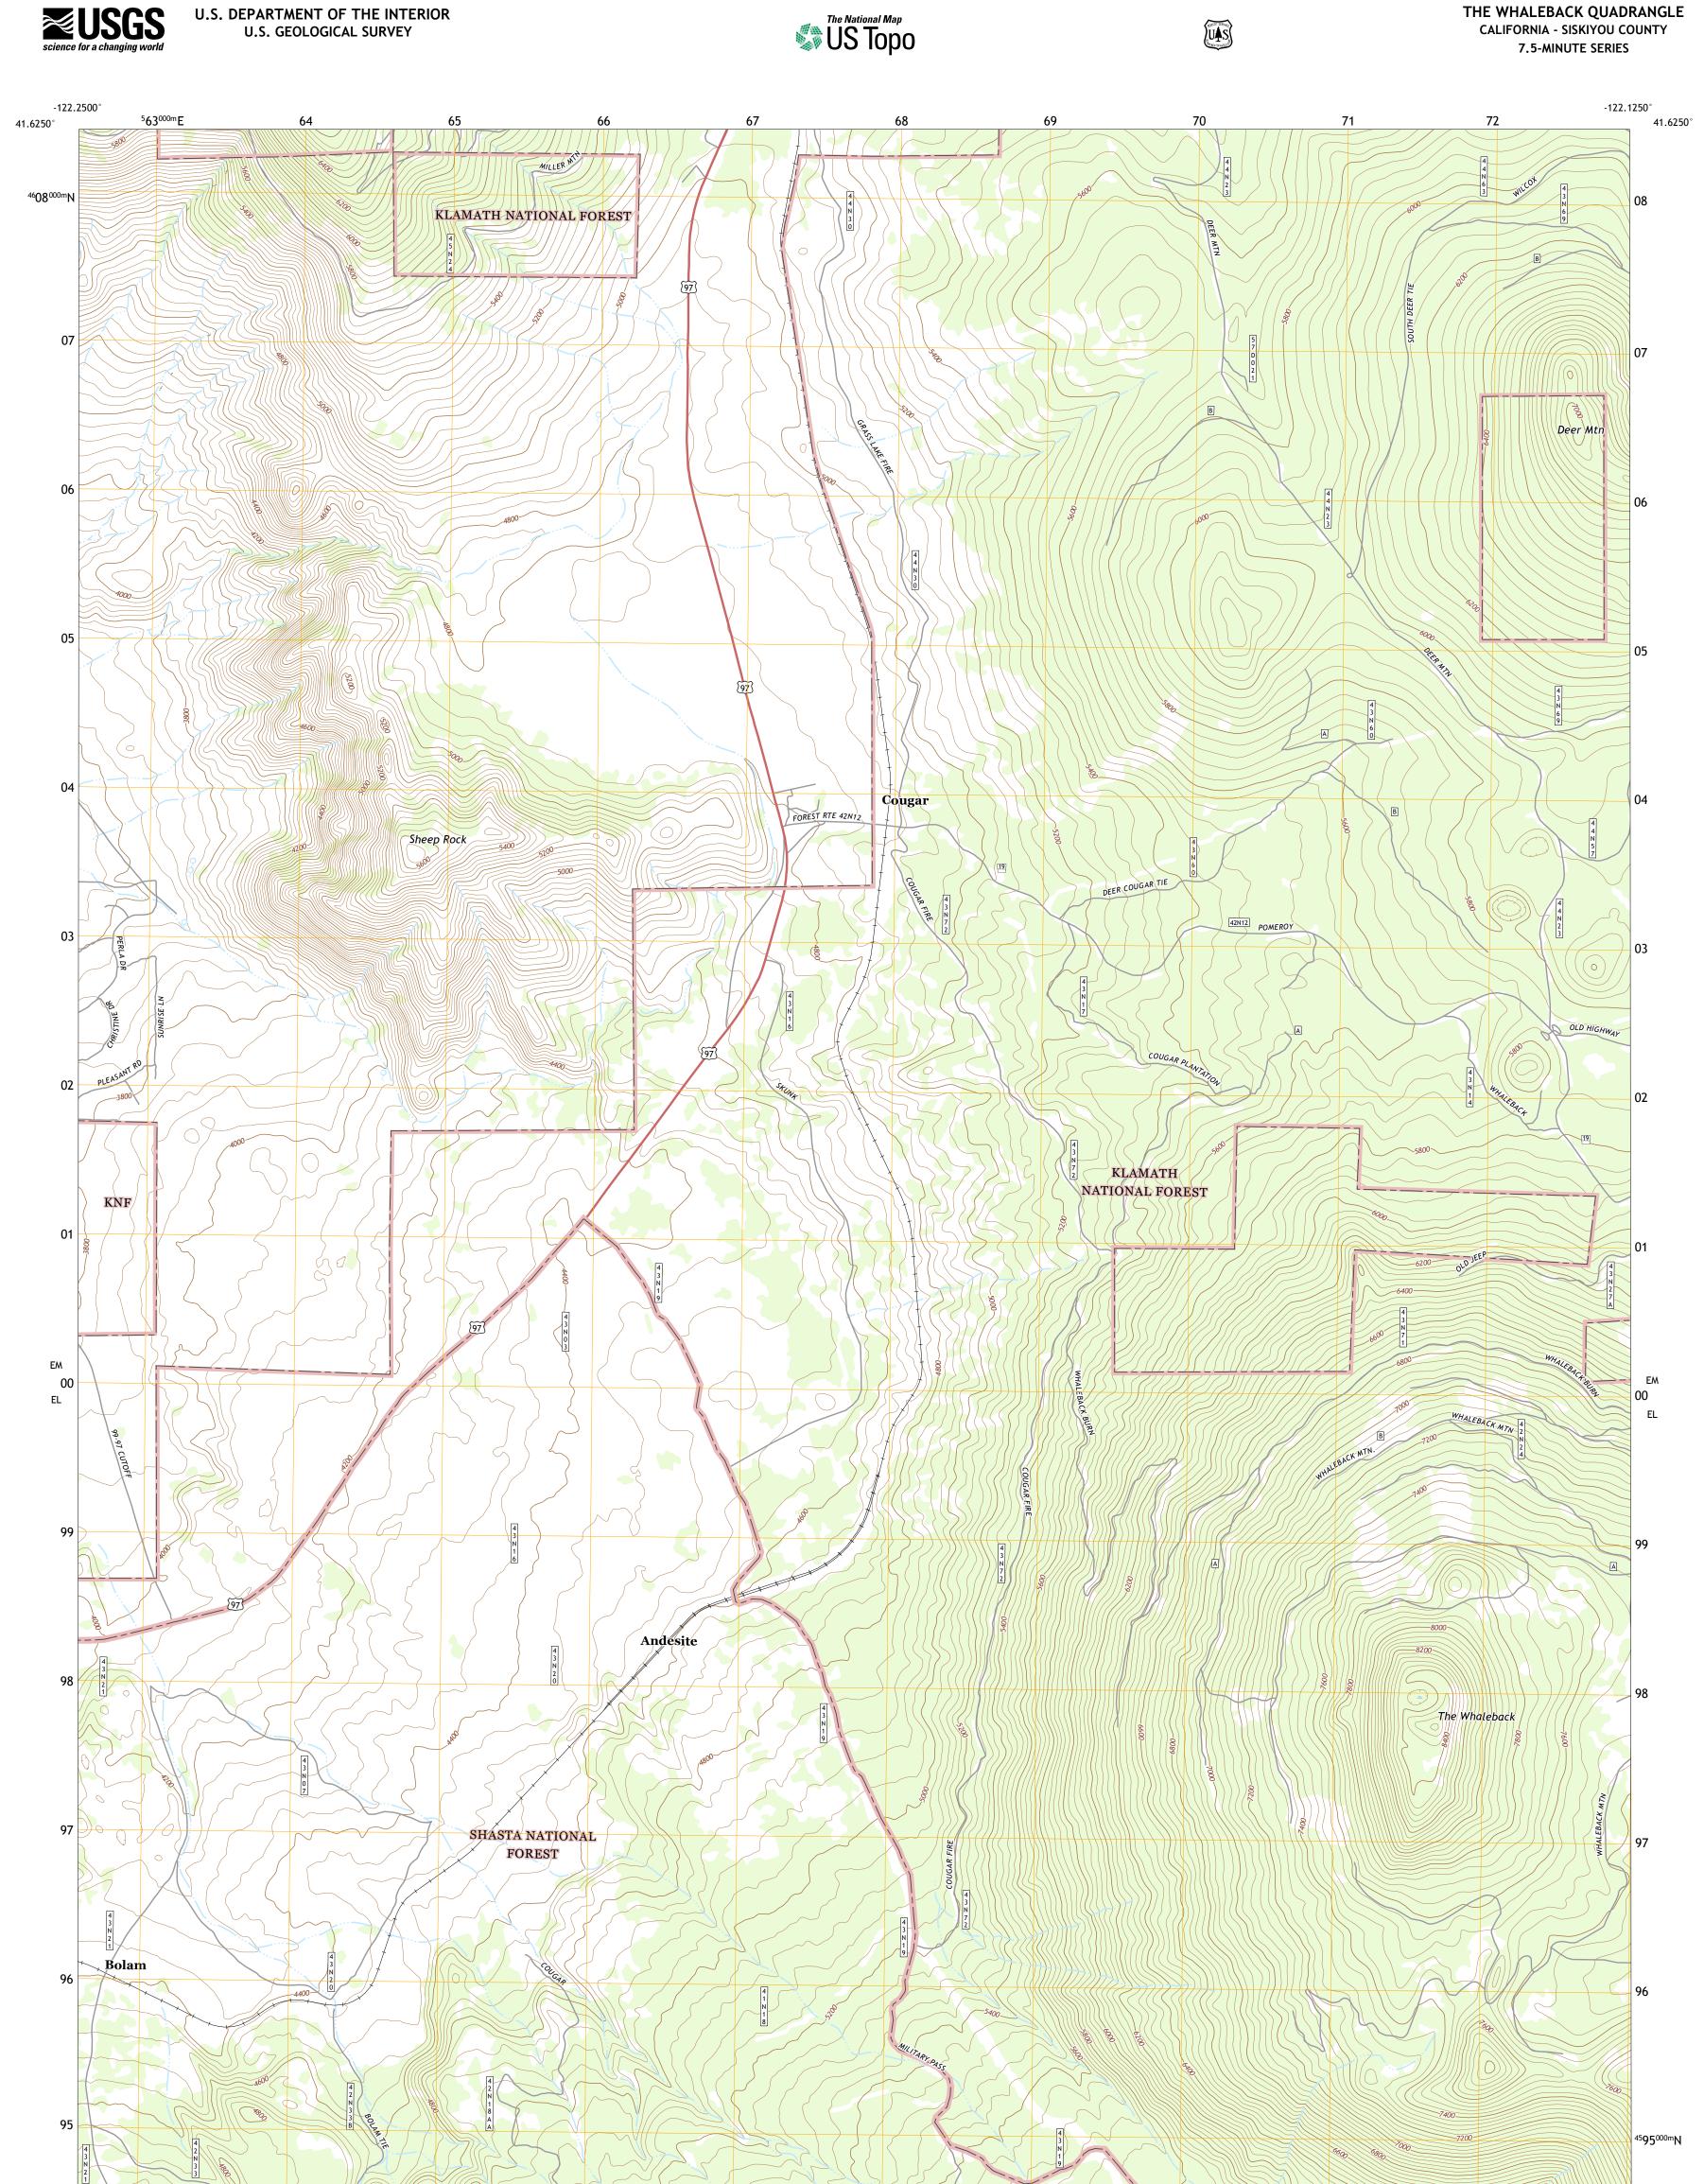

Produced by the United States Geological Survey North American Datum of 1983 (NAD83) World Geodetic System of 1984 (WGS84). Projection and 1 000-meter grid:Universal Transverse Mercator, Zone 10T This map is not a legal document. Boundaries may be generalized for this map scale. Private lands within government reservations may not be shown. Obtain permission before entering private lands.