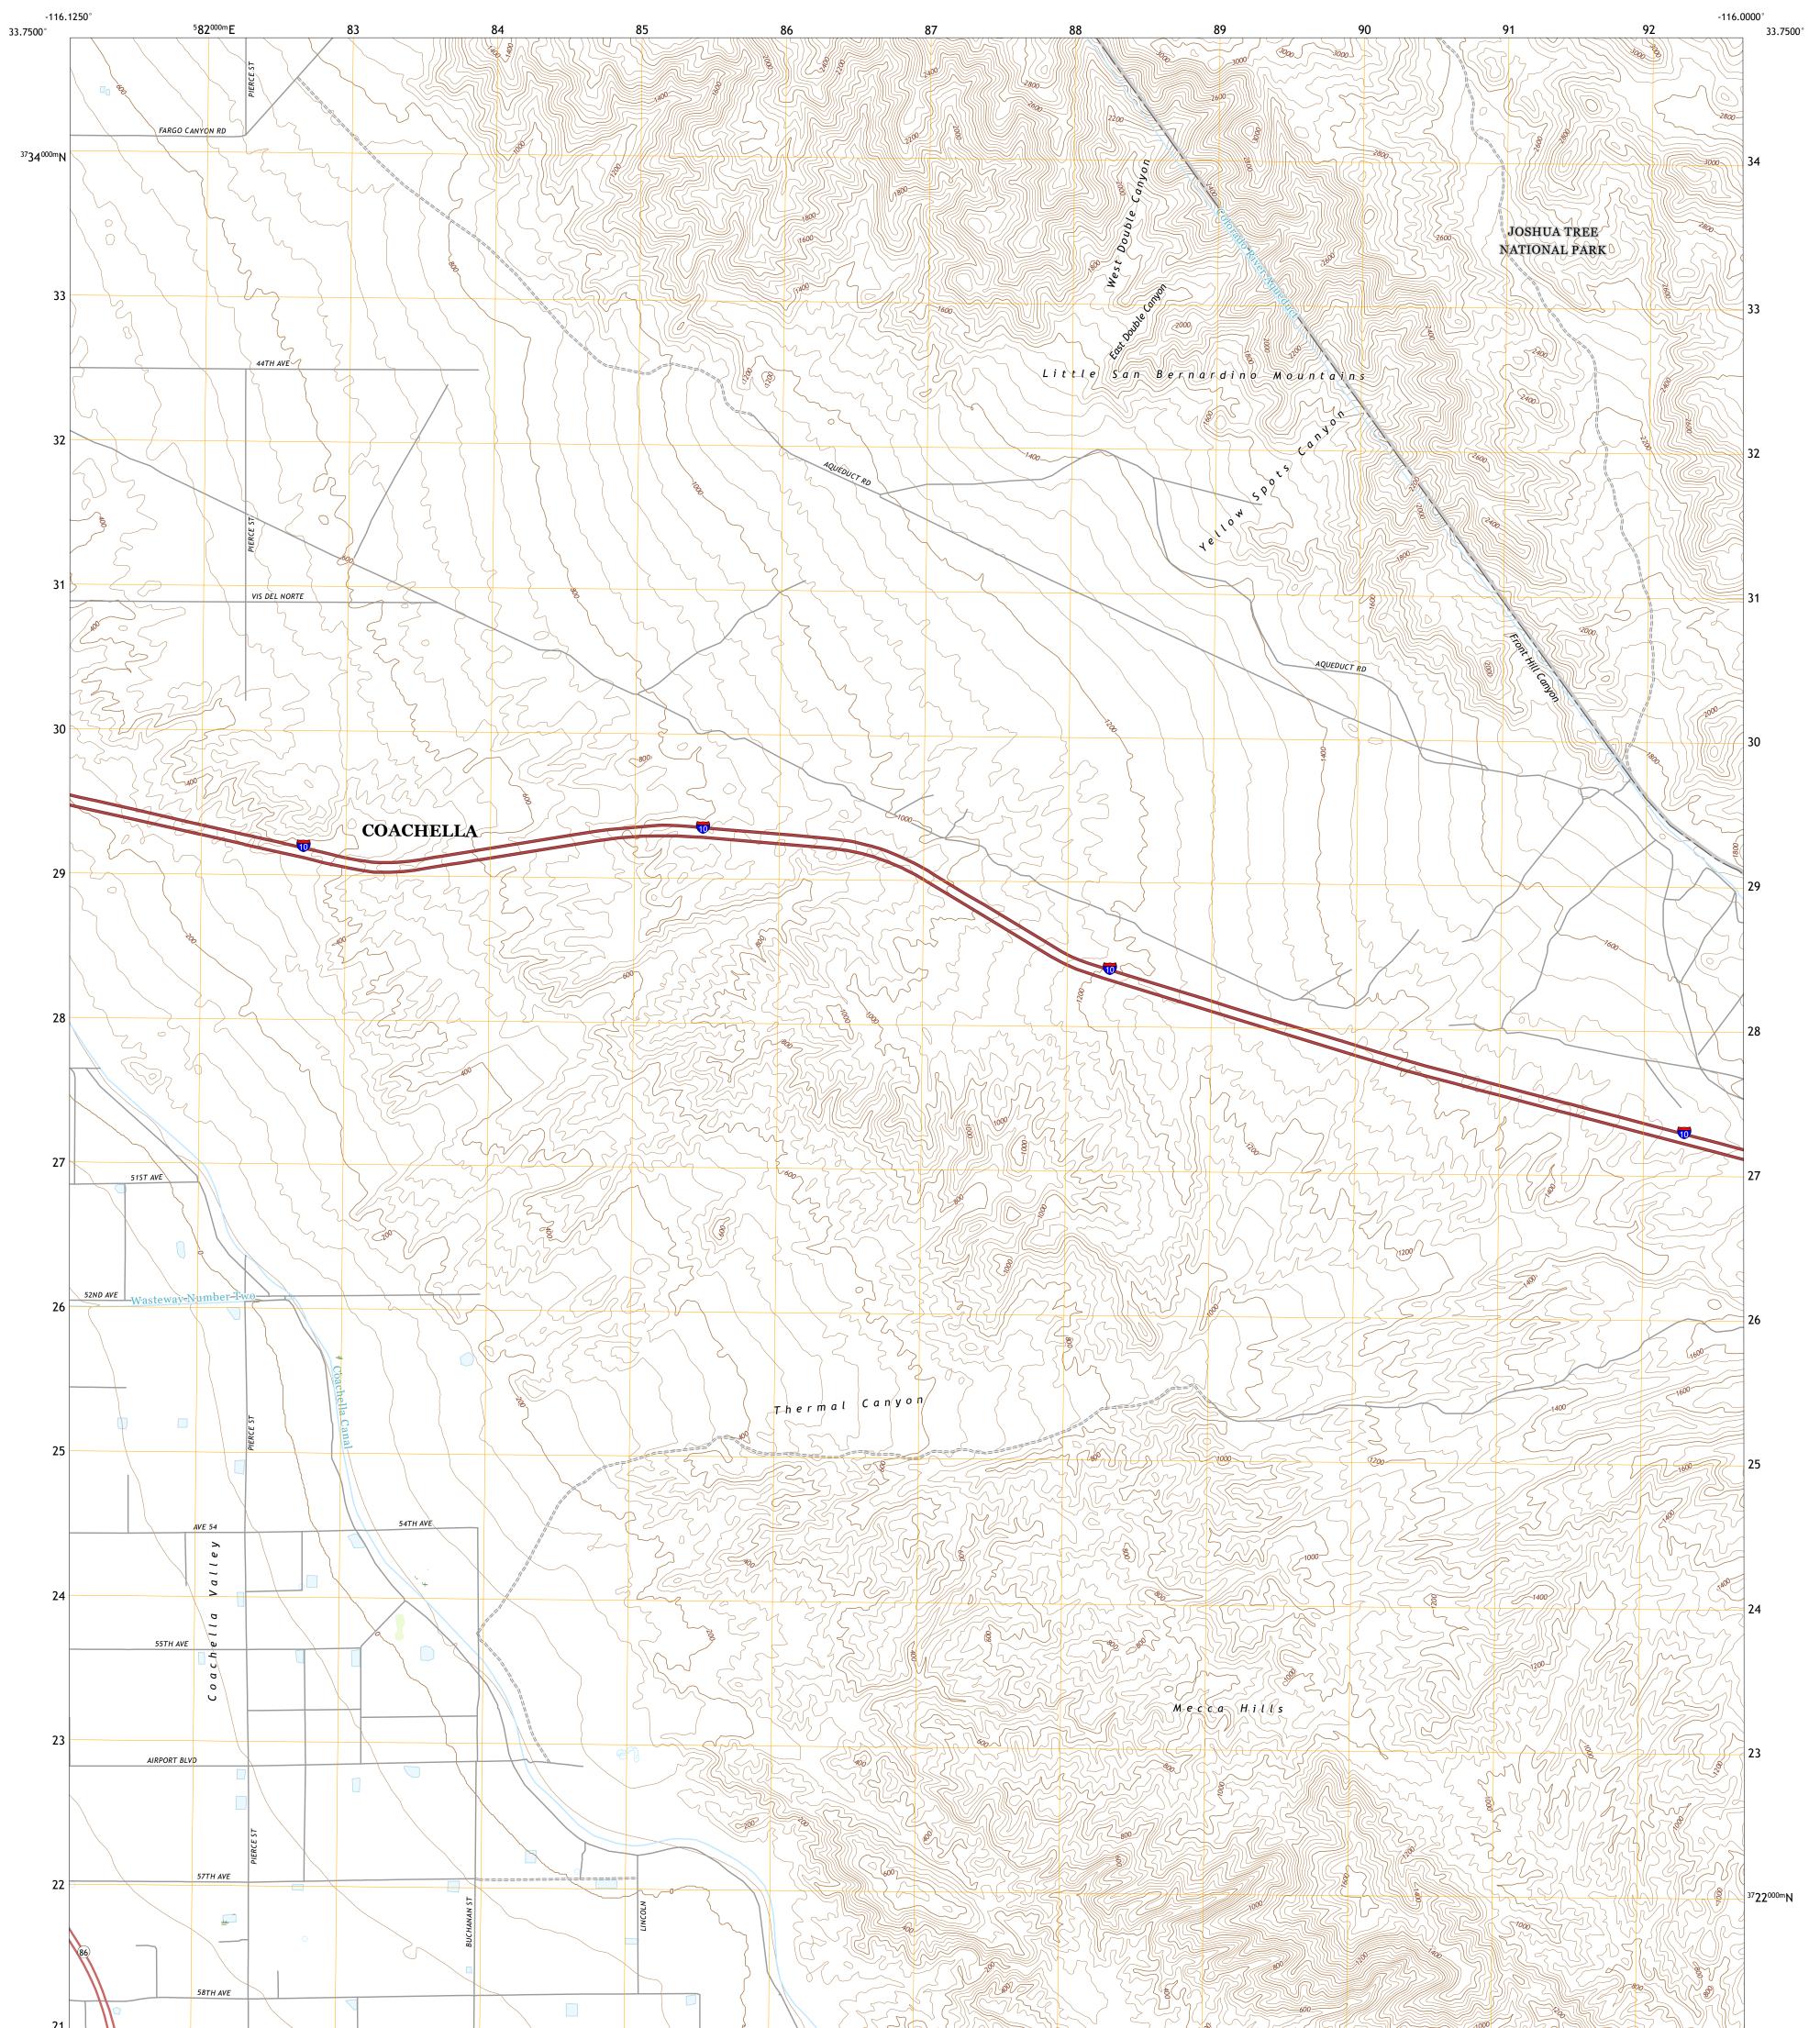

## U.S. DEPARTMENT OF THE INTERIOR U.S. GEOLOGICAL SURVEY

THERMAL CANYON QUADRANGLE CALIFORNIA - RIVERSIDE COUNTY 7.5-MINUTE SERIES

Produced by the United States Geological Survey North American Datum of 1983 (NAD83) World Geodetic System of 1984 (WGS84). Projection and 1 000-meter grid:Universal Transverse Mercator, Zone 11S This map is not a legal document. Boundaries may be generalized for this map scale. Private lands within government reservations may not be shown. Obtain permission before entering private lands.