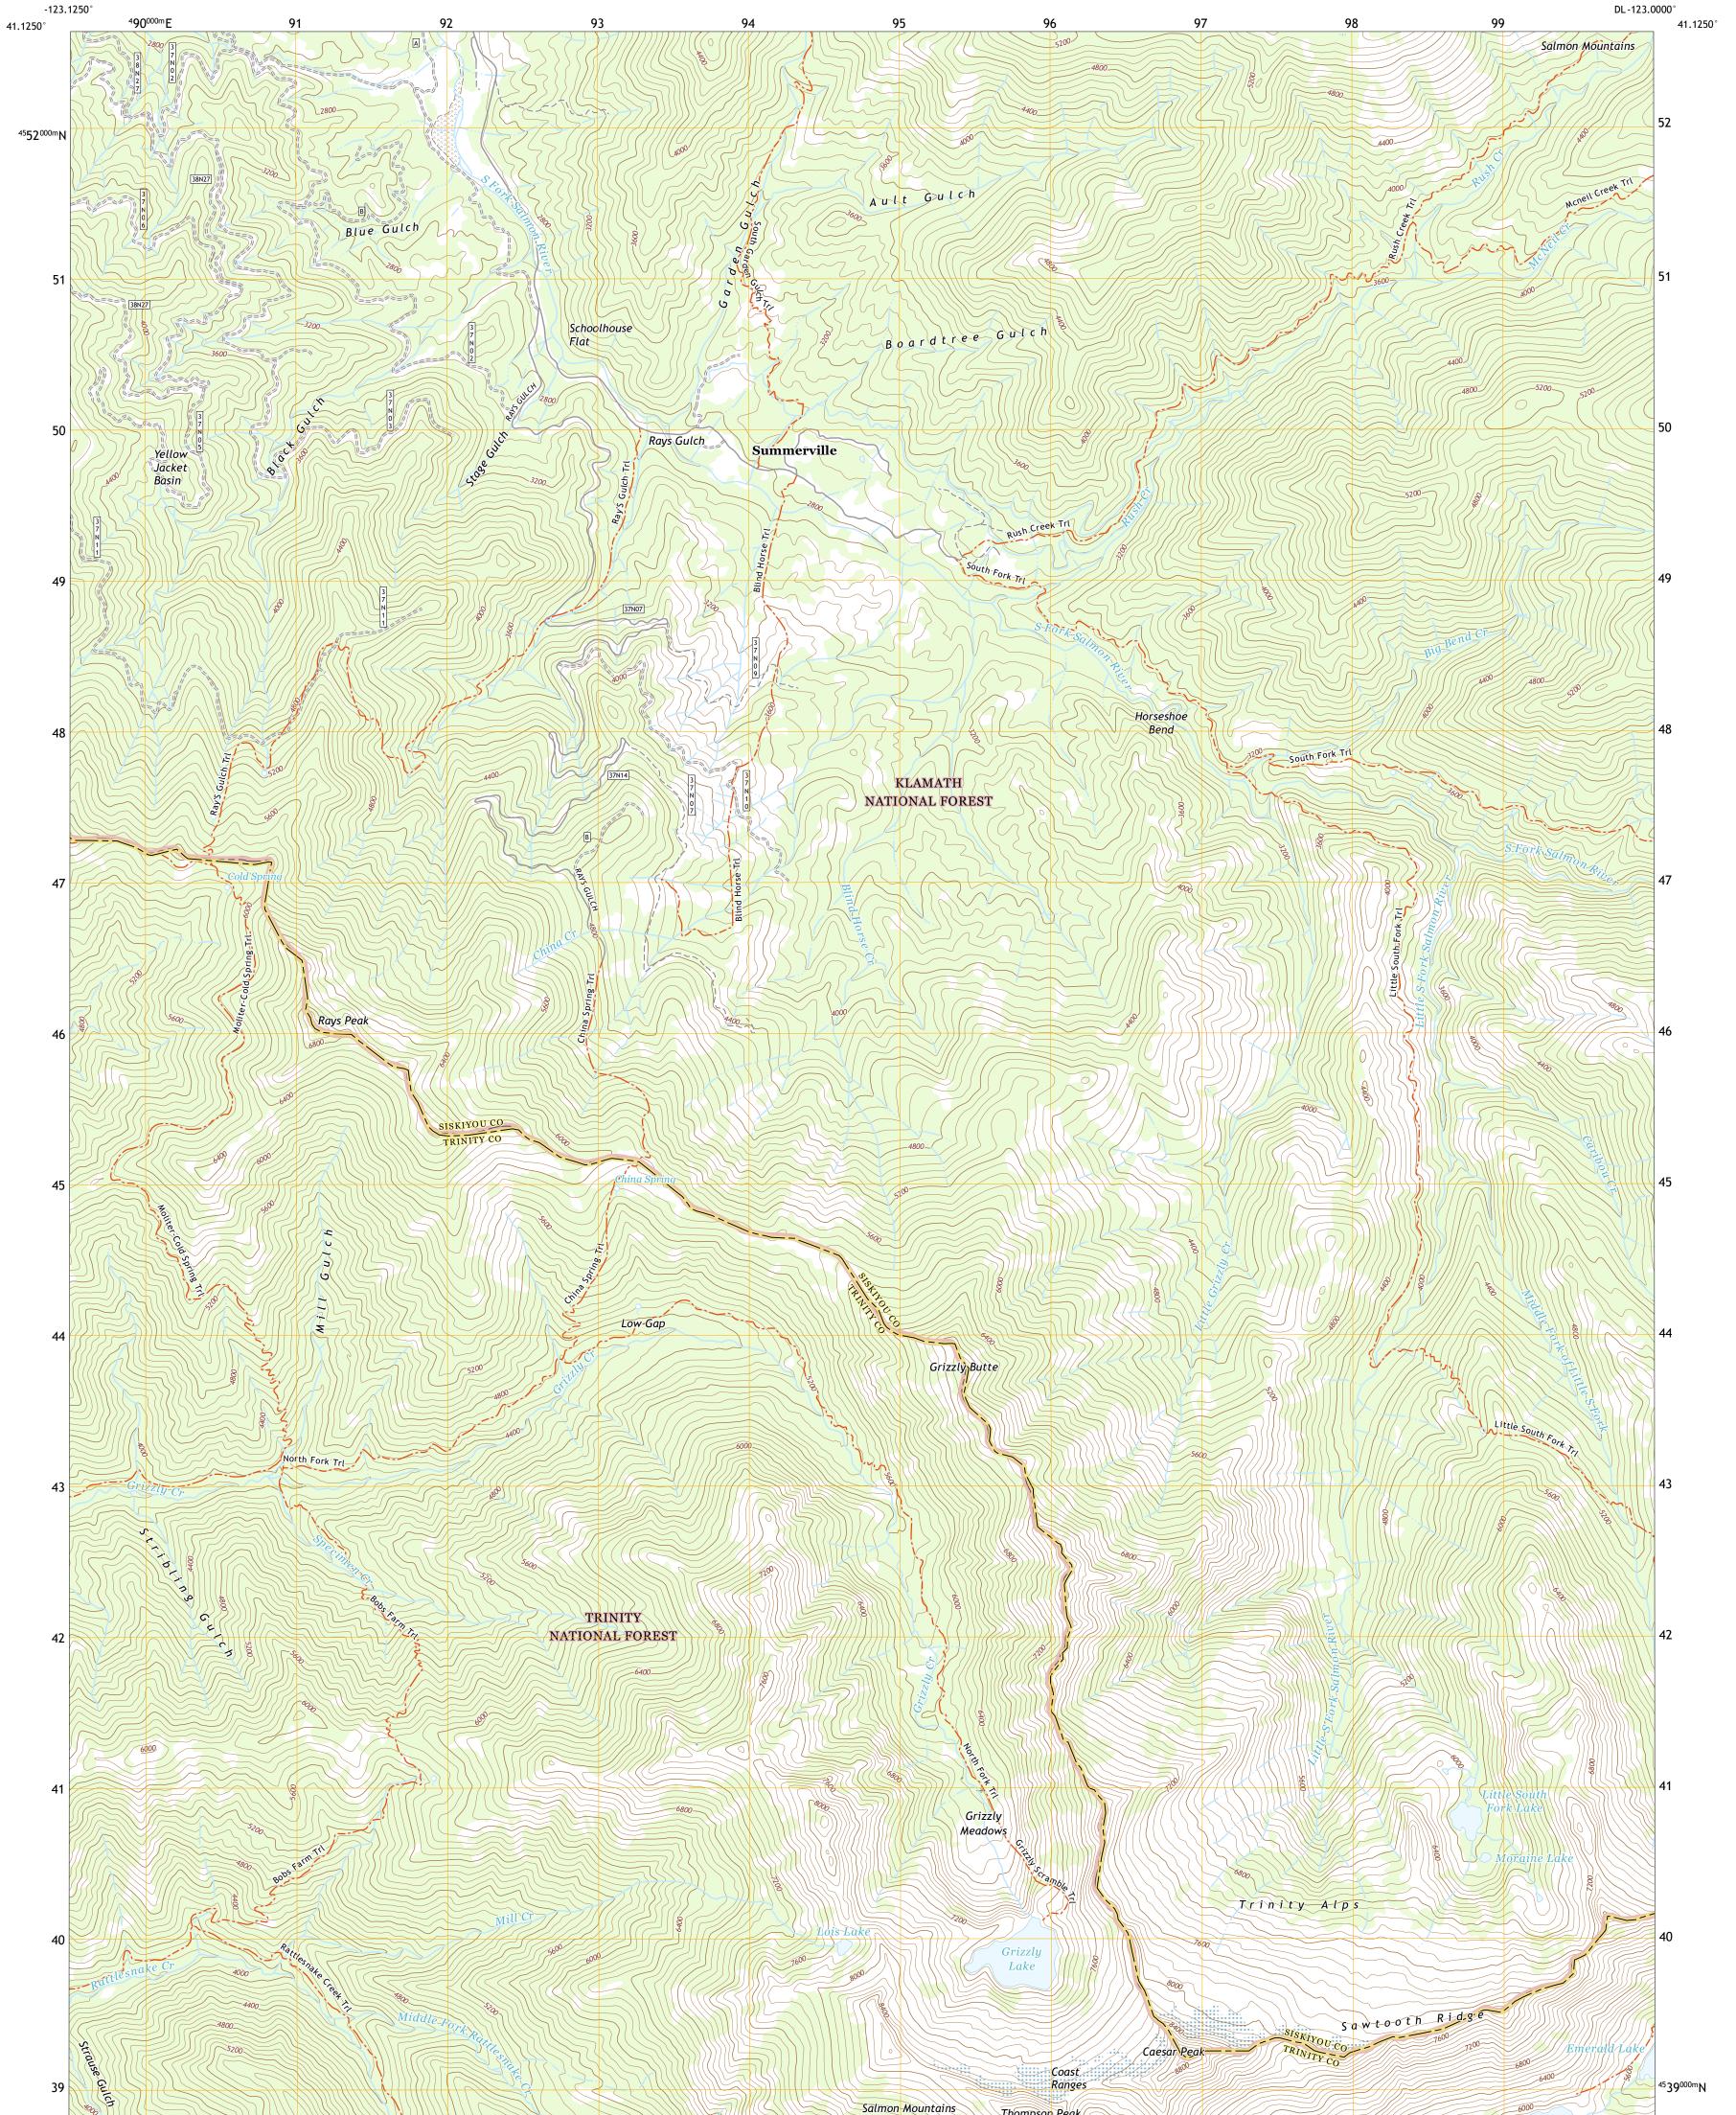

The National Map US Topo

ULS STREET

THOMPSON PEAK QUADRANGLE CALIFORNIA 7.5-MINUTE SERIES

Produced by the United States Geological Survey North American Datum of 1983 (NAD83) World Geodetic System of 1984 (WGS84). Projection and 1 000-meter grid:Universal Transverse Mercator, Zone 10T This map is not a legal document. Boundaries may be generalized for this map scale. Private lands within government reservations may not be shown. Obtain permission before entering private lands.

Check with local Forest Service unit for current travel conditions and restrictions.

THOMPSON PEAK, CA

2022