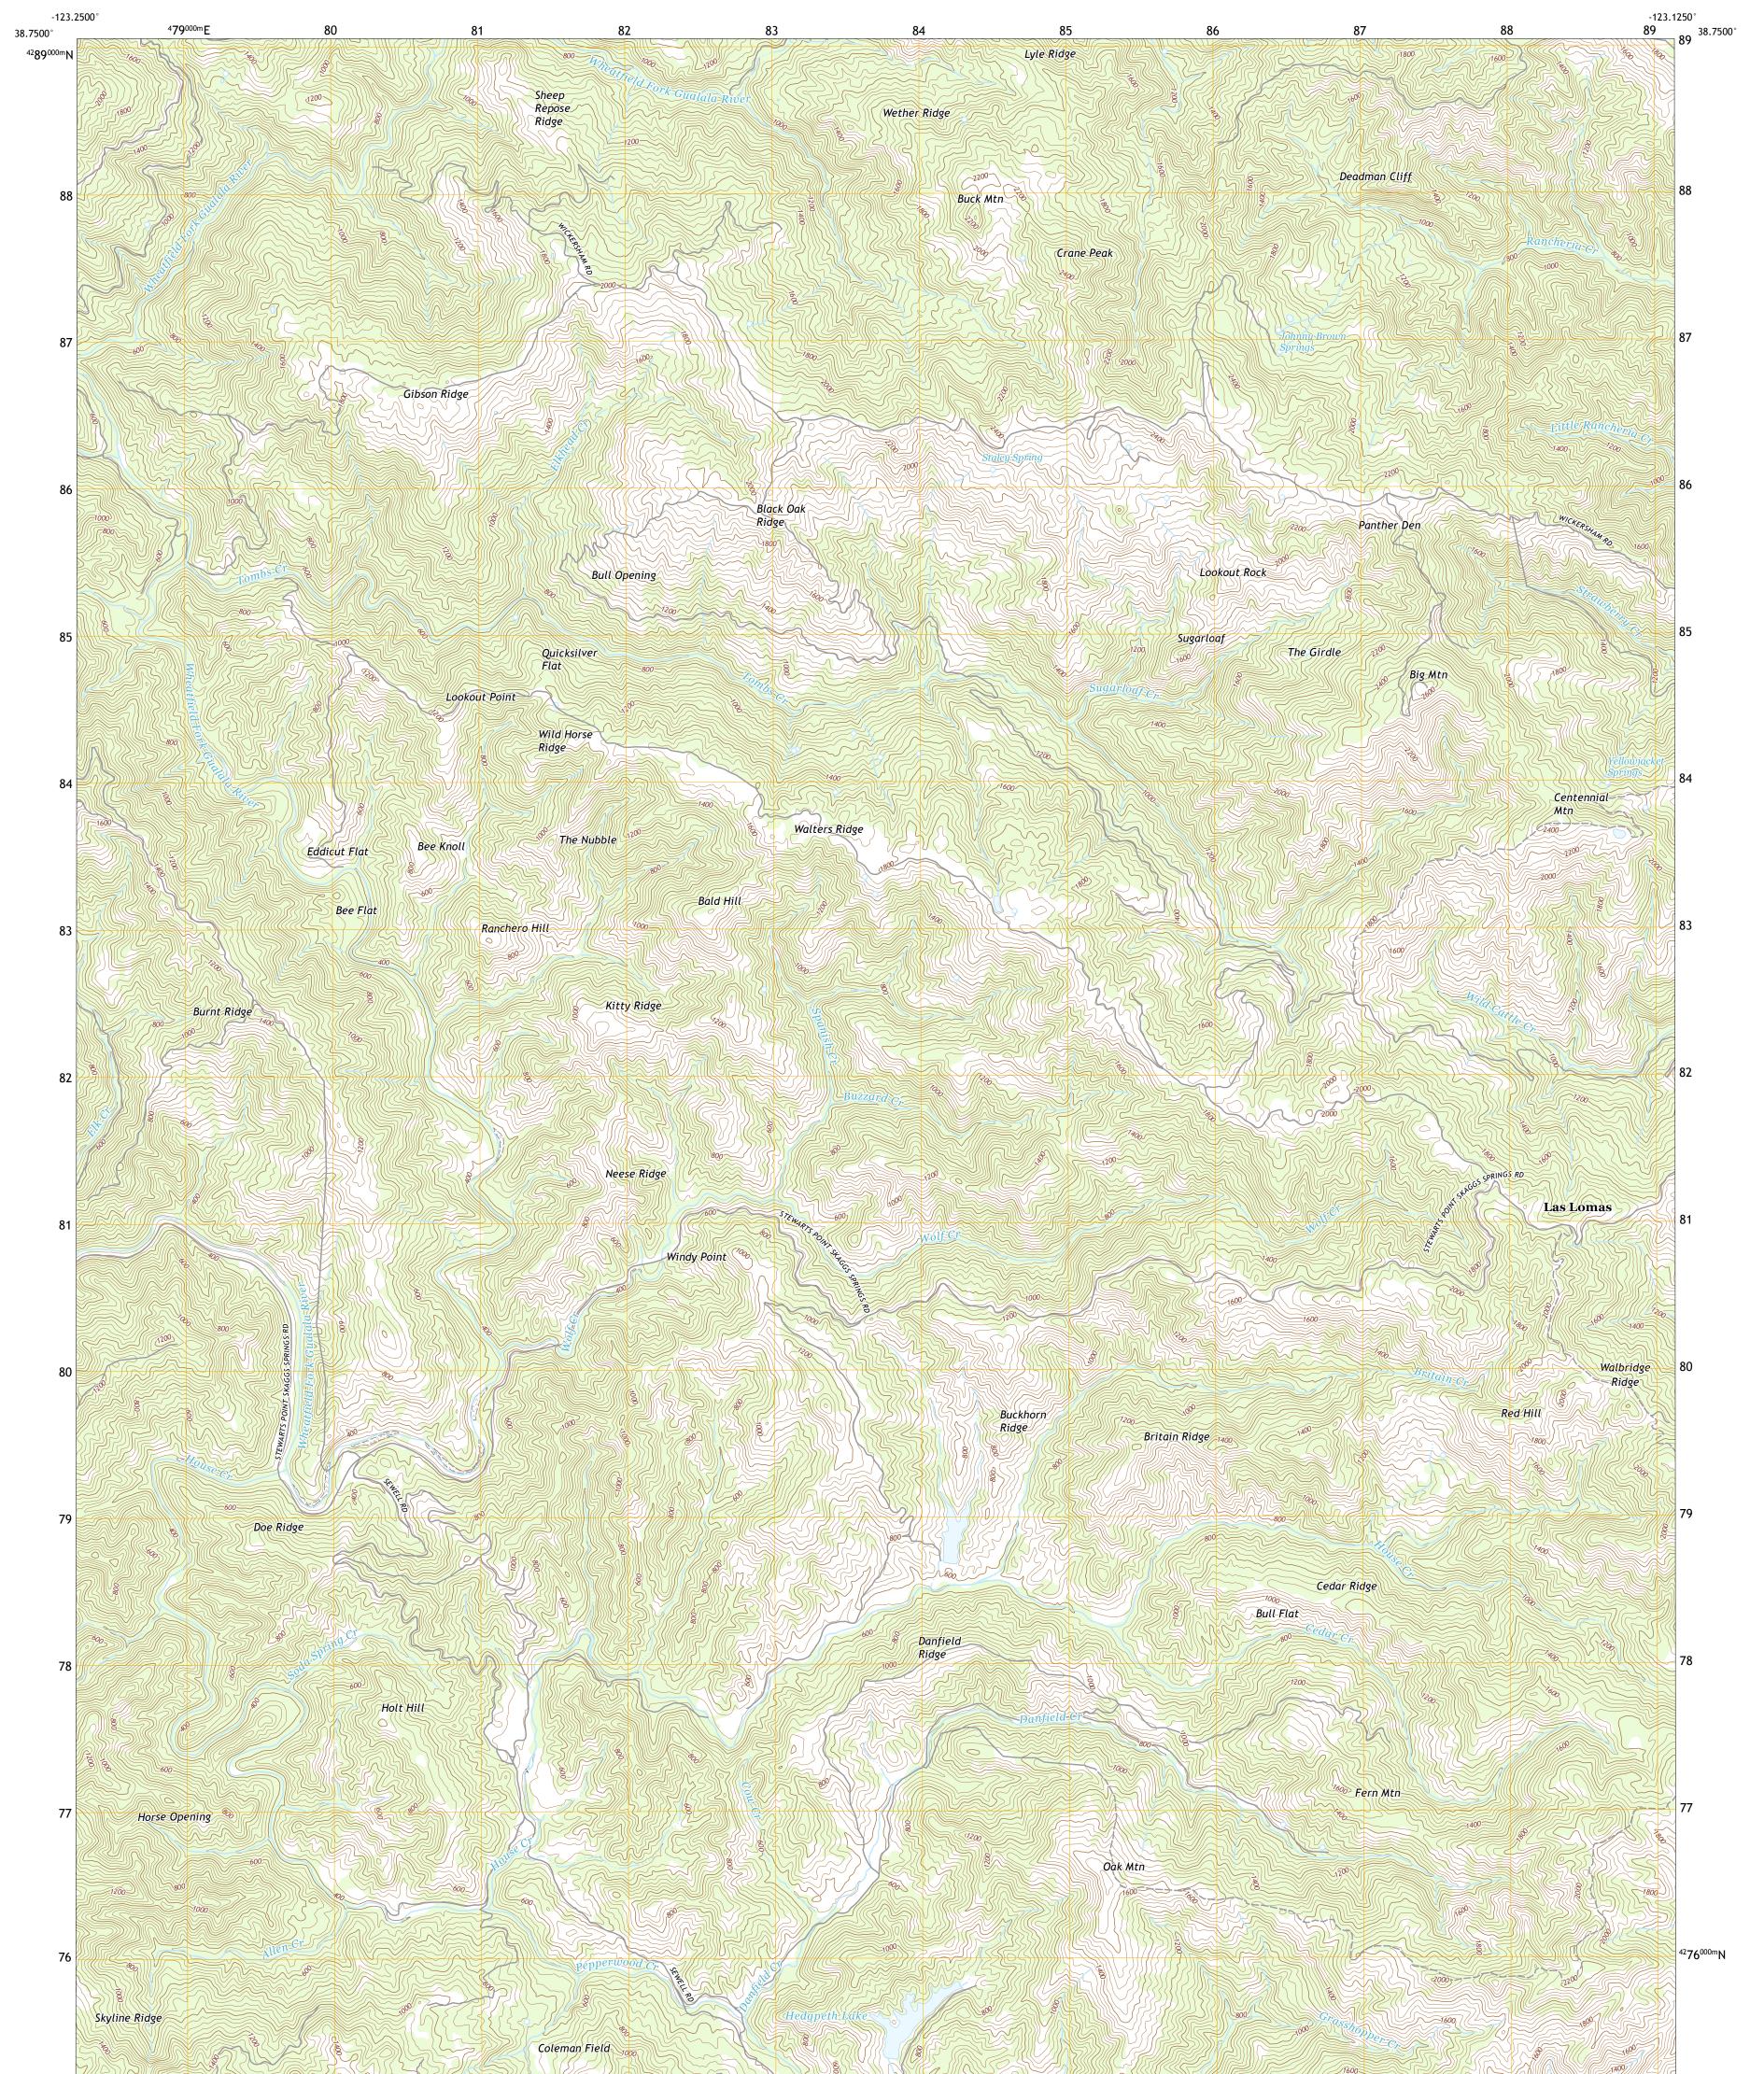

TOMBS CREEK QUADRANGLE CALIFORNIA - SONOMA COUNTY 7.5-MINUTE SERIES

Produced by the United States Geological Survey North American Datum of 1983 (NAD83) World Geodetic System of 1984 (WGS84). Projection and 1 000-meter grid:Universal Transverse Mercator, Zone 10S This map is not a legal document. Boundaries may be generalized for this map scale. Private lands within government reservations may not be shown. Obtain permission before entering private lands.

Imagery......NAIP, June 2016 - October 2016Roads......U.S.CensusNames......GNIS, 1981 - 2016Hydrography.....National Hydrography Dataset, 2003 - 2018Contours.....National Elevation Dataset, 2017Boundaries.....Multiple sources; see metadata file 2016 - 2017Public Land Survey System.....BLM, 2018Wetlands.....FWS National Wetlands Inventory 1976 - 2002