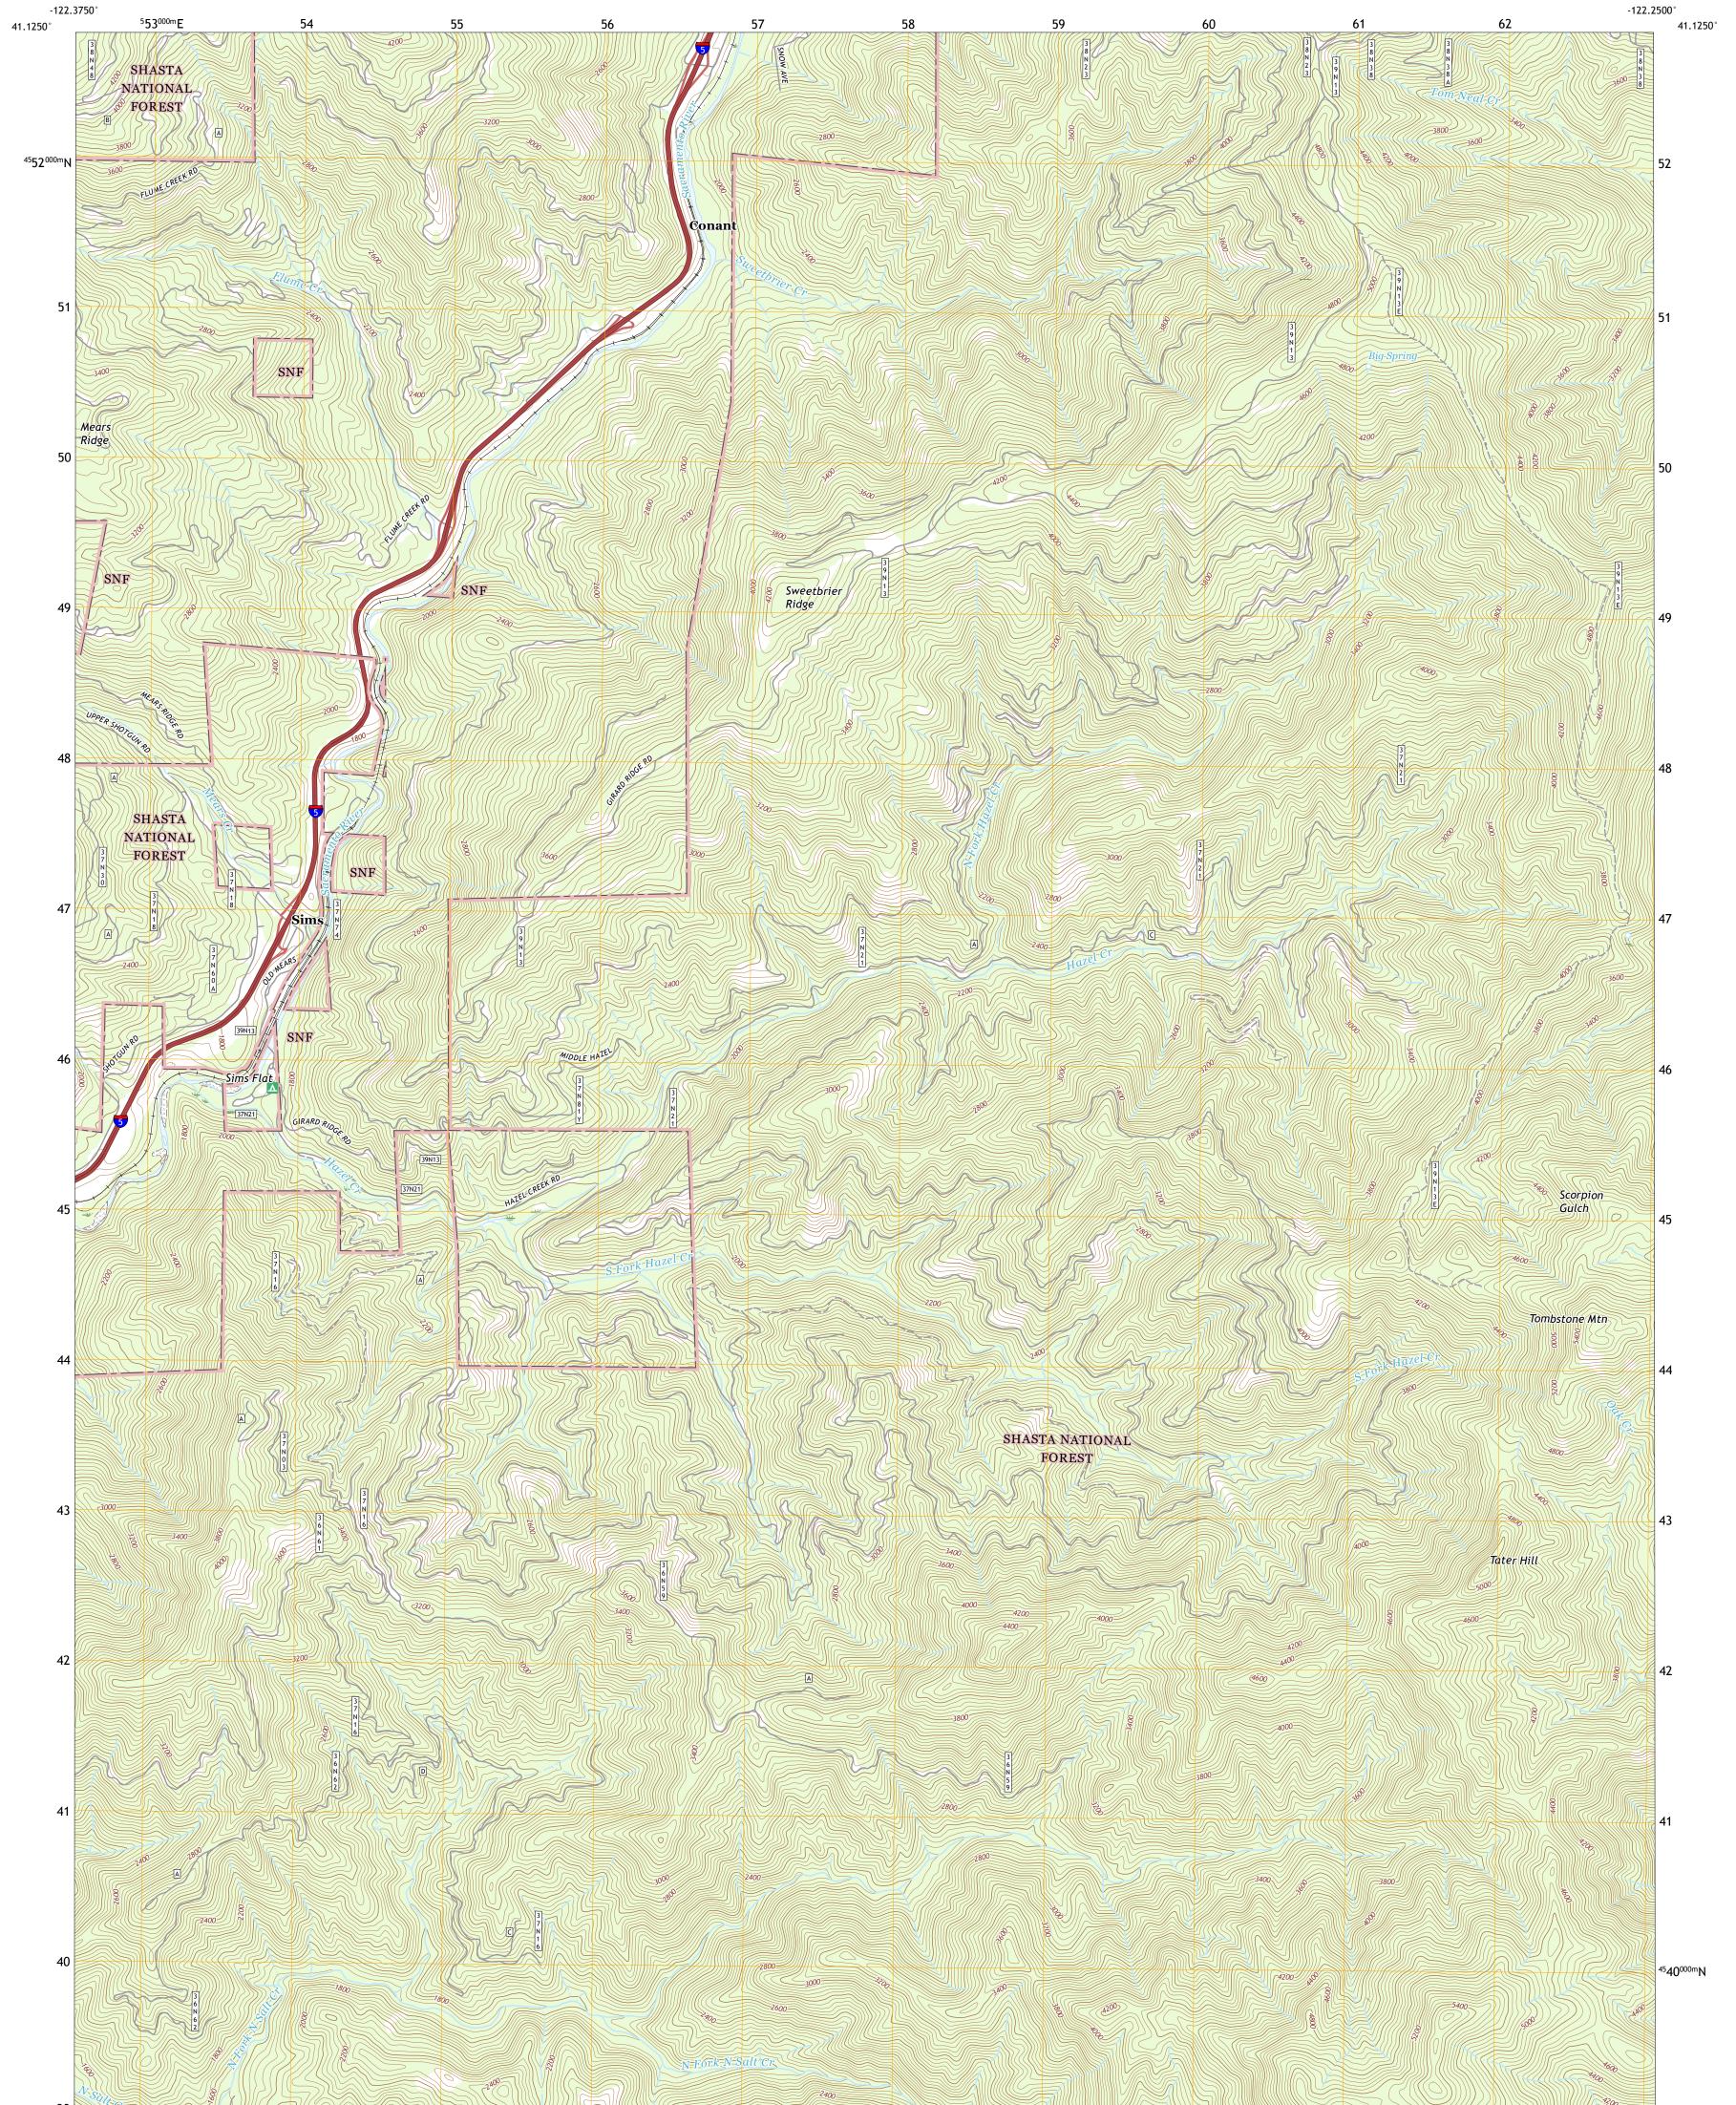

TOMBSTONE MOUNTAIN QUADRANGLE CALIFORNIA - SHASTA COUNTY 7.5-MINUTE SERIES

**Produced by the United States Geological Survey** North American Datum of 1983 (NAD83) World Geodetic System of 1984 (WGS84). Projection and 1 000-meter grid:Universal Transverse Mercator, Zone 10T This map is not a legal document. Boundaries may be generalized for this map scale. Private lands within government reservations may not be shown. Obtain permission before entering private lands.

Imagery......NAIP, July 2016 - October 2016 Roads......U.S. Census Bureau, 2016 Roads within US Forest Service Lands......FSTopo Data with limited Forest Service updates, 2018 Names......GNIS, 1981 - 2016 Hydrography......GNIS, 1981 - 2016 Hydrography.....National Hydrography Dataset, 2003 - 2016 Contours.....Multiple sources; see metadata file 2016 - 2017 Public Land Survey System.......BLM, 2018 Wetlands......BLM, 2018