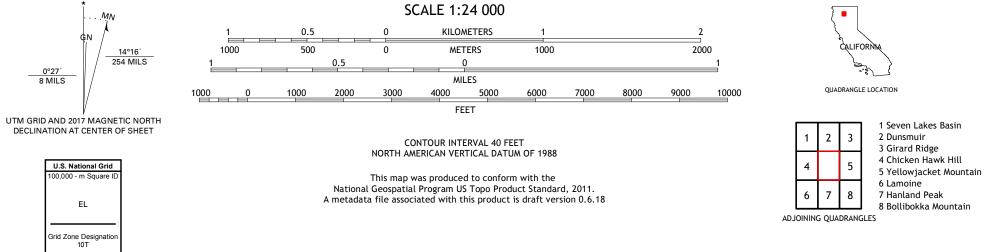

TOMBSTONE MOUNTAIN QUADRANGLE CALIFORNIA - SHASTA COUNTY 7.5-MINUTE SERIES

**Produced by the United States Geological Survey** North American Datum of 1983 (NAD83) World Geodetic System of 1984 (WGS84). Projection and 1 000-meter grid:Universal Transverse Mercator, Zone 10T This map is not a legal document. Boundaries may be generalized for this map scale. Private lands within government reservations may not be shown. Obtain permission before entering private lands.