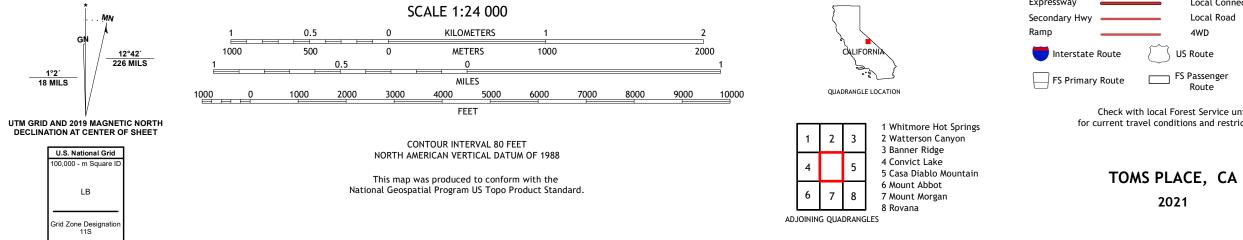

## U.S. DEPARTMENT OF THE INTERIOR U.S. GEOLOGICAL SURVEY

UTSIST STRUCT

TOMS PLACE QUADRANGLE CALIFORNIA - MONO COUNTY 7.5-MINUTE SERIES

Produced by the United States Geological Survey North American Datum of 1983 (NAD83) World Geodetic System of 1984 (WGS84). Projection and 1 000-meter grid:Universal Transverse Mercator, Zone 11S This map is not a legal document. Boundaries may be generalized for this map scale. Private lands within government reservations may not be shown. Obtain permission before entering private lands.

Imagery.....NAIP, August 2020 - August 2020 Roads......U.S. Census Bureau, 2016 - 2018 Roads within US Forest Service Lands......FSTopo Data  1°2′ 18 MILS

ROAD CLASSIFICATION

2021