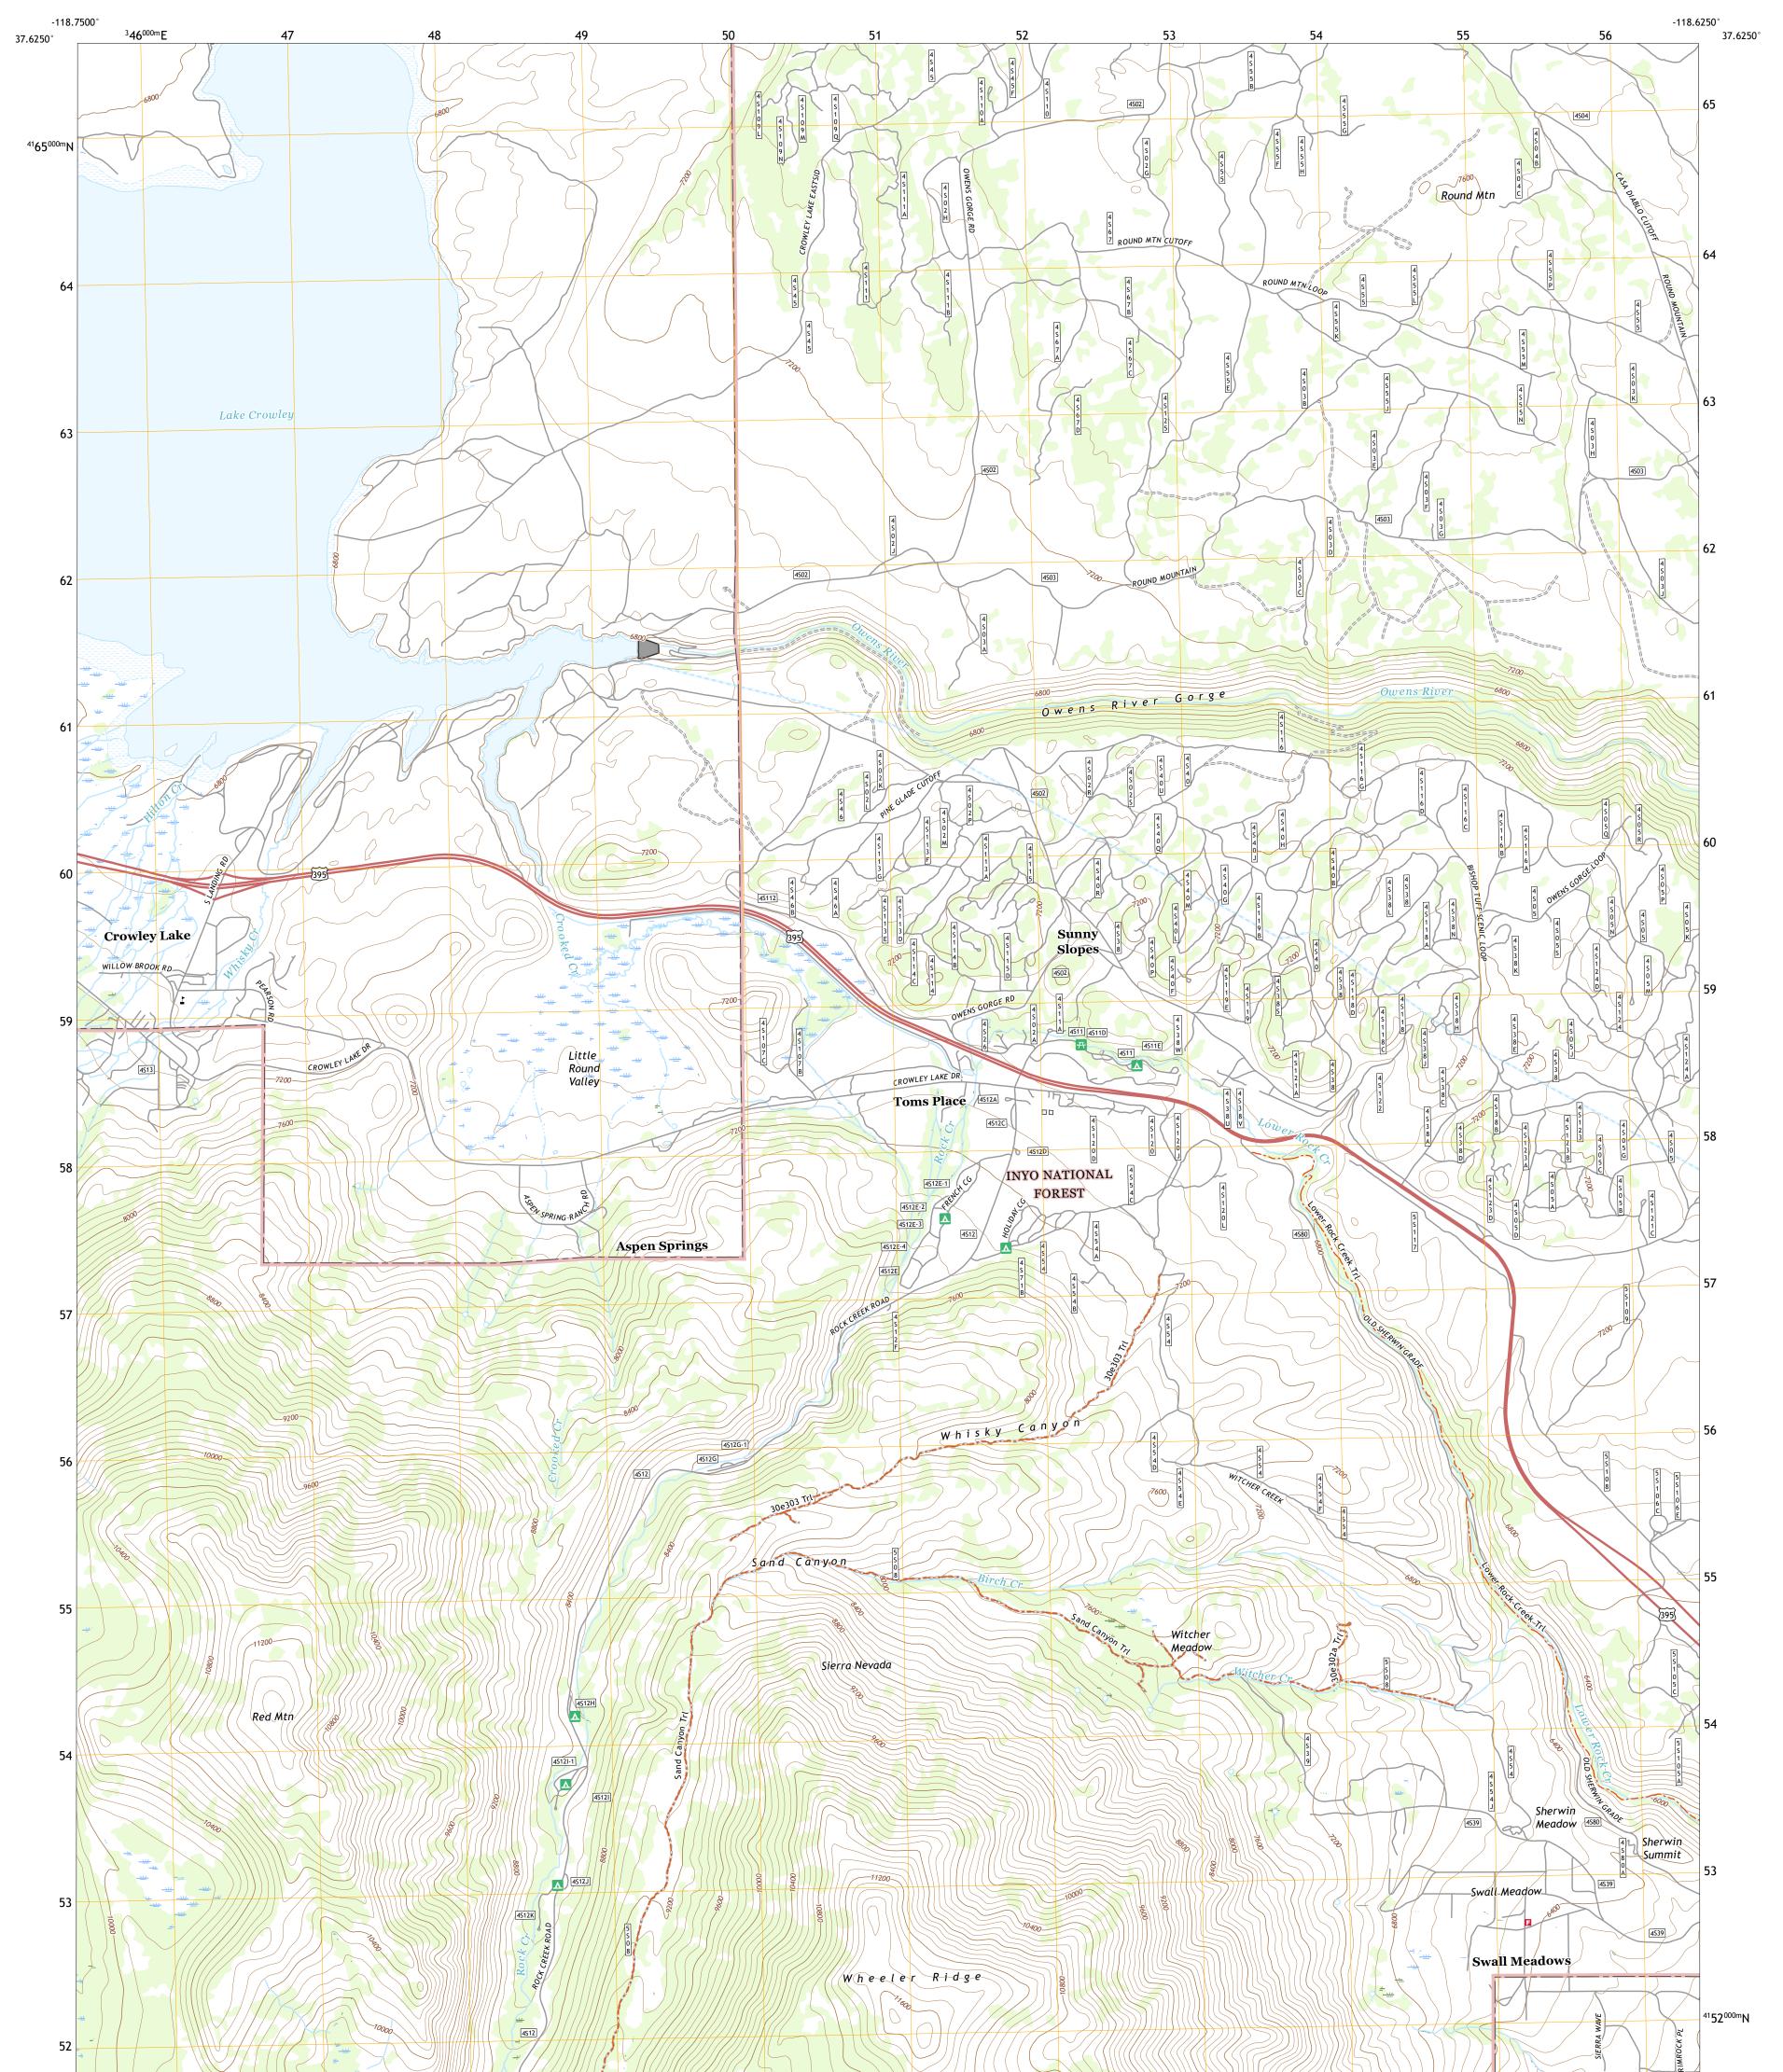

## U.S. DEPARTMENT OF THE INTERIOR U.S. GEOLOGICAL SURVEY

UTSIST STRUCT

TOMS PLACE QUADRANGLE CALIFORNIA - MONO COUNTY 7.5-MINUTE SERIES

Produced by the United States Geological Survey North American Datum of 1983 (NAD83) World Geodetic System of 1984 (WGS84). Projection and 1 000-meter grid:Universal Transverse Mercator, Zone 11S This map is not a legal document. Boundaries may be generalized for this map scale. Private lands within government reservations may not be shown. Obtain permission before entering private lands.