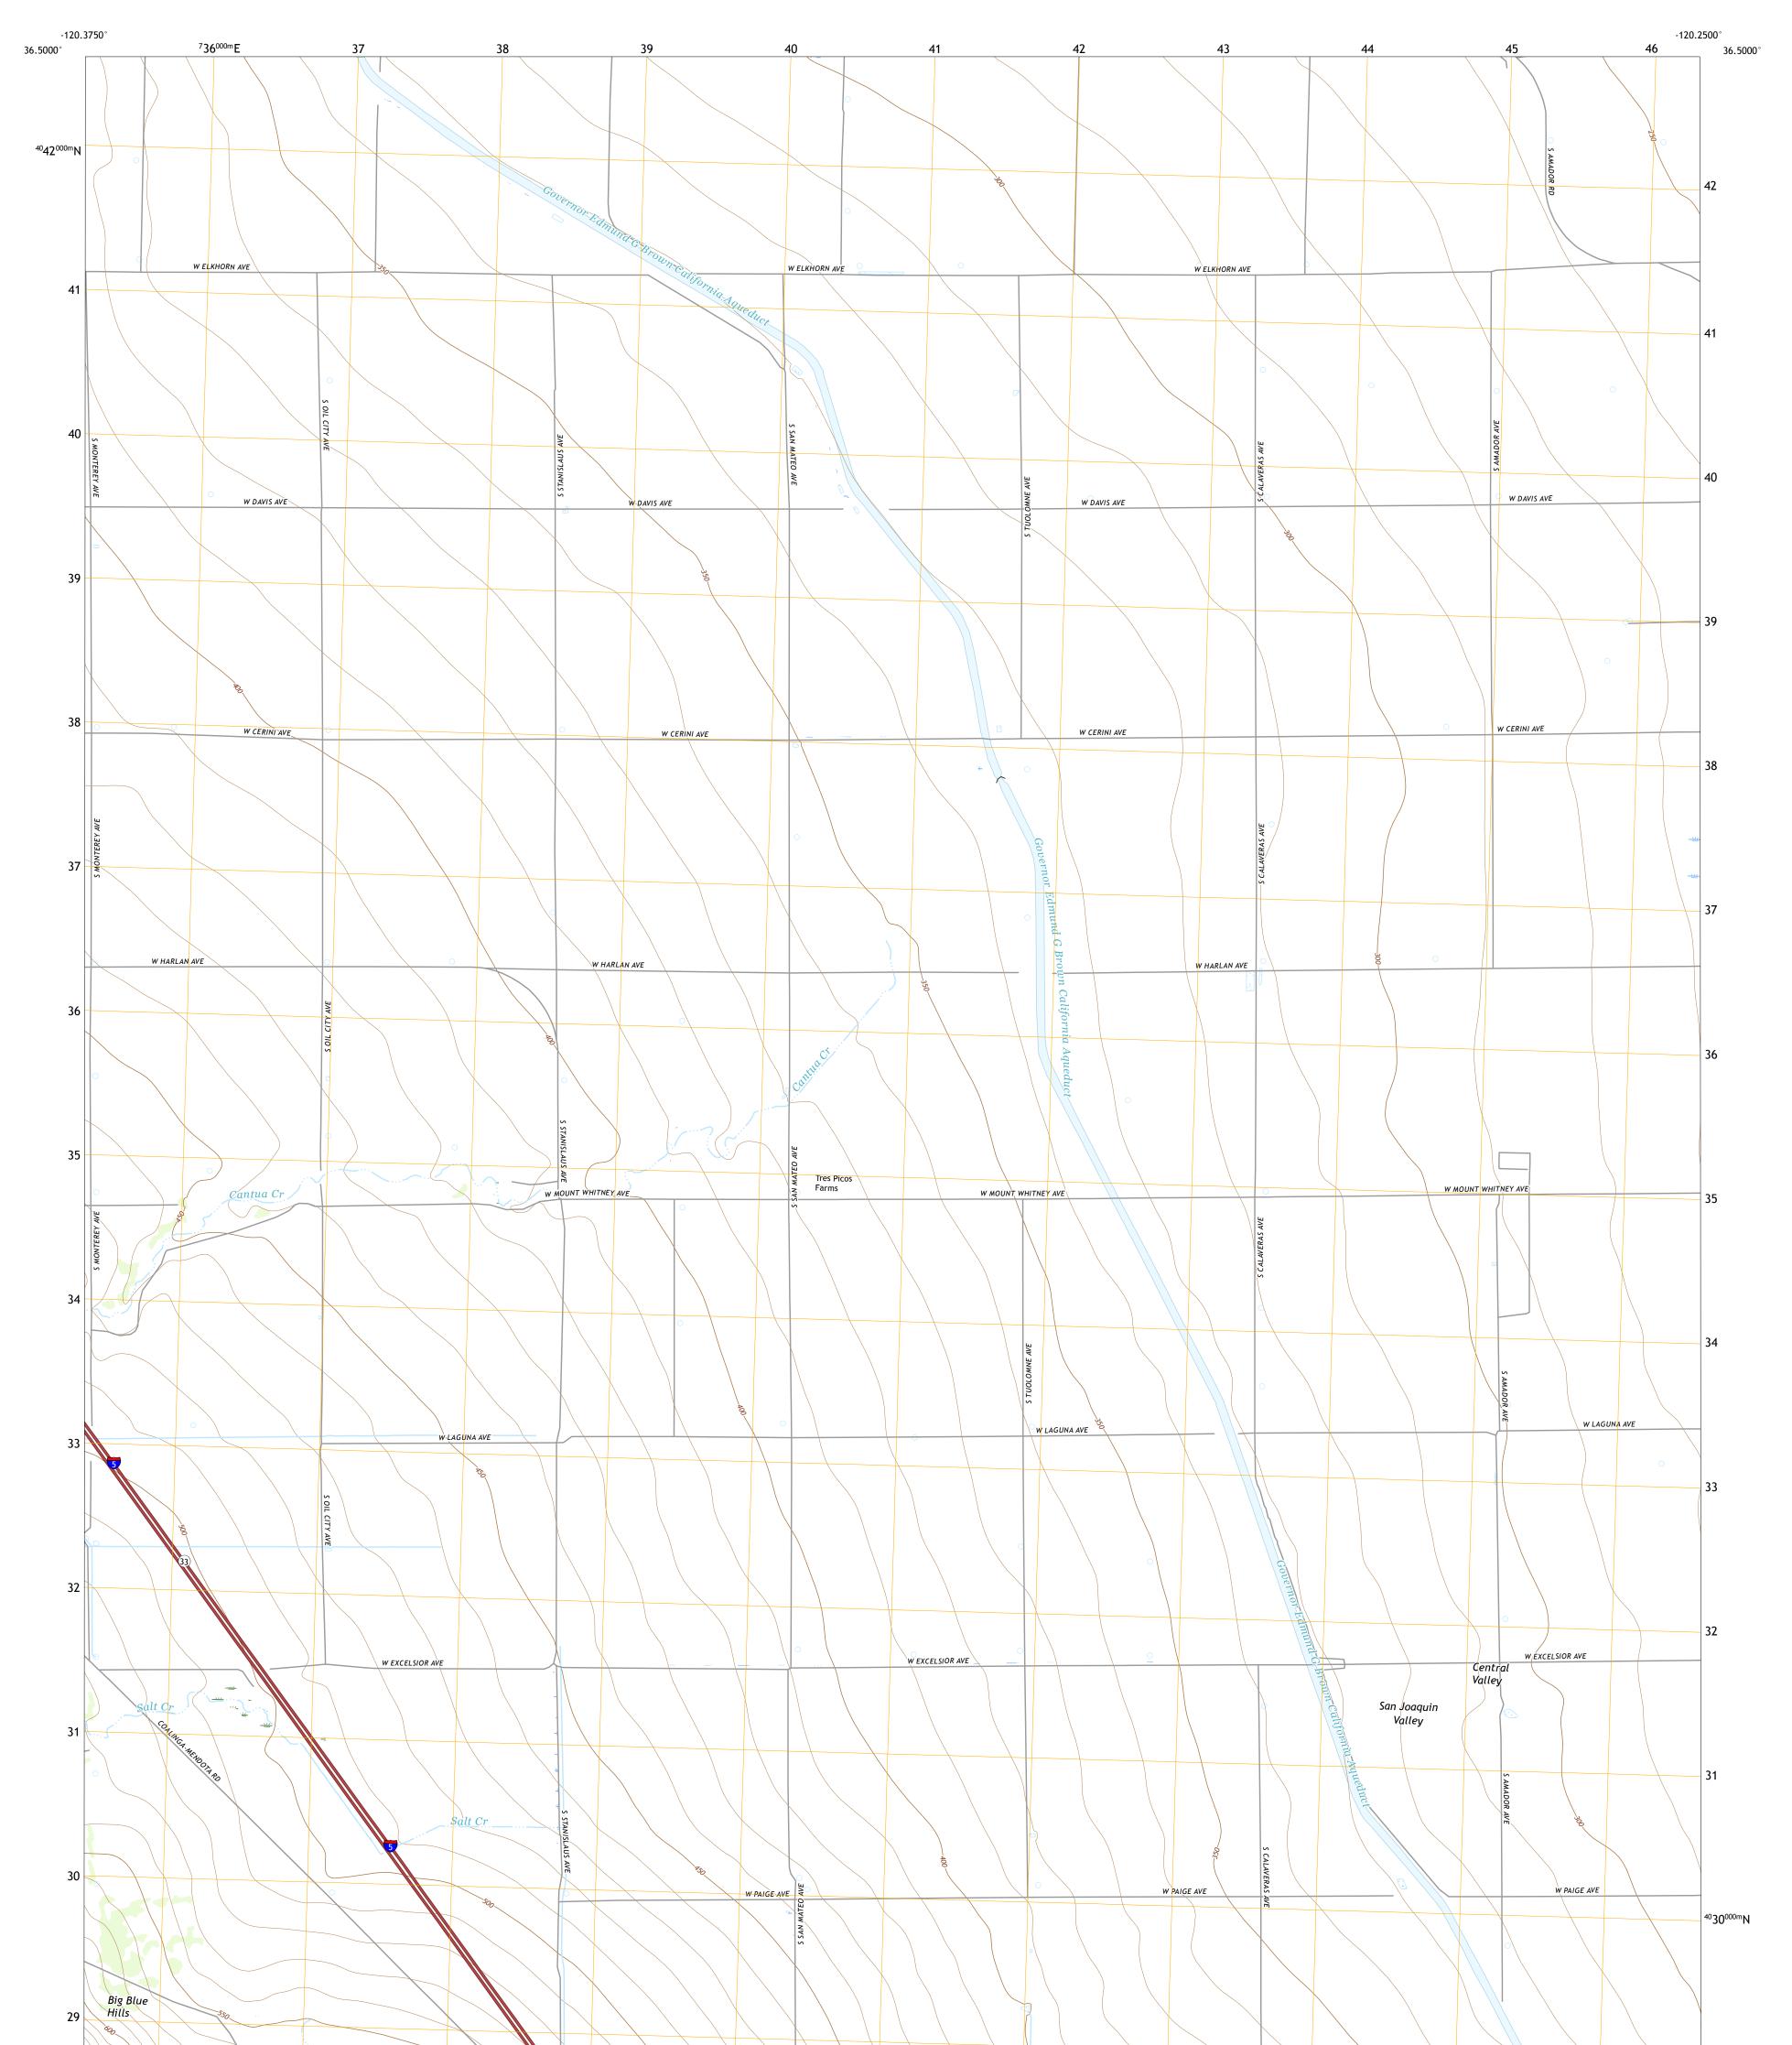

Produced by the United States Geological Survey North American Datum of 1983 (NAD83) World Geodetic System of 1984 (WGS84). Projection and 1 000-meter grid:Universal Transverse Mercator, Zone 10S This map is not a legal document. Boundaries may be generalized for this map scale. Private lands within government reservations may not be shown. Obtain permission before entering private lands.

Imagery......NAIP, June 2016 - October 2016 Roads......NAIP, June 2016 - October 2016 Names......GNIS, 1981 - 2013 Hydrography......GNIS, 1981 - 2013 Contours.....National Hydrography Dataset, 2006 - 2018 Contours.....National Elevation Dataset, 2005 - 2008 Boundaries.....Multiple sources; see metadata file 2016 - 2017 Public Land Survey System......BLM, 2018 Wetlands......BLM, 2018



## NSN. 764301