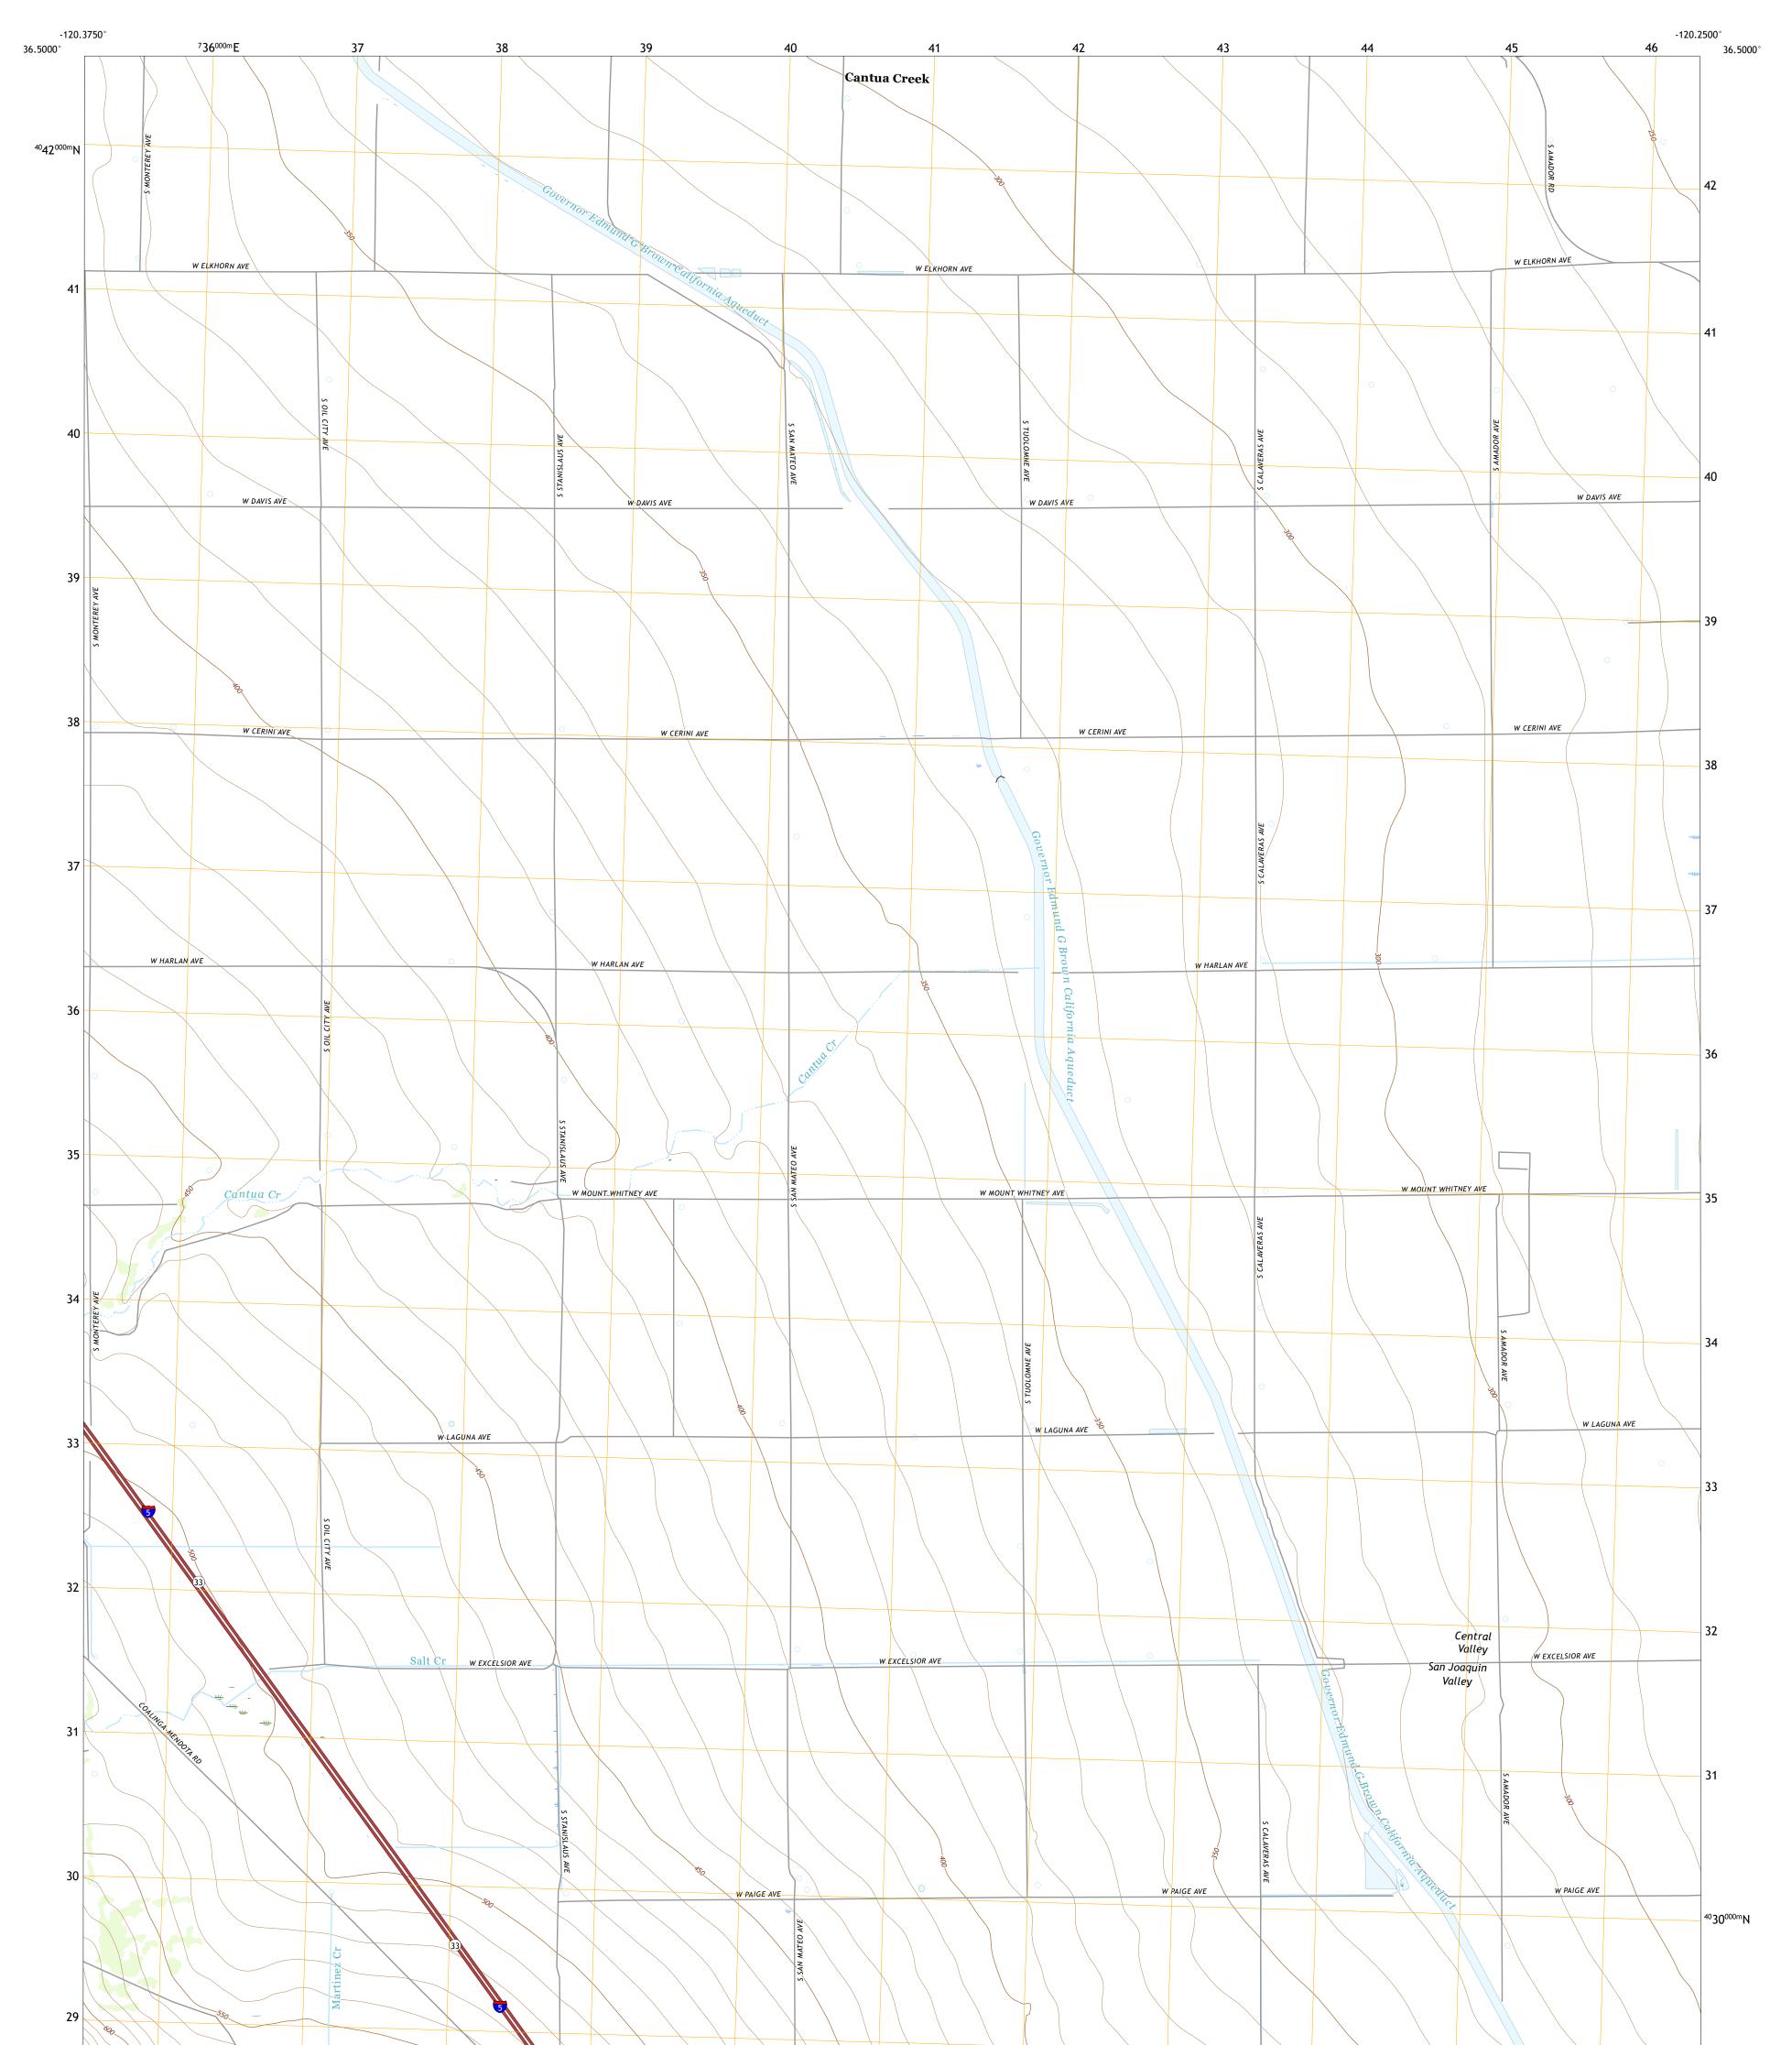

Produced by the United States Geological Survey North American Datum of 1983 (NAD83) World Geodetic System of 1984 (WGS84). Projection and 1 000-meter grid:Universal Transverse Mercator, Zone 10S This map is not a legal document. Boundaries may be generalized for this map scale. Private lands within government reservations may not be shown. Obtain permission before entering private lands.

Imagery......NAIP, July 2020 - July 2020 Roads......GNIS, 1981 - 2021 Hydrography......GNIS, 1981 - 2021 Hydrography......National Hydrography Dataset, 2006 - 2021 Contours.....National Elevation Dataset, 2008 Boundaries.....Multiple sources; see metadata file 2019 - 2021 Public Land Survey System......BLM, 2020 Wetlands.....BLM, 2020