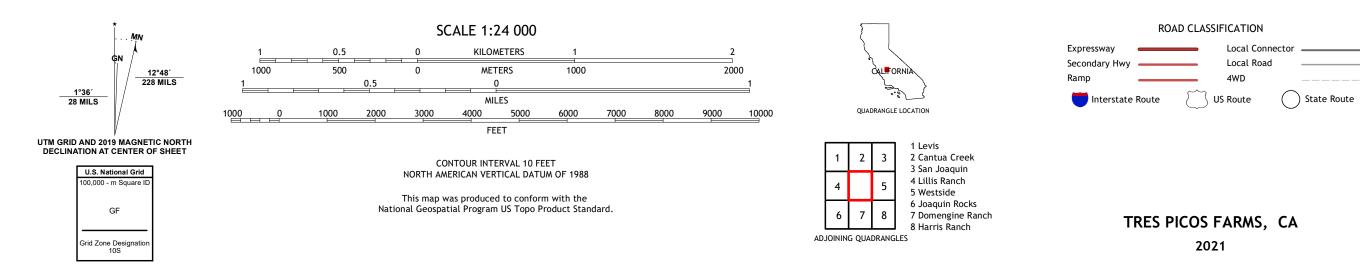

Produced by the United States Geological Survey North American Datum of 1983 (NAD83) World Geodetic System of 1984 (WGS84). Projection and 1 000-meter grid:Universal Transverse Mercator, Zone 10S This map is not a legal document. Boundaries may be generalized for this map scale. Private lands within government reservations may not be shown. Obtain permission before entering private lands.

Imagery......NAIP, July 2020 - July 2020 Roads......GNIS, 1981 - 2021 Hydrography......GNIS, 1981 - 2021 Hydrography......National Hydrography Dataset, 2006 - 2021 Contours.....National Elevation Dataset, 2008 Boundaries.....Multiple sources; see metadata file 2019 - 2021 Public Land Survey System......BLM, 2020 Wetlands.....BLM, 2020