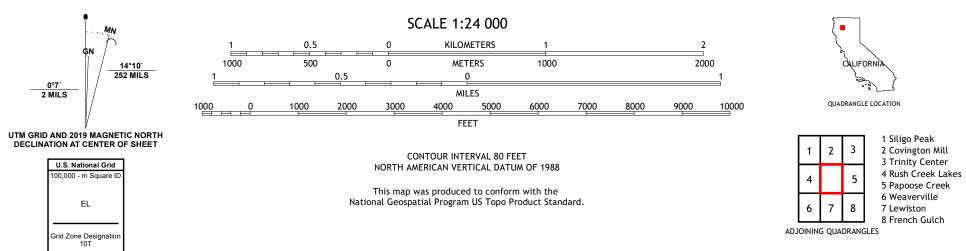

The National Map US Topo

ULST STRUCE

TRINITY DAM QUADRANGLE CALIFORNIA - TRINITY COUNTY 7.5-MINUTE SERIES

Produced by the United States Geological Survey North American Datum of 1983 (NAD83) World Geodetic System of 1984 (WGS84). Projection and 1 000-meter grid:Universal Transverse Mercator, Zone 10T This map is not a legal document. Boundaries may be generalized for this map scale. Private lands within government reservations may not be shown. Obtain permission before entering private lands.