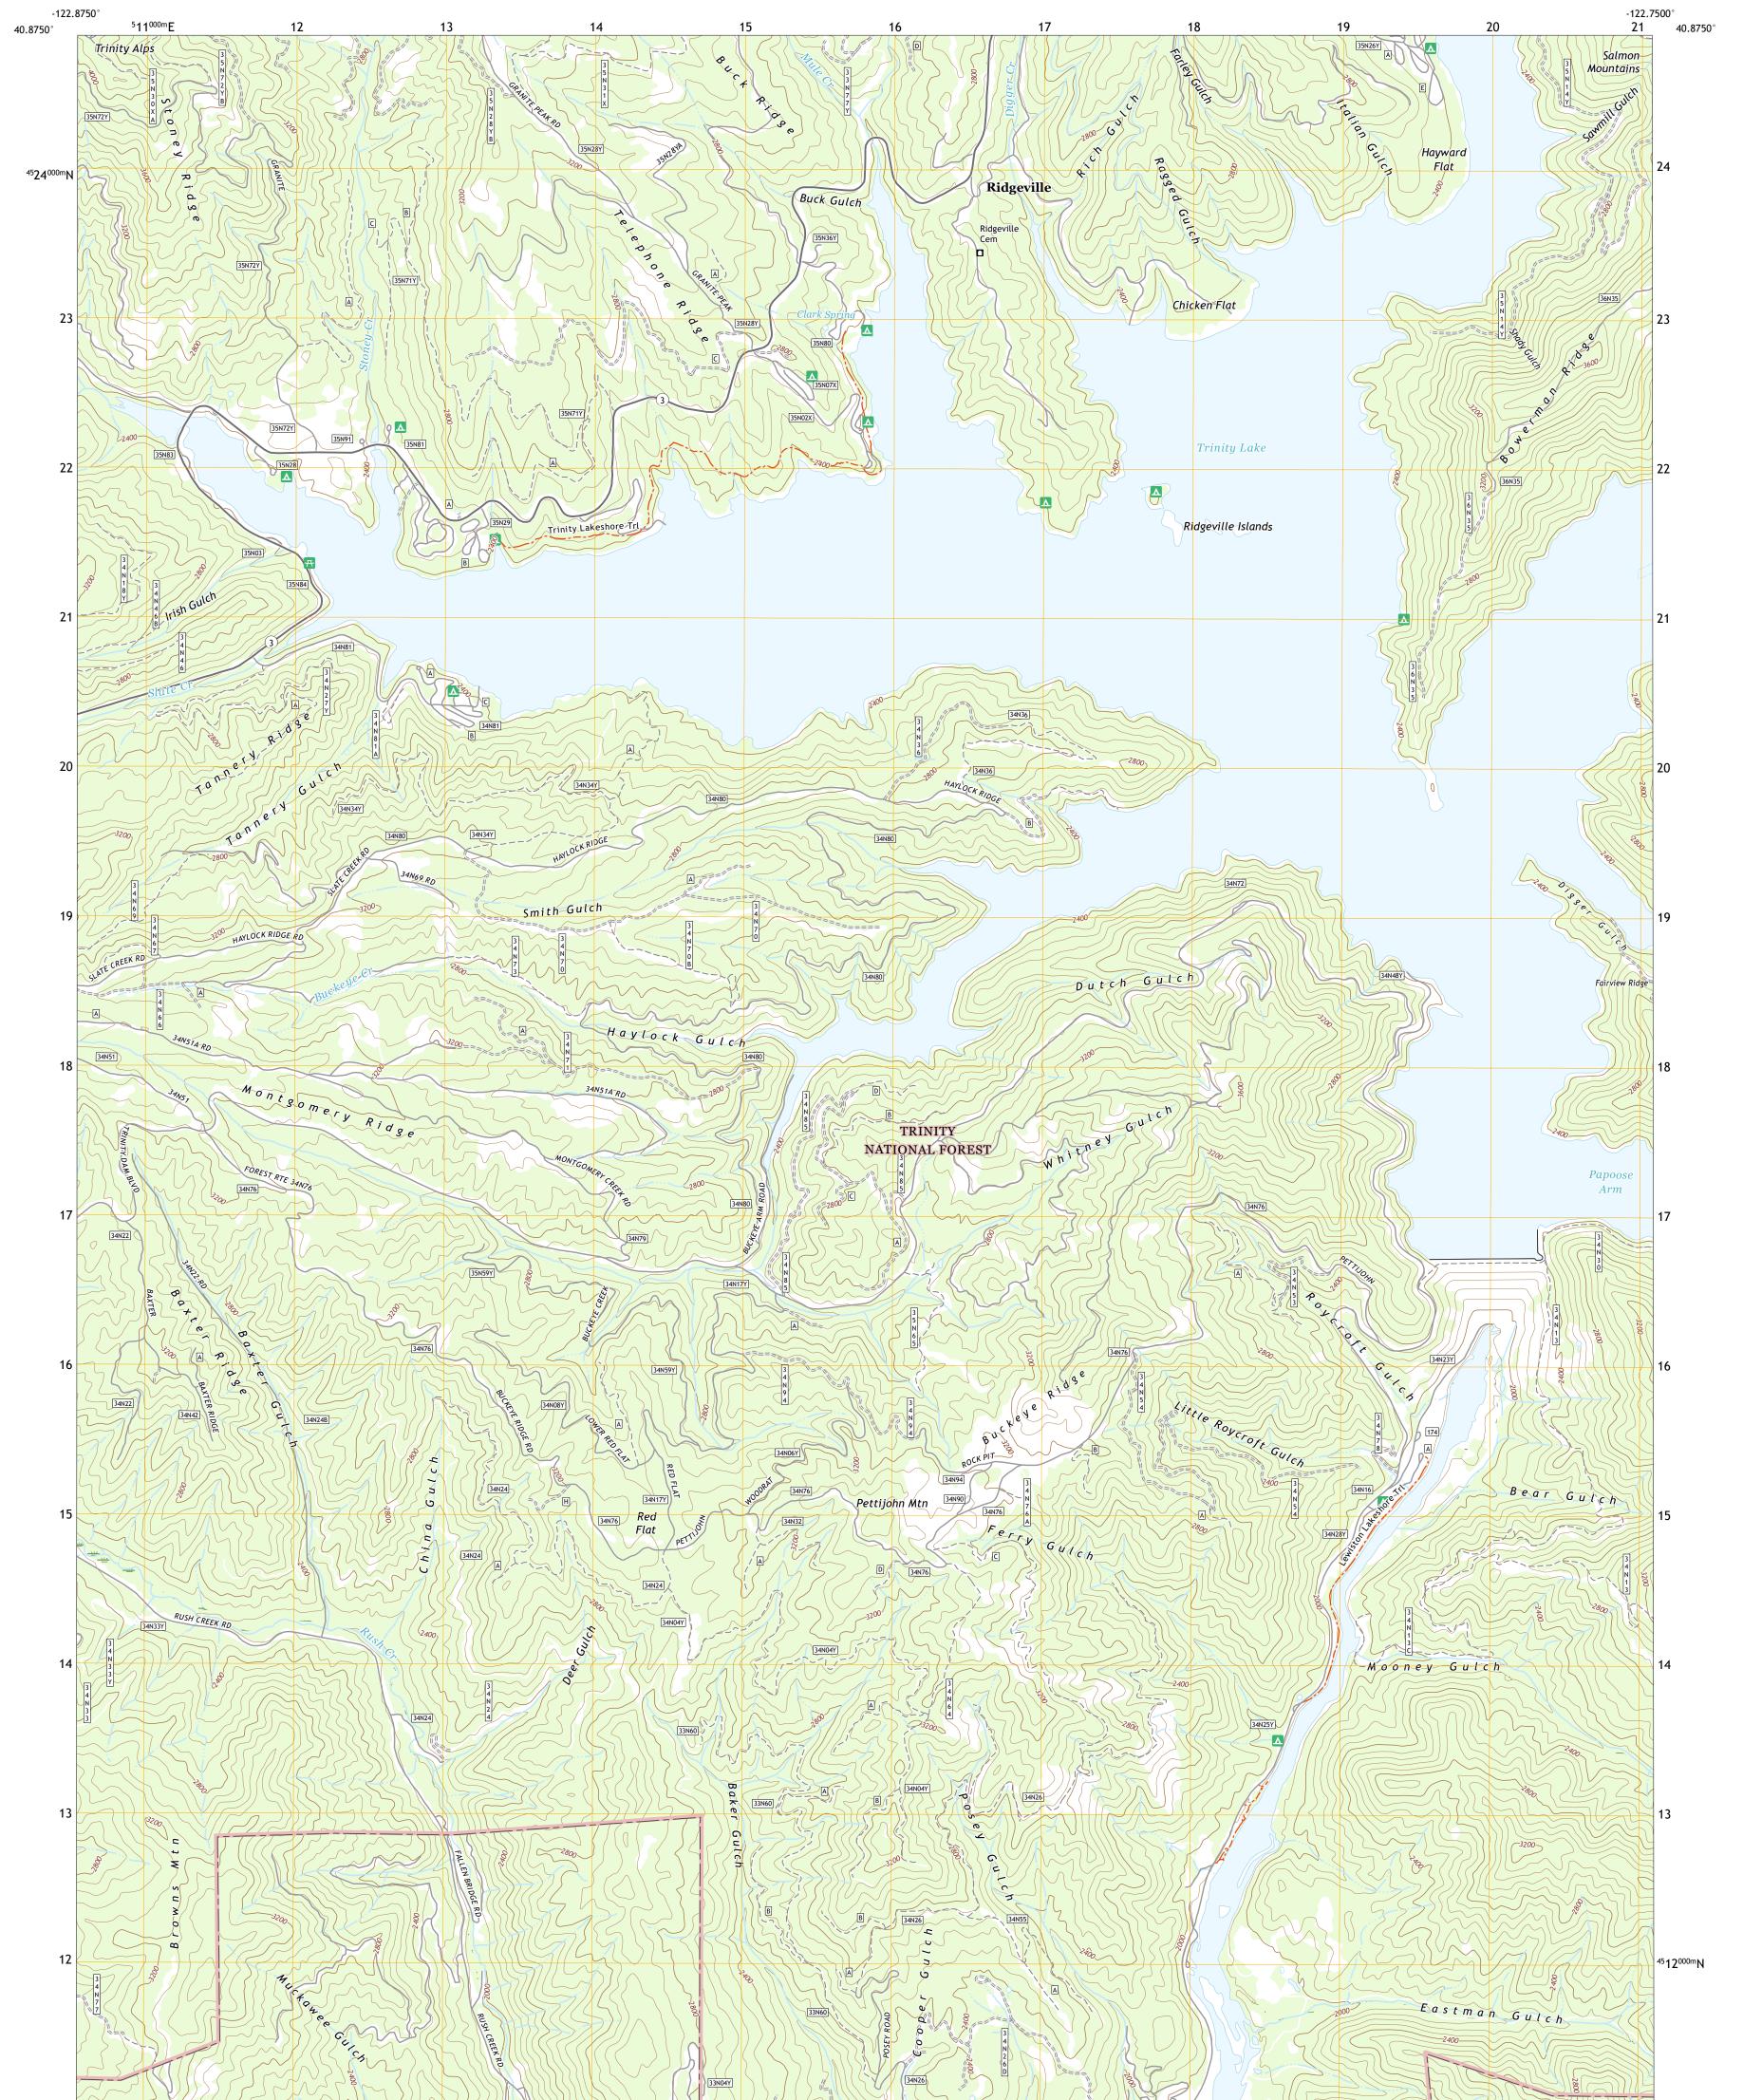

The National Map US Topo

ULST STRUCE

TRINITY DAM QUADRANGLE CALIFORNIA - TRINITY COUNTY 7.5-MINUTE SERIES

Produced by the United States Geological Survey North American Datum of 1983 (NAD83) World Geodetic System of 1984 (WGS84). Projection and 1 000-meter grid:Universal Transverse Mercator, Zone 10T This map is not a legal document. Boundaries may be generalized for this map scale. Private lands within government reservations may not be shown. Obtain permission before entering private lands.

Check with local Forest Service unit for current travel conditions and restrictions.

TRINITY DAM, CA

2022