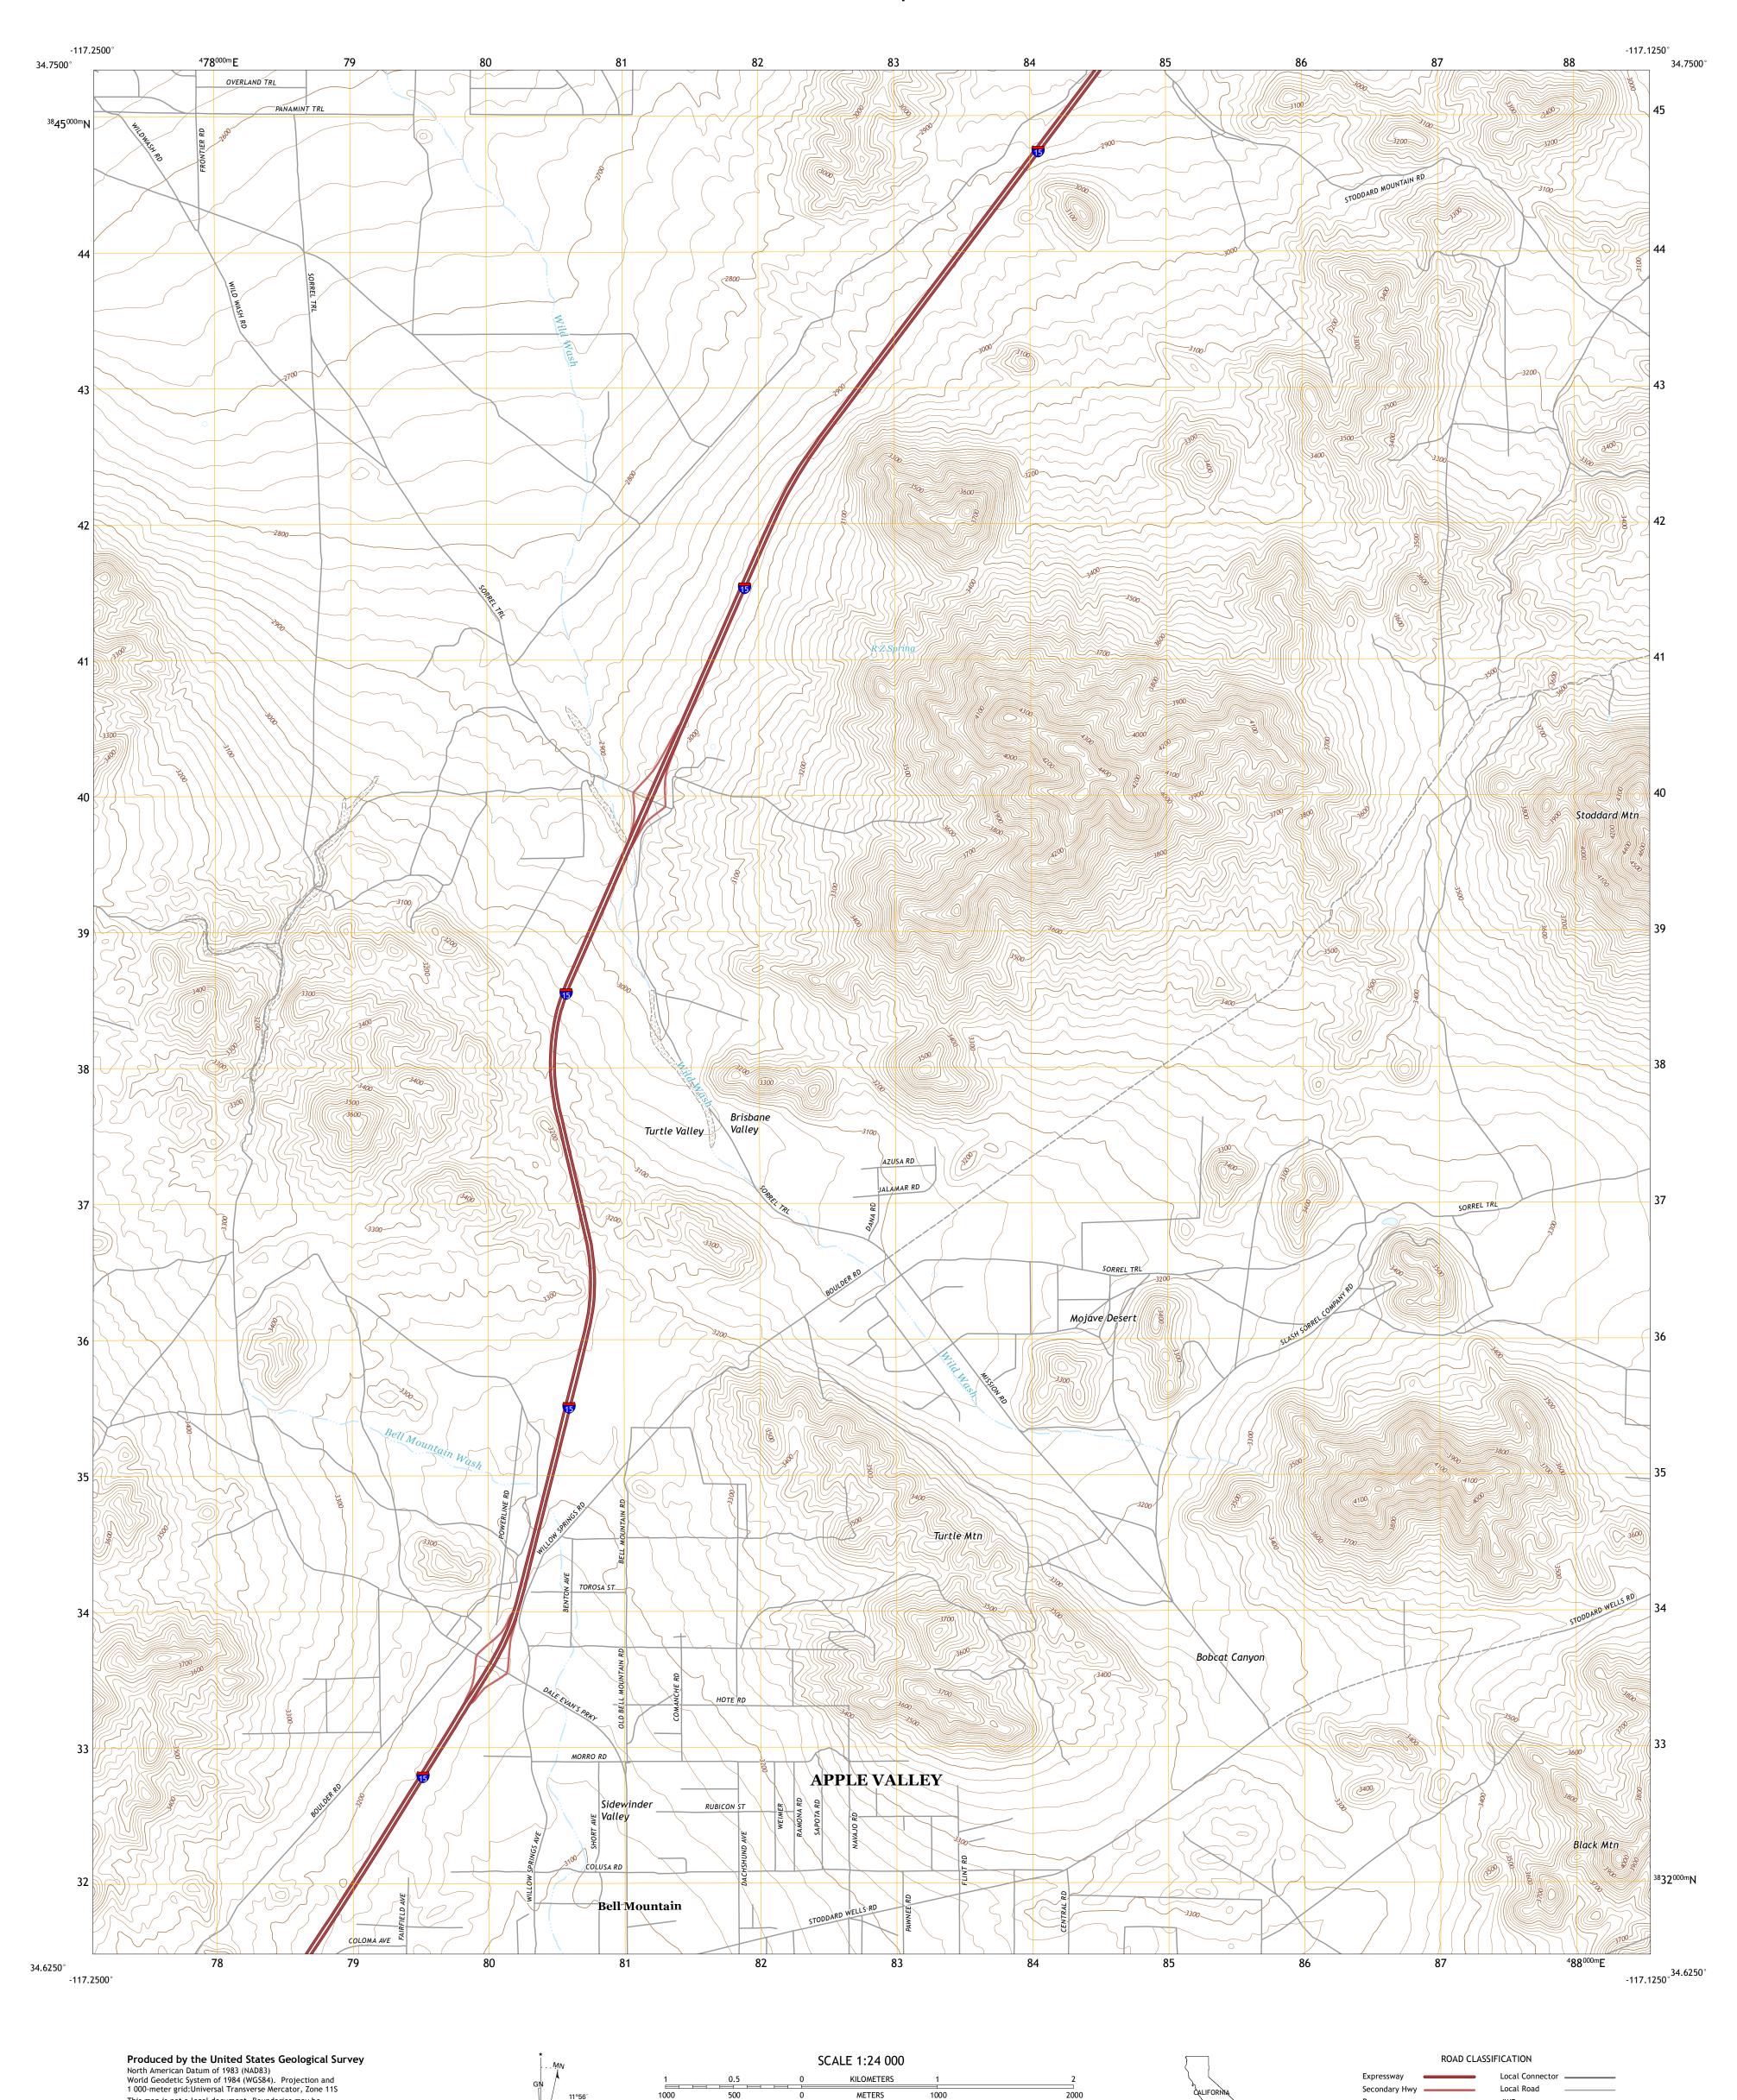

MILES

4000 5000

FEET

CONTOUR INTERVAL 20 FEET NORTH AMERICAN VERTICAL DATUM OF 1988

This map was produced to conform with the National Geospatial Program US Topo Product Standard, 2011. A metadata file associated with this product is draft version 0.6.18

This map is not a legal document. Boundaries may be generalized for this map scale. Private lands within government reservations may not be shown. Obtain permission before

UTM GRID AND 2017 MAGNETIC NORTH DECLINATION AT CENTER OF SHEET

> U.S. National Grid 100,000 - m Square ID

> > MU

Grid Zone Designation

entering private lands.

4WD

State Route

US Route

Ramp

QUADRANGLE LOCATION

ADJOINING QUADRANGLES

1 Wild Crossing 2 Hodge 3 Barstow SE

4 Helendale 5 Stoddard Well

6 Victorville

7 Apple Valley North

8 Fairview Valley

Interstate Route