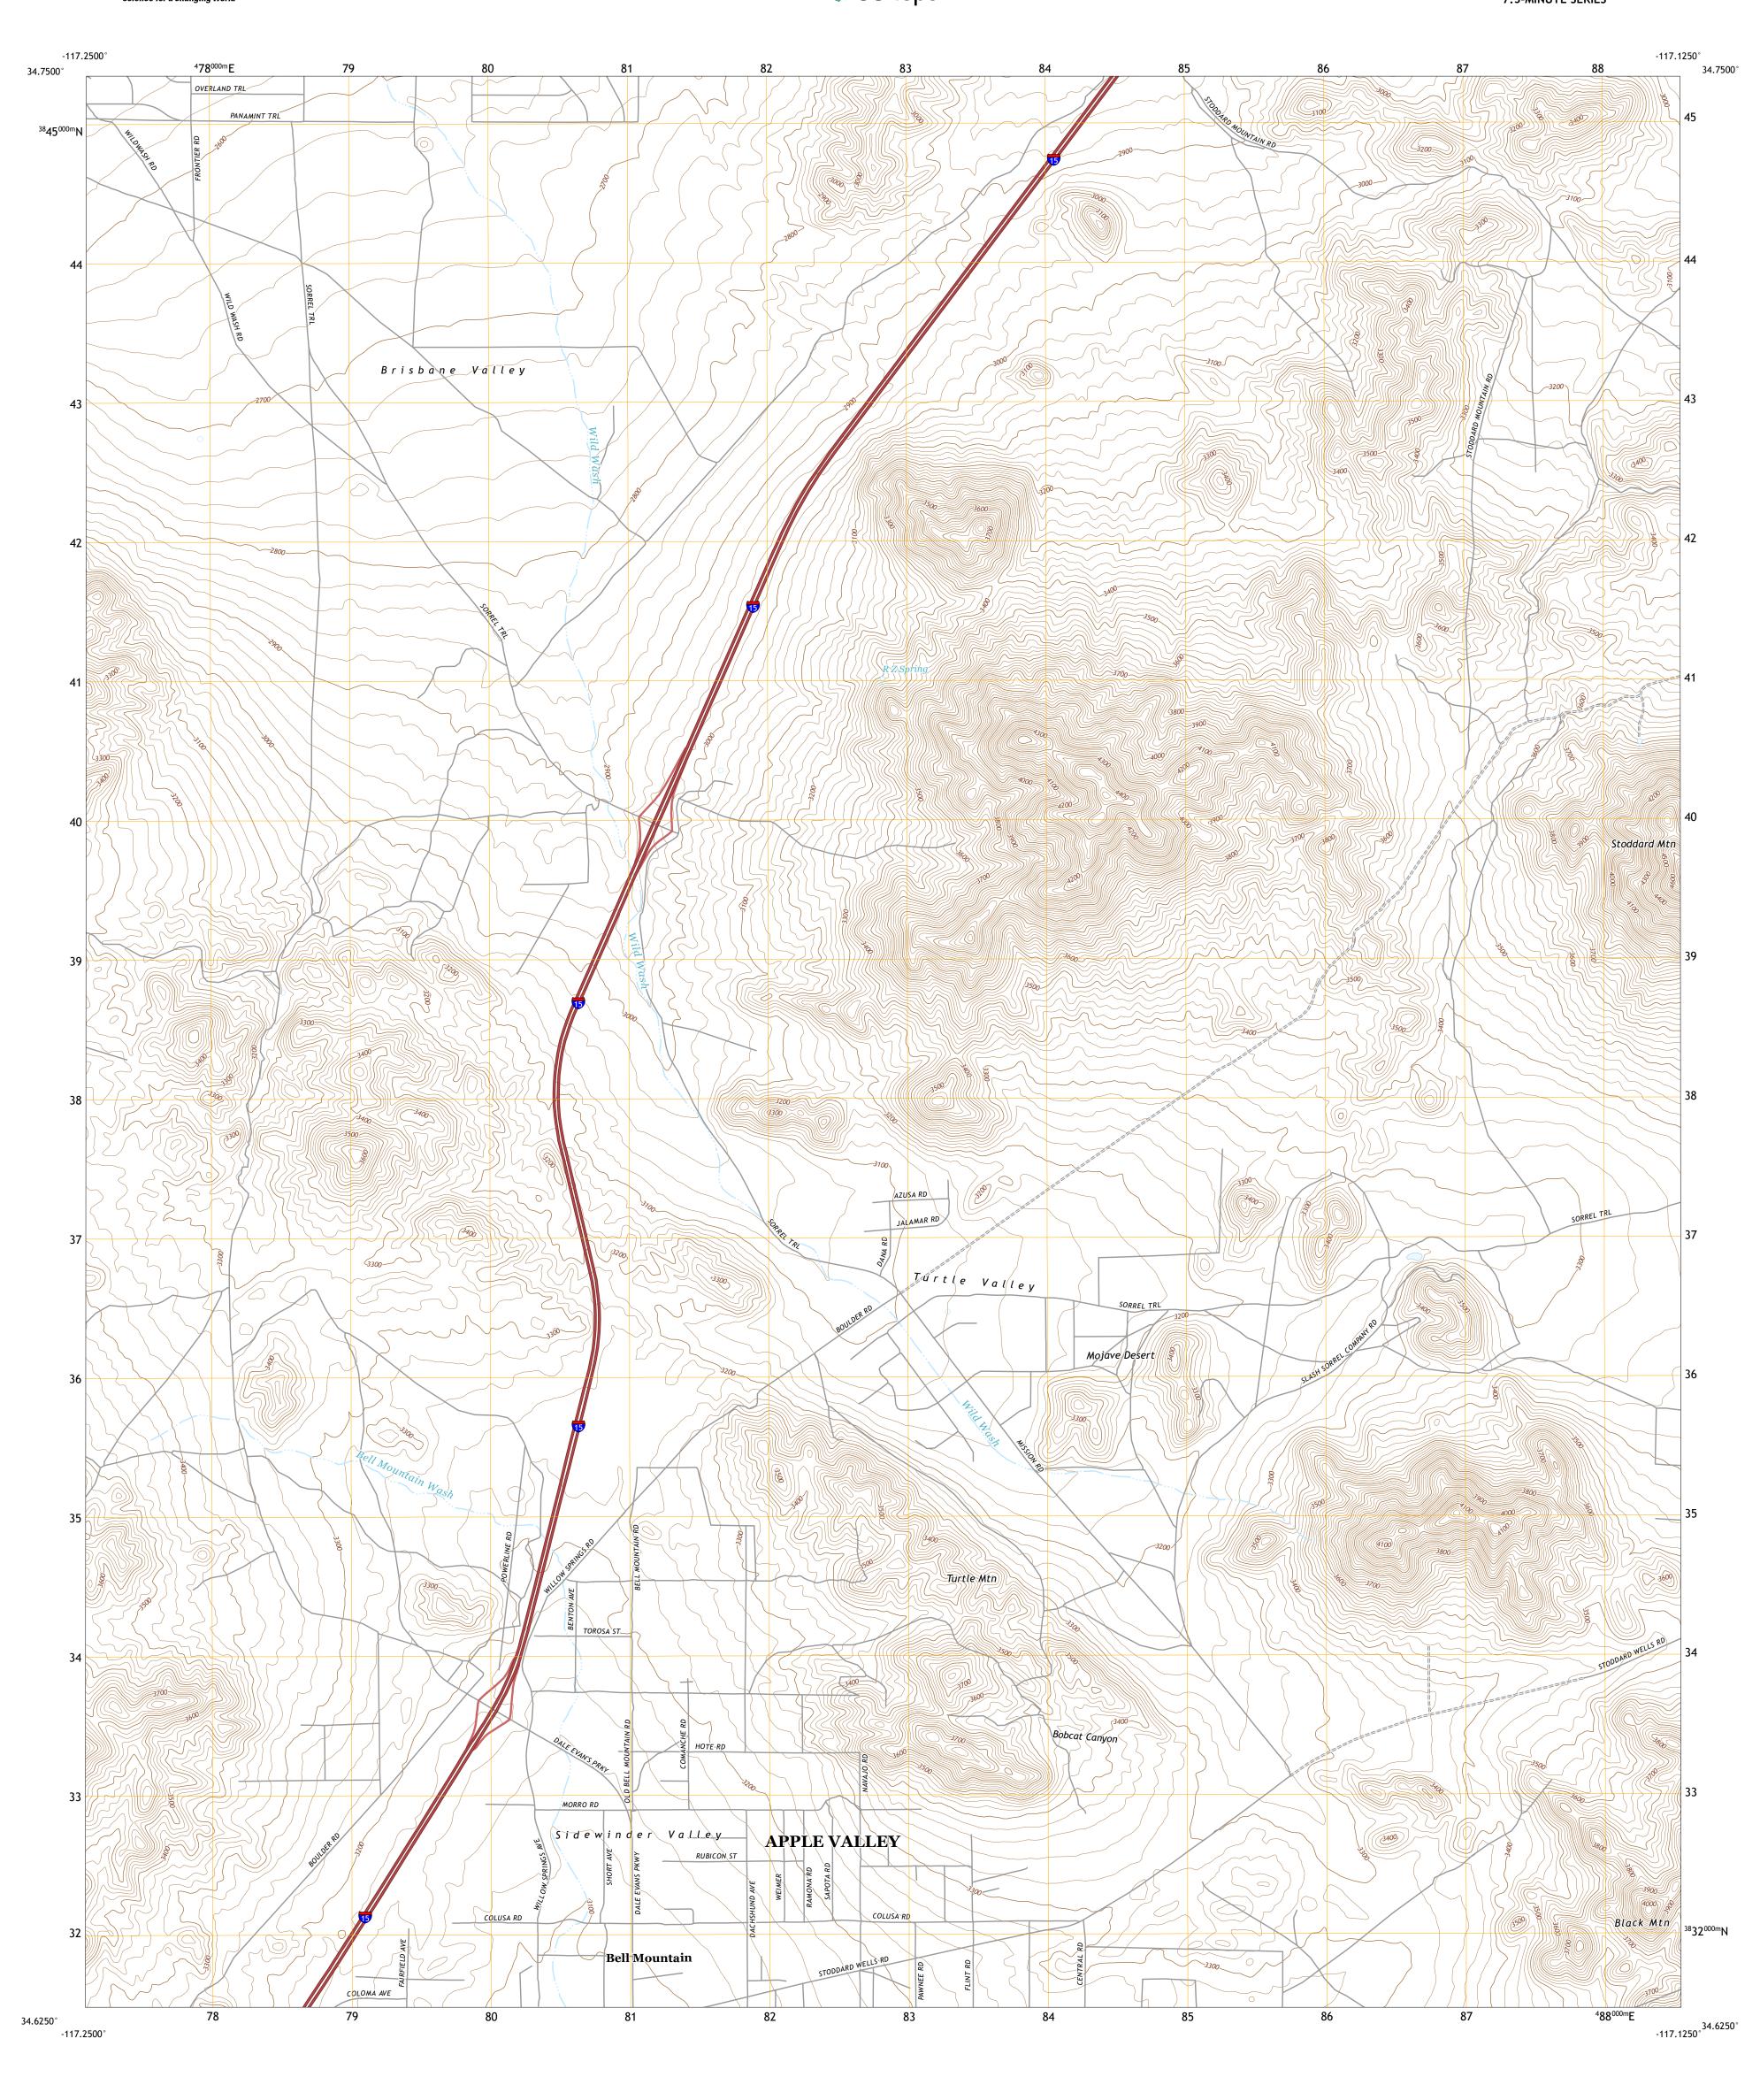

Grid Zone Designation

Produced by the United States Geological Survey

generalized for this map scale. Private lands within government reservations may not be shown. Obtain permission before

North American Datum of 1983 (NAD83) World Geodetic System of 1984 (WGS84). Projection and 1 000-meter grid:Universal Transverse Mercator, Zone 11S

This map is not a legal document. Boundaries may be

entering private lands.



This map was produced to conform with the National Geospatial Program US Topo Product Standard.



ROAD CLASSIFICATION

US Route

Secondary Hwy -

Interstate Route

Ramp

Local Road

State Route

4WD