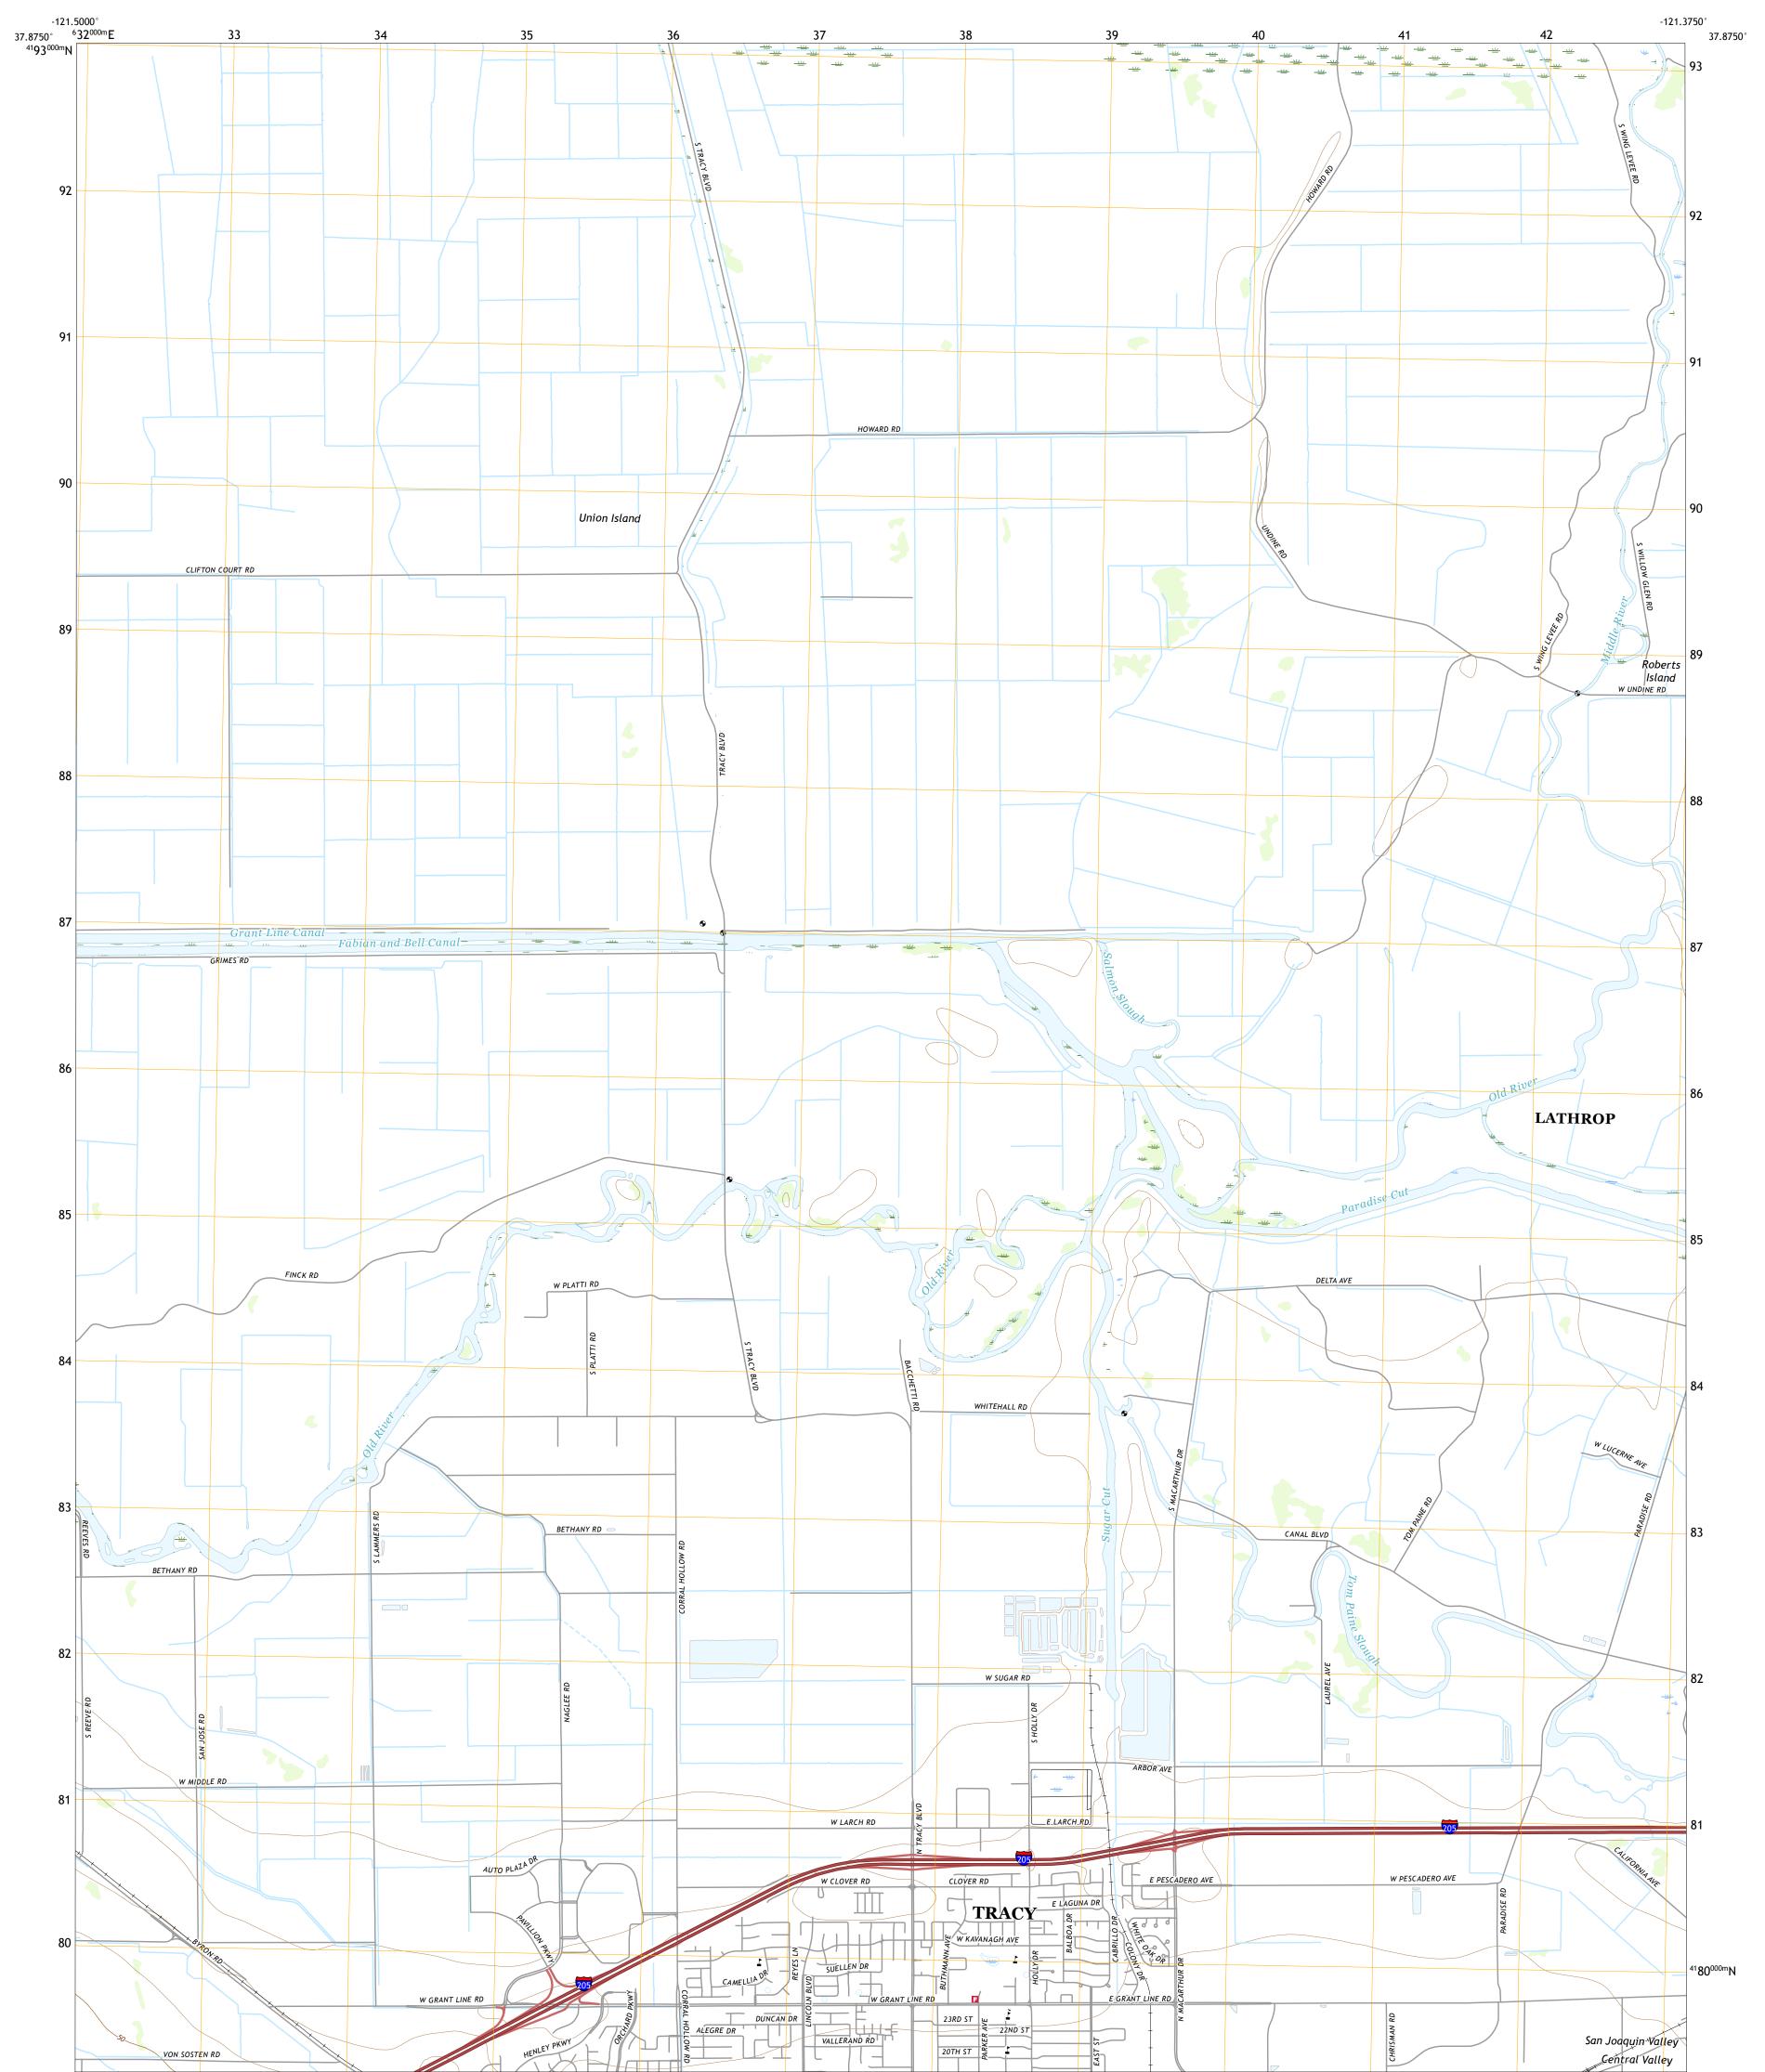

## U.S. DEPARTMENT OF THE INTERIOR U.S. GEOLOGICAL SURVEY

Produced by the United States Geological Survey North American Datum of 1983 (NAD83) World Geodetic System of 1984 (WGS84). Projection and 1 000-meter grid:Universal Transverse Mercator, Zone 10S This map is not a legal document. Boundaries may be generalized for this map scale. Private lands within government reservations may not be shown. Obtain permission before entering private lands.

Imagery......NAIP, June 2016 - October 2016Roads......NaiP, June 2016 - October 2016Roads......GNIS, 1981Hydrography.....Sational Hydrography Dataset, 2006Contours......National Elevation Dataset, 2005 - 2012Boundaries.....Multiple sources; see metadata file 2016 - 2017Public Land Survey System......BLM, 2018Wetlands.....FWS National Wetlands Inventory 1985

## NSN. 7 6 4 3 0 1 6 3 5 8 0 7 2 NGA REF NO. US GS X 2 4 K 4 6 3 4 7