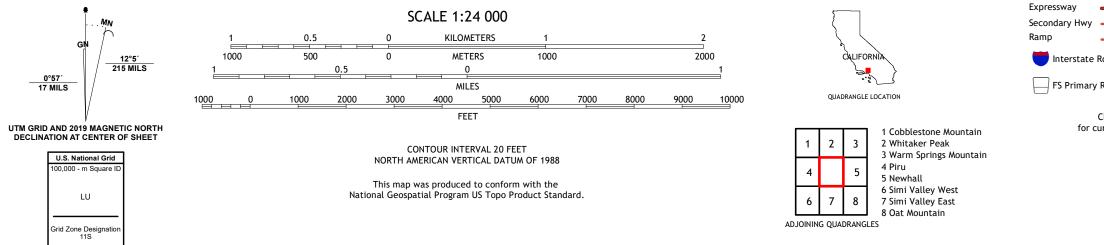

UTS STRIKE

VAL VERDE QUADRANGLE CALIFORNIA 7.5-MINUTE SERIES

-118.7500

Produced by the United States Geological Survey North American Datum of 1983 (NAD83) World Geodetic System of 1984 (WGS84). Projection and 1 000-meter grid:Universal Transverse Mercator, Zone 11S This map is not a legal document. Boundaries may be generalized for this map scale. Private lands within government reservations may not be shown. Obtain permission before entering private lands.

Imagery.....NAIP, May 2020 - May 2020 Roads.....U.S. Census Bureau, 2016 - 2018 Roads within US Forest Service Lands......FSTopo Data 

ROAD CLASSIFICATION

VAL VERDE, CA

2021