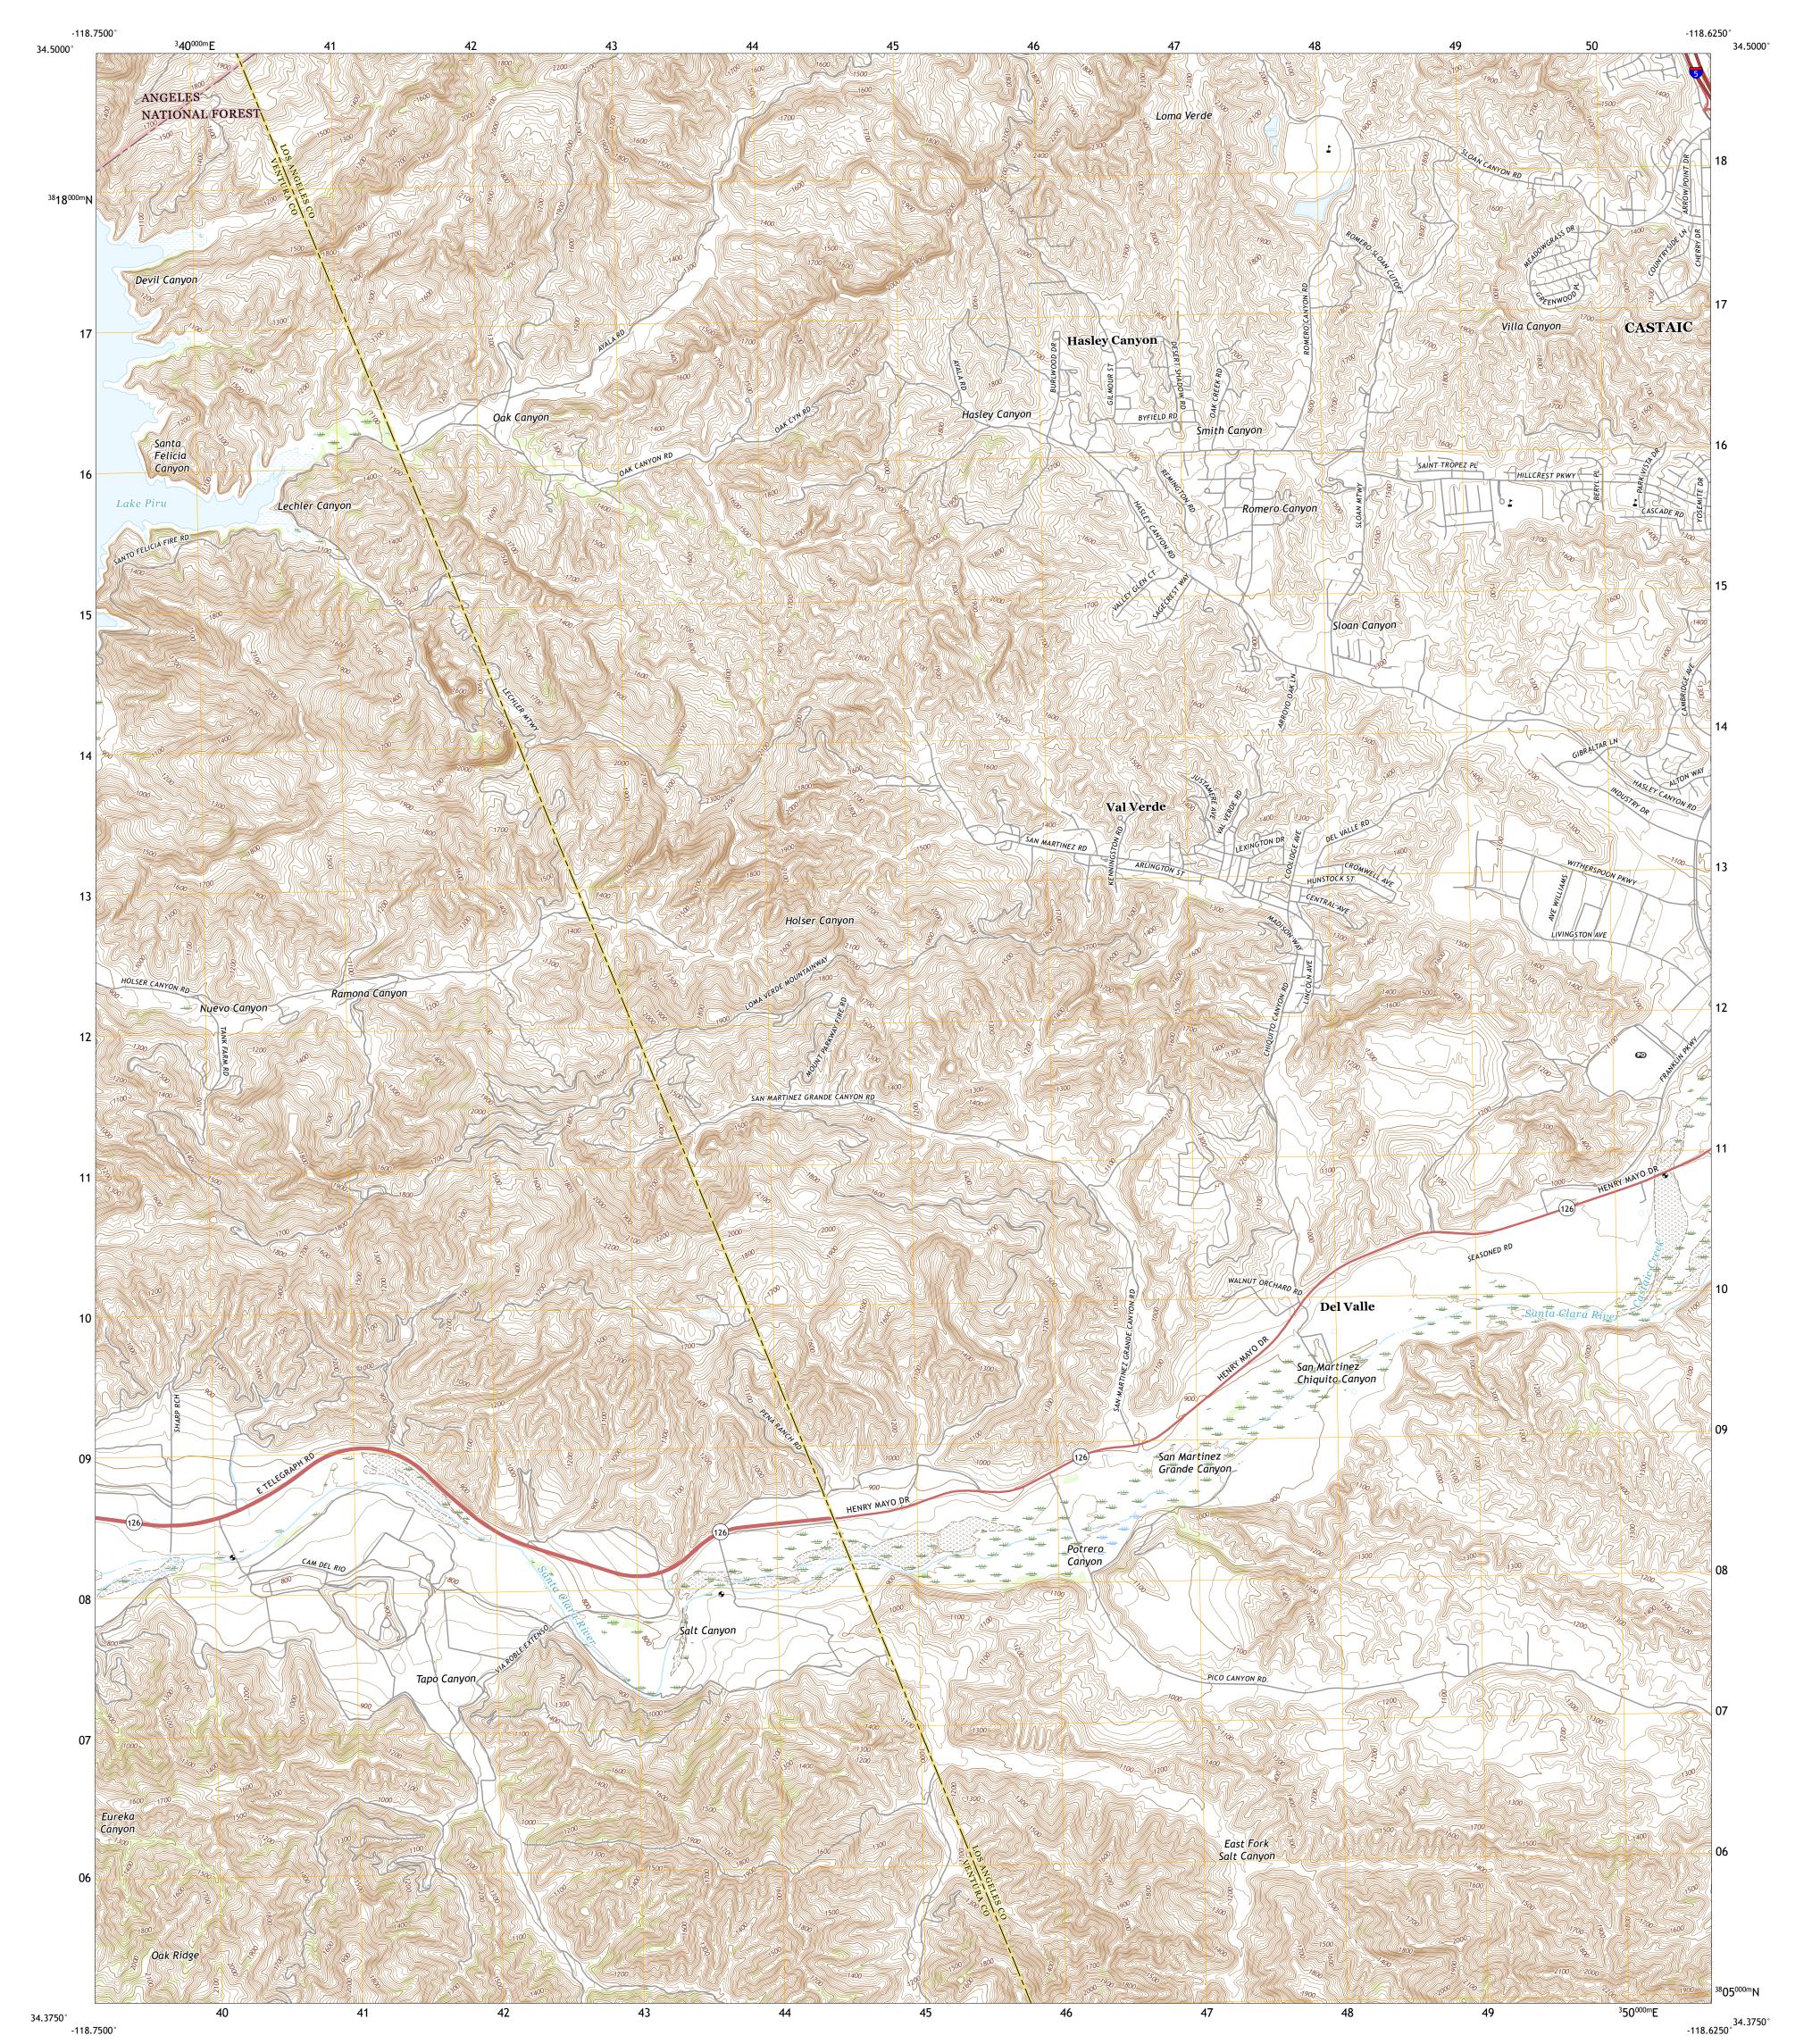

UTS STRIKE

VAL VERDE QUADRANGLE CALIFORNIA 7.5-MINUTE SERIES

-118.7500

Produced by the United States Geological Survey North American Datum of 1983 (NAD83) World Geodetic System of 1984 (WGS84). Projection and 1 000-meter grid:Universal Transverse Mercator, Zone 11S This map is not a legal document. Boundaries may be generalized for this map scale. Private lands within government reservations may not be shown. Obtain permission before entering private lands.