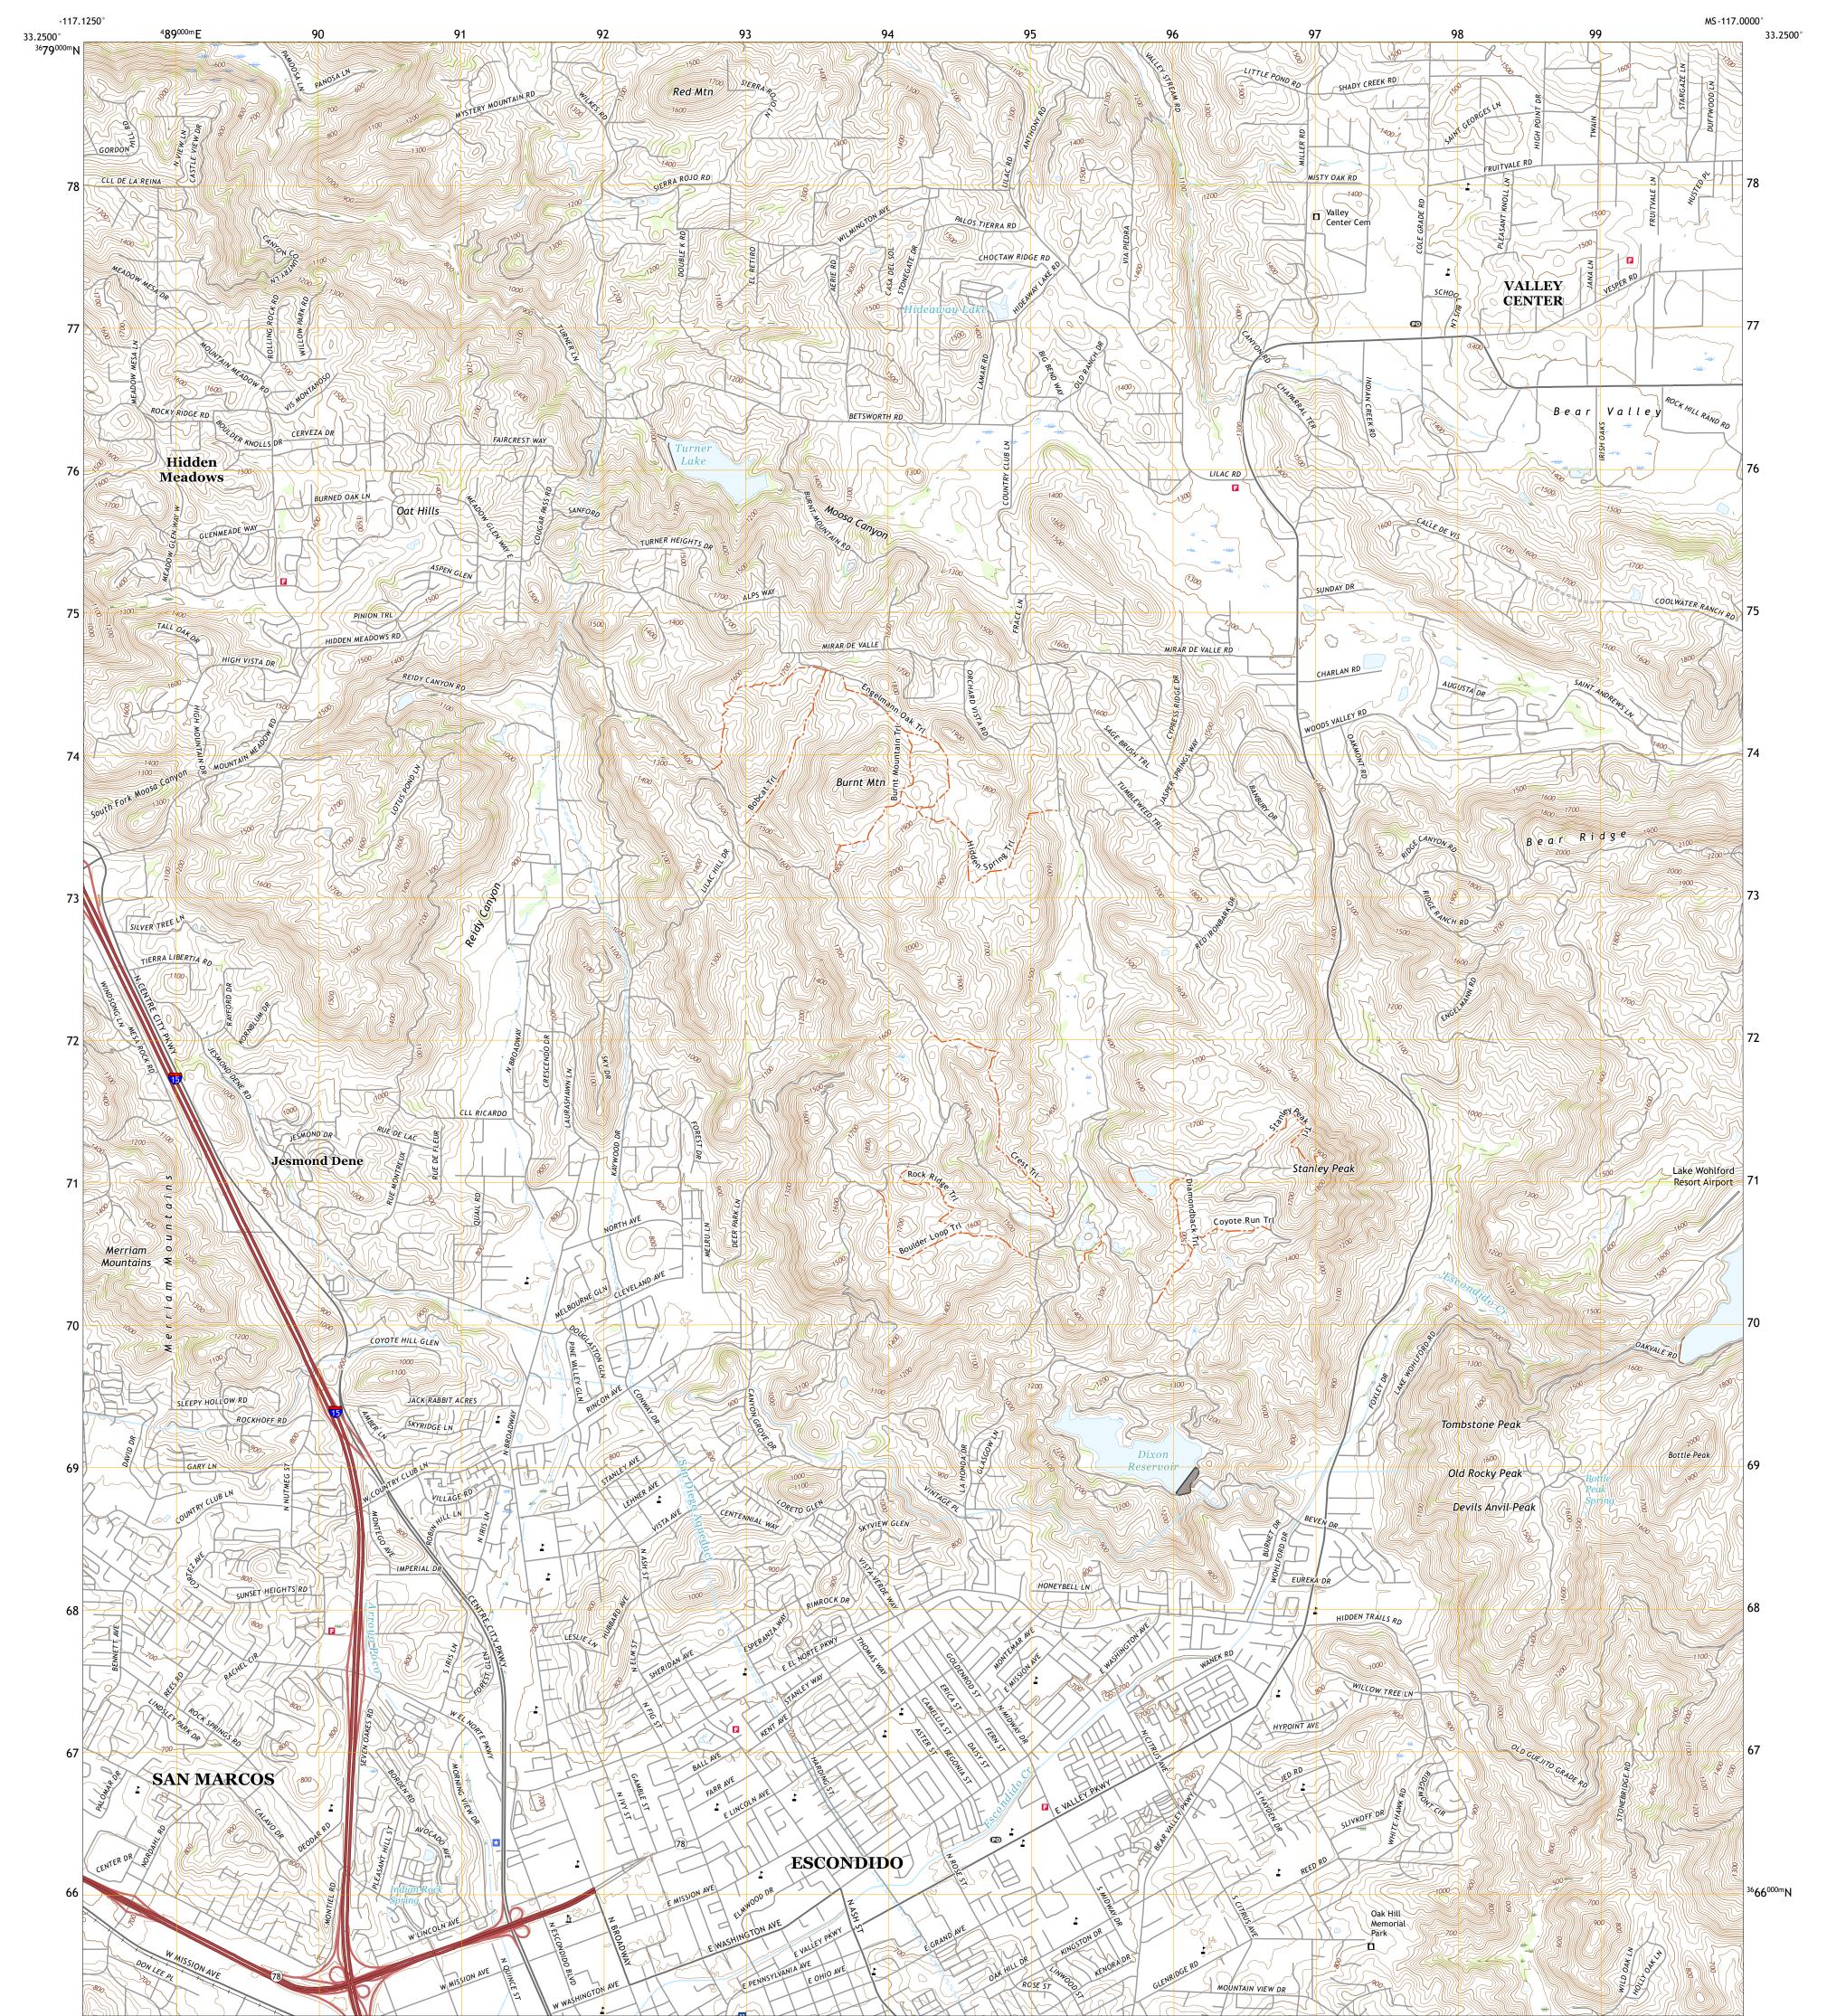

## VALLEY CENTER QUADRANGLE CALIFORNIA - SAN DIEGO COUNTY 7.5-MINUTE SERIES

Produced by the United States Geological Survey North American Datum of 1983 (NAD83) World Geodetic System of 1984 (WGS84). Projection and 1 000-meter grid:Universal Transverse Mercator, Zone 11S This map is not a legal document. Boundaries may be generalized for this map scale. Private lands within government reservations may not be shown. Obtain permission before entering private lands.

Imagery......NAIP, April 2020 - April 2020 Roads......U.S. Census Bureau, 2016 Names......GNIS, 1981 - 2021 Hydrography.....National Hydrography Dataset, 2001 - 2021 Contours.....National Elevation Dataset, 2016 Boundaries......Multiple sources; see metadata file 2019 - 2021 Public Land Survey System......BLM, 2020 Wetlands......FWS National Wetlands Inventory 1985 - 2002