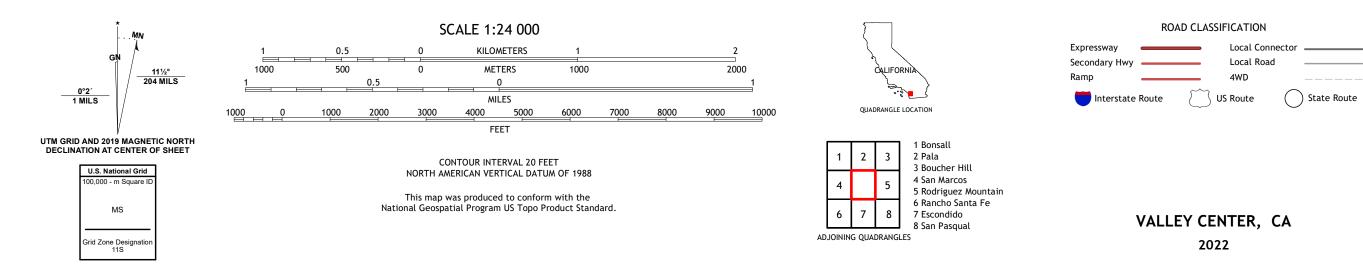

## VALLEY CENTER QUADRANGLE CALIFORNIA - SAN DIEGO COUNTY 7.5-MINUTE SERIES

Produced by the United States Geological Survey North American Datum of 1983 (NAD83) World Geodetic System of 1984 (WGS84). Projection and 1 000-meter grid:Universal Transverse Mercator, Zone 11S This map is not a legal document. Boundaries may be generalized for this map scale. Private lands within government reservations may not be shown. Obtain permission before entering private lands.