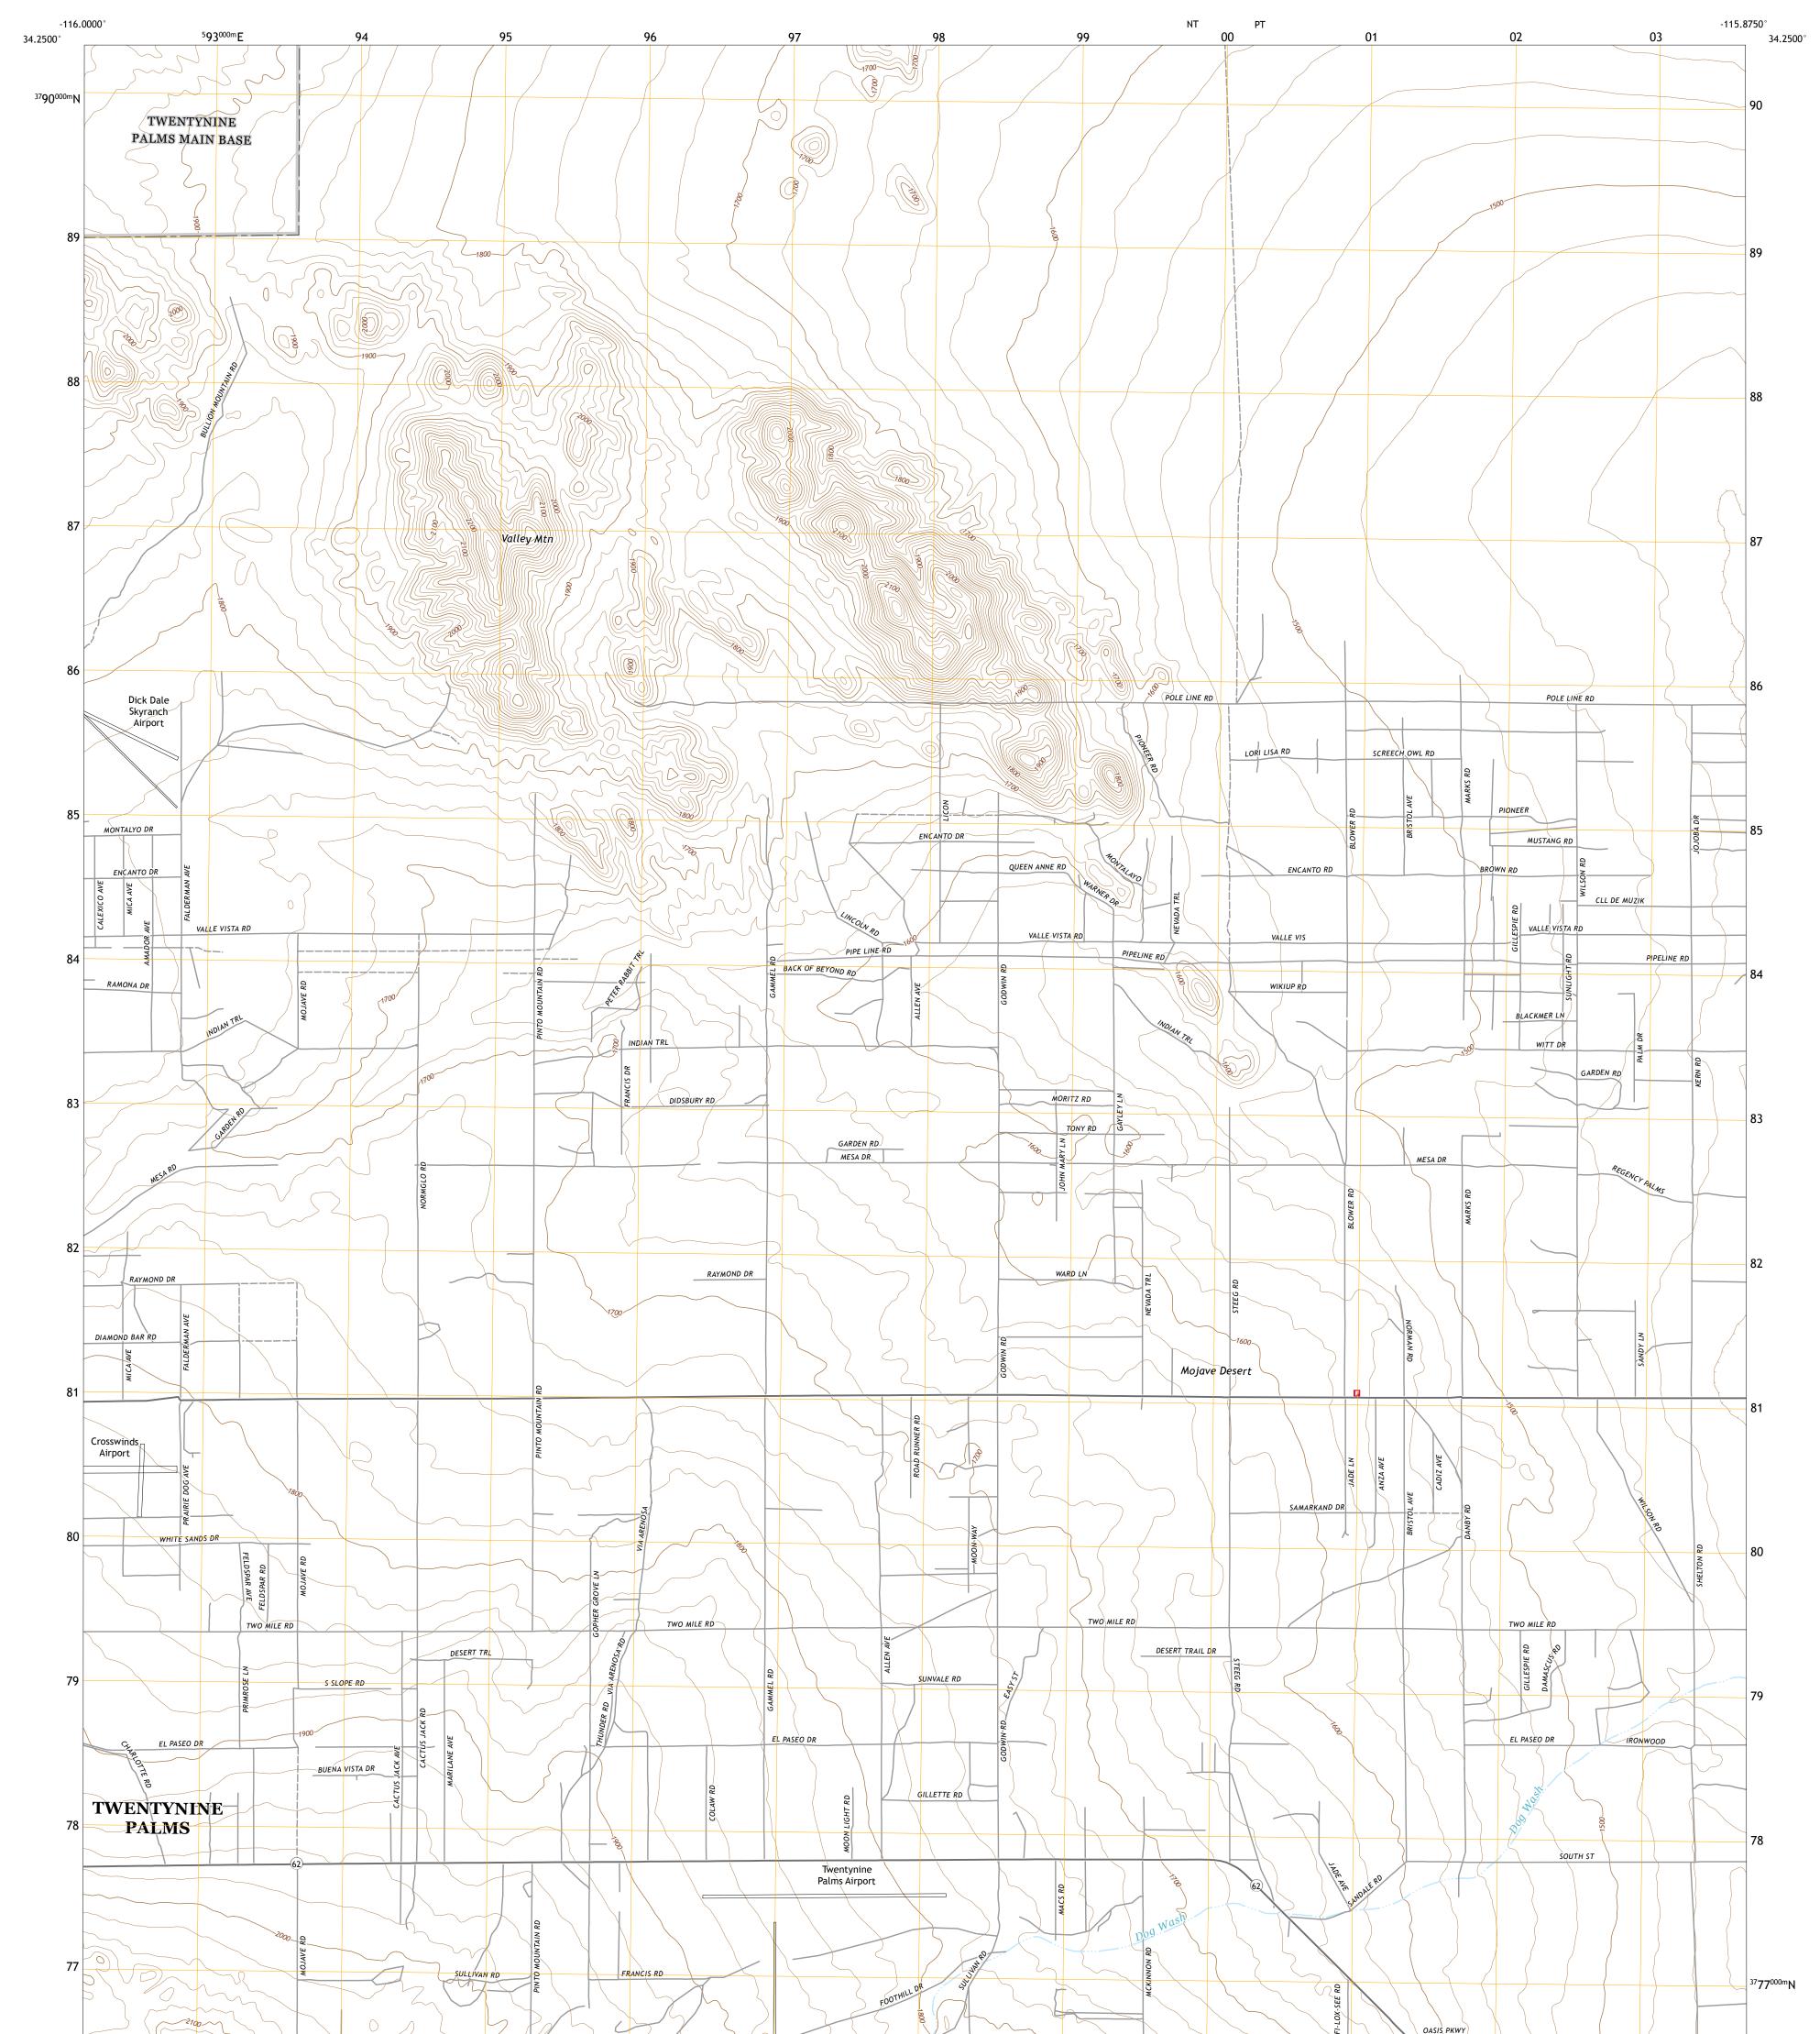

## U.S. DEPARTMENT OF THE INTERIOR U.S. GEOLOGICAL SURVEY

Produced by the United States Geological Survey North American Datum of 1983 (NAD83) World Geodetic System of 1984 (WGS84). Projection and 1 000-meter grid:Universal Transverse Mercator, Zone 11S This map is not a legal document. Boundaries may be generalized for this map scale. Private lands within government reservations may not be shown. Obtain permission before entering private lands.

 Imagery......NAIP, April 2016 - October 2016

 Roads......U.S.
 Census
 Bureau, 2016

 Names......GNIS, 1981

 Hydrography.....National Hydrography Dataset, 2002 - 2018

 Contours.....National Elevation Dataset, 2006 - 2018

 Boundaries.....Multiple sources; see metadata file 2015

 Public Land Survey System......BLM, 2018

 Wetlands......FWS National Wetlands Inventory Not Available