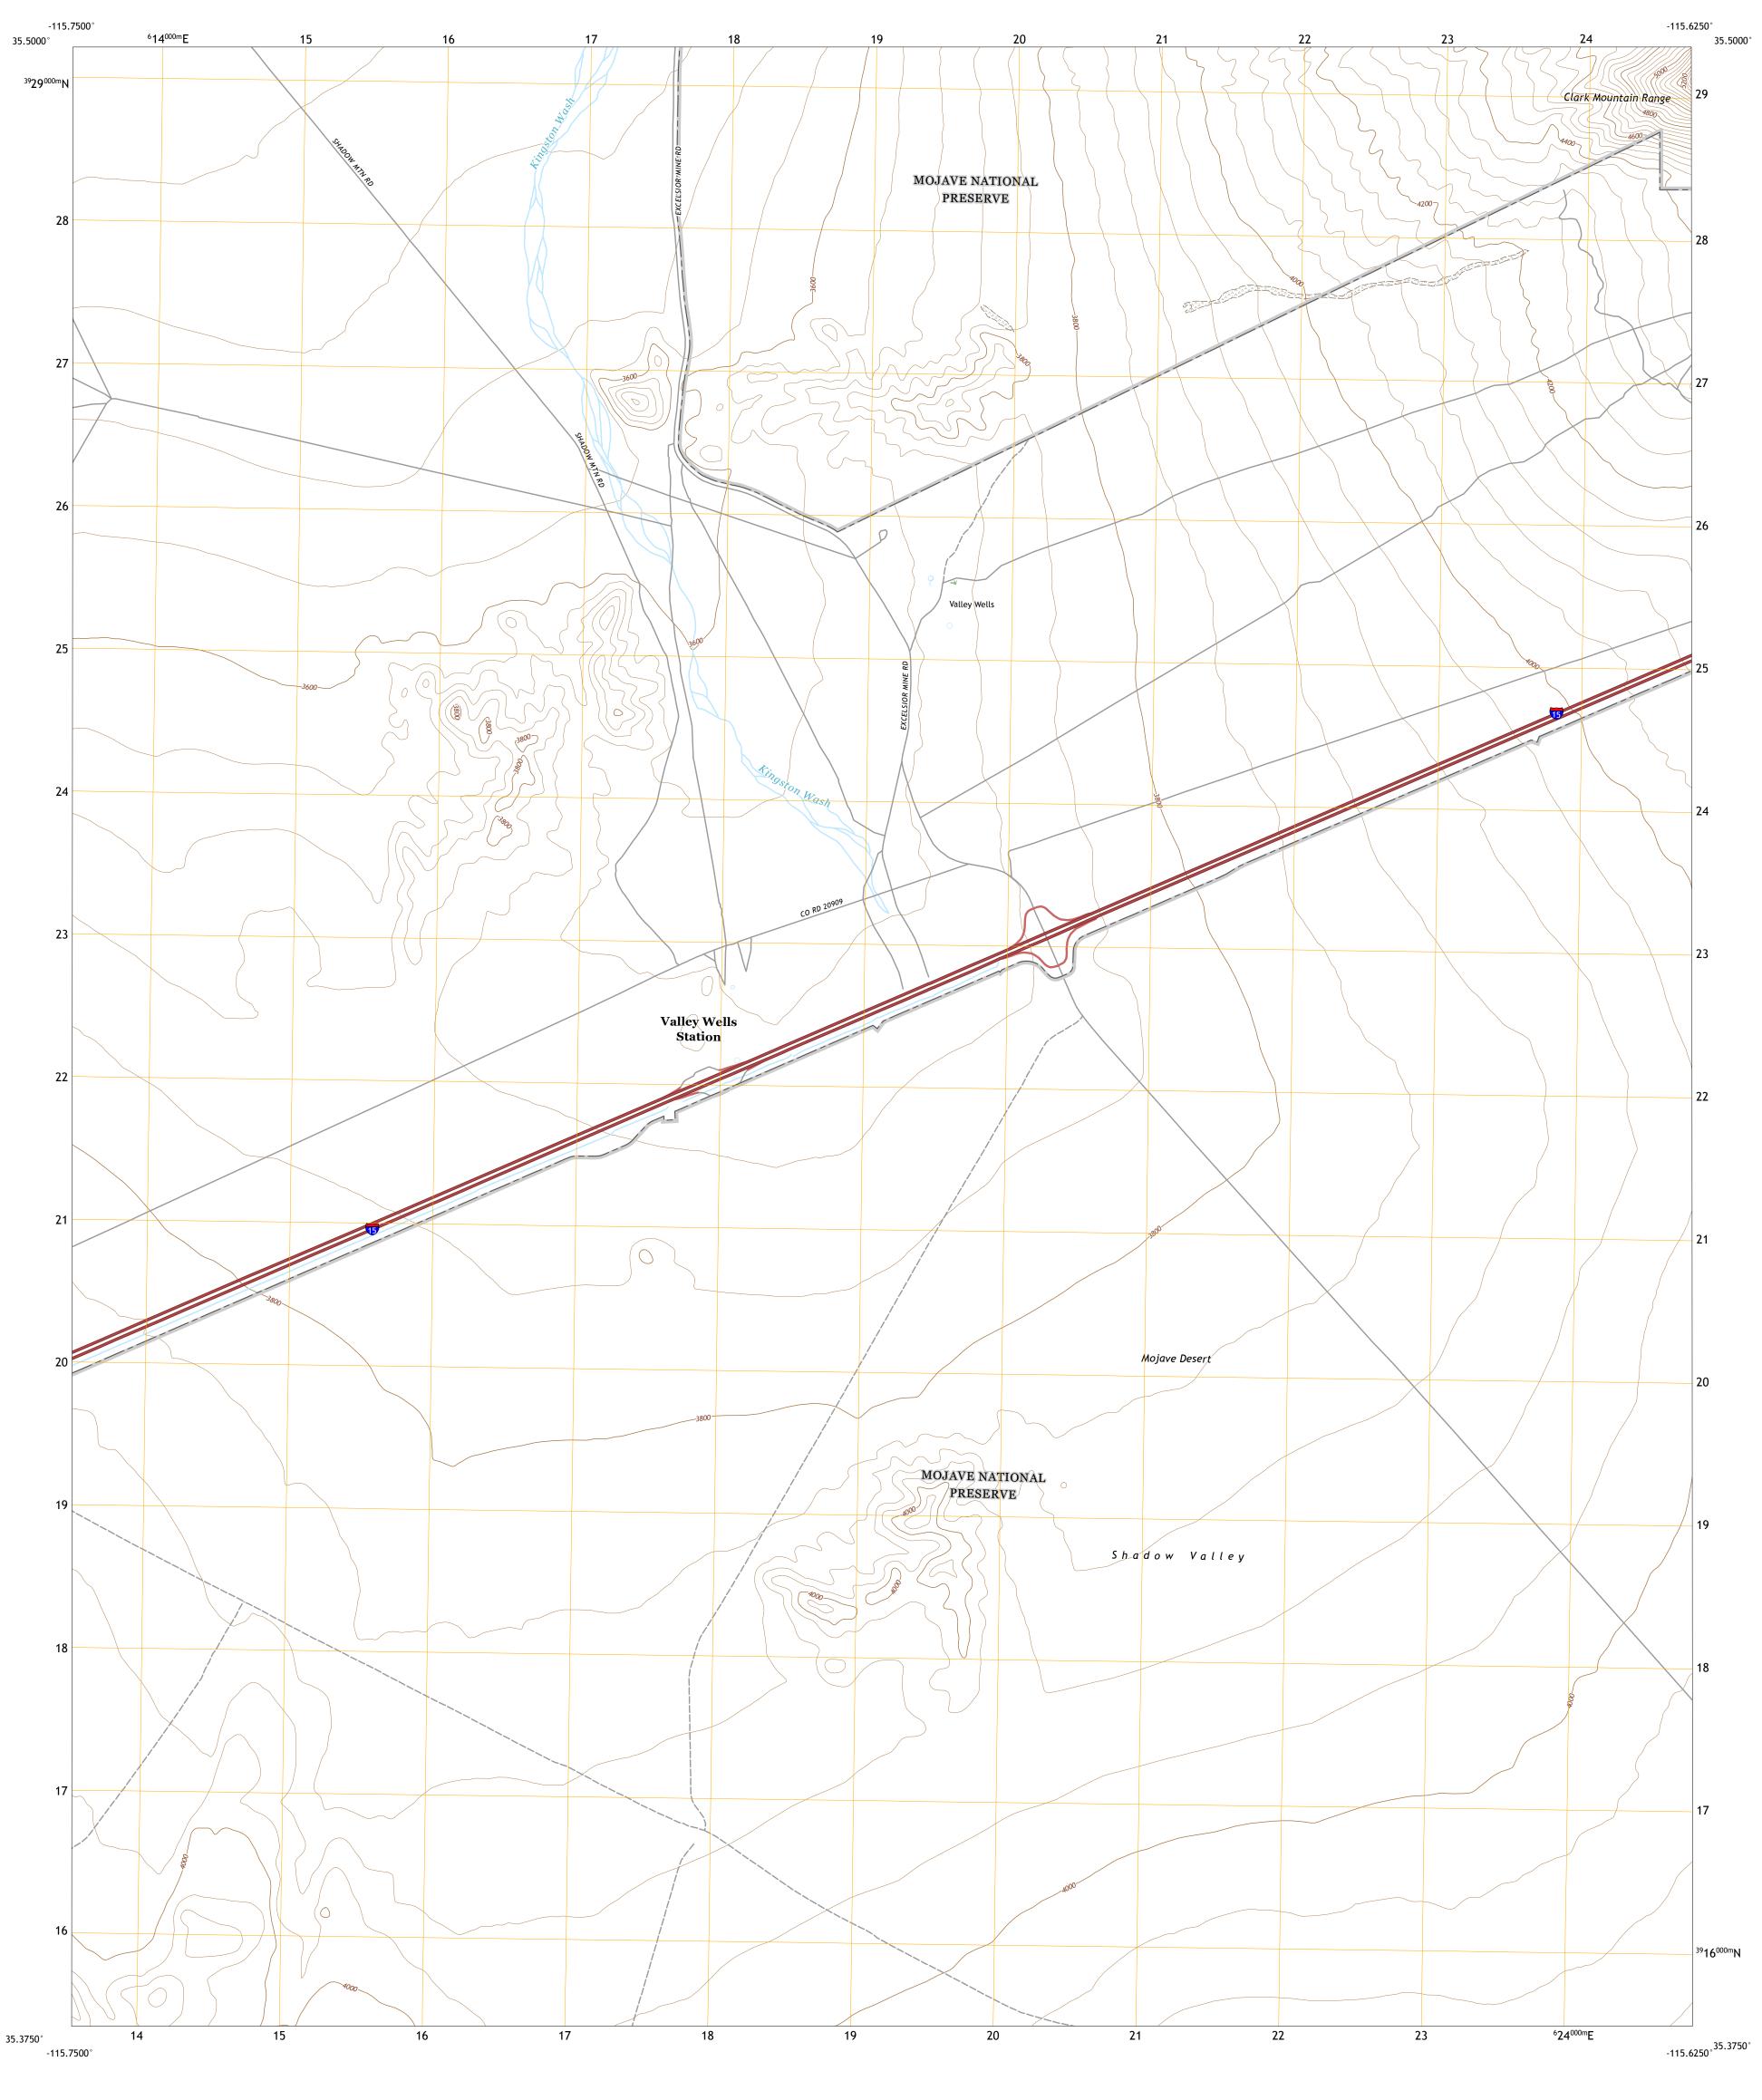

Produced by the United States Geological Survey

This map is not a legal document. Boundaries may be generalized for this map scale. Private lands within government reservations may not be shown. Obtain permission before

Grid Zone Designation

North American Datum of 1983 (NAD83) World Geodetic System of 1984 (WGS84). Projection and 1 000-meter grid:Universal Transverse Mercator, Zone 11S

entering private lands.

Imagery.... Roads..... Names.....







ROAD CLASSIFICATION

US Route

VALLEY WELLS, CA

2018

8 Cima Dome

ADJOINING QUADRANGLES

Local Connector \_\_\_\_\_

State Route

Local Road

4WD