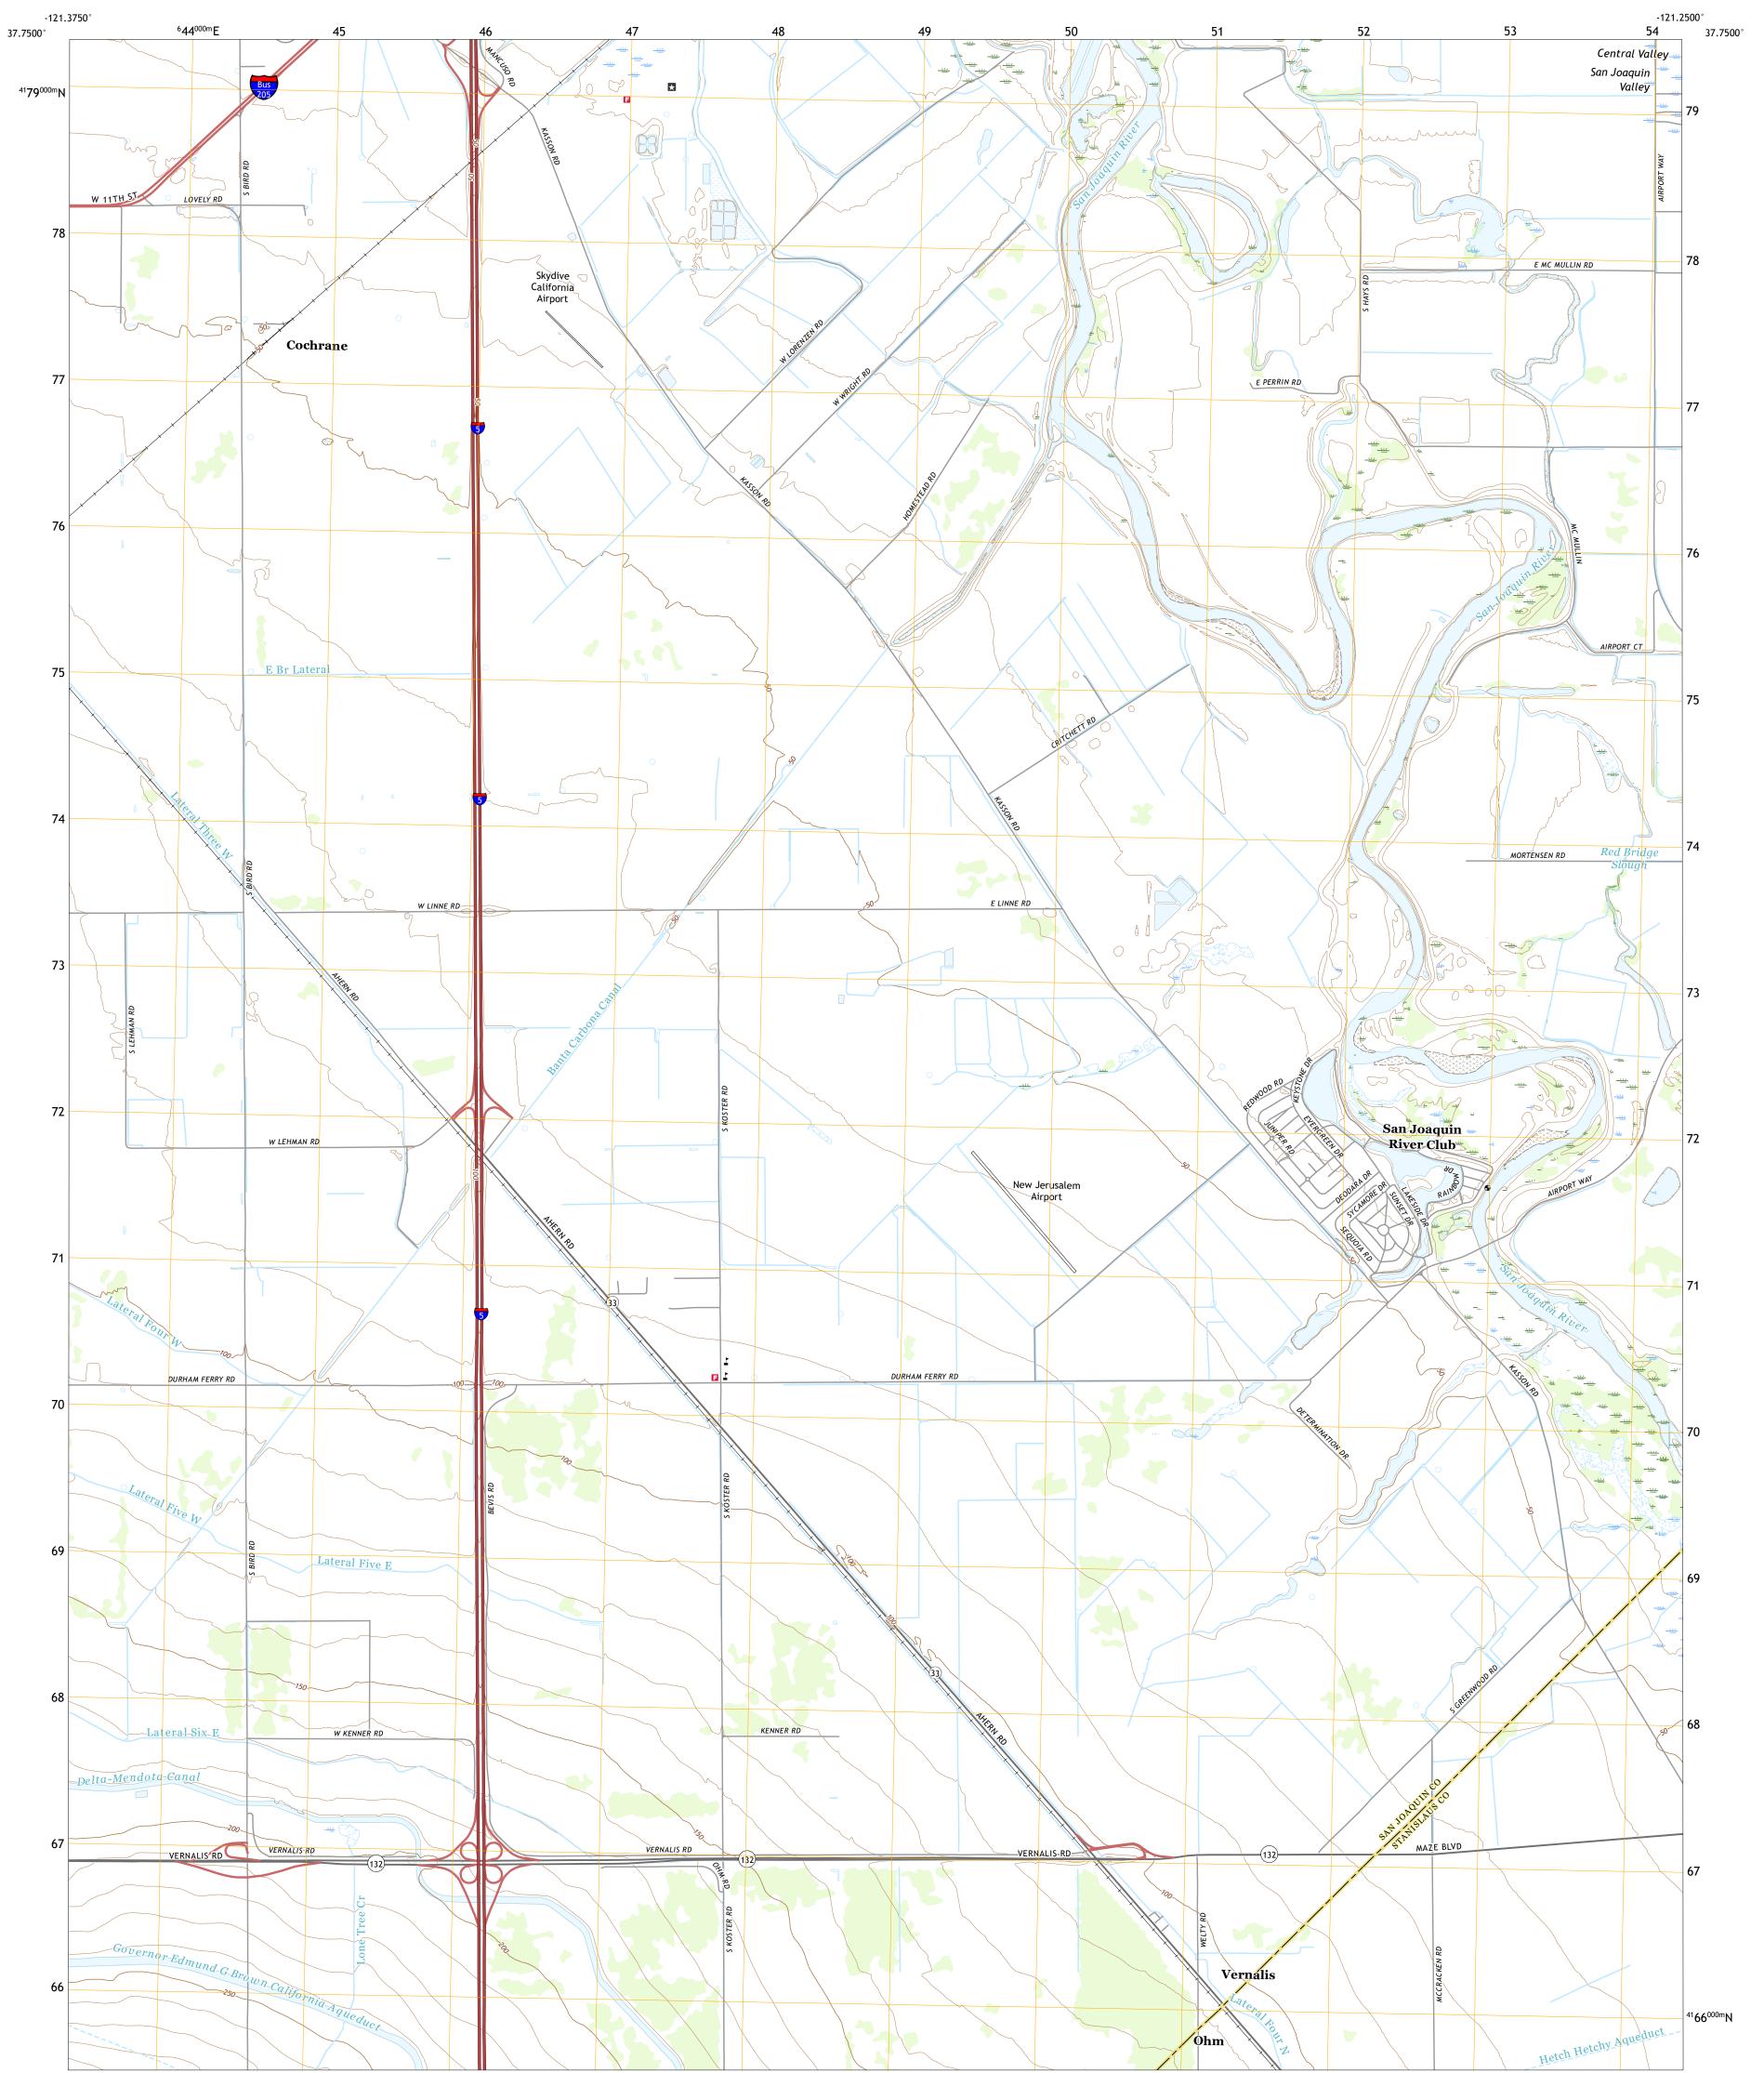

## U.S. DEPARTMENT OF THE INTERIOR U.S. GEOLOGICAL SURVEY

VERNALIS QUADRANGLE CALIFORNIA 7.5-MINUTE SERIES

Produced by the United States Geological Survey North American Datum of 1983 (NAD83) World Geodetic System of 1984 (WGS84). Projection and 1 000-meter grid:Universal Transverse Mercator, Zone 10S This map is not a legal document. Boundaries may be generalized for this map scale. Private lands within government reservations may not be shown. Obtain permission before entering private lands.

Imagery......NAIP, June 2020 - June 2020Roads.......Disconsistent of the second second

VERNALIS, CA

2021