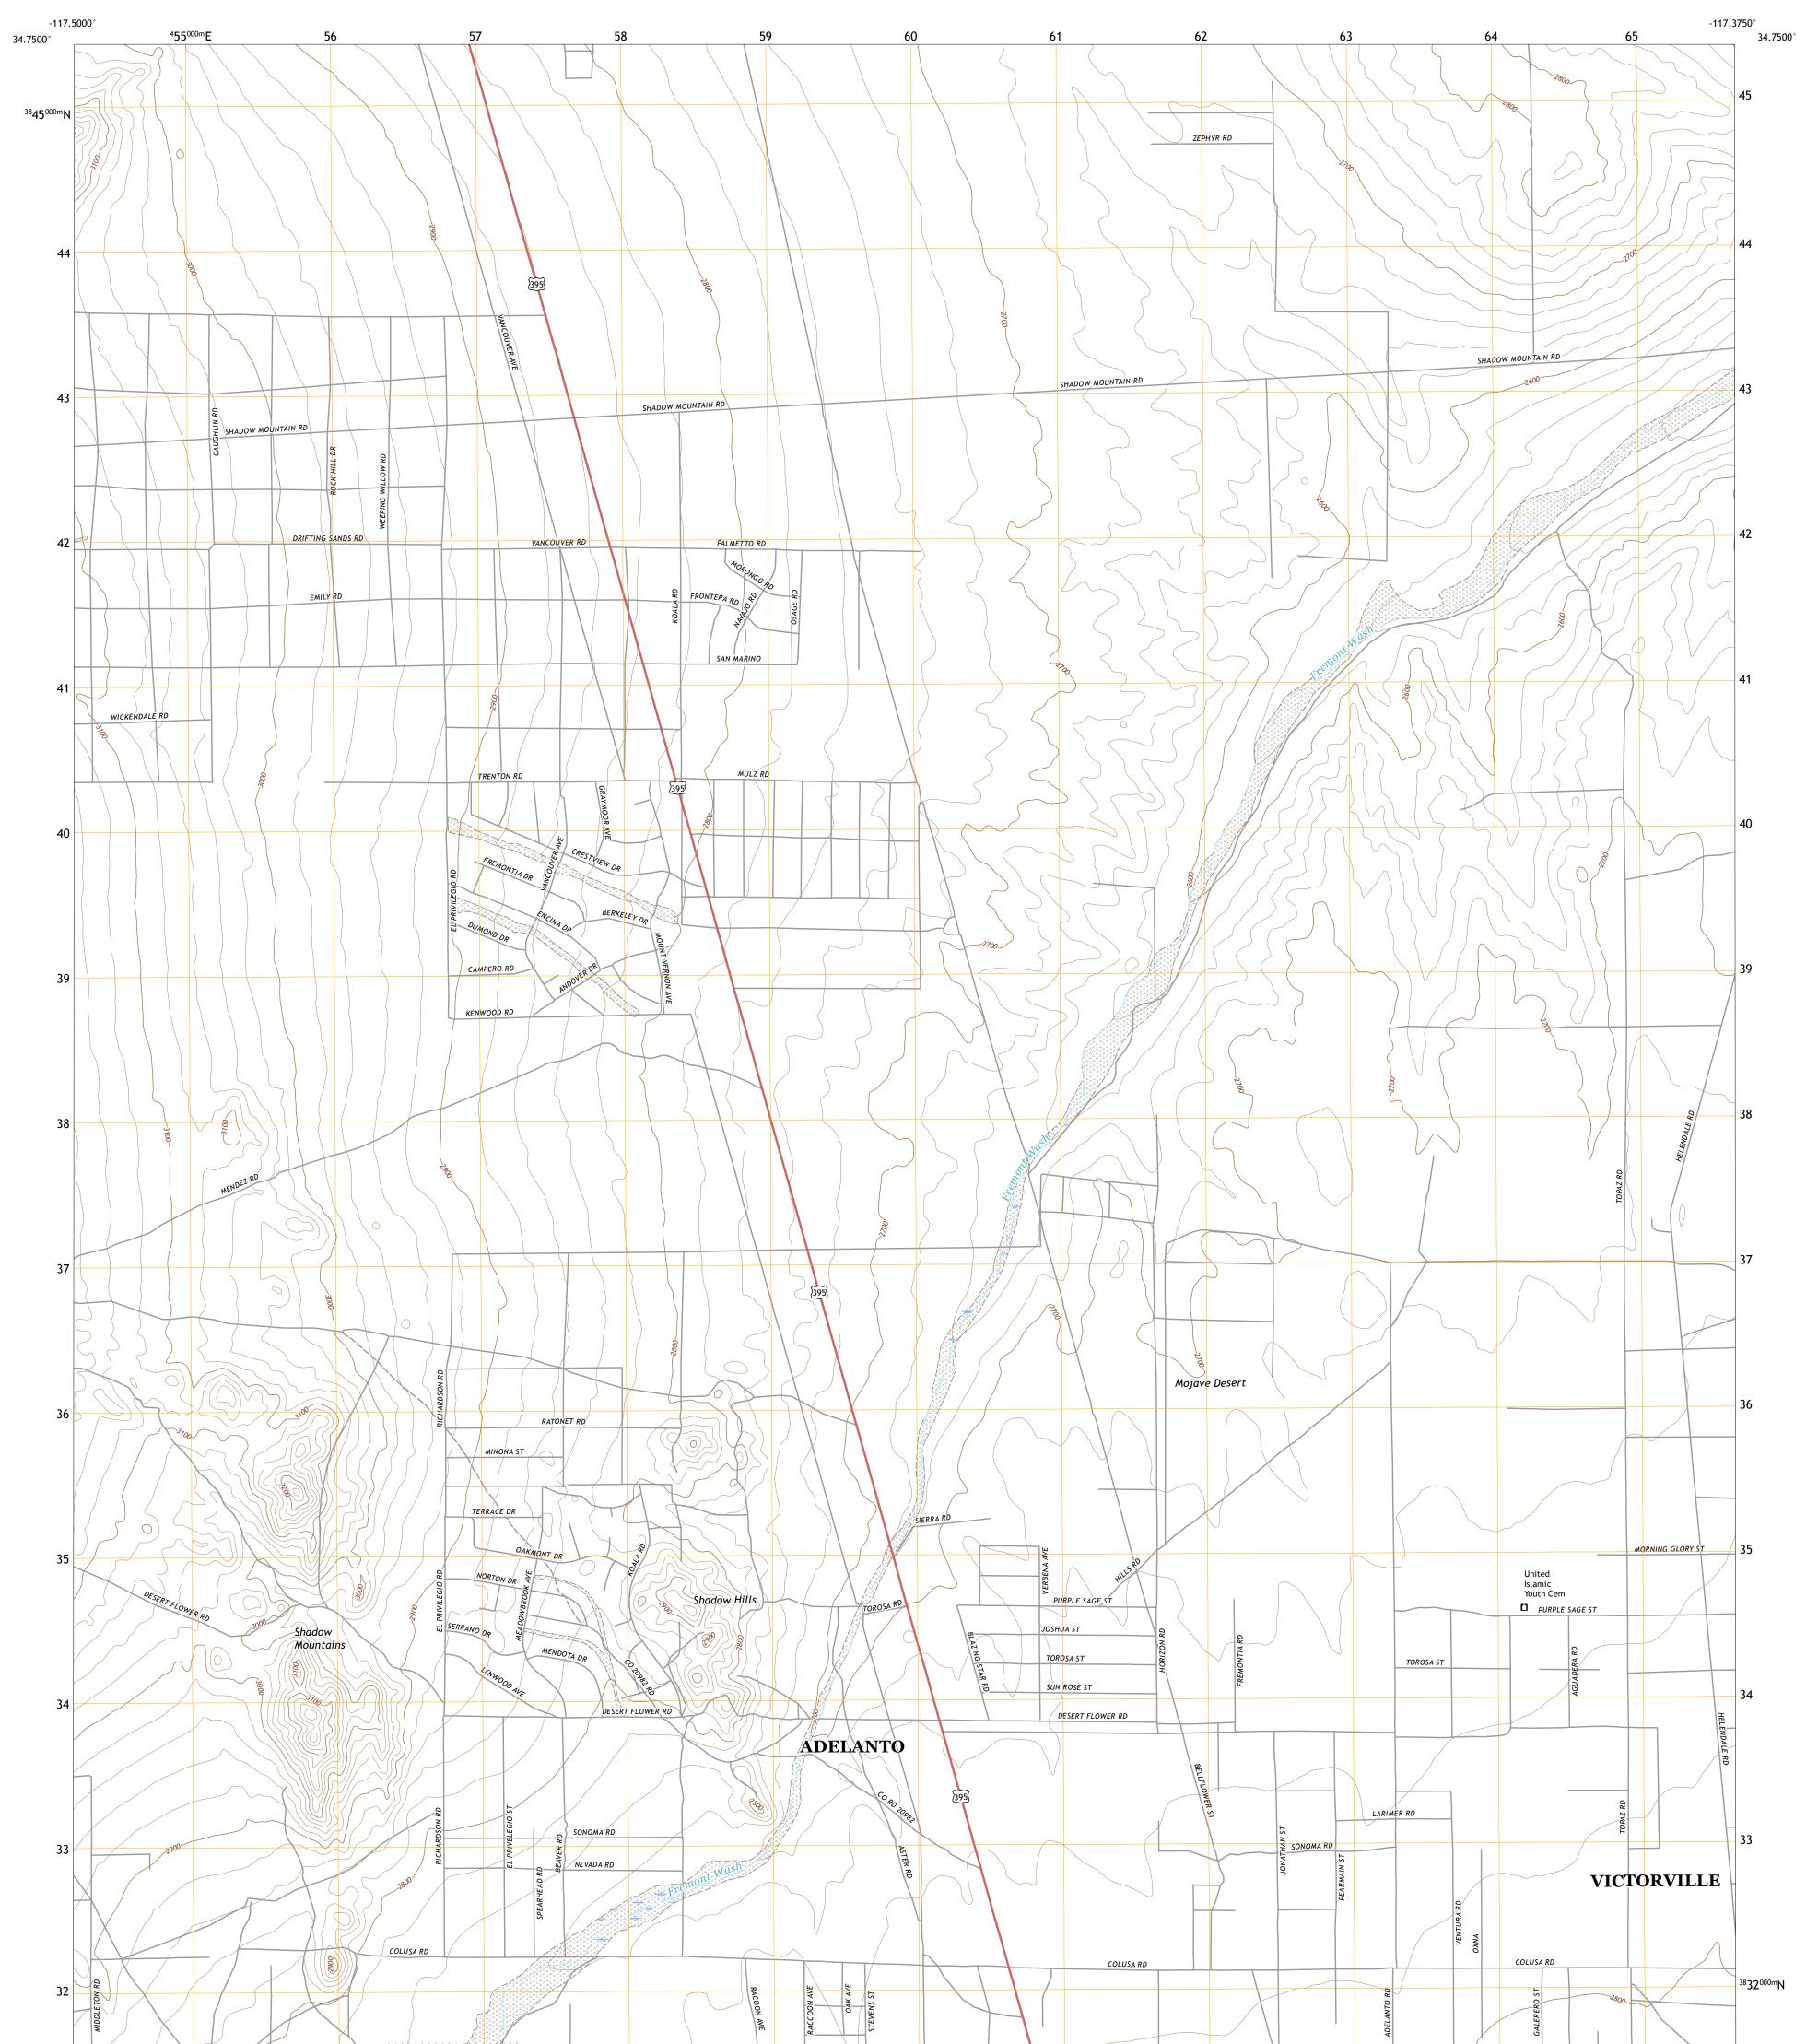

## U.S. DEPARTMENT OF THE INTERIOR U.S. GEOLOGICAL SURVEY

VICTORVILLE NW QUADRANGLE CALIFORNIA - SAN BERNARDINO COUNTY 7.5-MINUTE SERIES

Produced by the United States Geological Survey North American Datum of 1983 (NAD83) World Geodetic System of 1984 (WGS84). Projection and 1 000-meter grid:Universal Transverse Mercator, Zone 11S This map is not a legal document. Boundaries may be generalized for this map scale. Private lands within government reservations may not be shown. Obtain permission before entering private lands.

Imagery......NAIP, May 2016 - October 2016Roads......U.S.CensusBureau, 2016Names......GNIS, 1990 - 2018Hydrography.....National Hydrography Dataset, 2001 - 2018Contours.....National Elevation Dataset, 2006 - 2018Boundaries.....Multiple sources; see metadata file 2016 - 2017Public Land Survey System......BLM, 2018Wetlands.....FWSNational WetlandsInventory2012