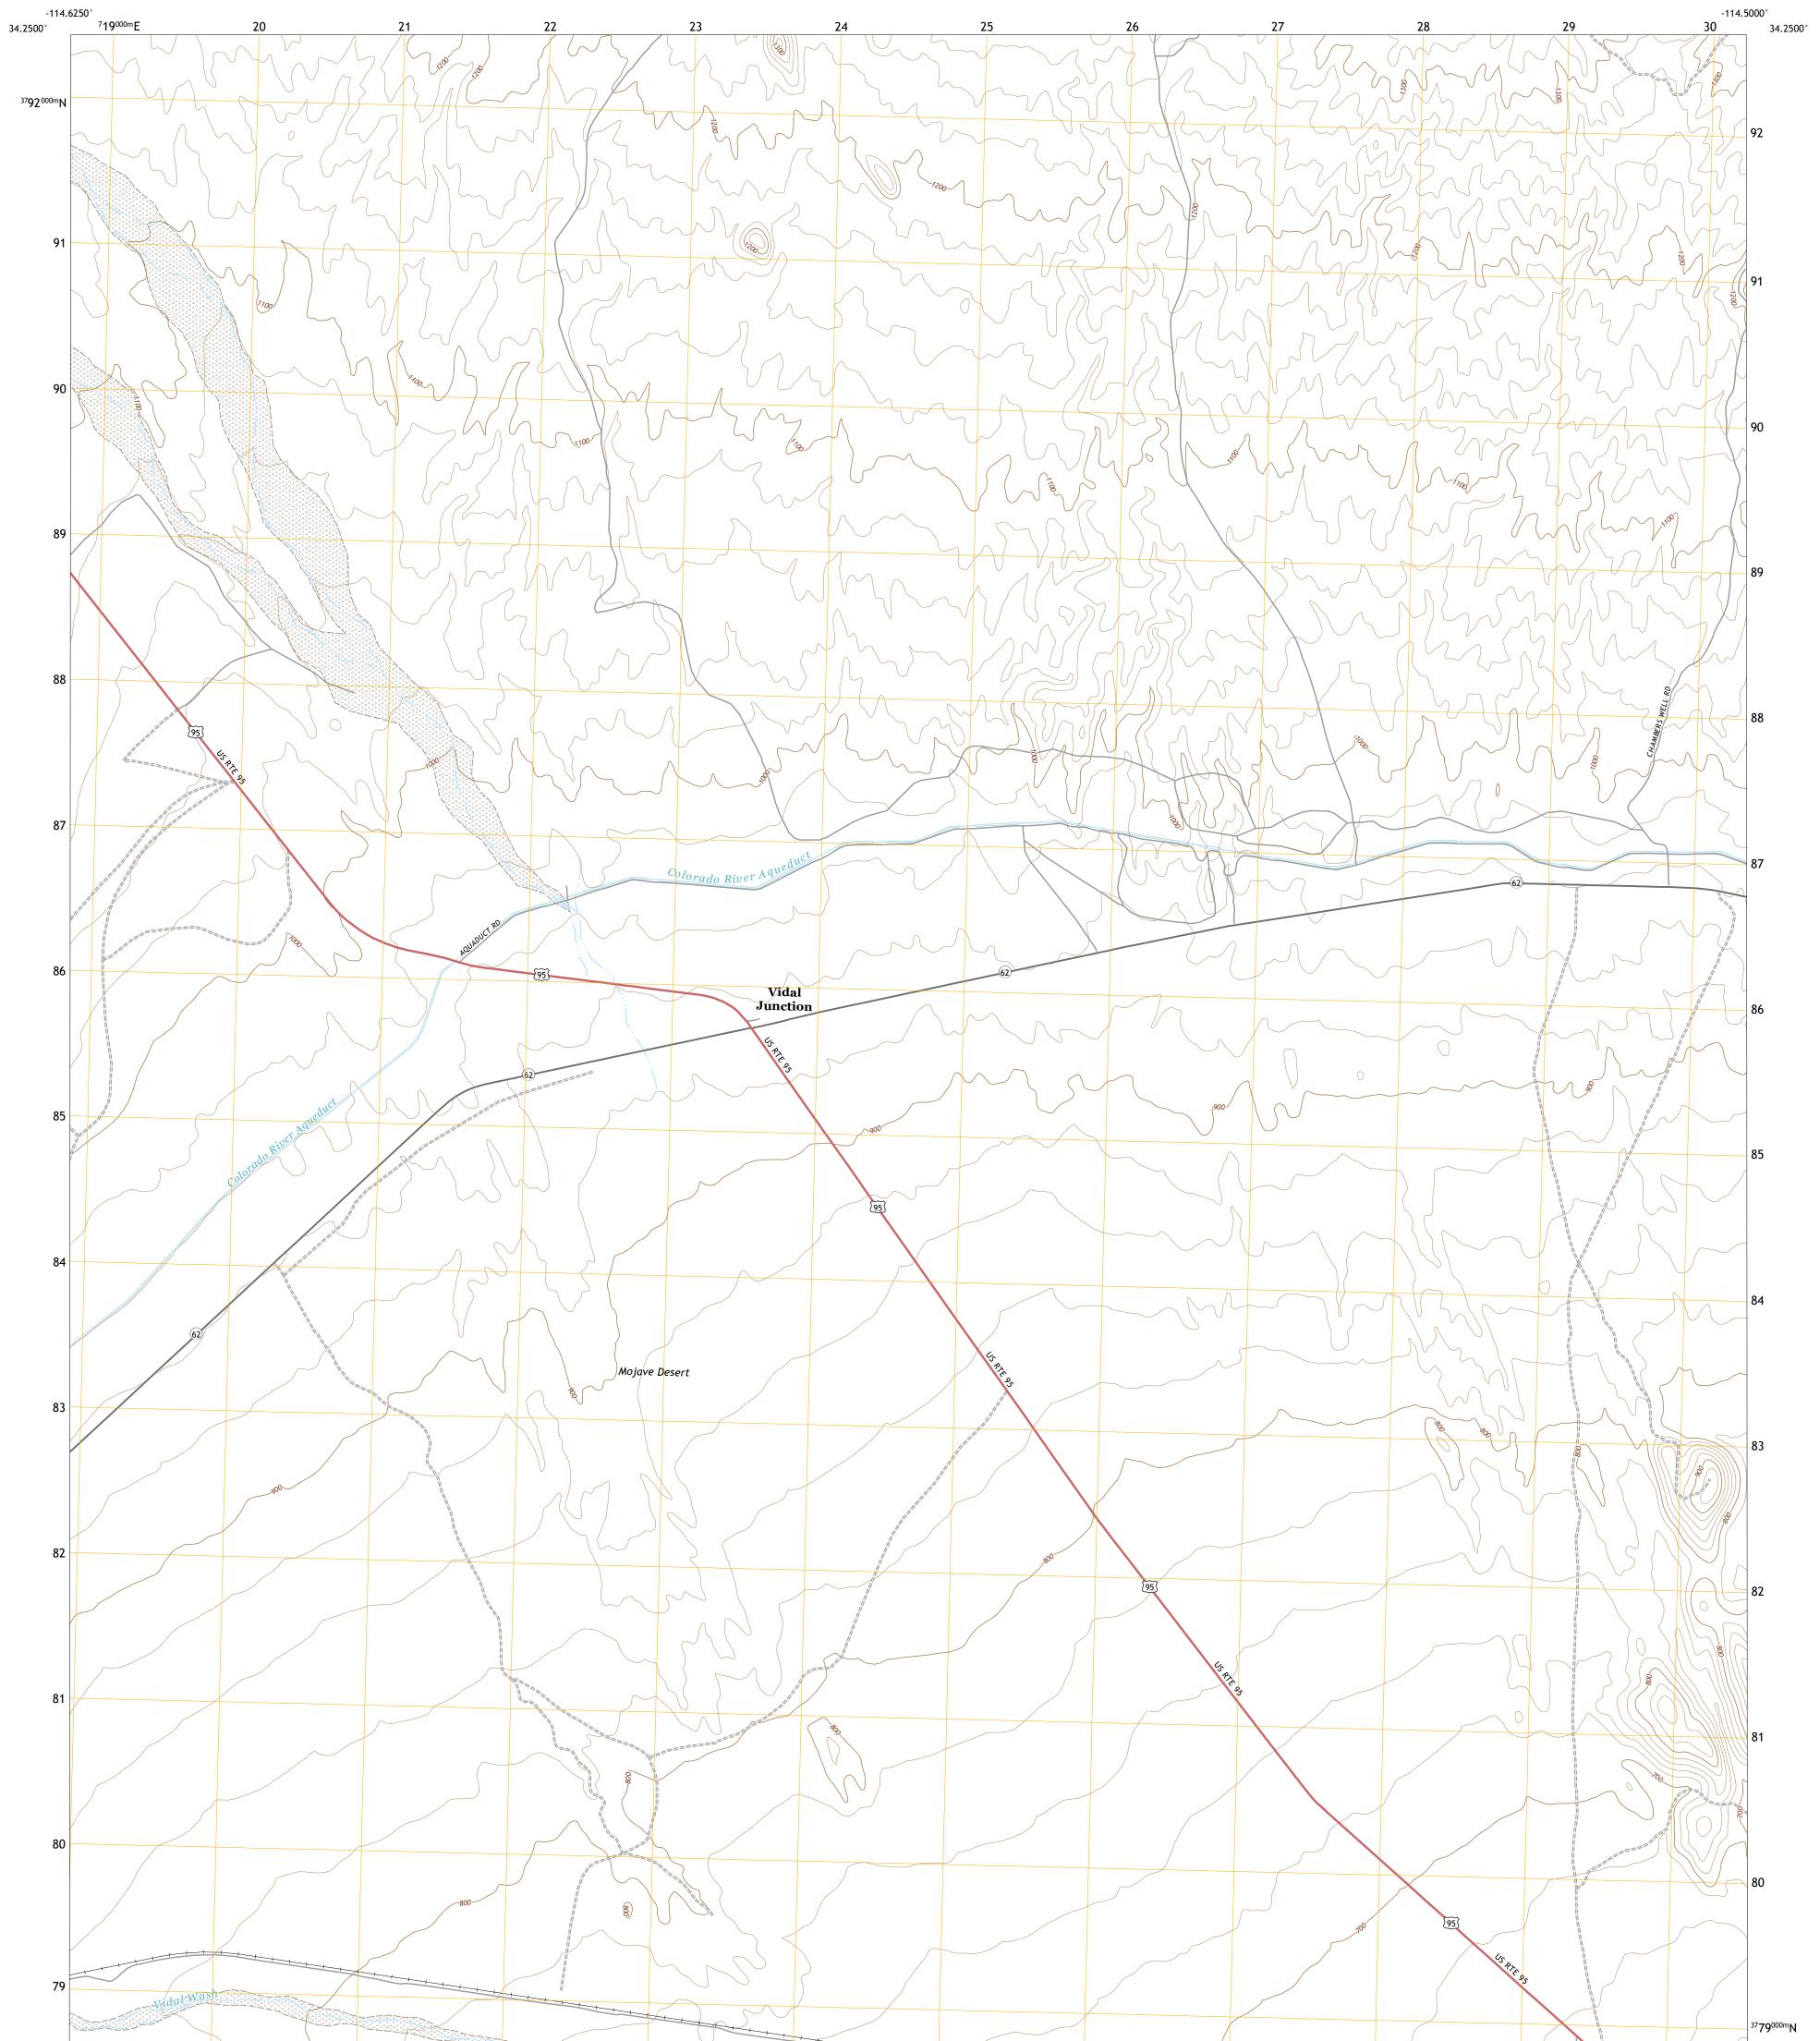

## U.S. DEPARTMENT OF THE INTERIOR U.S. GEOLOGICAL SURVEY

VIDAL JUNCTION QUADRANGLE CALIFORNIA - SAN BERNARDINO COUNTY 7.5-MINUTE SERIES

**Produced by the United States Geological Survey** North American Datum of 1983 (NAD83) World Geodetic System of 1984 (WGS84). Projection and 1 000-meter grid:Universal Transverse Mercator, Zone 11S This map is not a legal document. Boundaries may be generalized for this map scale. Private lands within government reservations may not be shown. Obtain permission before entering private lands.

Imagery......NAIP, April 2020 - April 2020 Roads......GNIS, 1981 - 2021 Hydrography......GNIS, 1981 - 2021 Hydrography......National Hydrography Dataset, 2006 - 2019 Contours.....National Elevation Dataset, 2006 Boundaries.....Multiple sources; see metadata file 2019 - 2021 Public Land Survey System.....BLM, 2020 Wetlands.....BLM, 2020