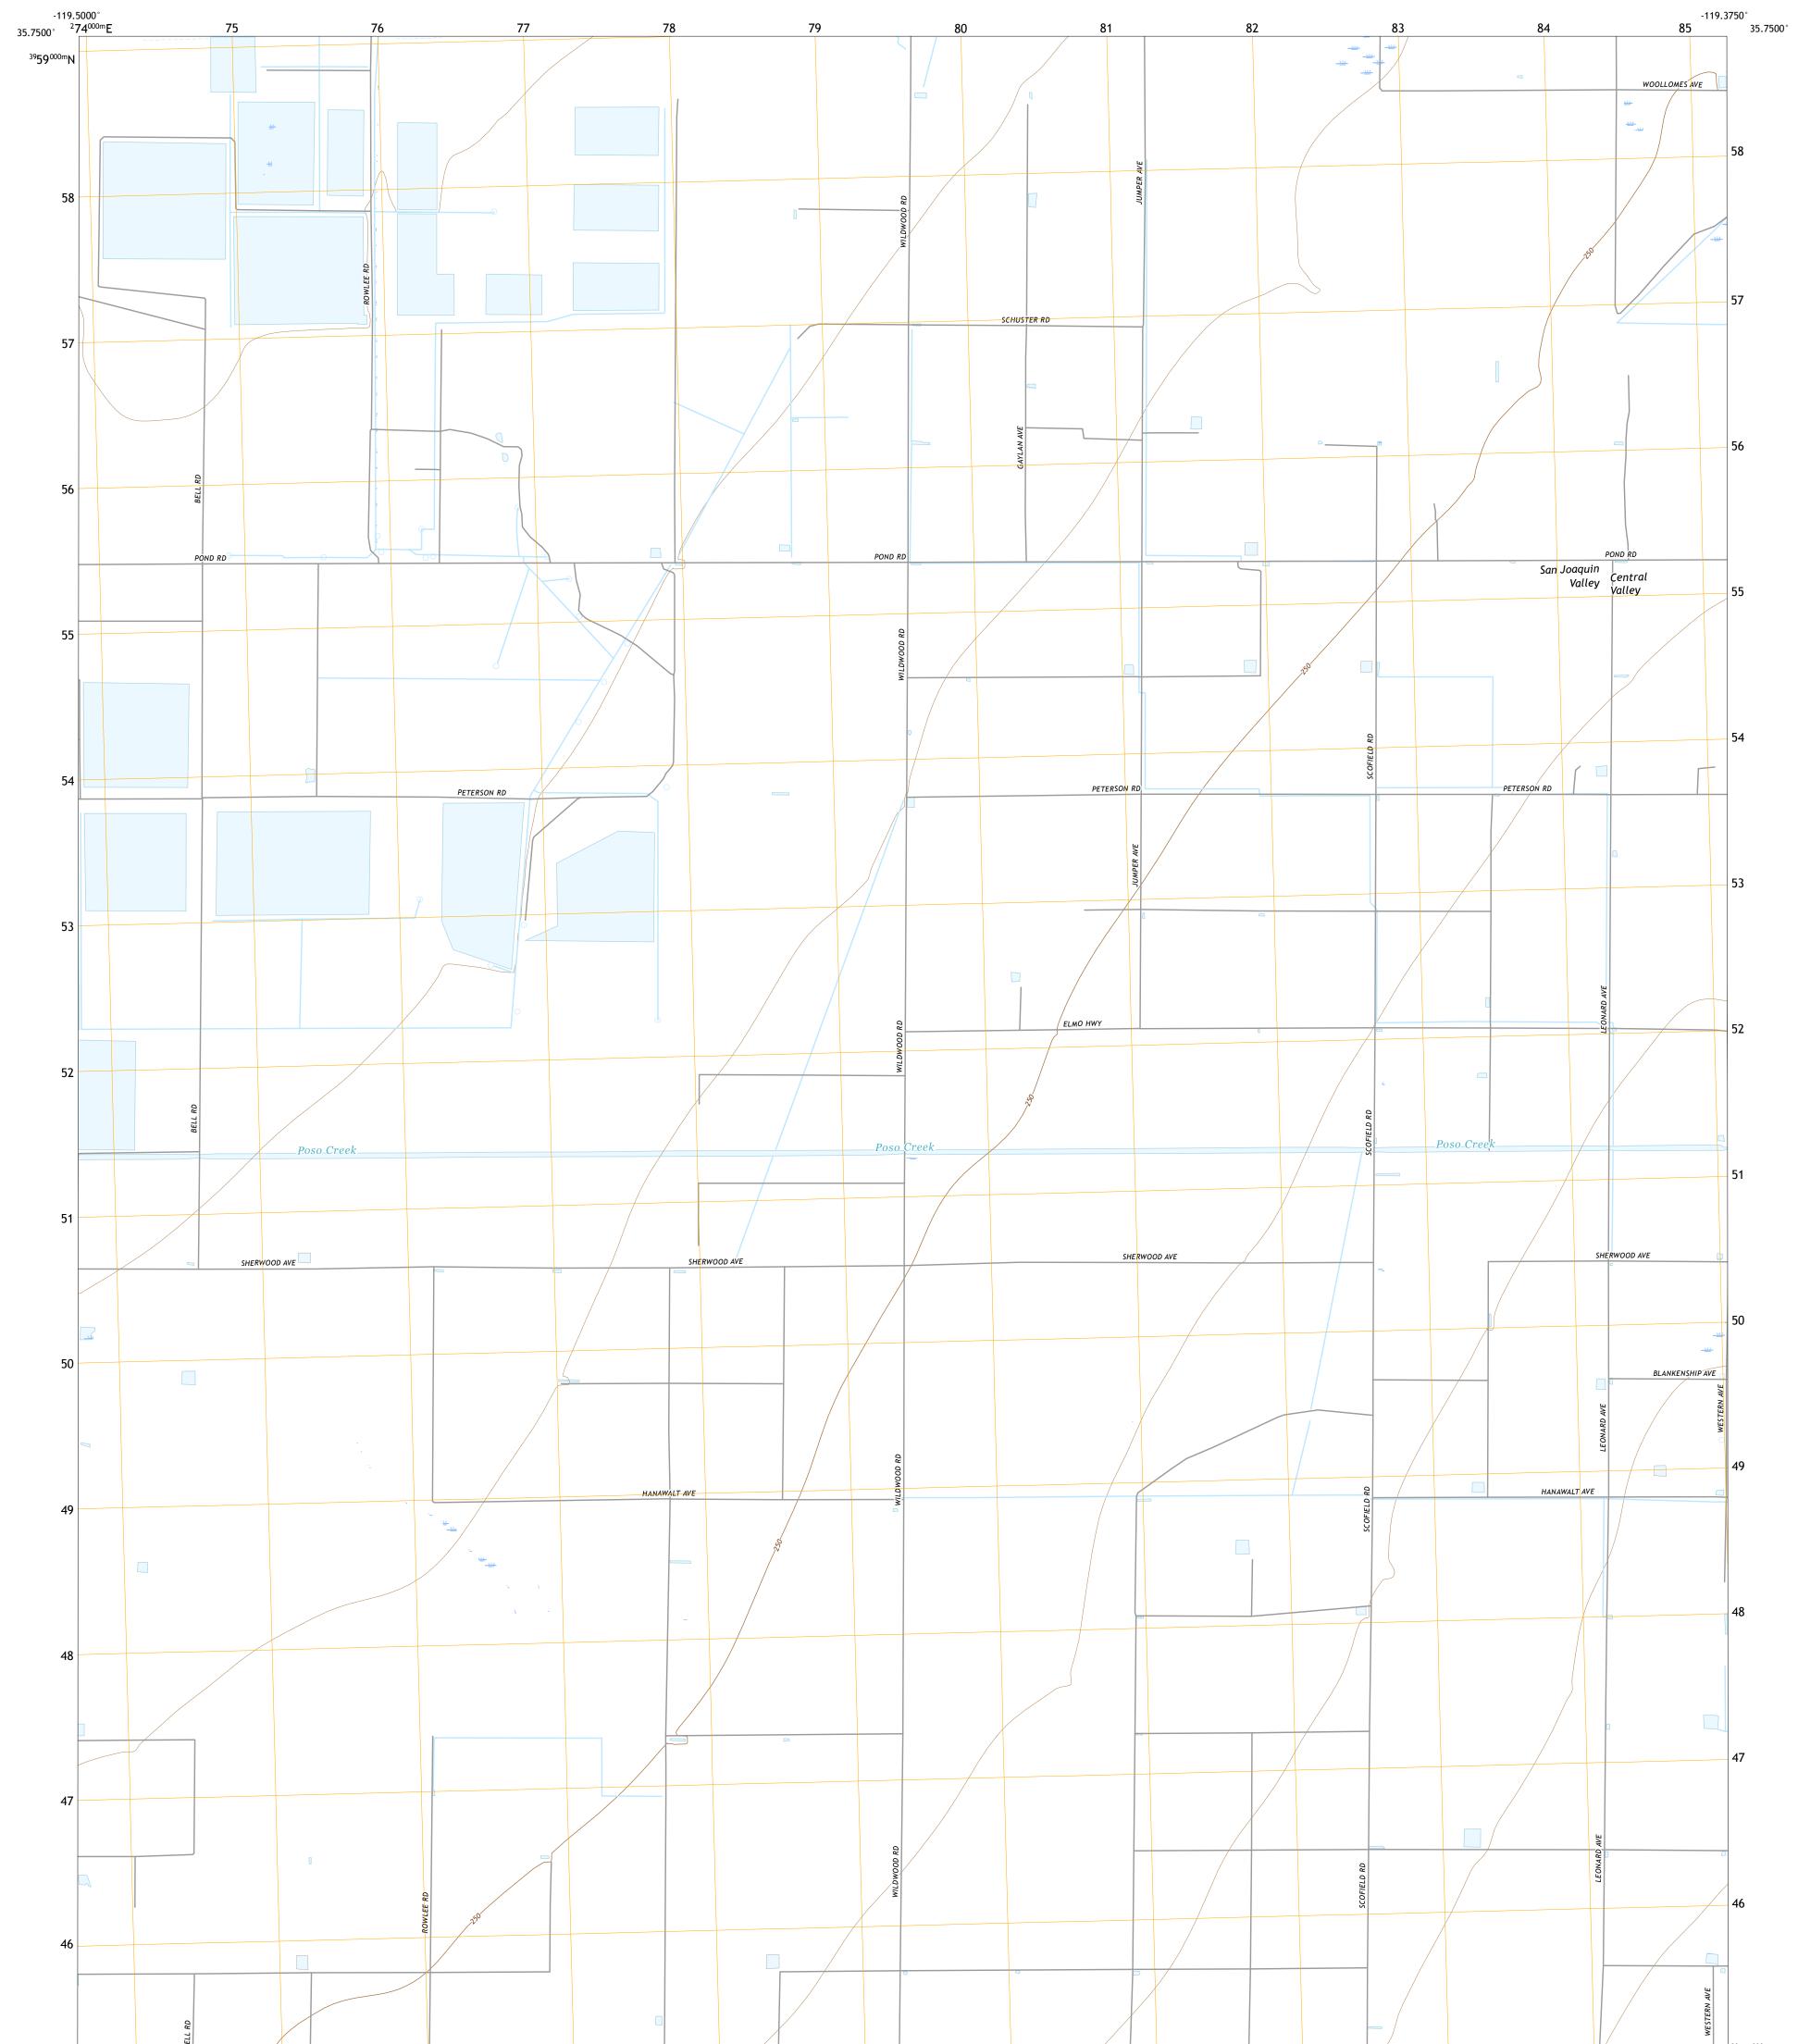

WASCO NW QUADRANGLE CALIFORNIA - KERN COUNTY 7.5-MINUTE SERIES

Produced by the United States Geological Survey North American Datum of 1983 (NAD83) World Geodetic System of 1984 (WGS84). Projection and 1 000-meter grid:Universal Transverse Mercator, Zone 11S This map is not a legal document. Boundaries may be generalized for this map scale. Private lands within government reservations may not be shown. Obtain permission before entering private lands.

Imagery.... Roads..... Names..... .....NAIP, June 2016 - October 2016 U.S. Census Bureau, 2016 .....GNIS, Not Available 

 Hydrography
 National Hydrography Dataset, 2006 - 2012

 Contours
 National Elevation Dataset, 2009

 Boundaries
 Multiple sources; see metadata file 2016 - 2017

 Public Land Survey System
 BLM, 2018

 Wetlands
 Inventory 1984 - 1987