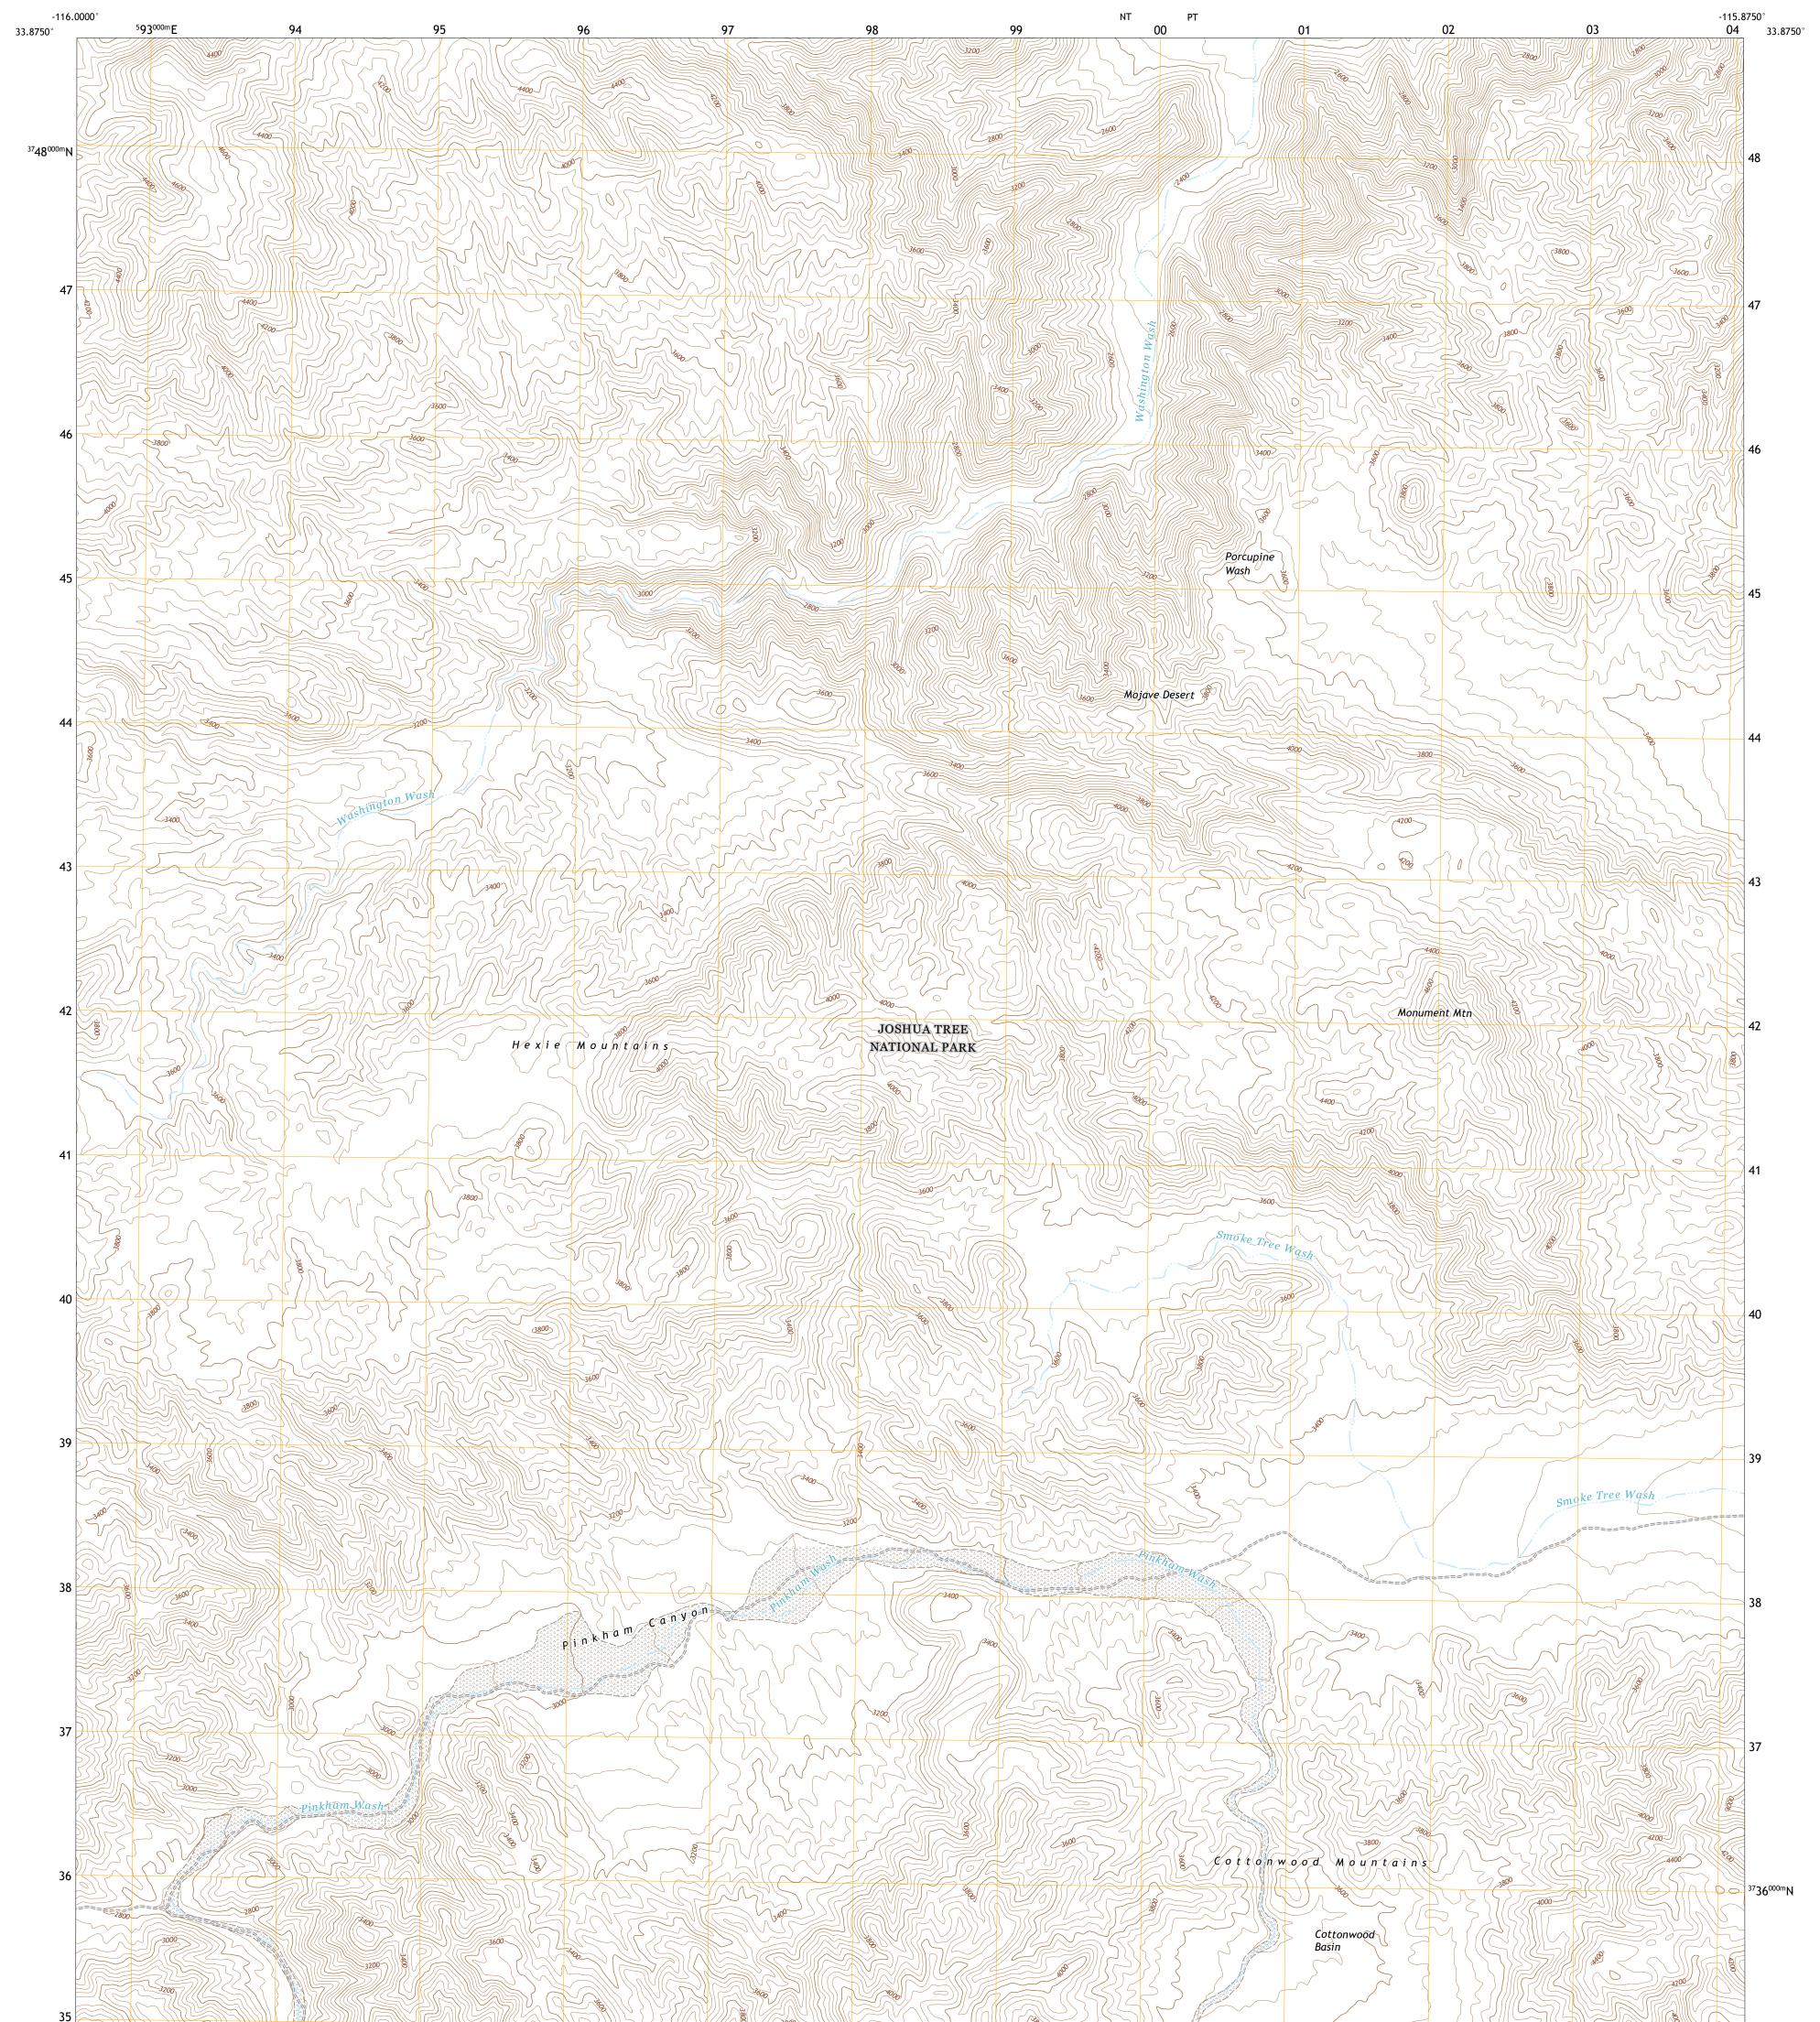

U.S. DEPARTMENT OF THE INTERIOR U.S. GEOLOGICAL SURVEY

WASHINGTON WASH QUADRANGLE CALIFORNIA - RIVERSIDE COUNTY 7.5-MINUTE SERIES

**Produced by the United States Geological Survey** North American Datum of 1983 (NAD83) World Geodetic System of 1984 (WGS84). Projection and 1 000-meter grid:Universal Transverse Mercator, Zone 11S This map is not a legal document. Boundaries may be generalized for this map scale. Private lands within government reservations may not be shown. Obtain permission before entering private lands.

Imagery......NAIP, April 2020 - April 2020 Roads......GNIS, 1981 - 2017 Names......GNIS, 1981 - 2017 Hydrography......GNIS, 1981 - 2017 Contours.....National Hydrography Dataset, 2002 - 2020 Contours.....National Elevation Dataset, 2006 Boundaries.....Multiple sources; see metadata file 2019 - 2021 Public Land Survey System......BLM, 2020 Wetlands......BLM, 2020