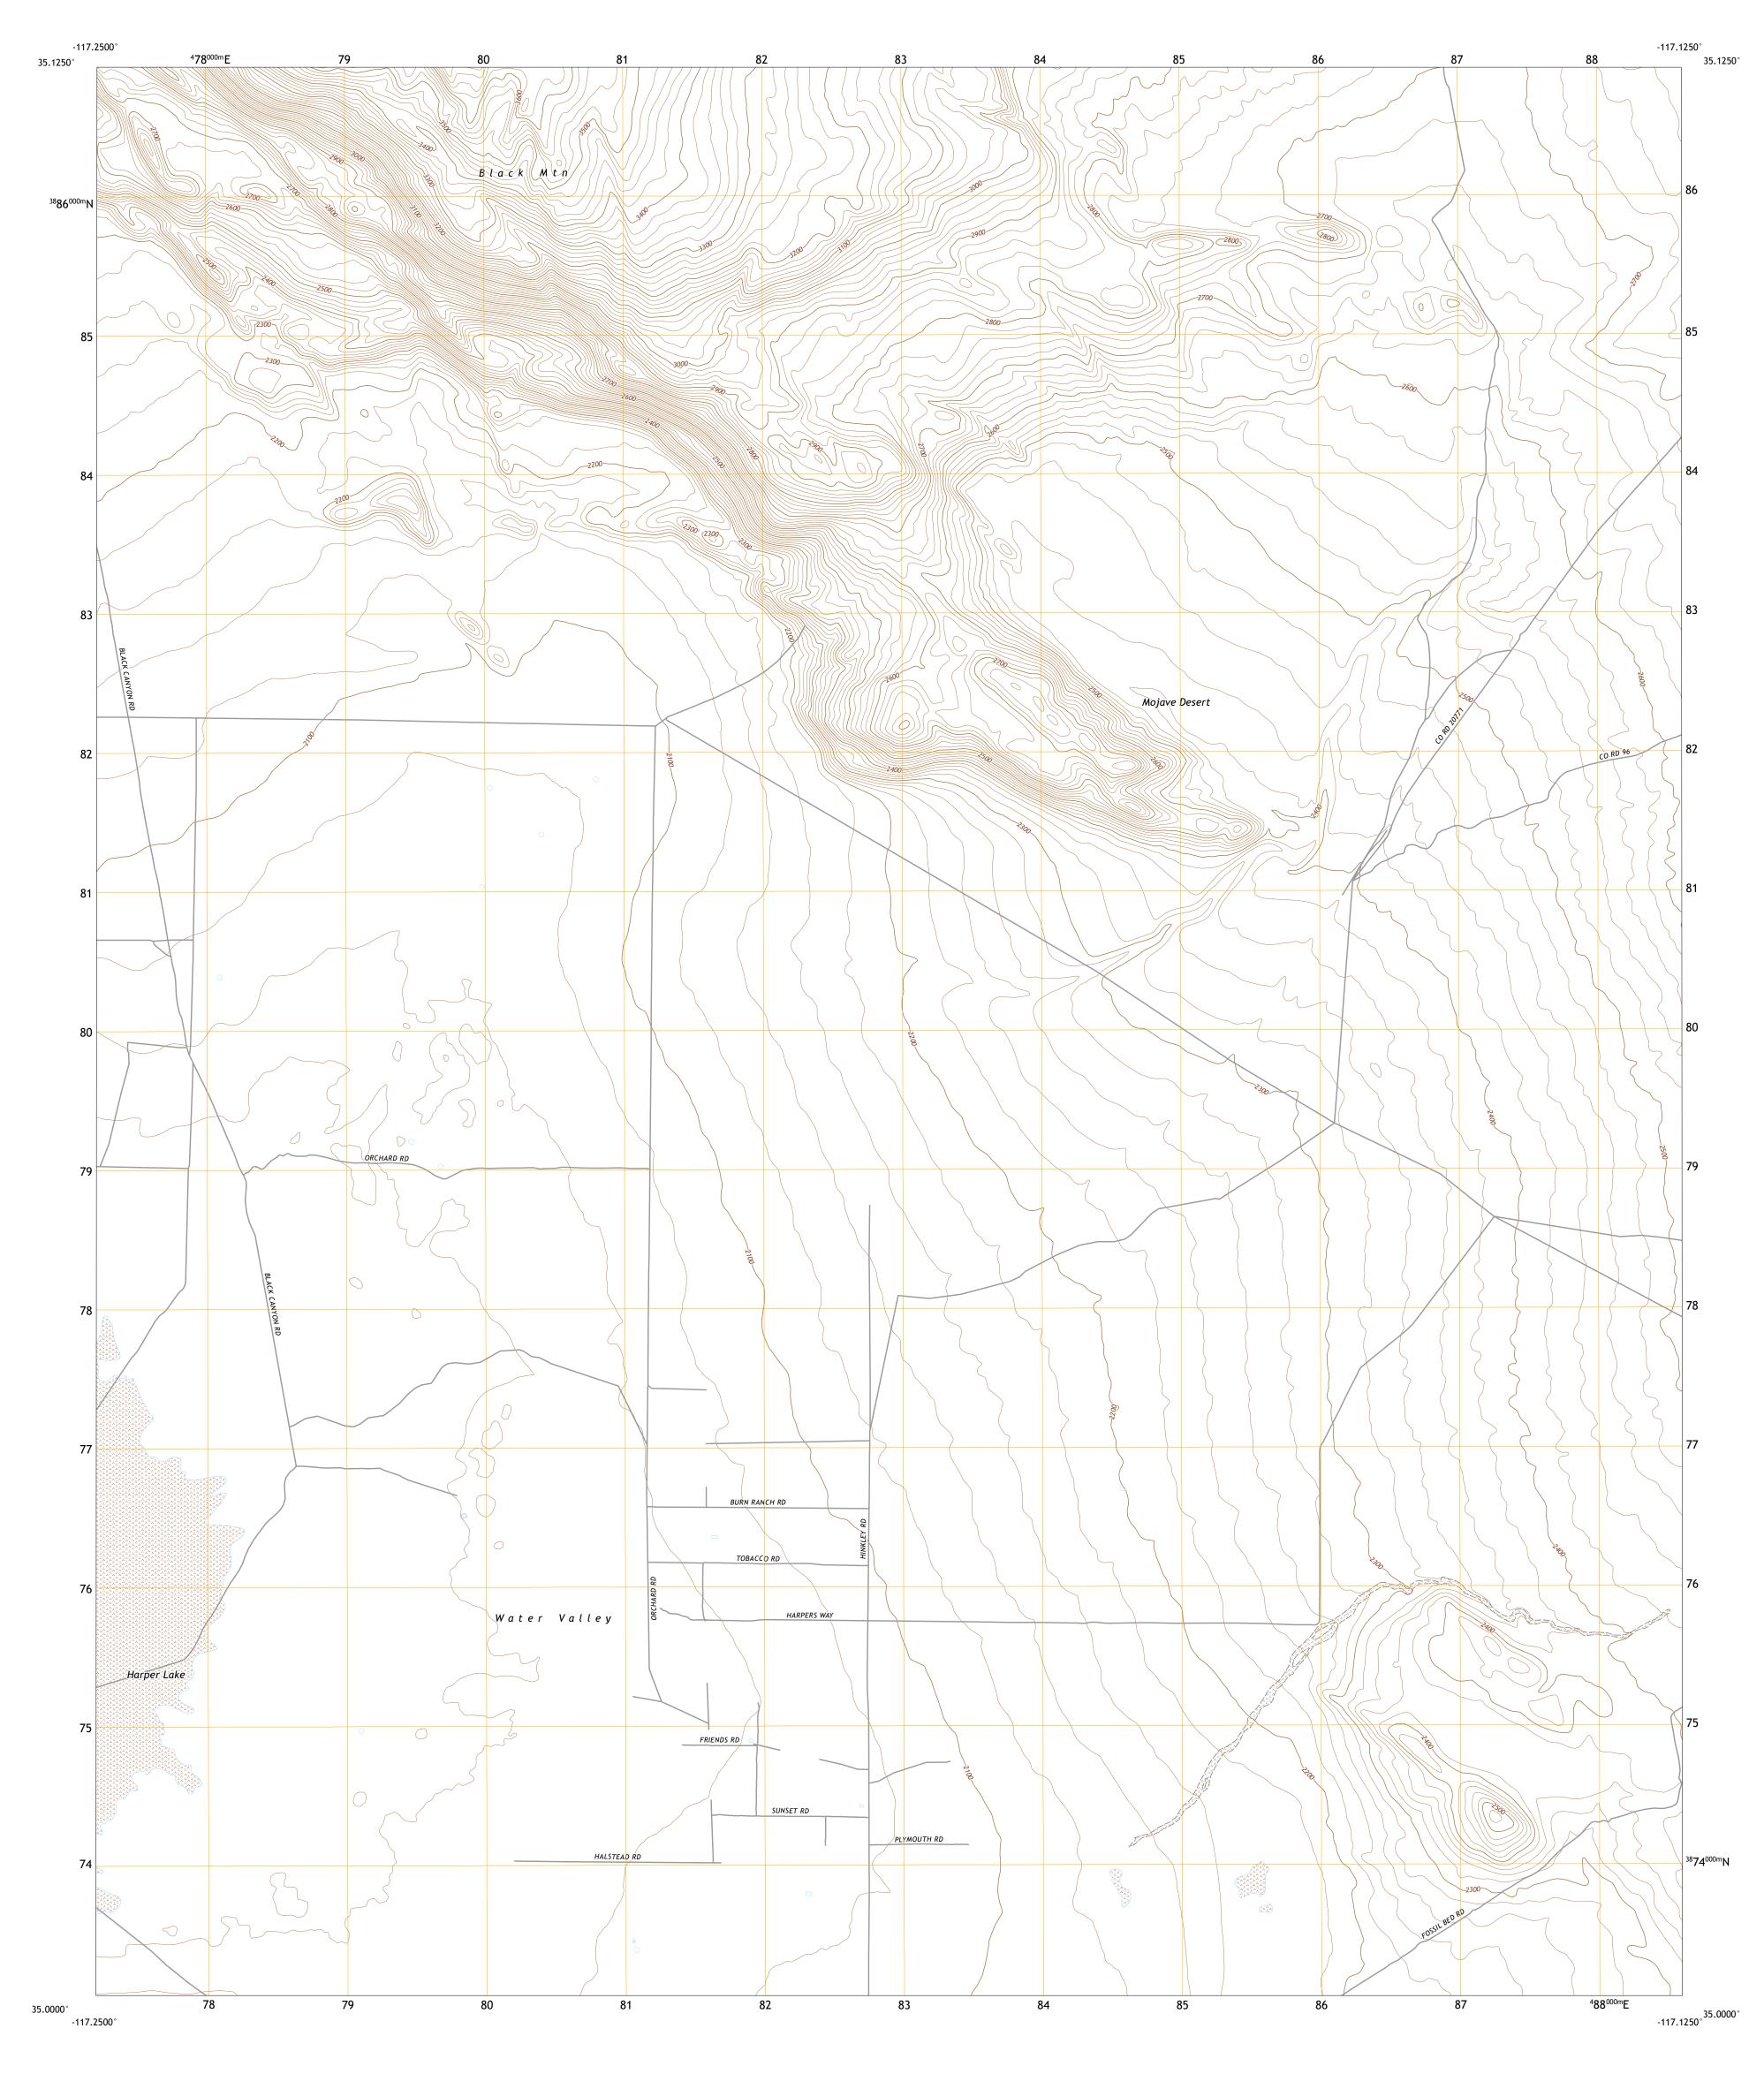

U.S. National Grid 100,000 - m Square ID

MU

Grid Zone Designation

Produced by the United States Geological Survey

This map is not a legal document. Boundaries may be generalized for this map scale. Private lands within government reservations may not be shown. Obtain permission before

North American Datum of 1983 (NAD83) World Geodetic System of 1984 (WGS84). Projection and 1 000-meter grid:Universal Transverse Mercator, Zone 11S

entering private lands.

CONTOUR INTERVAL 20 FEET NORTH AMERICAN VERTICAL DATUM OF 1988