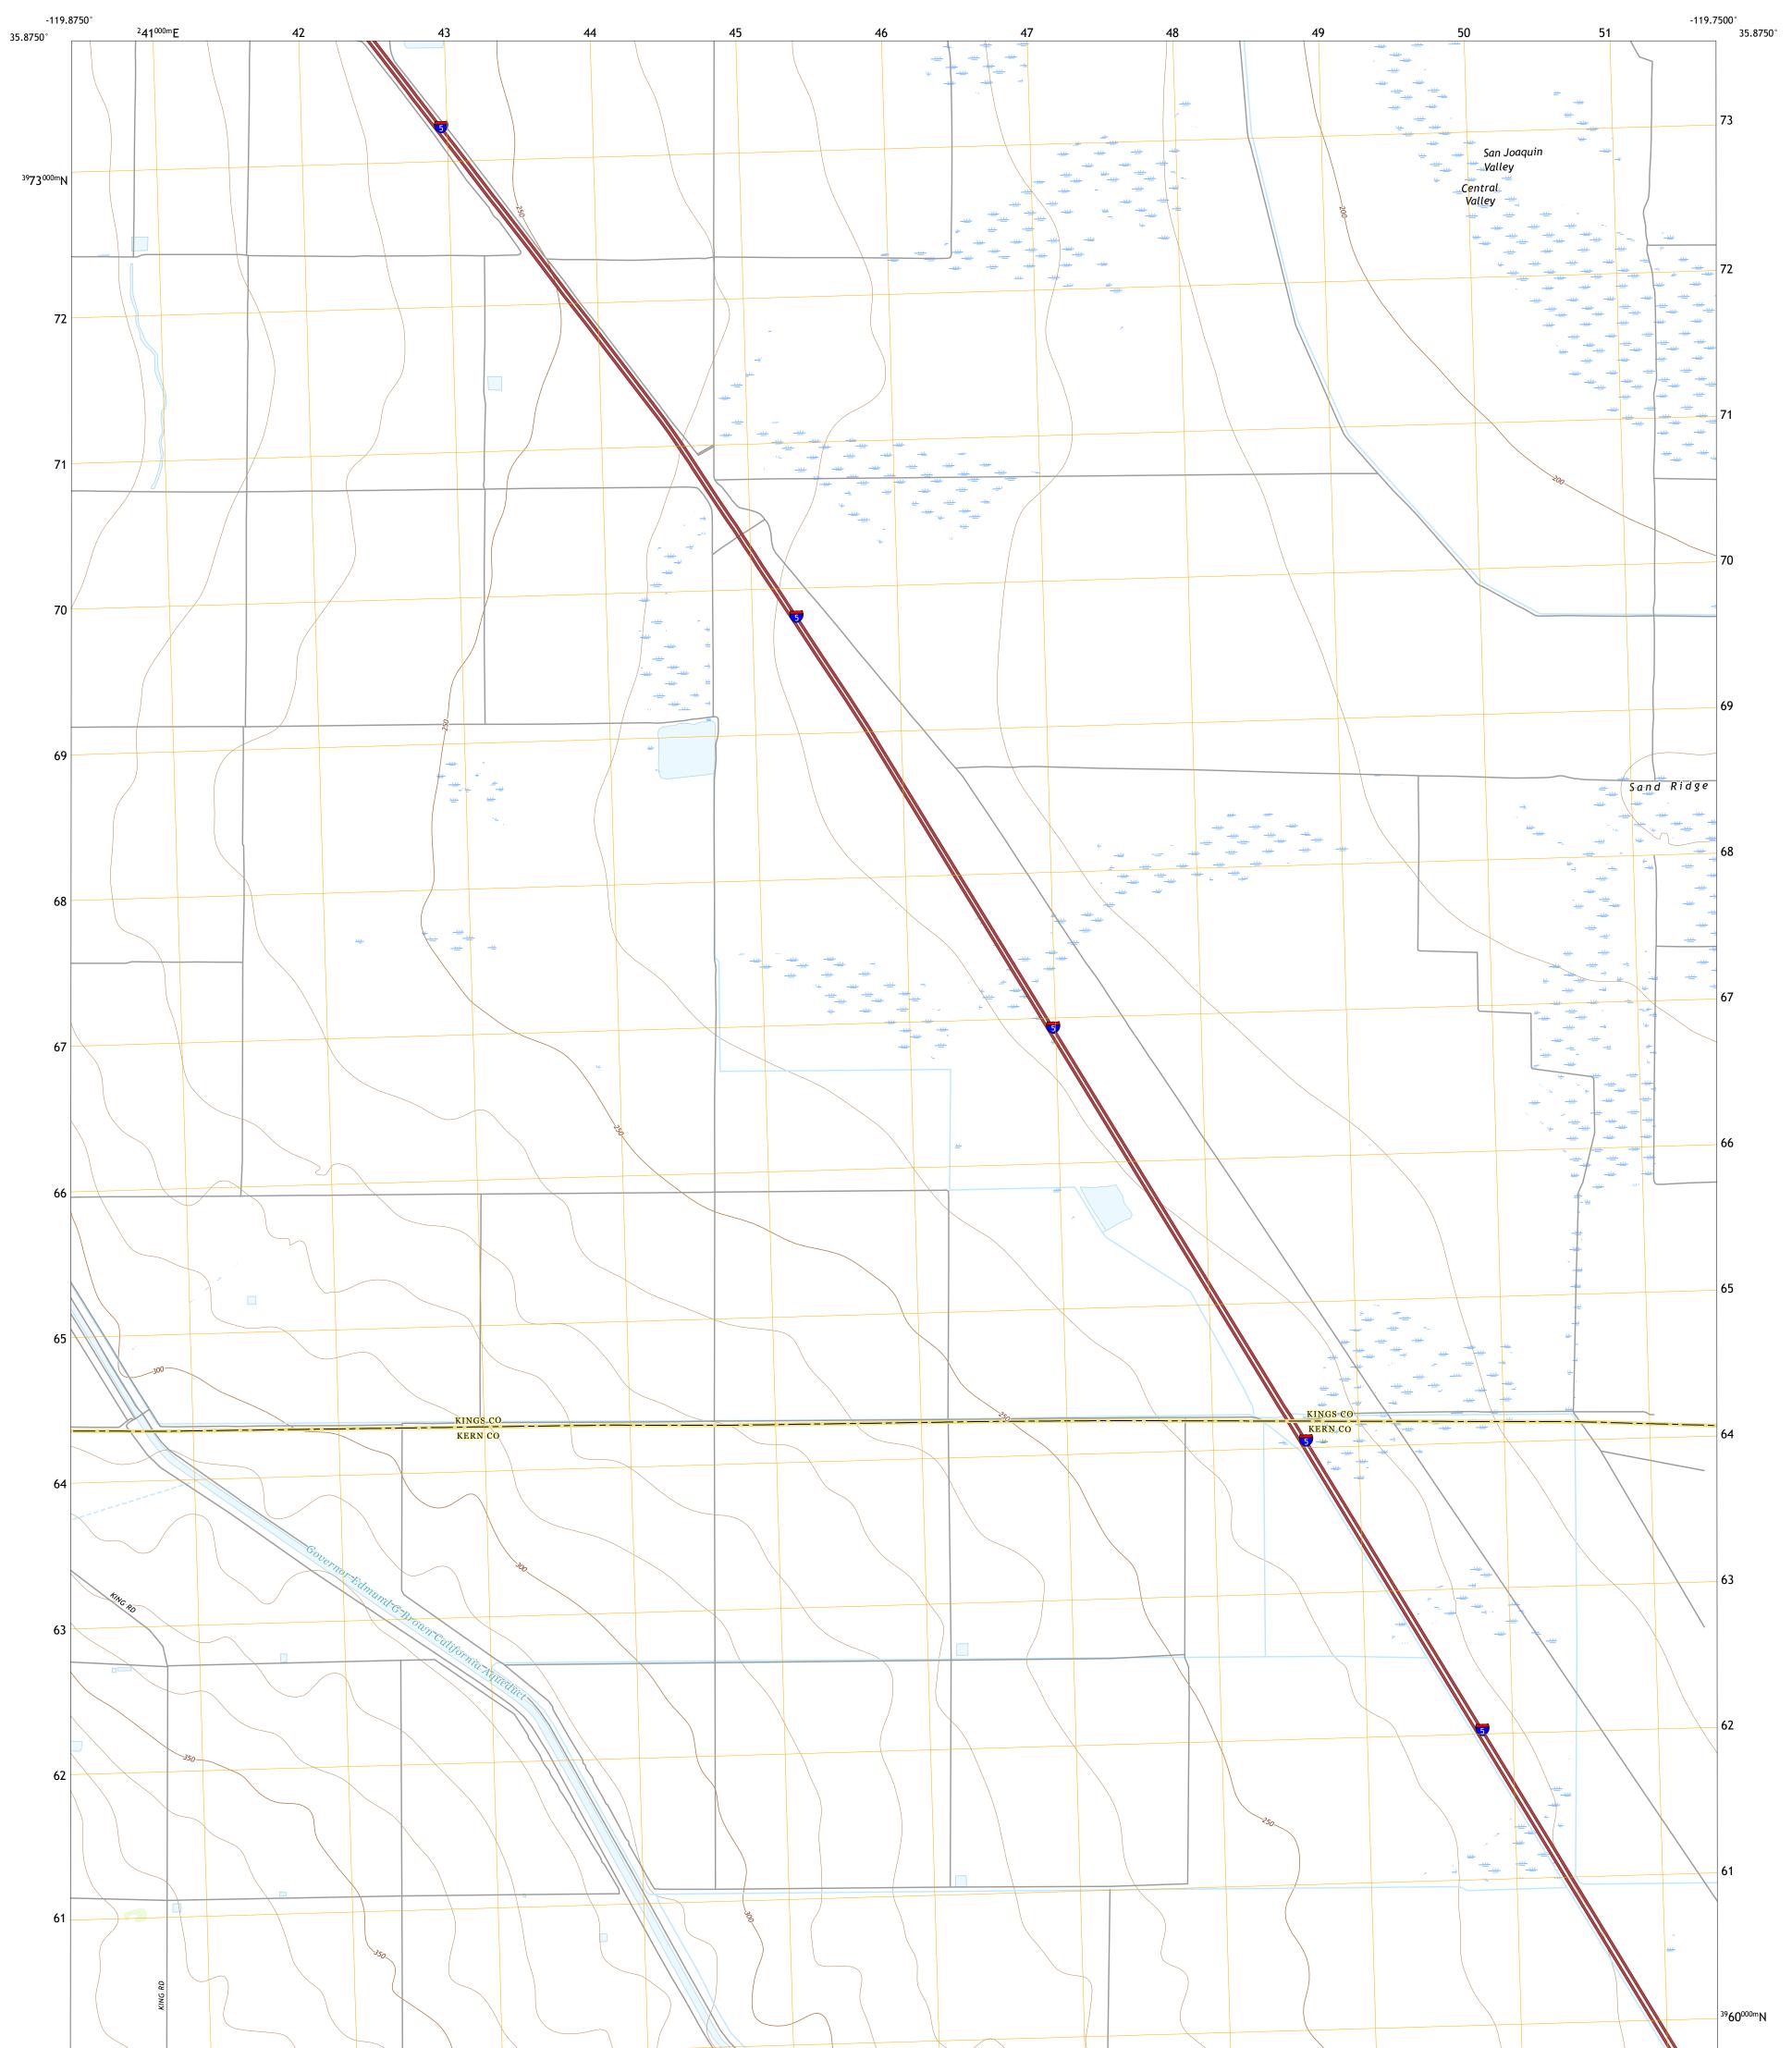

WEST CAMP QUADRANGLE CALIFORNIA 7.5-MINUTE SERIES

Produced by the United States Geological Survey North American Datum of 1983 (NAD83) World Geodetic System of 1984 (WGS84). Projection and 1 000-meter grid:Universal Transverse Mercator, Zone 11S This map is not a legal document. Boundaries may be generalized for this map scale. Private lands within government reservations may not be shown. Obtain permission before entering private lands.

Imagery......NAIP, July 2020 - July 2020 Roads......GNIS, 1981 - 2021 Hydrography......GNIS, 1981 - 2021 Hydrography......National Hydrography Dataset, 2006 - 2019 Contours.....National Elevation Dataset, 2009 Boundaries......Multiple sources; see metadata file 2019 - 2021 Public Land Survey System......BLM, 2020 Wetlands.....BLM, 2020