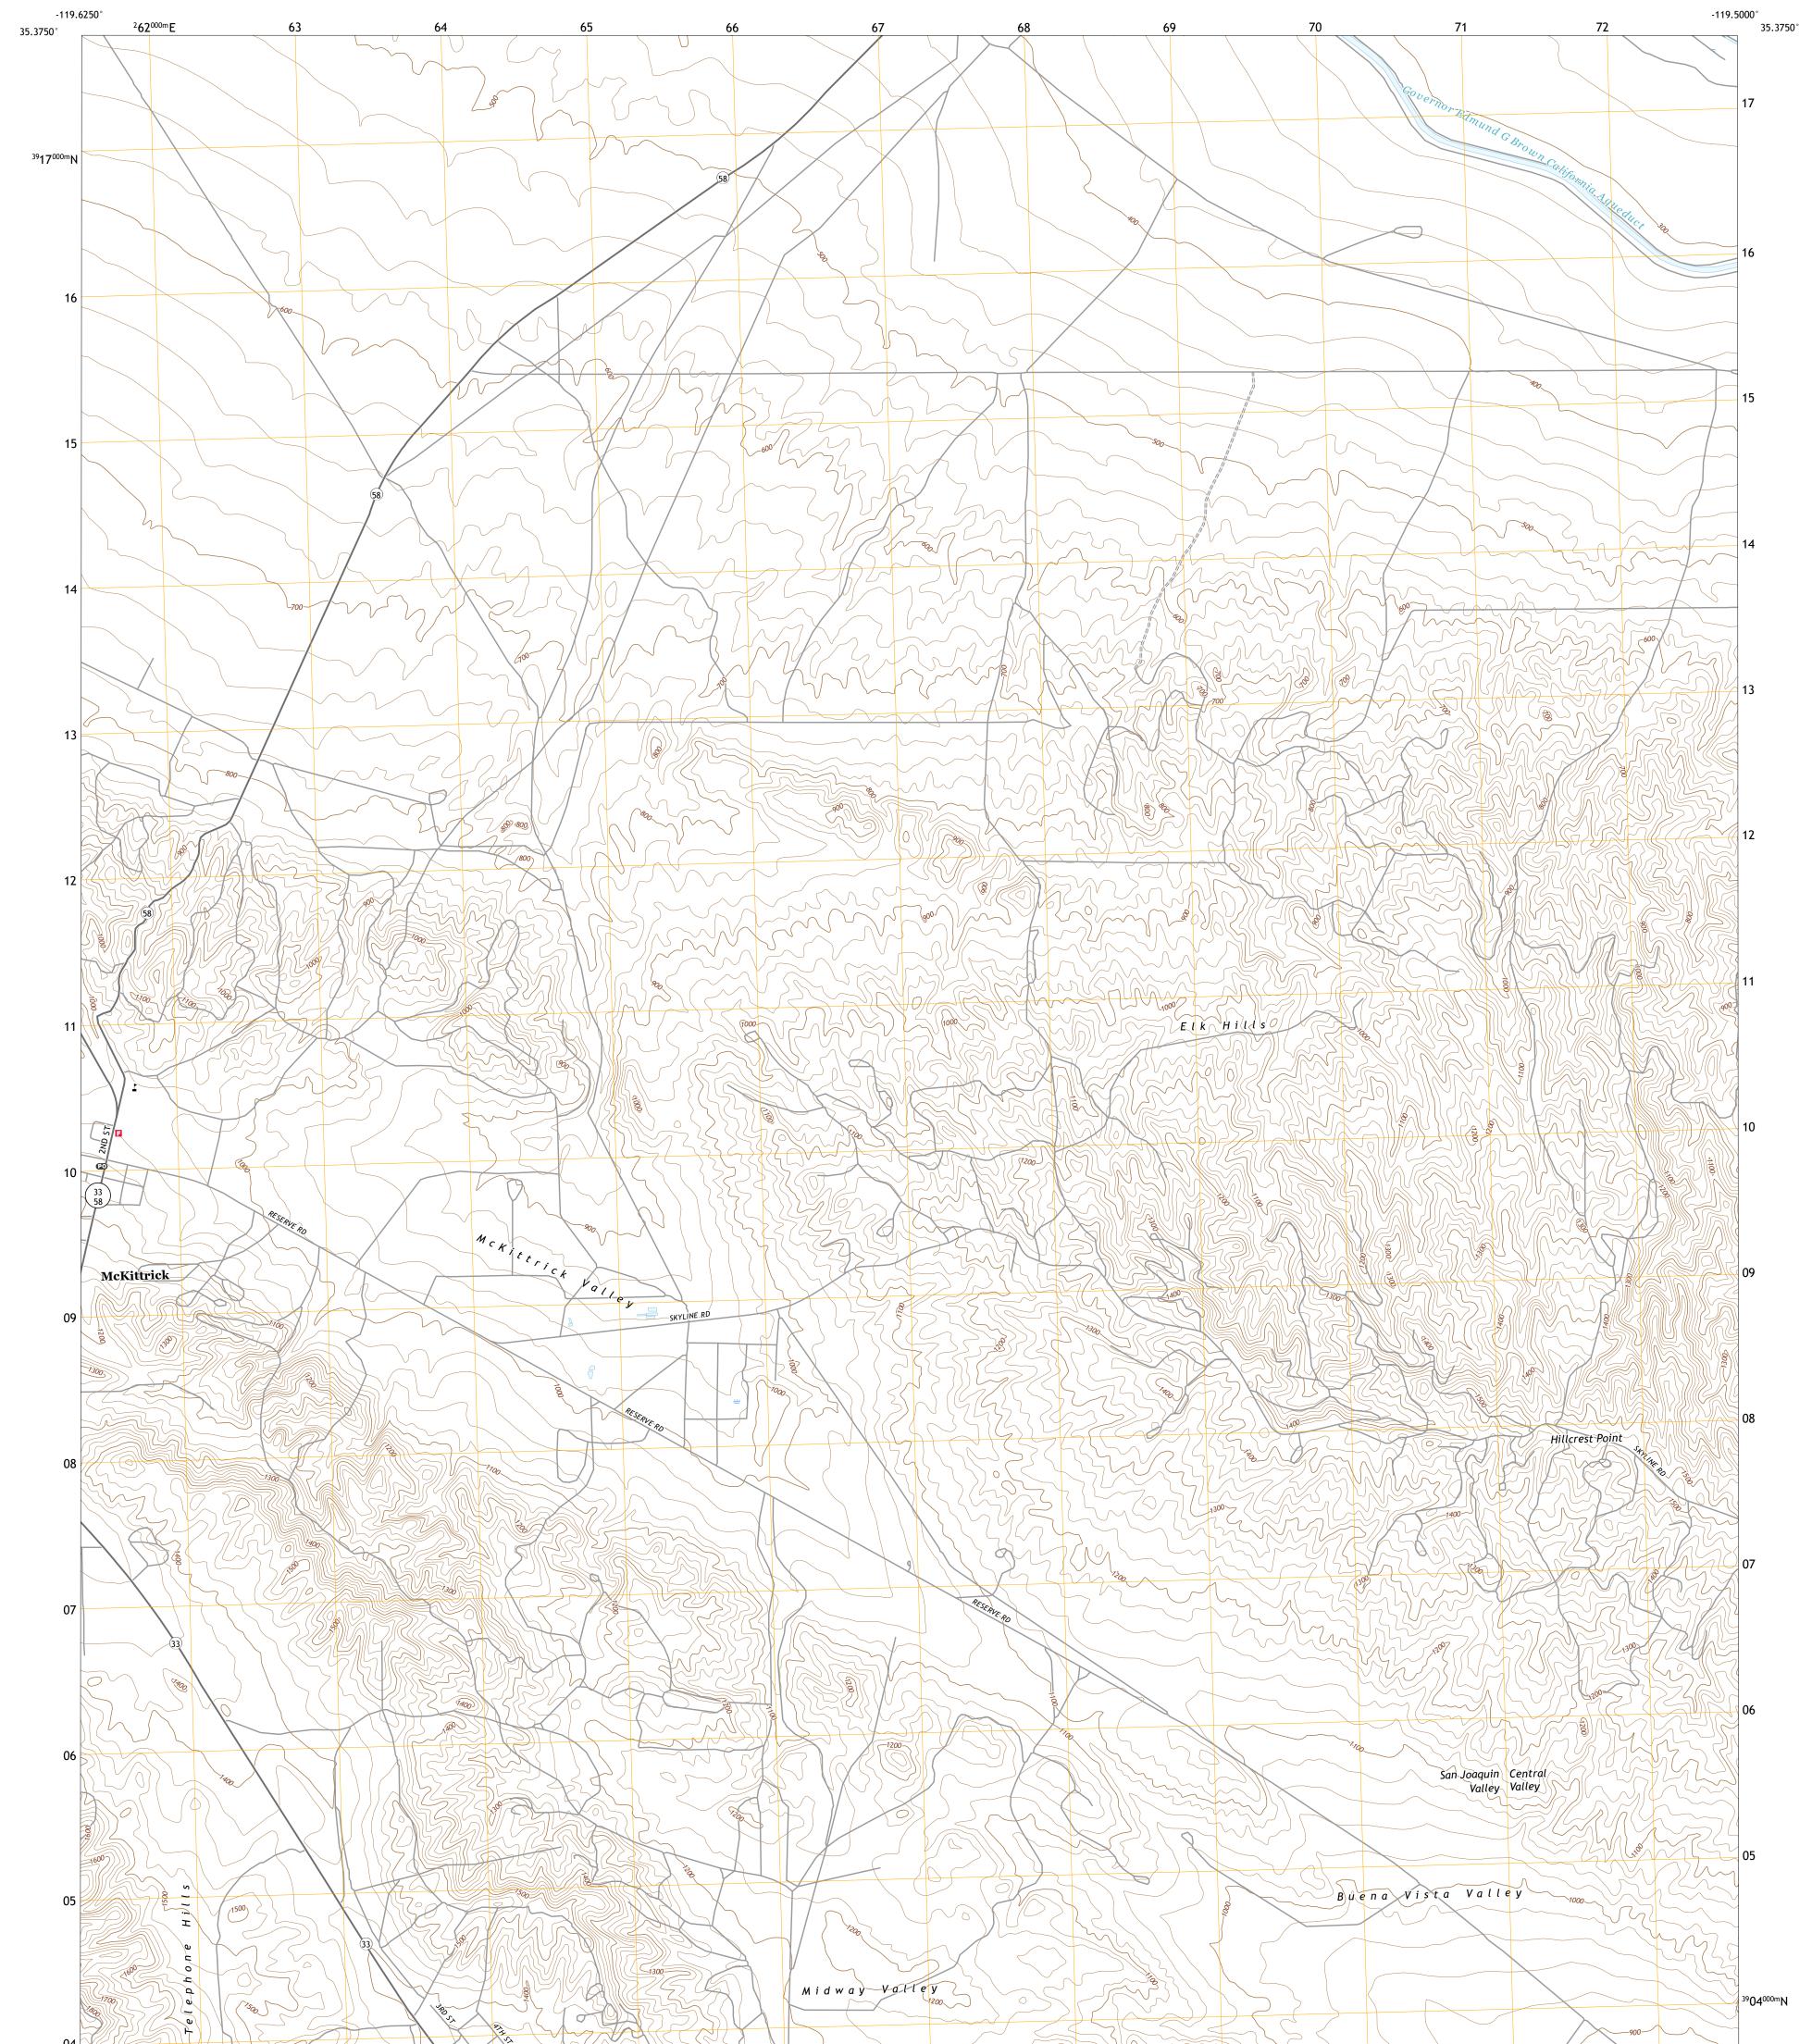

## U.S. DEPARTMENT OF THE INTERIOR U.S. GEOLOGICAL SURVEY

Produced by the United States Geological Survey North American Datum of 1983 (NAD83) World Geodetic System of 1984 (WGS84). Projection and 1 000-meter grid:Universal Transverse Mercator, Zone 115 This map is not a legal document. Boundaries may be generalized for this map scale. Private lands within government reservations may not be shown. Obtain permission before entering private lands.

Imagery......NAIP, July 2020 - July 2020 Roads......GNIS, 1981 - 2021 Hydrography......GNIS, 1981 - 2021 Hydrography......National Hydrography Dataset, 2006 - 2021 Contours.....National Elevation Dataset, 2009 Boundaries.....Multiple sources; see metadata file 2019 - 2021 Public Land Survey System......BLM, 2020 Wetlands.....BLM, 2020

 Expressway
 Local Connector

 Secondary Hwy
 Local Road

 Ramp
 4WD

 Interstate Route
 US Route
 State Route

WEST ELK HILLS, CA

2021