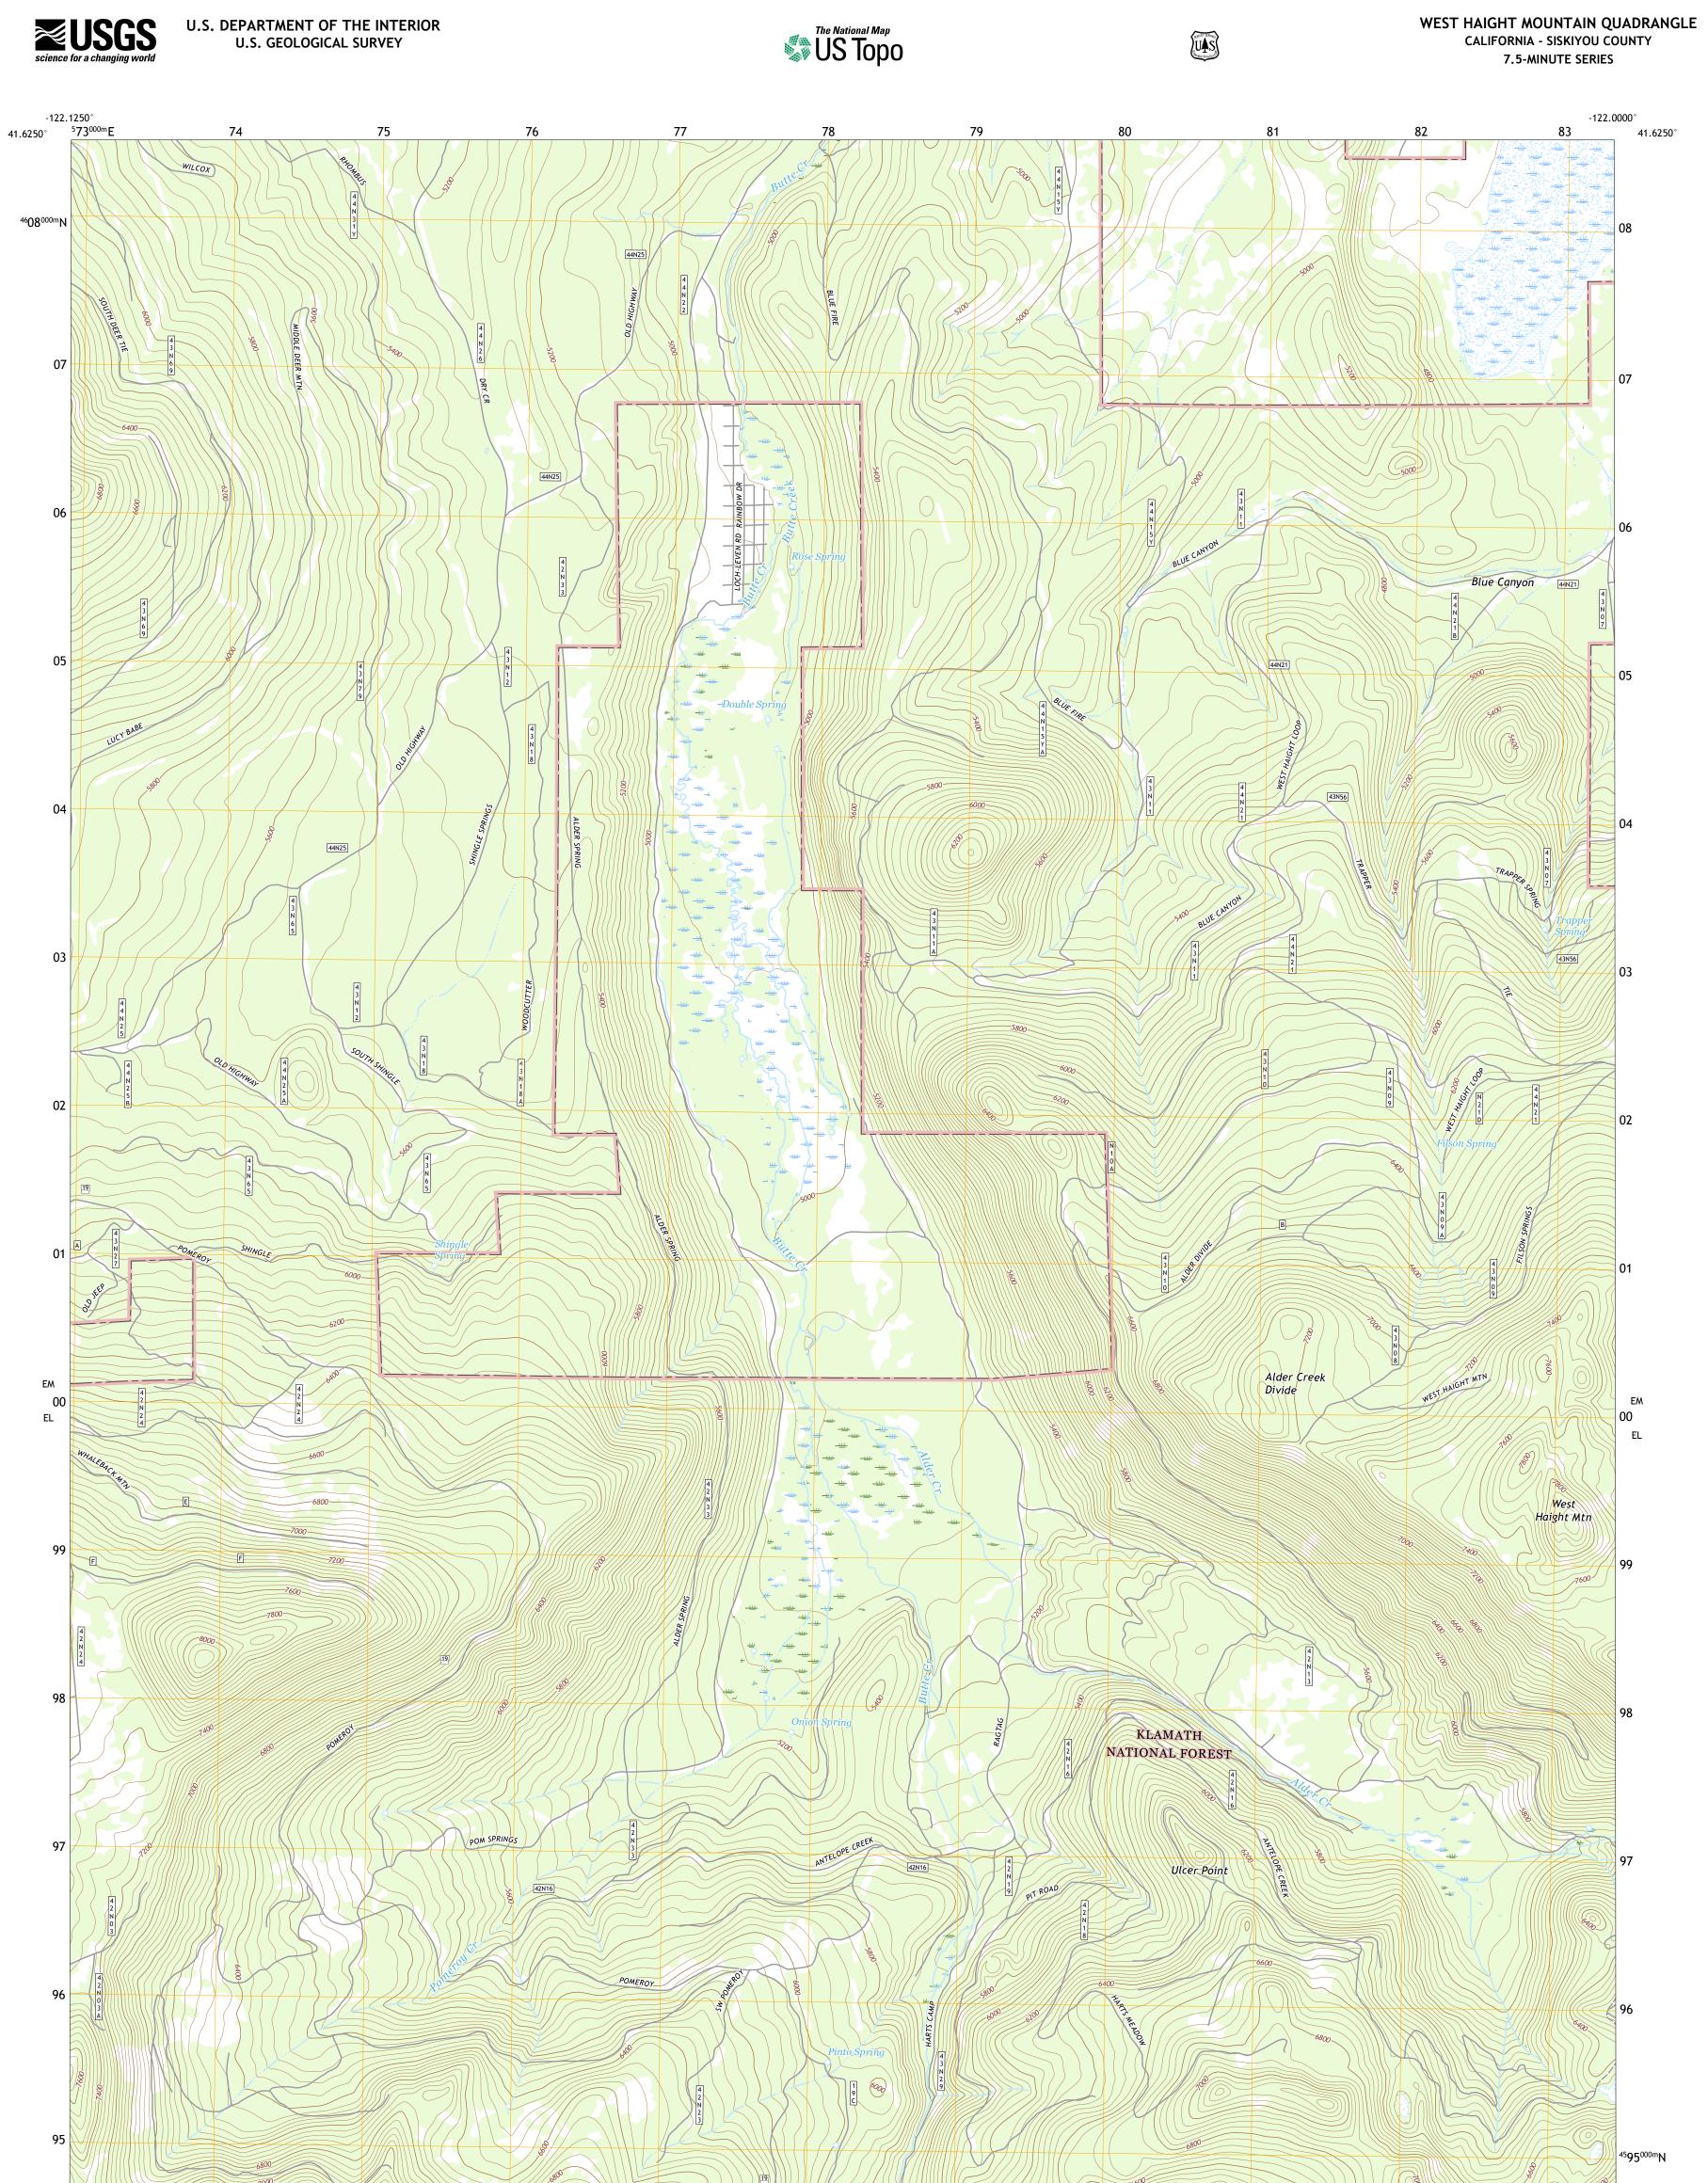

Produced by the United States Geological Survey North American Datum of 1983 (NAD83) World Geodetic System of 1984 (WGS84). Projection and 1 000-meter grid:Universal Transverse Mercator, Zone 10T This map is not a legal document. Boundaries may be generalized for this map scale. Private lands within government reservations may not be shown. Obtain permission before entering private lands.

Imagery......NAIP, August 2016 - October 2016 Roads......U.S. Census Bureau, 2016 Roads within US Forest Service Lands.......FSTopo Data with limited Forest Service updates, 2018 Names......GNIS, 1981 - 2017 Hydrography......Sational Hydrography Dataset, 2003 - 2017 Contours.....Multiple sources; see metadata file 2016 - 2017 Public Land Survey System......BLM, 2018 Wetlands......BLM, 2018