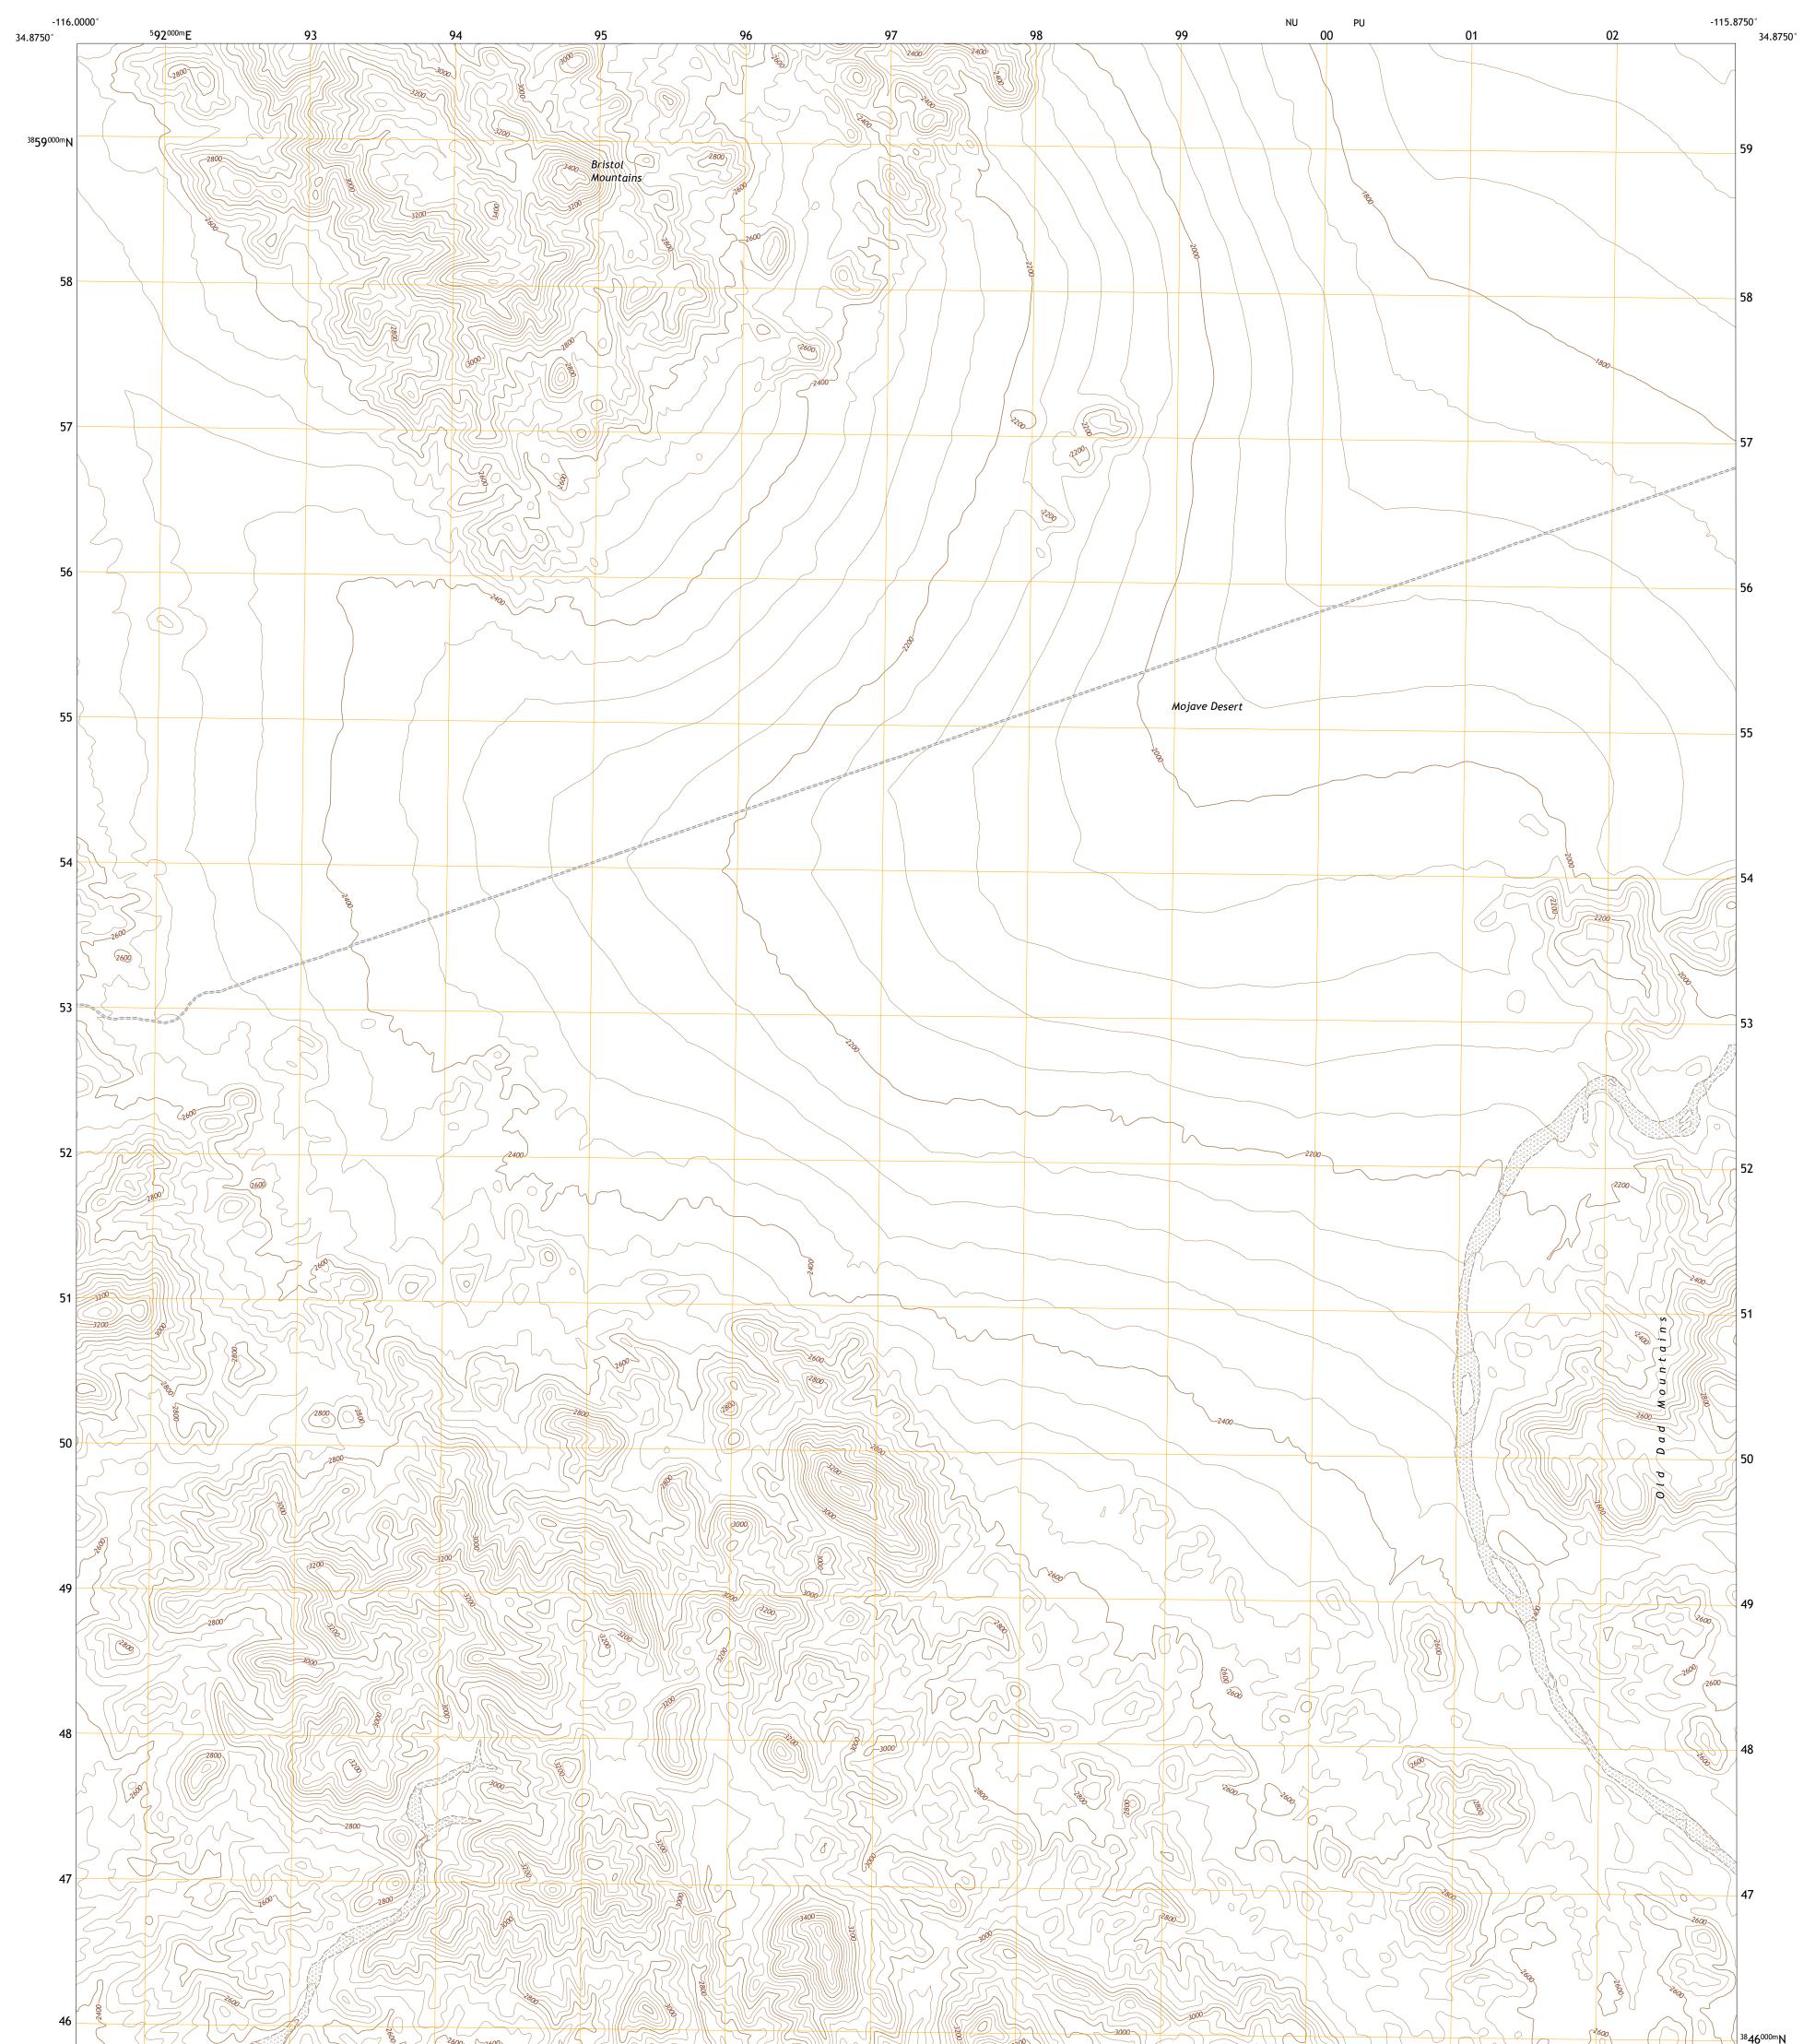

## WEST OF BUDWEISER WASH QUADRANGLE CALIFORNIA - SAN BERNARDINO COUNTY 7.5-MINUTE SERIES

Produced by the United States Geological Survey North American Datum of 1983 (NAD83) World Geodetic System of 1984 (WGS84). Projection and 1 000-meter grid:Universal Transverse Mercator, Zone 115 This map is not a legal document. Boundaries may be generalized for this map scale. Private lands within government reservations may not be shown. Obtain permission before entering private lands.

Imagery......NAIP, April 2020 - April 2020 Roads......GNIS, 1981 - 2017 Hydrography......GNIS, 1981 - 2017 Hydrography......National Hydrography Dataset, 2001 - 2020 Contours.....National Elevation Dataset, 2006 Boundaries.....Multiple sources; see metadata file 2019 - 2021 Public Land Survey System.....BLM, 2020 Wetlands.....BLM, 2020