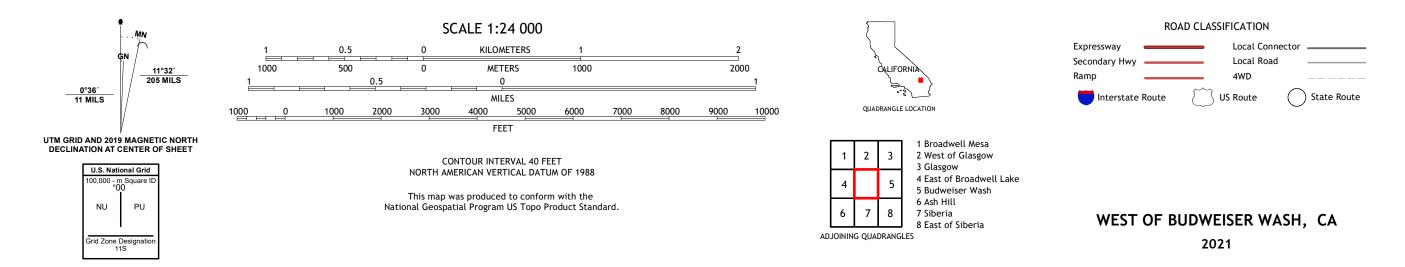

## WEST OF BUDWEISER WASH QUADRANGLE CALIFORNIA - SAN BERNARDINO COUNTY 7.5-MINUTE SERIES

Produced by the United States Geological Survey North American Datum of 1983 (NAD83) World Geodetic System of 1984 (WGS84). Projection and 1 000-meter grid:Universal Transverse Mercator, Zone 115 This map is not a legal document. Boundaries may be generalized for this map scale. Private lands within government reservations may not be shown. Obtain permission before entering private lands.

Imagery......NAIP, April 2020 - April 2020 Roads......GNIS, 1981 - 2017 Hydrography......GNIS, 1981 - 2017 Hydrography......National Hydrography Dataset, 2001 - 2020 Contours.....National Elevation Dataset, 2006 Boundaries.....Multiple sources; see metadata file 2019 - 2021 Public Land Survey System.....BLM, 2020 Wetlands.....BLM, 2020