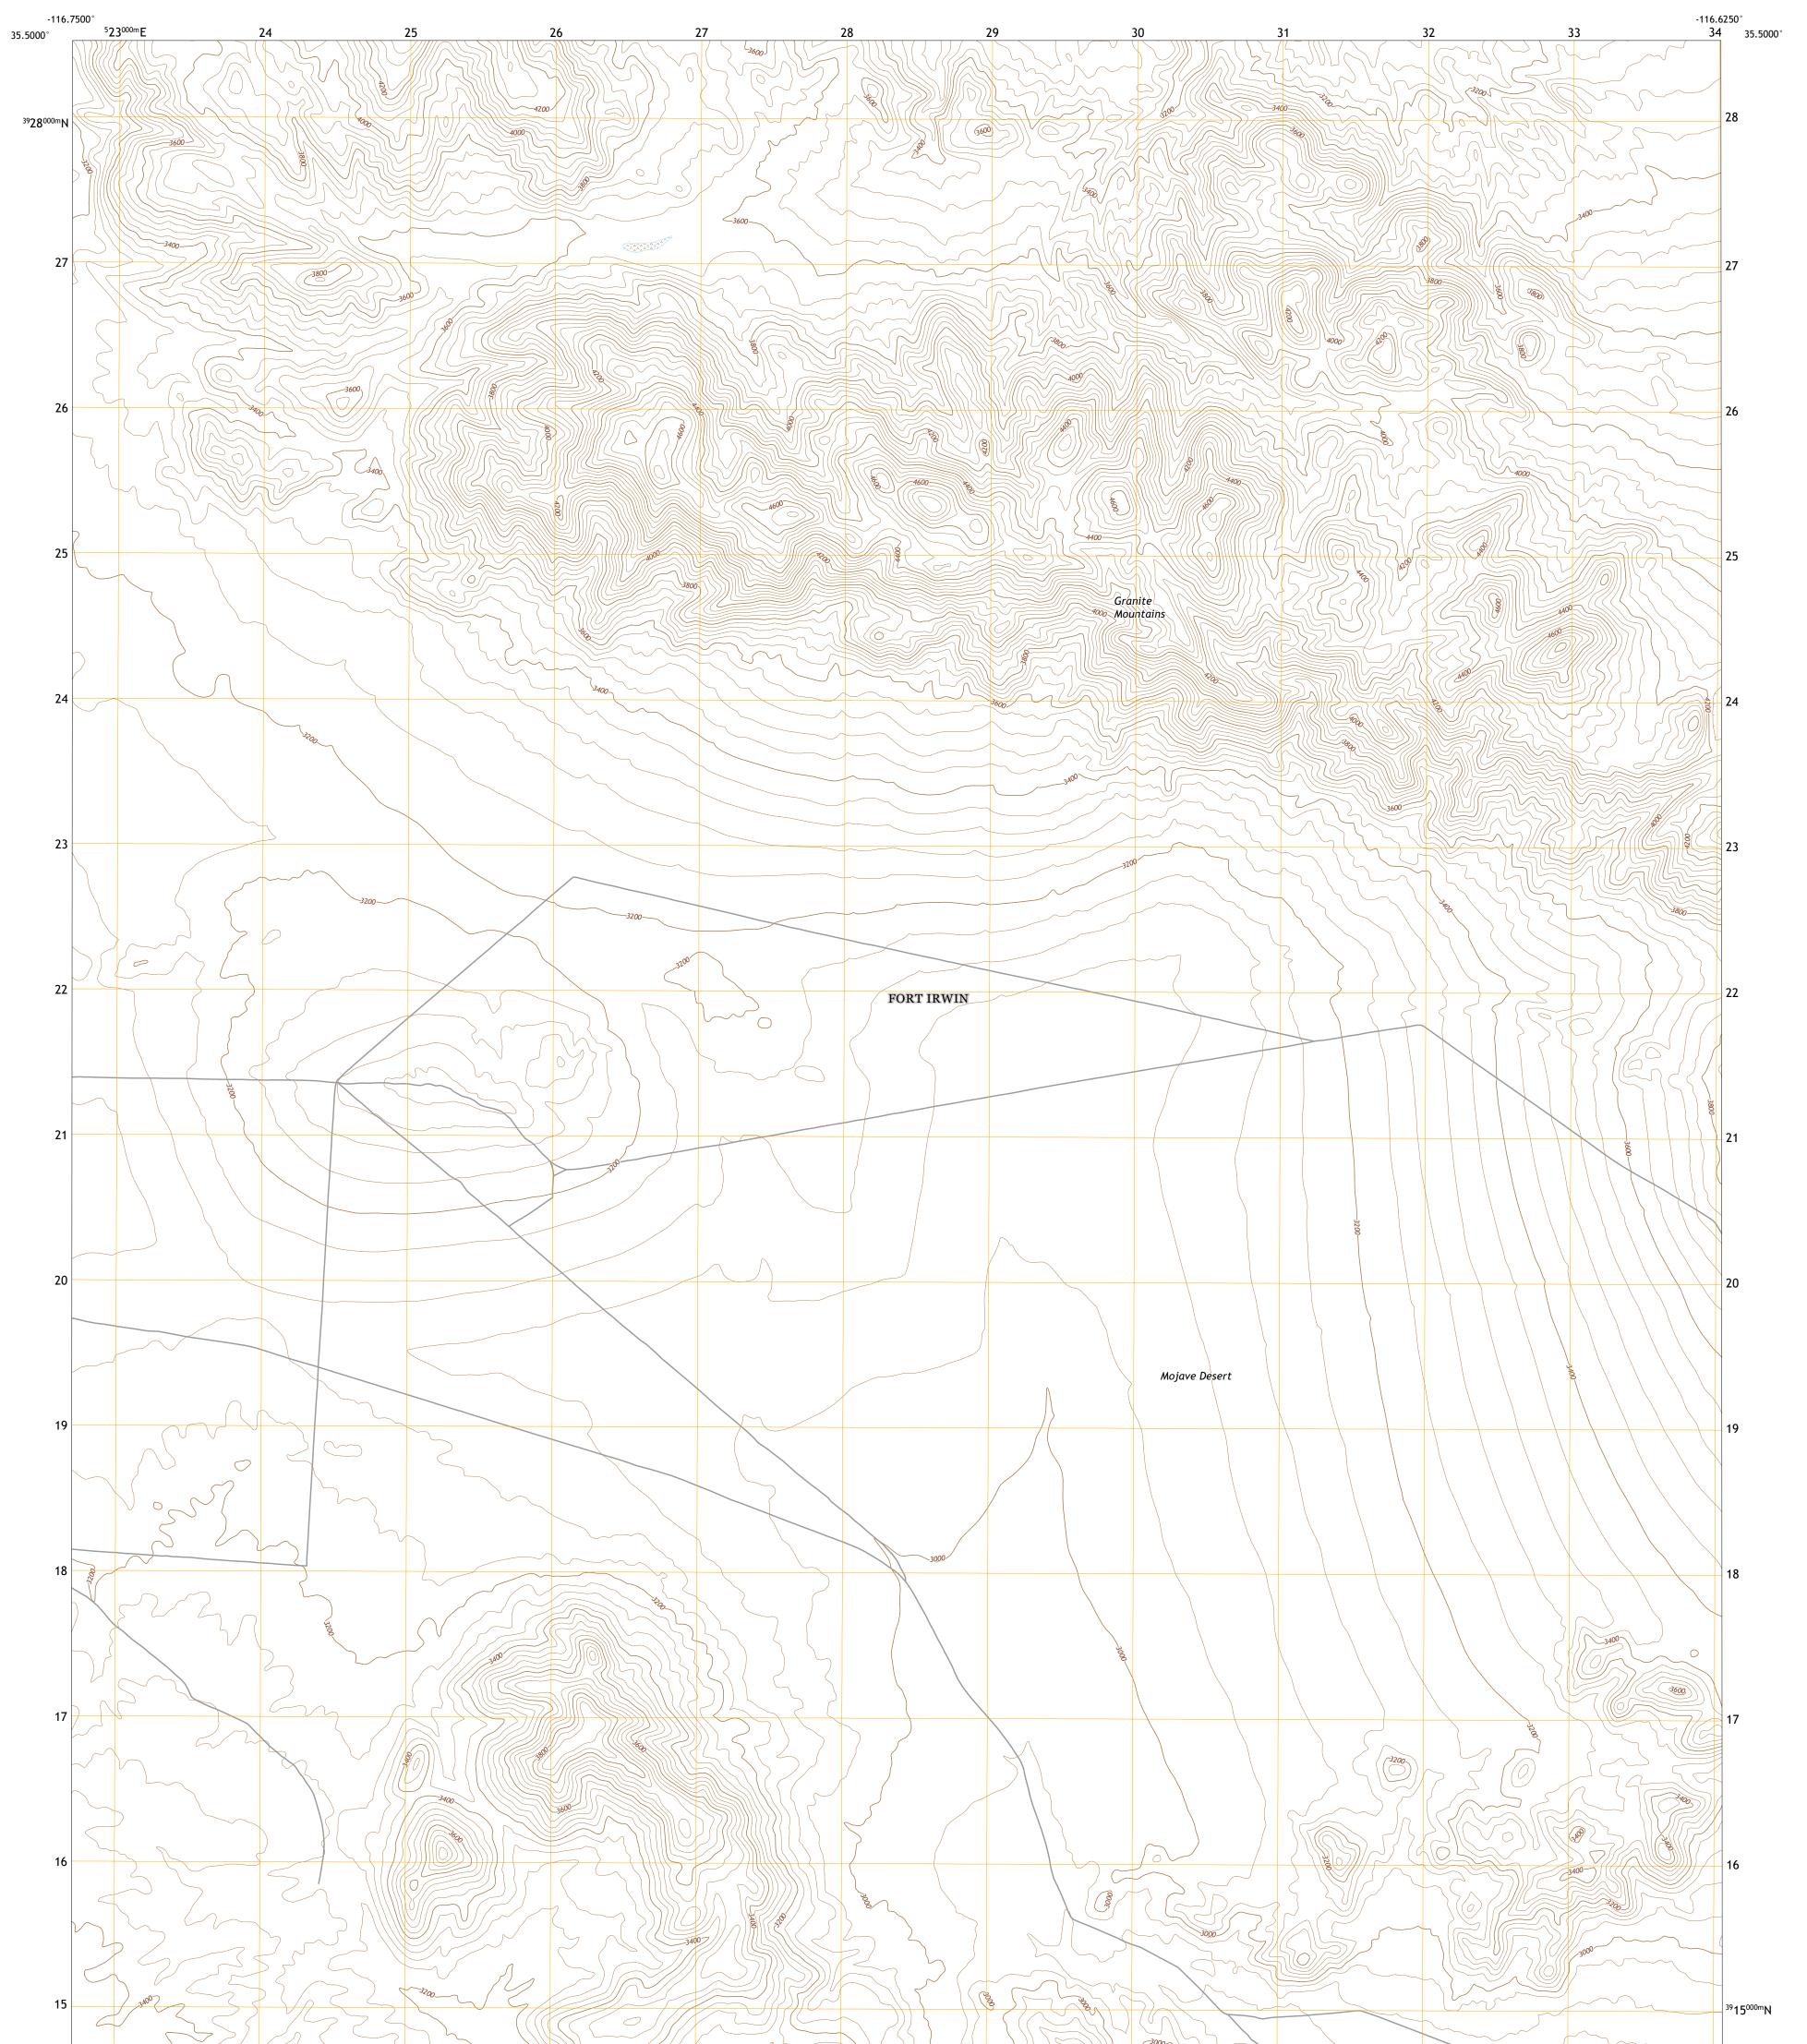

## WEST OF DRINKWATER LAKE QUADRANGLE CALIFORNIA - SAN BERNARDINO COUNTY 7.5-MINUTE SERIES

**Produced by the United States Geological Survey** North American Datum of 1983 (NAD83) World Geodetic System of 1984 (WGS84). Projection and 1 000-meter grid:Universal Transverse Mercator, Zone 11S This map is not a legal document. Boundaries may be generalized for this map scale. Private lands within government reservations may not be shown. Obtain permission before entering private lands.

Imagery......NAIP, May 2020 - May 2020 Roads......GNIS, 1981 - 2021 Hydrography......GNIS, 1981 - 2021 Hydrography......National Hydrography Dataset, 2019 Contours......National Elevation Dataset, 2005 Boundaries......Multiple sources; see metadata file 2019 - 2021 Public Land Survey System.......BLM, 2020 Wetlands......BLM, 2020