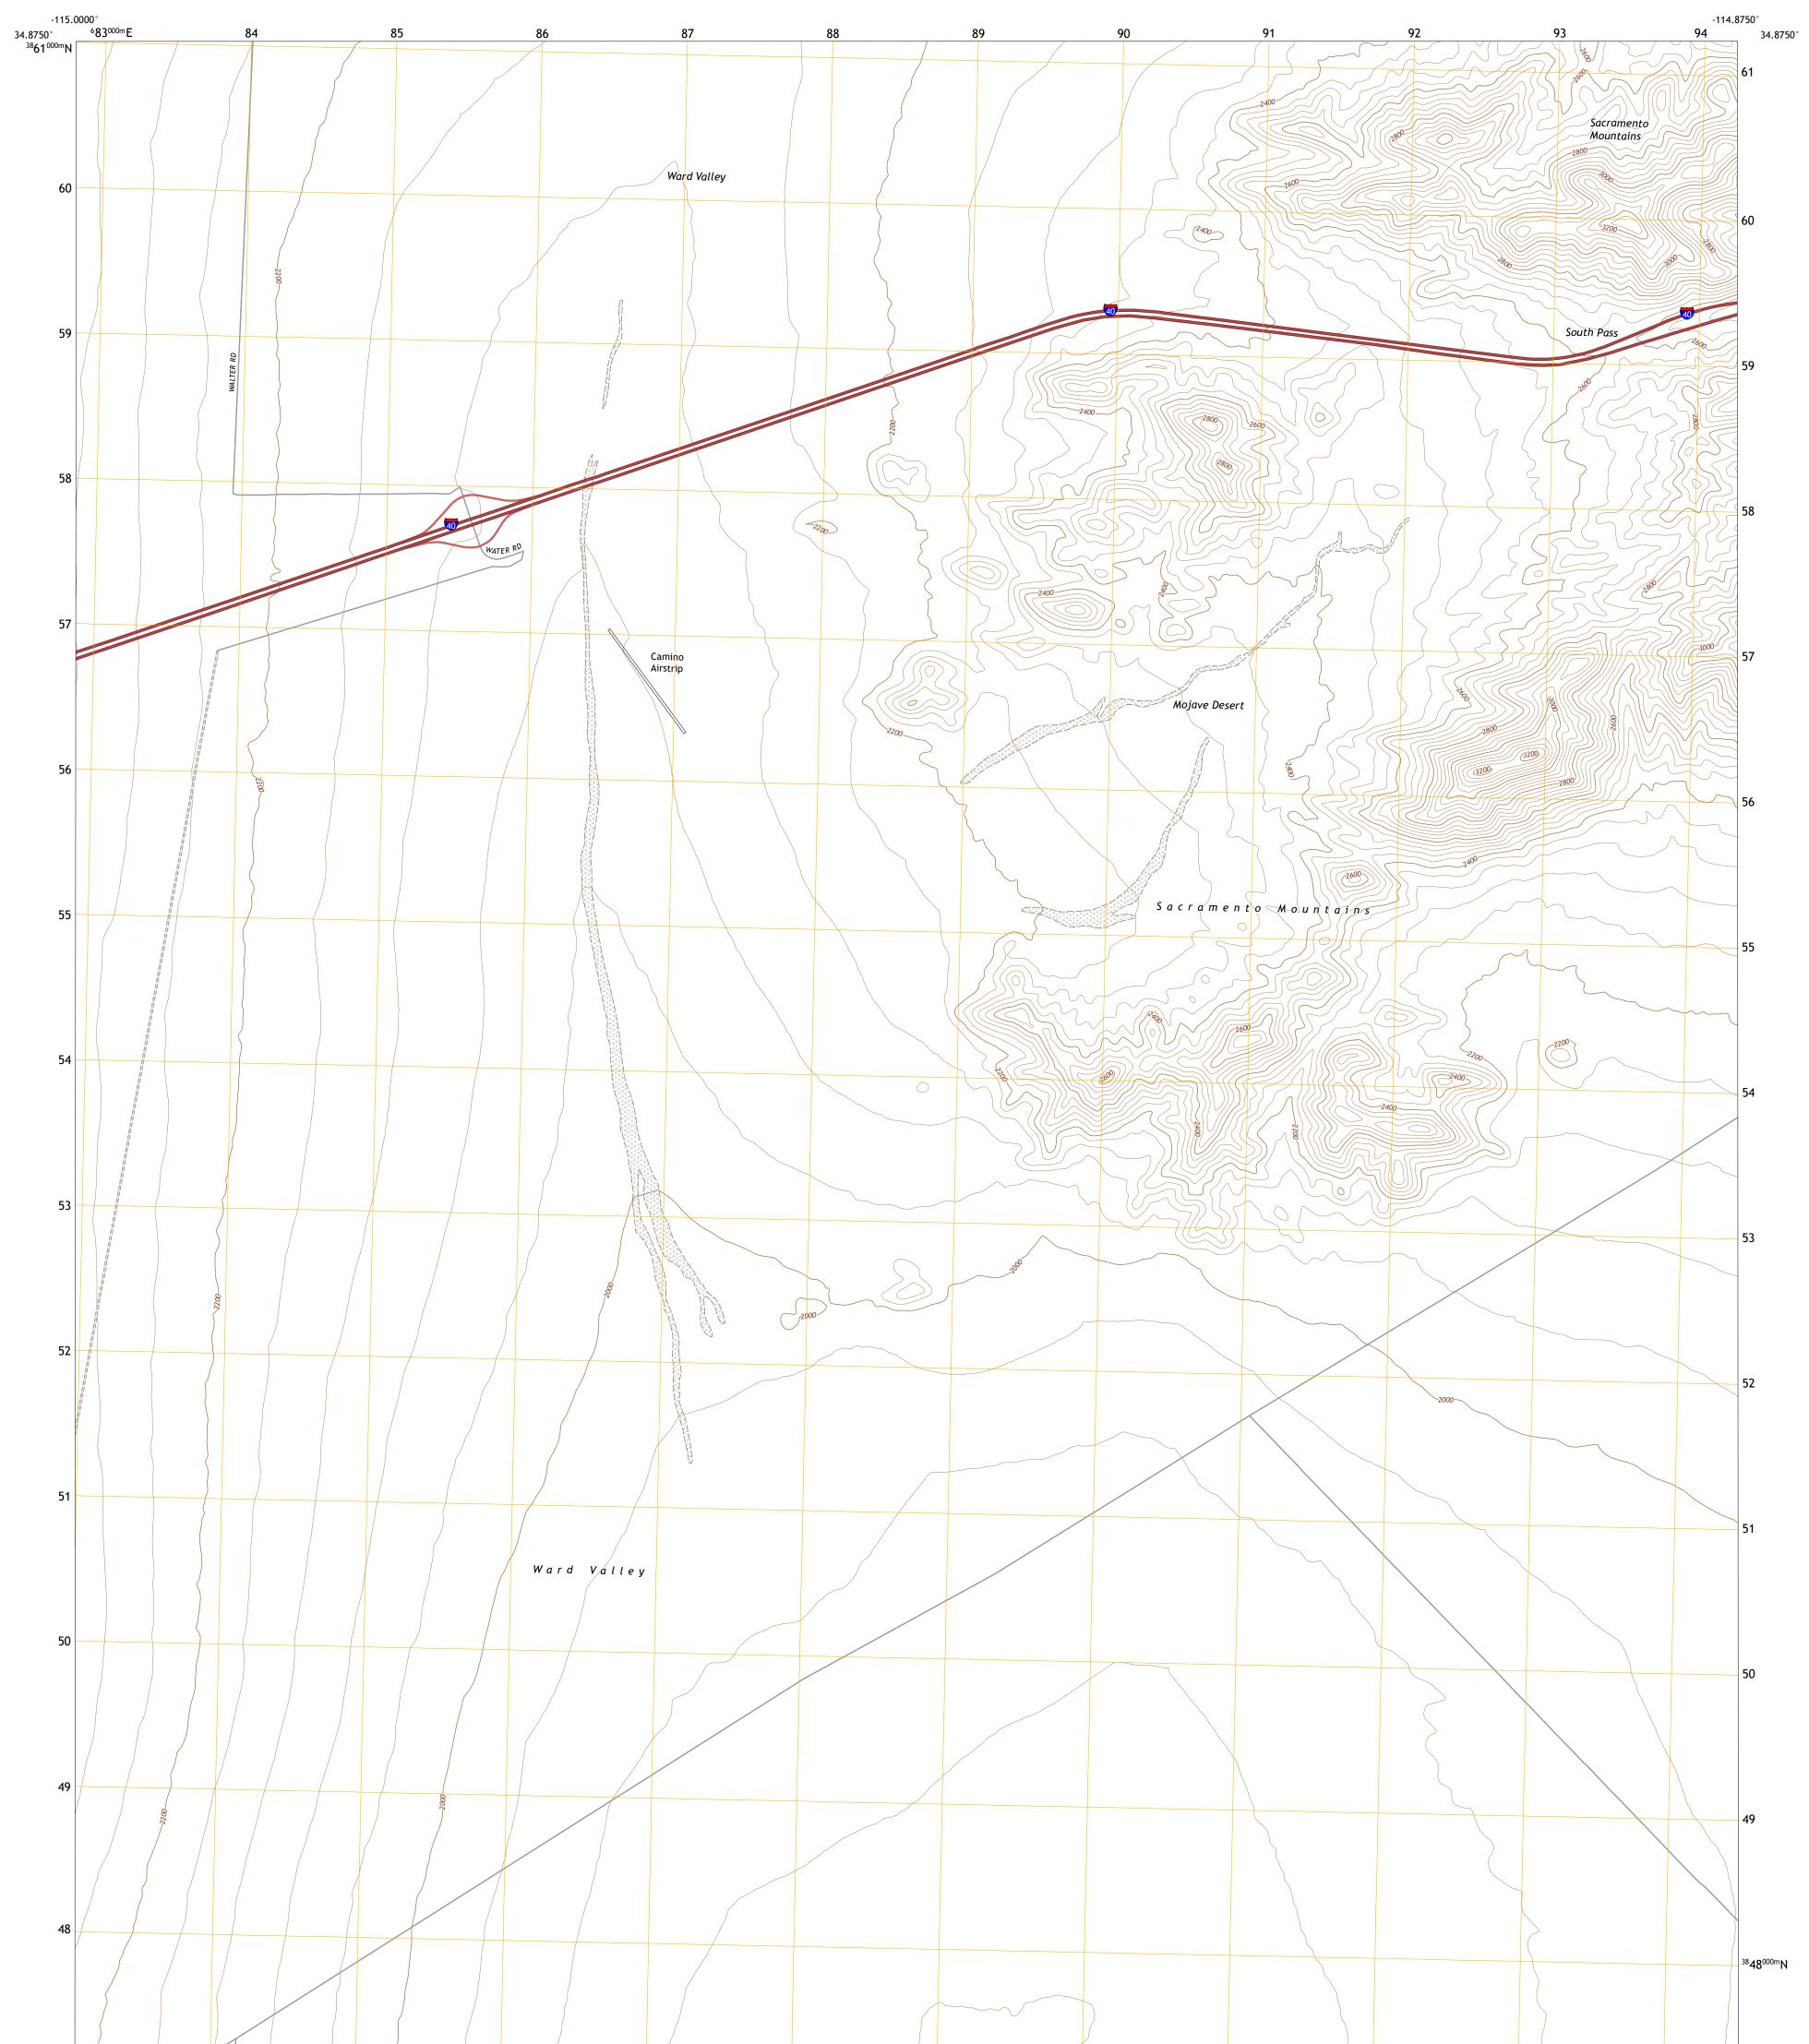

## WEST OF FLATTOP MOUNTAIN QUADRANGLE CALIFORNIA - SAN BERNARDINO COUNTY 7.5-MINUTE SERIES

Produced by the United States Geological Survey North American Datum of 1983 (NAD83) World Geodetic System of 1984 (WGS84). Projection and 1 000-meter grid:Universal Transverse Mercator, Zone 11S This map is not a legal document. Boundaries may be generalized for this map scale. Private lands within government reservations may not be shown. Obtain permission before entering private lands.

Imagery......NAIP, April 2020 - April 2020 Roads......GNIS, 1981 - 2021 Hydrography......GNIS, 1981 - 2021 Hydrography......National Hydrography Dataset, 2002 - 2020 Contours.....National Elevation Dataset, 2006 Boundaries.....Multiple sources; see metadata file 2019 - 2021 Public Land Survey System......BLM, 2020 Wetlands.....BLM, 2020