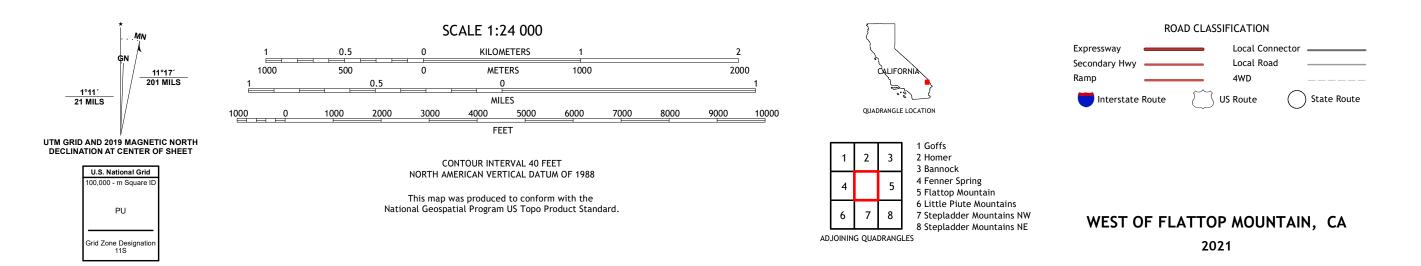

## WEST OF FLATTOP MOUNTAIN QUADRANGLE CALIFORNIA - SAN BERNARDINO COUNTY 7.5-MINUTE SERIES

Produced by the United States Geological Survey North American Datum of 1983 (NAD83) World Geodetic System of 1984 (WGS84). Projection and 1 000-meter grid:Universal Transverse Mercator, Zone 11S This map is not a legal document. Boundaries may be generalized for this map scale. Private lands within government reservations may not be shown. Obtain permission before entering private lands.