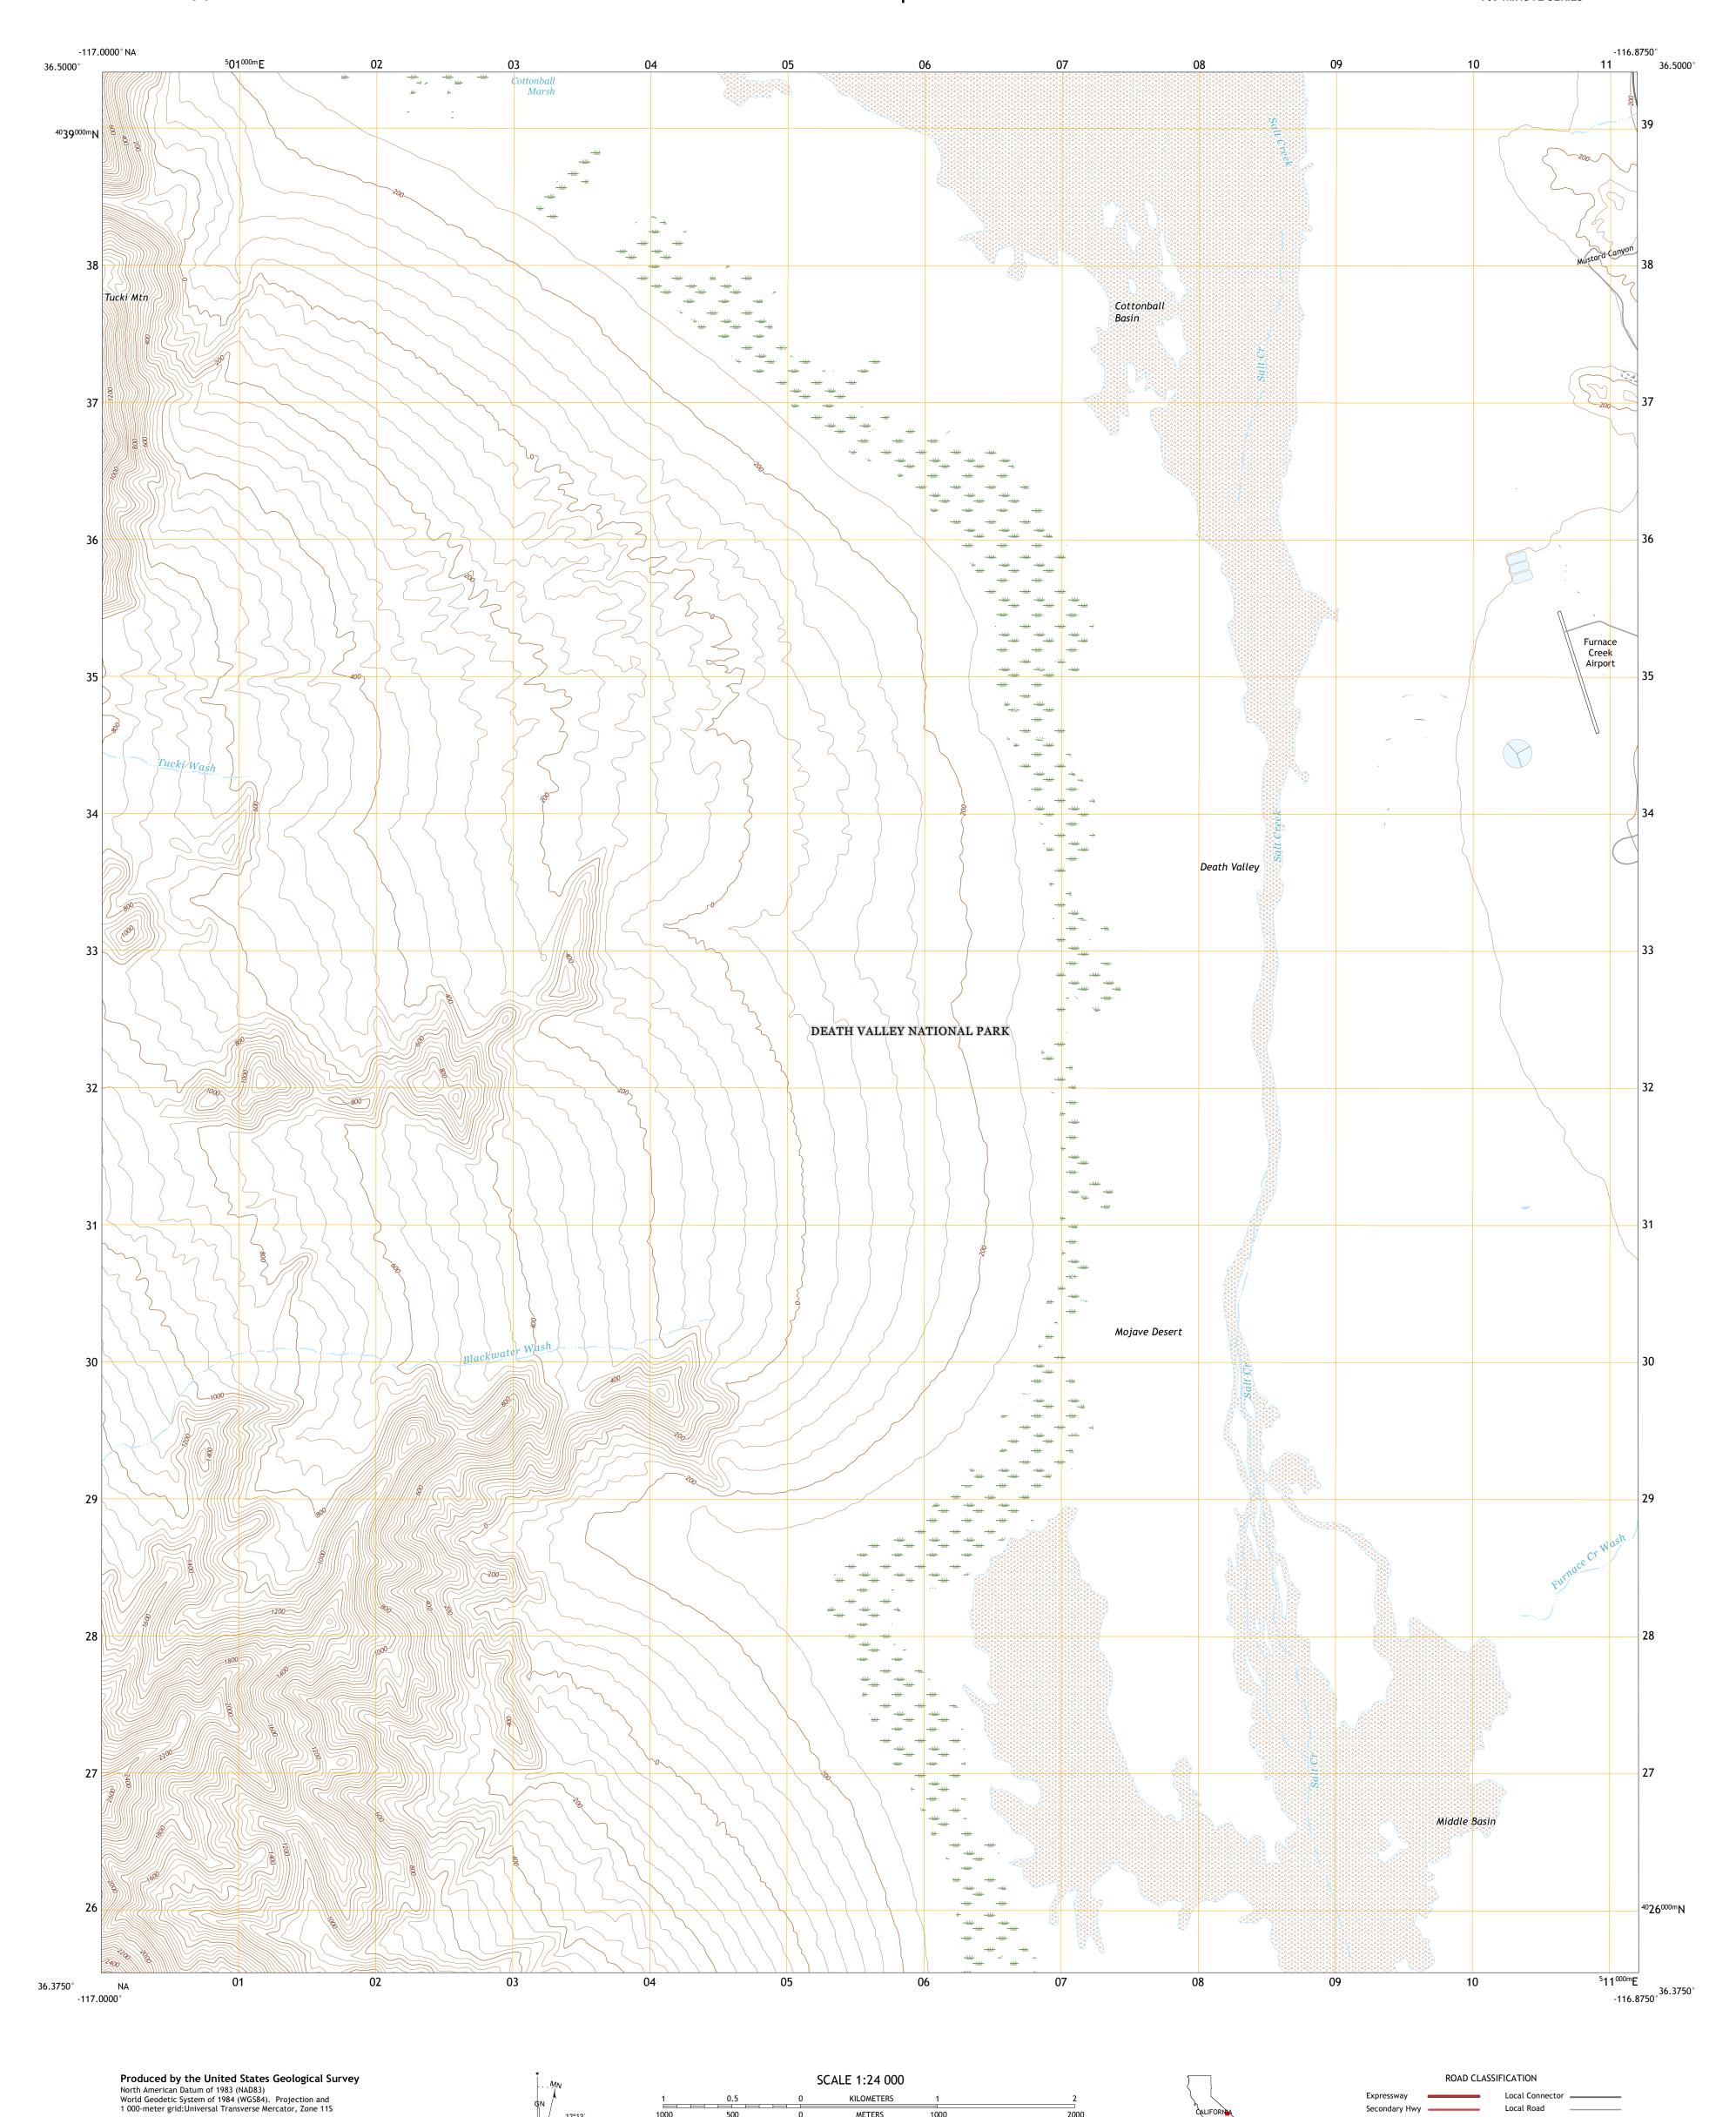

CONTOUR INTERVAL 40 FEET NORTH AMERICAN VERTICAL DATUM OF 1988

This map was produced to conform with the National Geospatial Program US Topo Product Standard, 2011. A metadata file associated with this product is draft version 0.6.18

Local Road

State Route

4WD

US Route

WEST OF FURNACE CREEK, CA

2018

Secondary Hwy -

QUADRANGLE LOCATION

ADJOINING QUADRANGLES

1 Grotto Canyon 2 Beatty Junction 3 Nevares Peak

5 Furnace Creek 6 Wildrose Peak 7 Devils Speedway 8 Devils Golf Course

4 Tucki Wash

Interstate Route