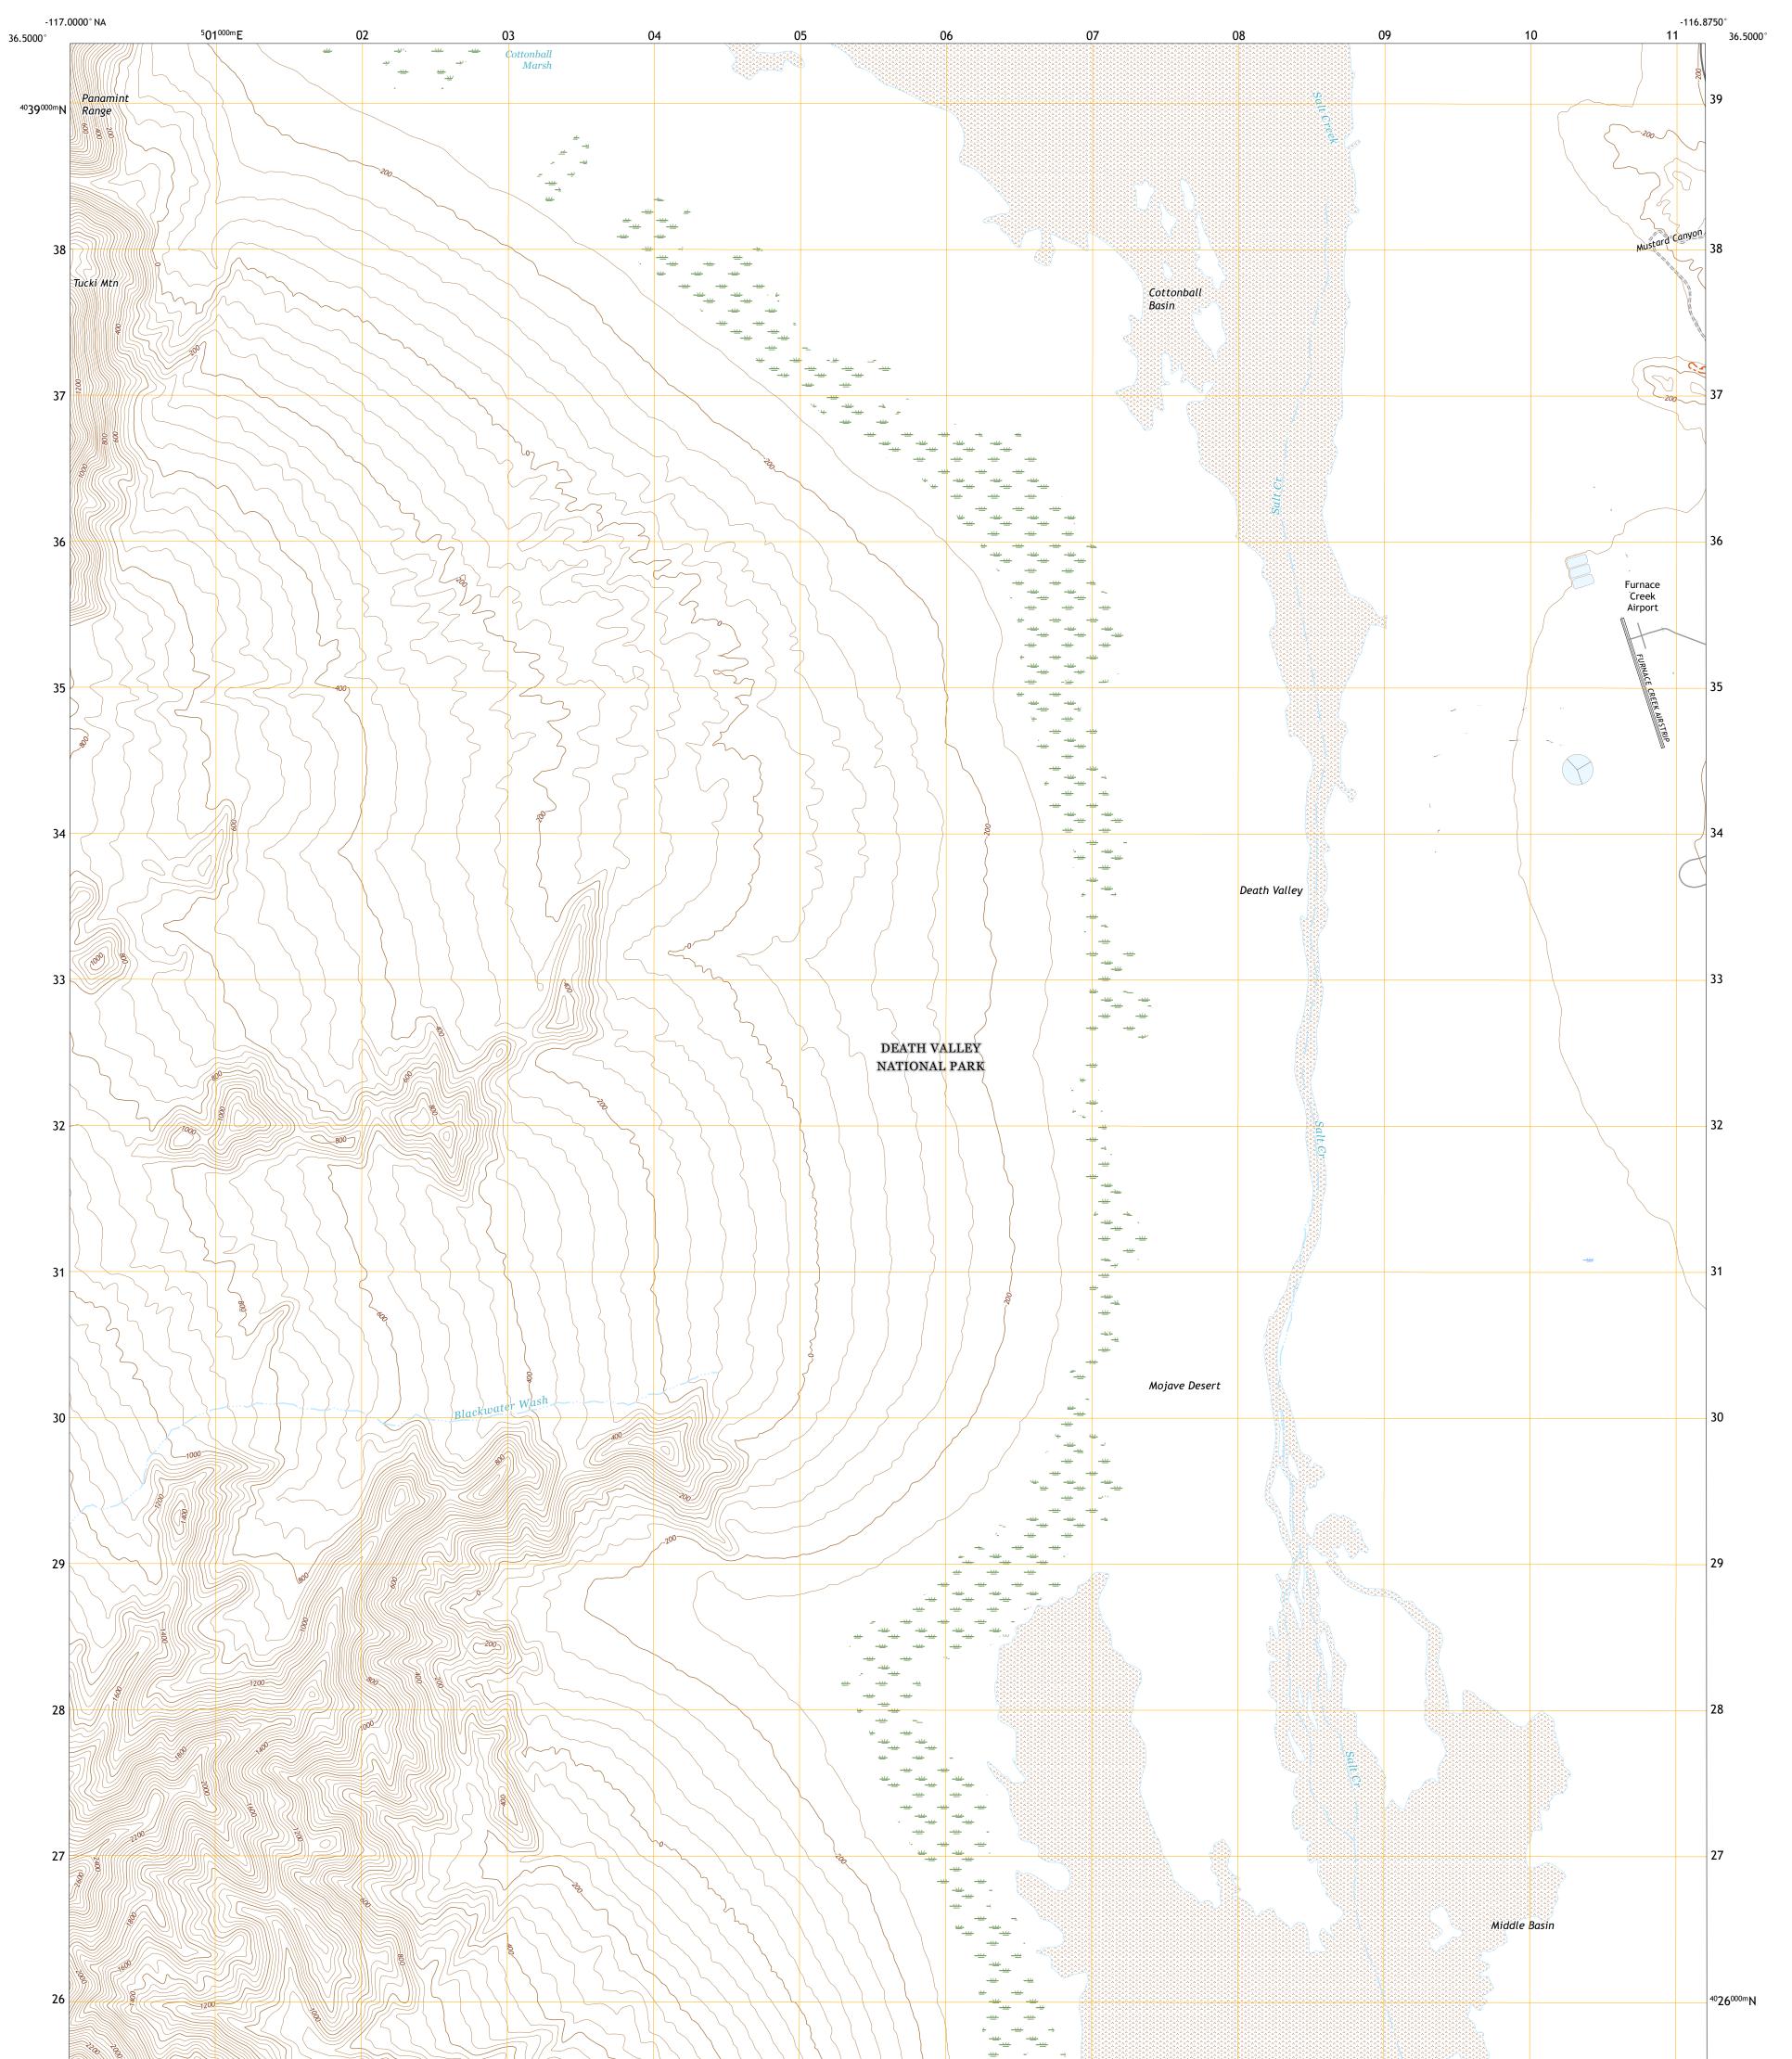

## U.S. DEPARTMENT OF THE INTERIOR U.S. GEOLOGICAL SURVEY

WEST OF FURNACE CREEK QUADRANGLE CALIFORNIA - INYO COUNTY 7.5-MINUTE SERIES

**Produced by the United States Geological Survey** North American Datum of 1983 (NAD83) World Geodetic System of 1984 (WGS84). Projection and 1 000-meter grid:Universal Transverse Mercator, Zone 11S This map is not a legal document. Boundaries may be generalized for this map scale. Private lands within government reservations may not be shown. Obtain permission before entering private lands.

Imagery......NAIP, June 2020 - June 2020 Roads......GNIS, 1981 - 2019 Hydrography......GNIS, 1981 - 2019 Hydrography......National Hydrography Dataset, 2011 - 2020 Contours.....National Elevation Dataset, 2007 Boundaries......Multiple sources; see metadata file 2016 - 2021 Public Land Survey System......BLM, 2020 Wetlands......BLM, 2020