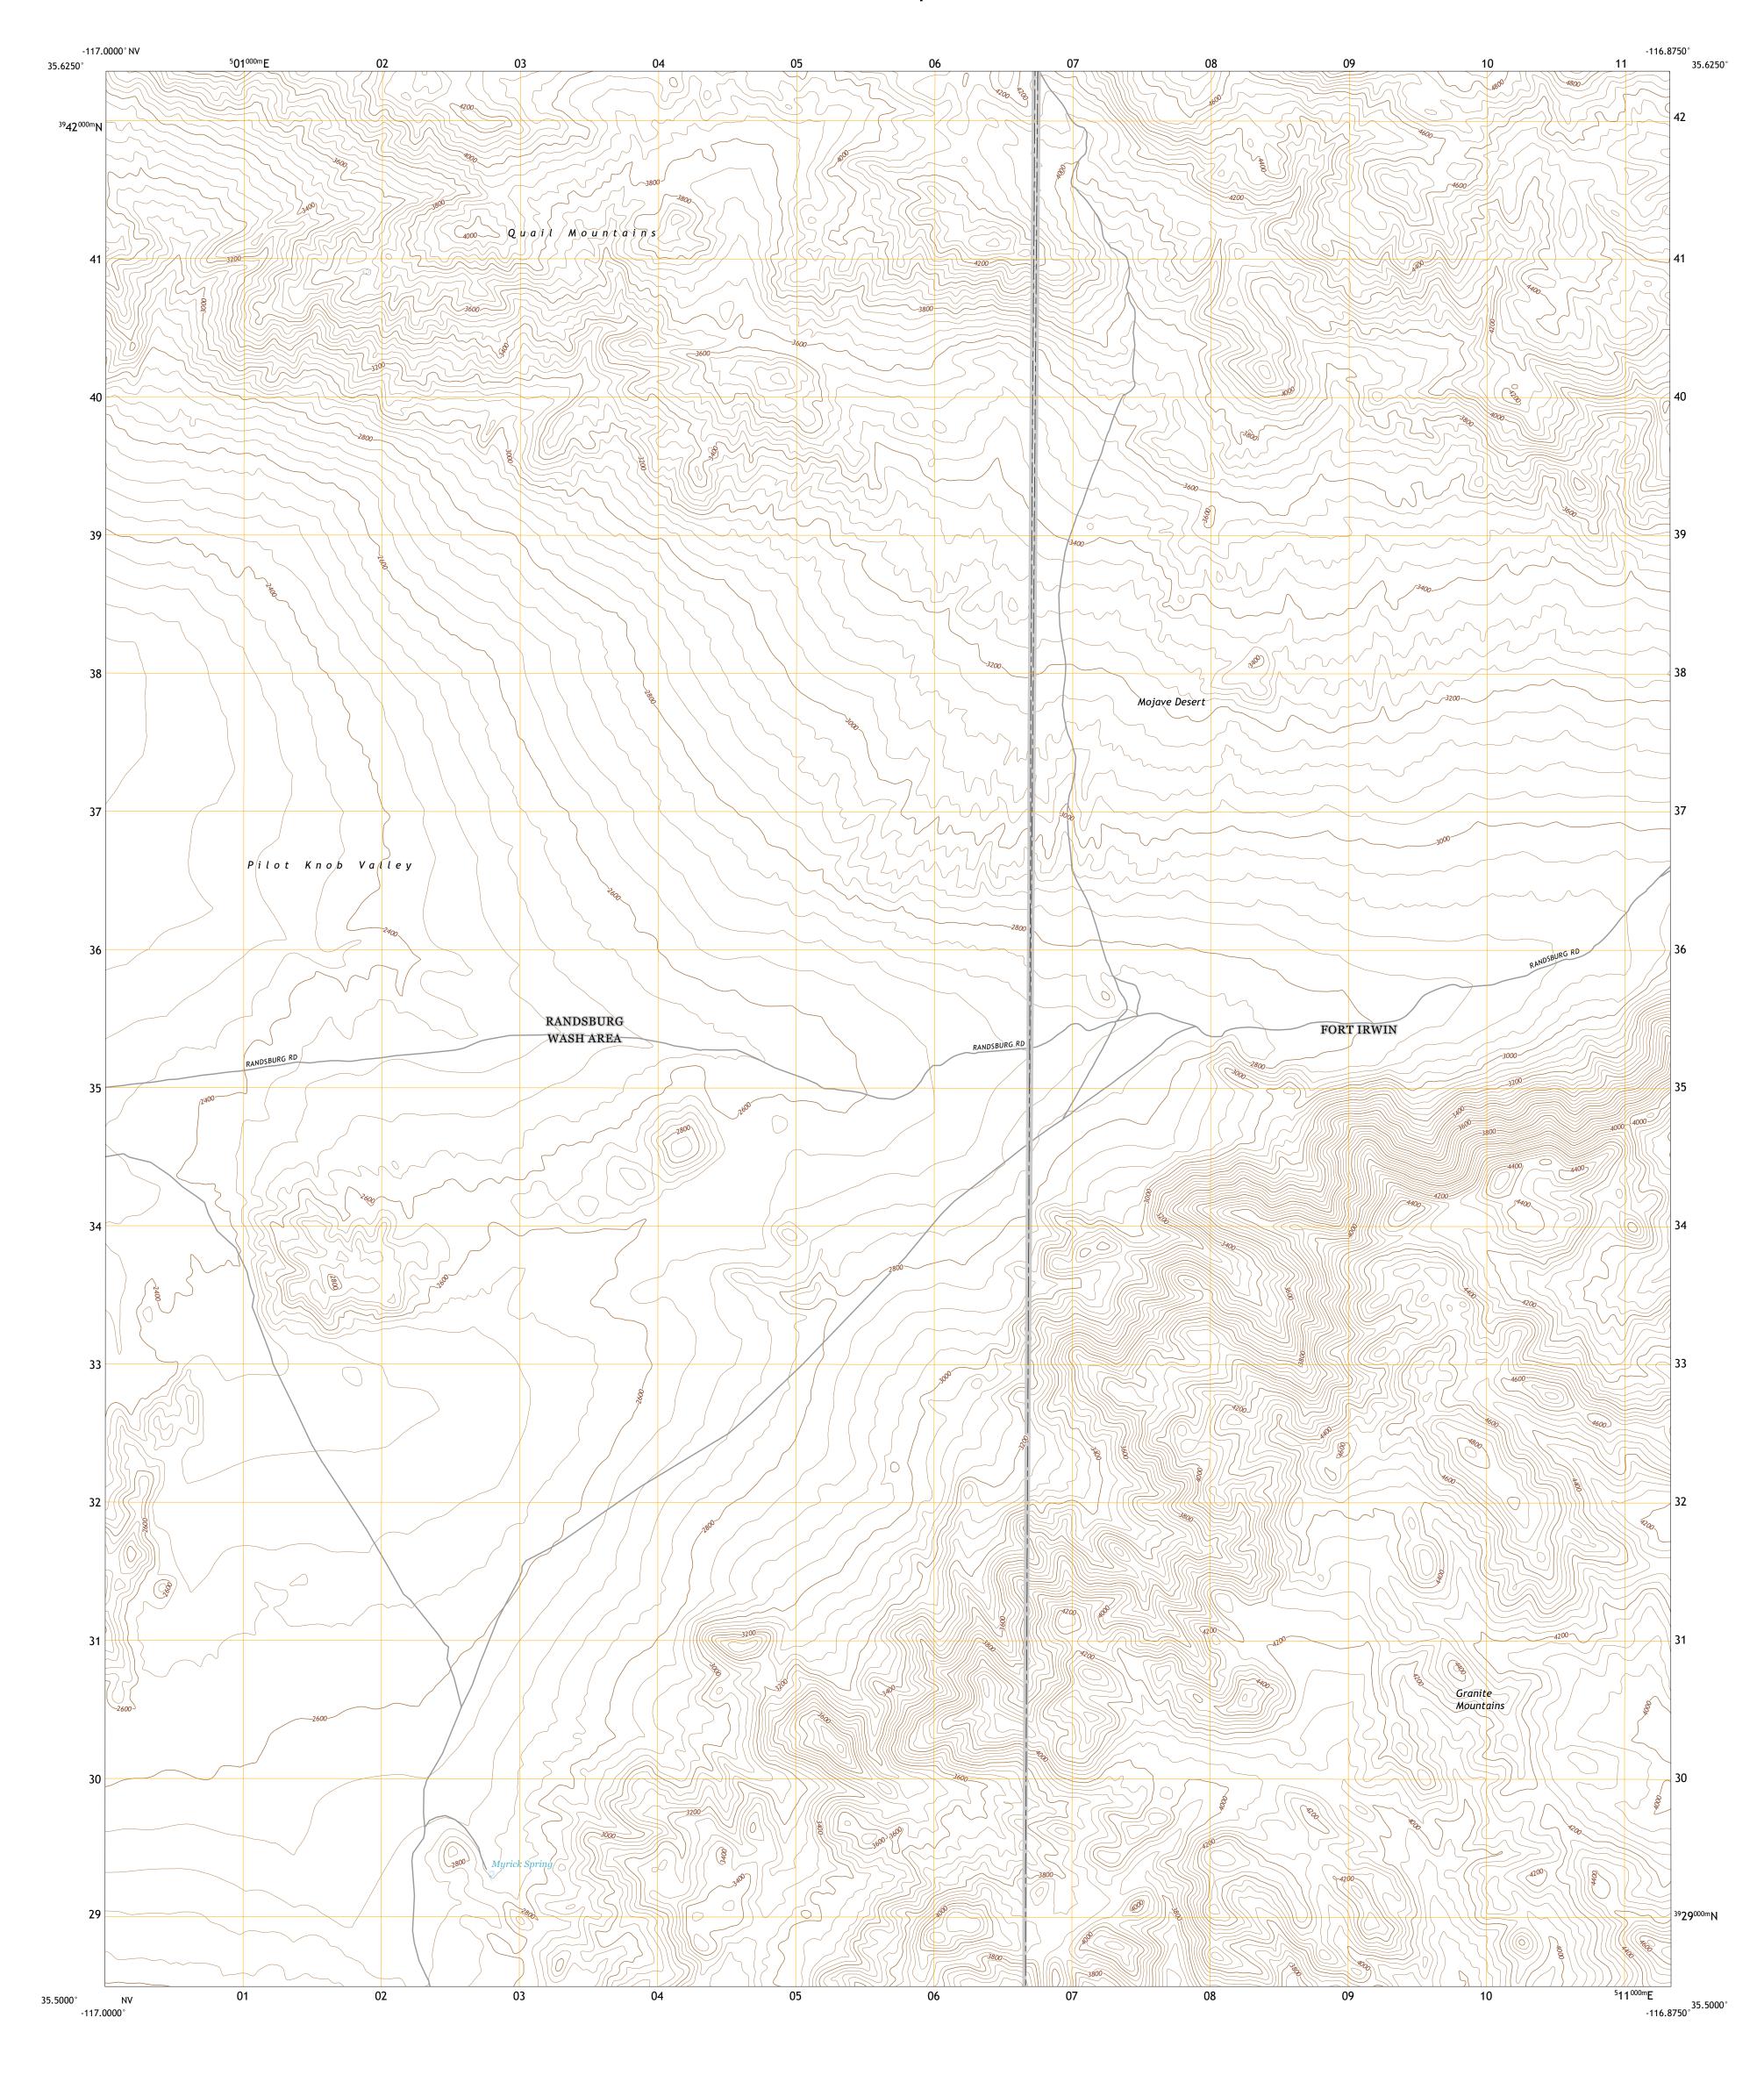

U.S. DEPARTMENT OF THE INTERIOR

U.S. GEOLOGICAL SURVEY



0°2′ 1 MILS

UTM GRID AND 2019 MAGNETIC NORTH DECLINATION AT CENTER OF SHEET

Grid Zone Designation

Produced by the United States Geological Survey

This map is not a legal document. Boundaries may be generalized for this map scale. Private lands within government reservations may not be shown. Obtain permission before

North American Datum of 1983 (NAD83) World Geodetic System of 1984 (WGS84). Projection and 1 000-meter grid:Universal Transverse Mercator, Zone 11S

entering private lands.

SCALE 1:24 000

KILOMETERS

METERS

MILES

4000 5000 FEET

ROAD CLASSIFICATION

US Route

Secondary Hwy -

Interstate Route

Local Road

State Route

4WD