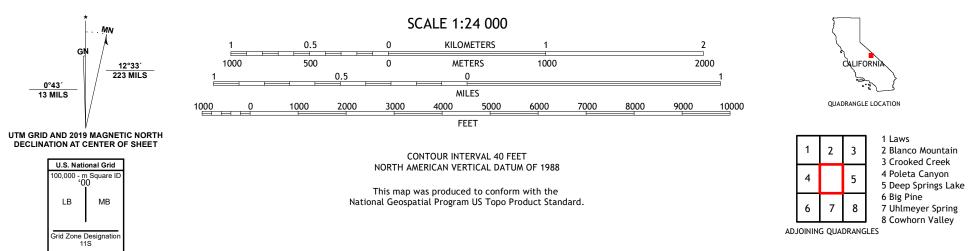

PORTST STRINGE

WESTGARD PASS QUADRANGLE CALIFORNIA - INYO COUNTY 7.5-MINUTE SERIES

Produced by the United States Geological Survey North American Datum of 1983 (NAD83) World Geodetic System of 1984 (WGS84). Projection and 1 000-meter grid:Universal Transverse Mercator, Zone 115 This map is not a legal document. Boundaries may be generalized for this map scale. Private lands within government reservations may not be shown. Obtain permission before entering private lands.