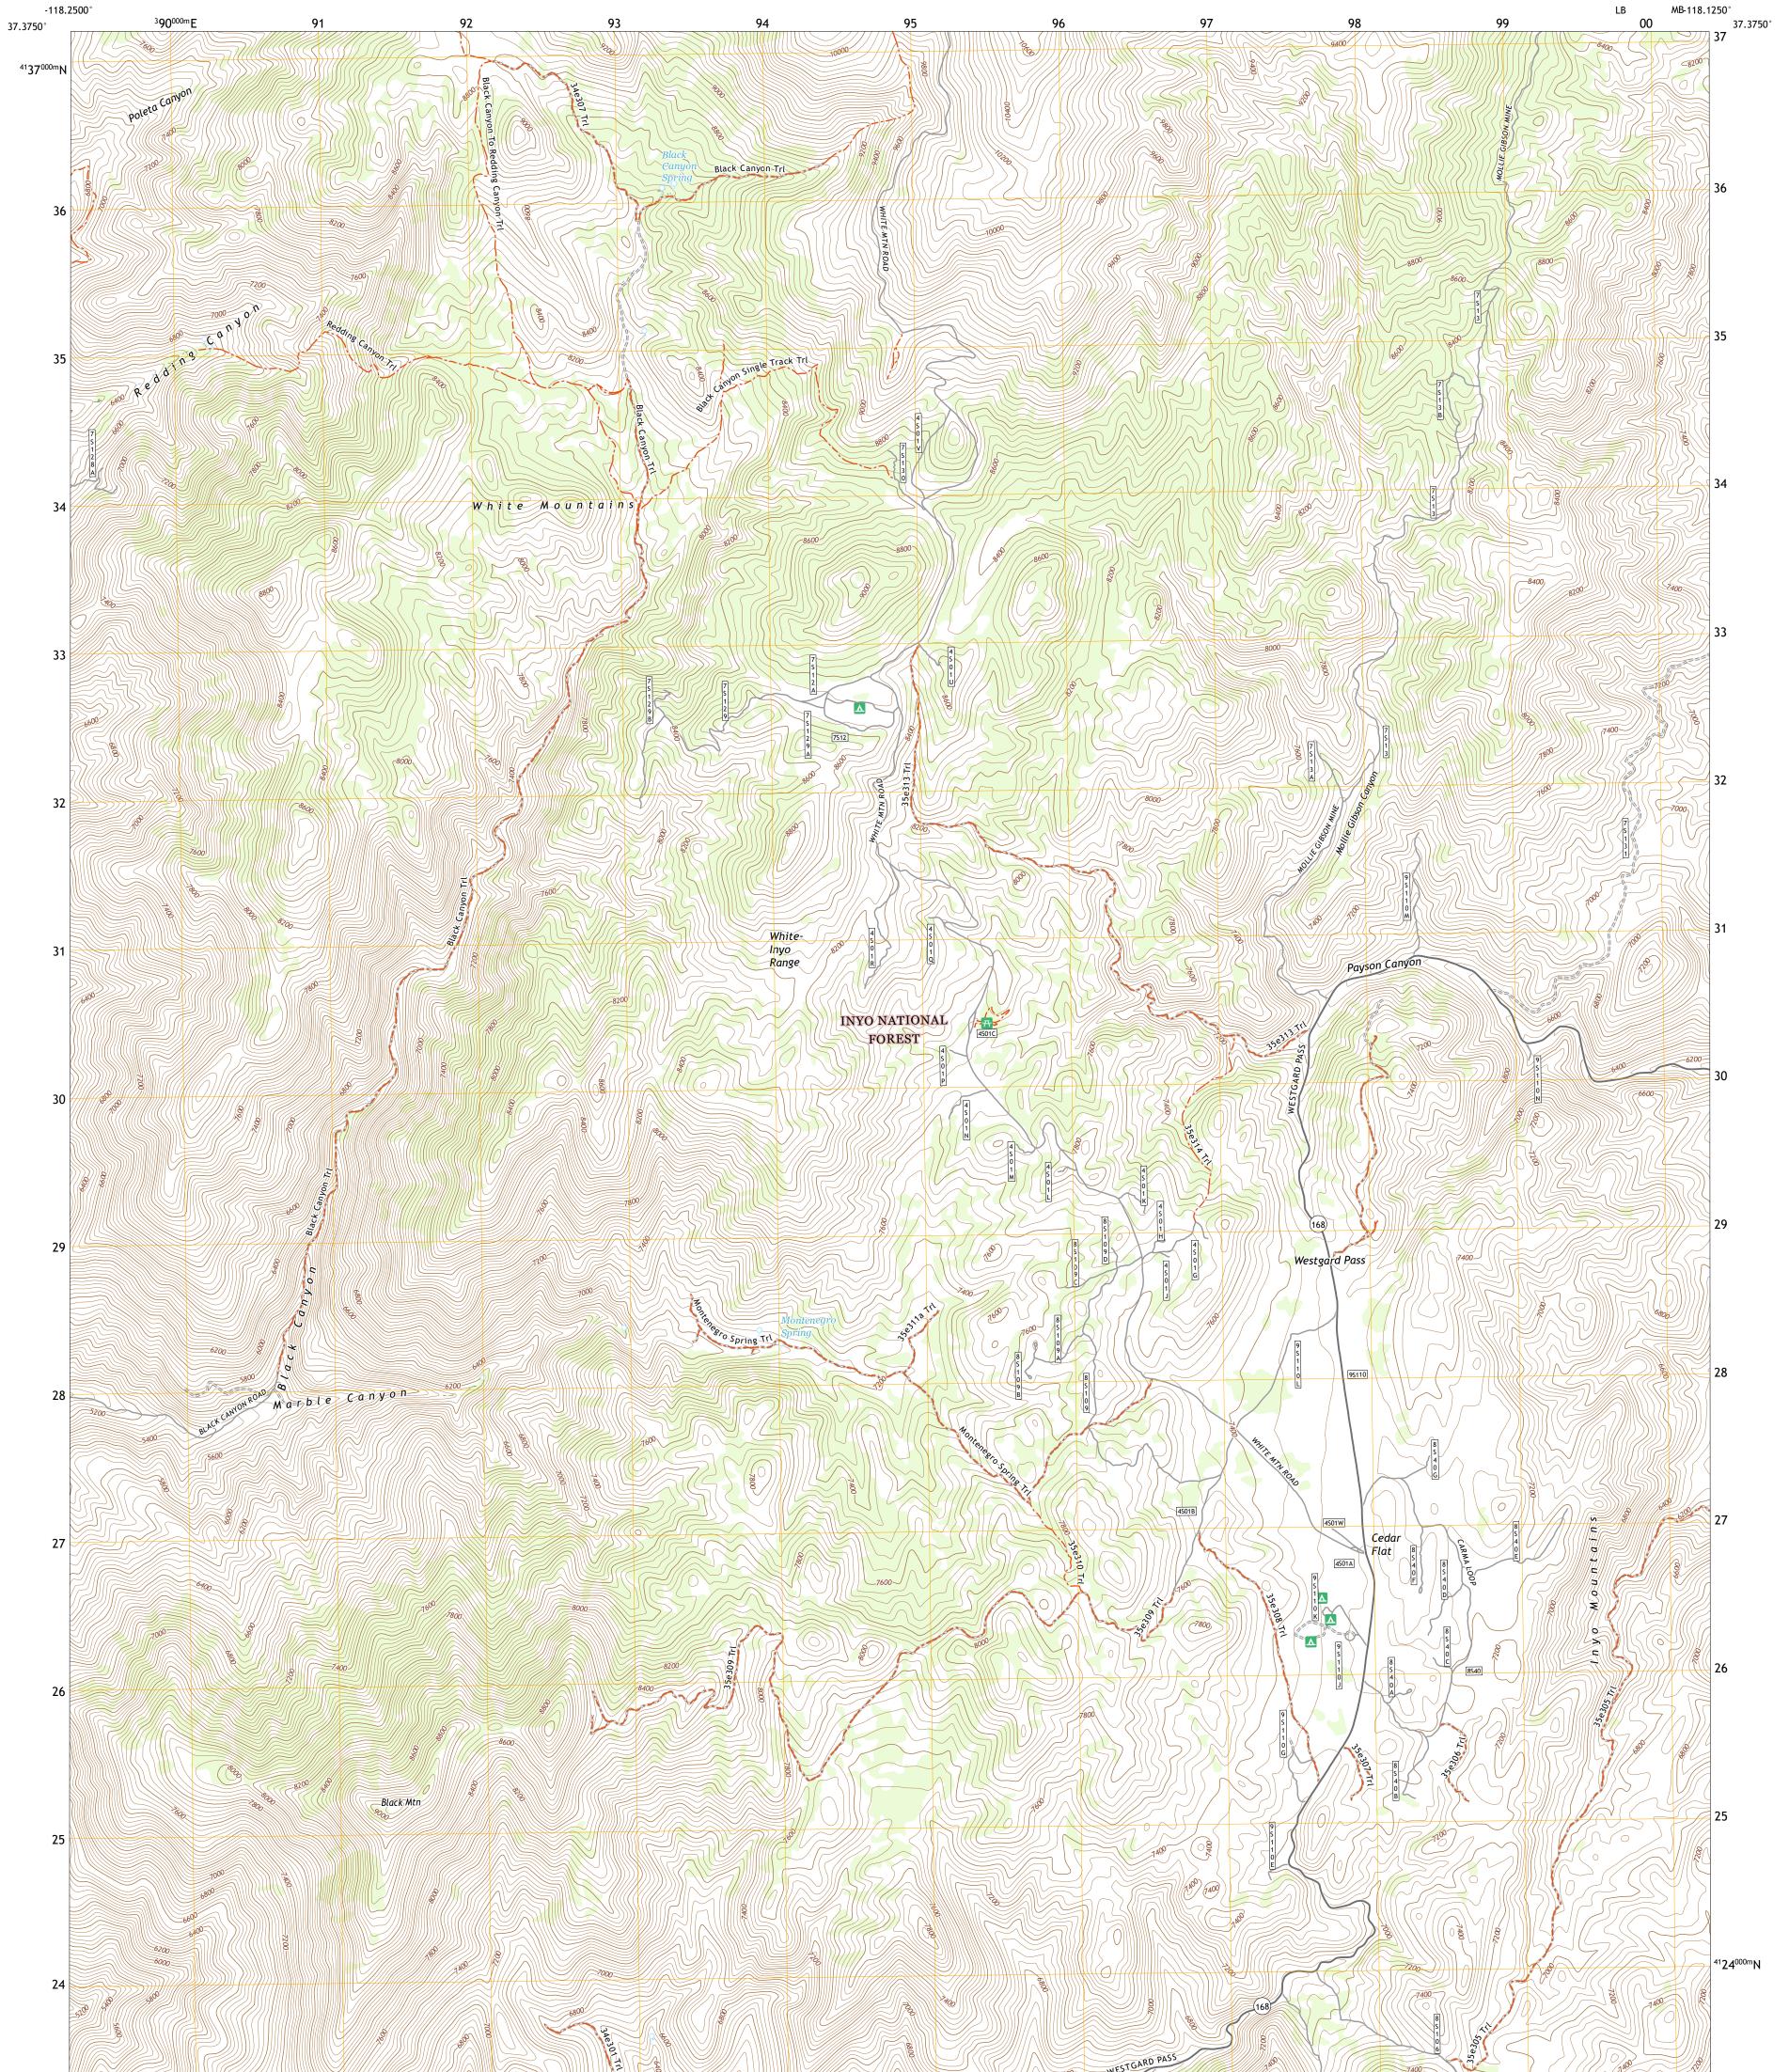

PORTST STRINGE

WESTGARD PASS QUADRANGLE CALIFORNIA - INYO COUNTY 7.5-MINUTE SERIES

Produced by the United States Geological Survey North American Datum of 1983 (NAD83) World Geodetic System of 1984 (WGS84). Projection and 1 000-meter grid:Universal Transverse Mercator, Zone 115 This map is not a legal document. Boundaries may be generalized for this map scale. Private lands within government reservations may not be shown. Obtain permission before entering private lands.