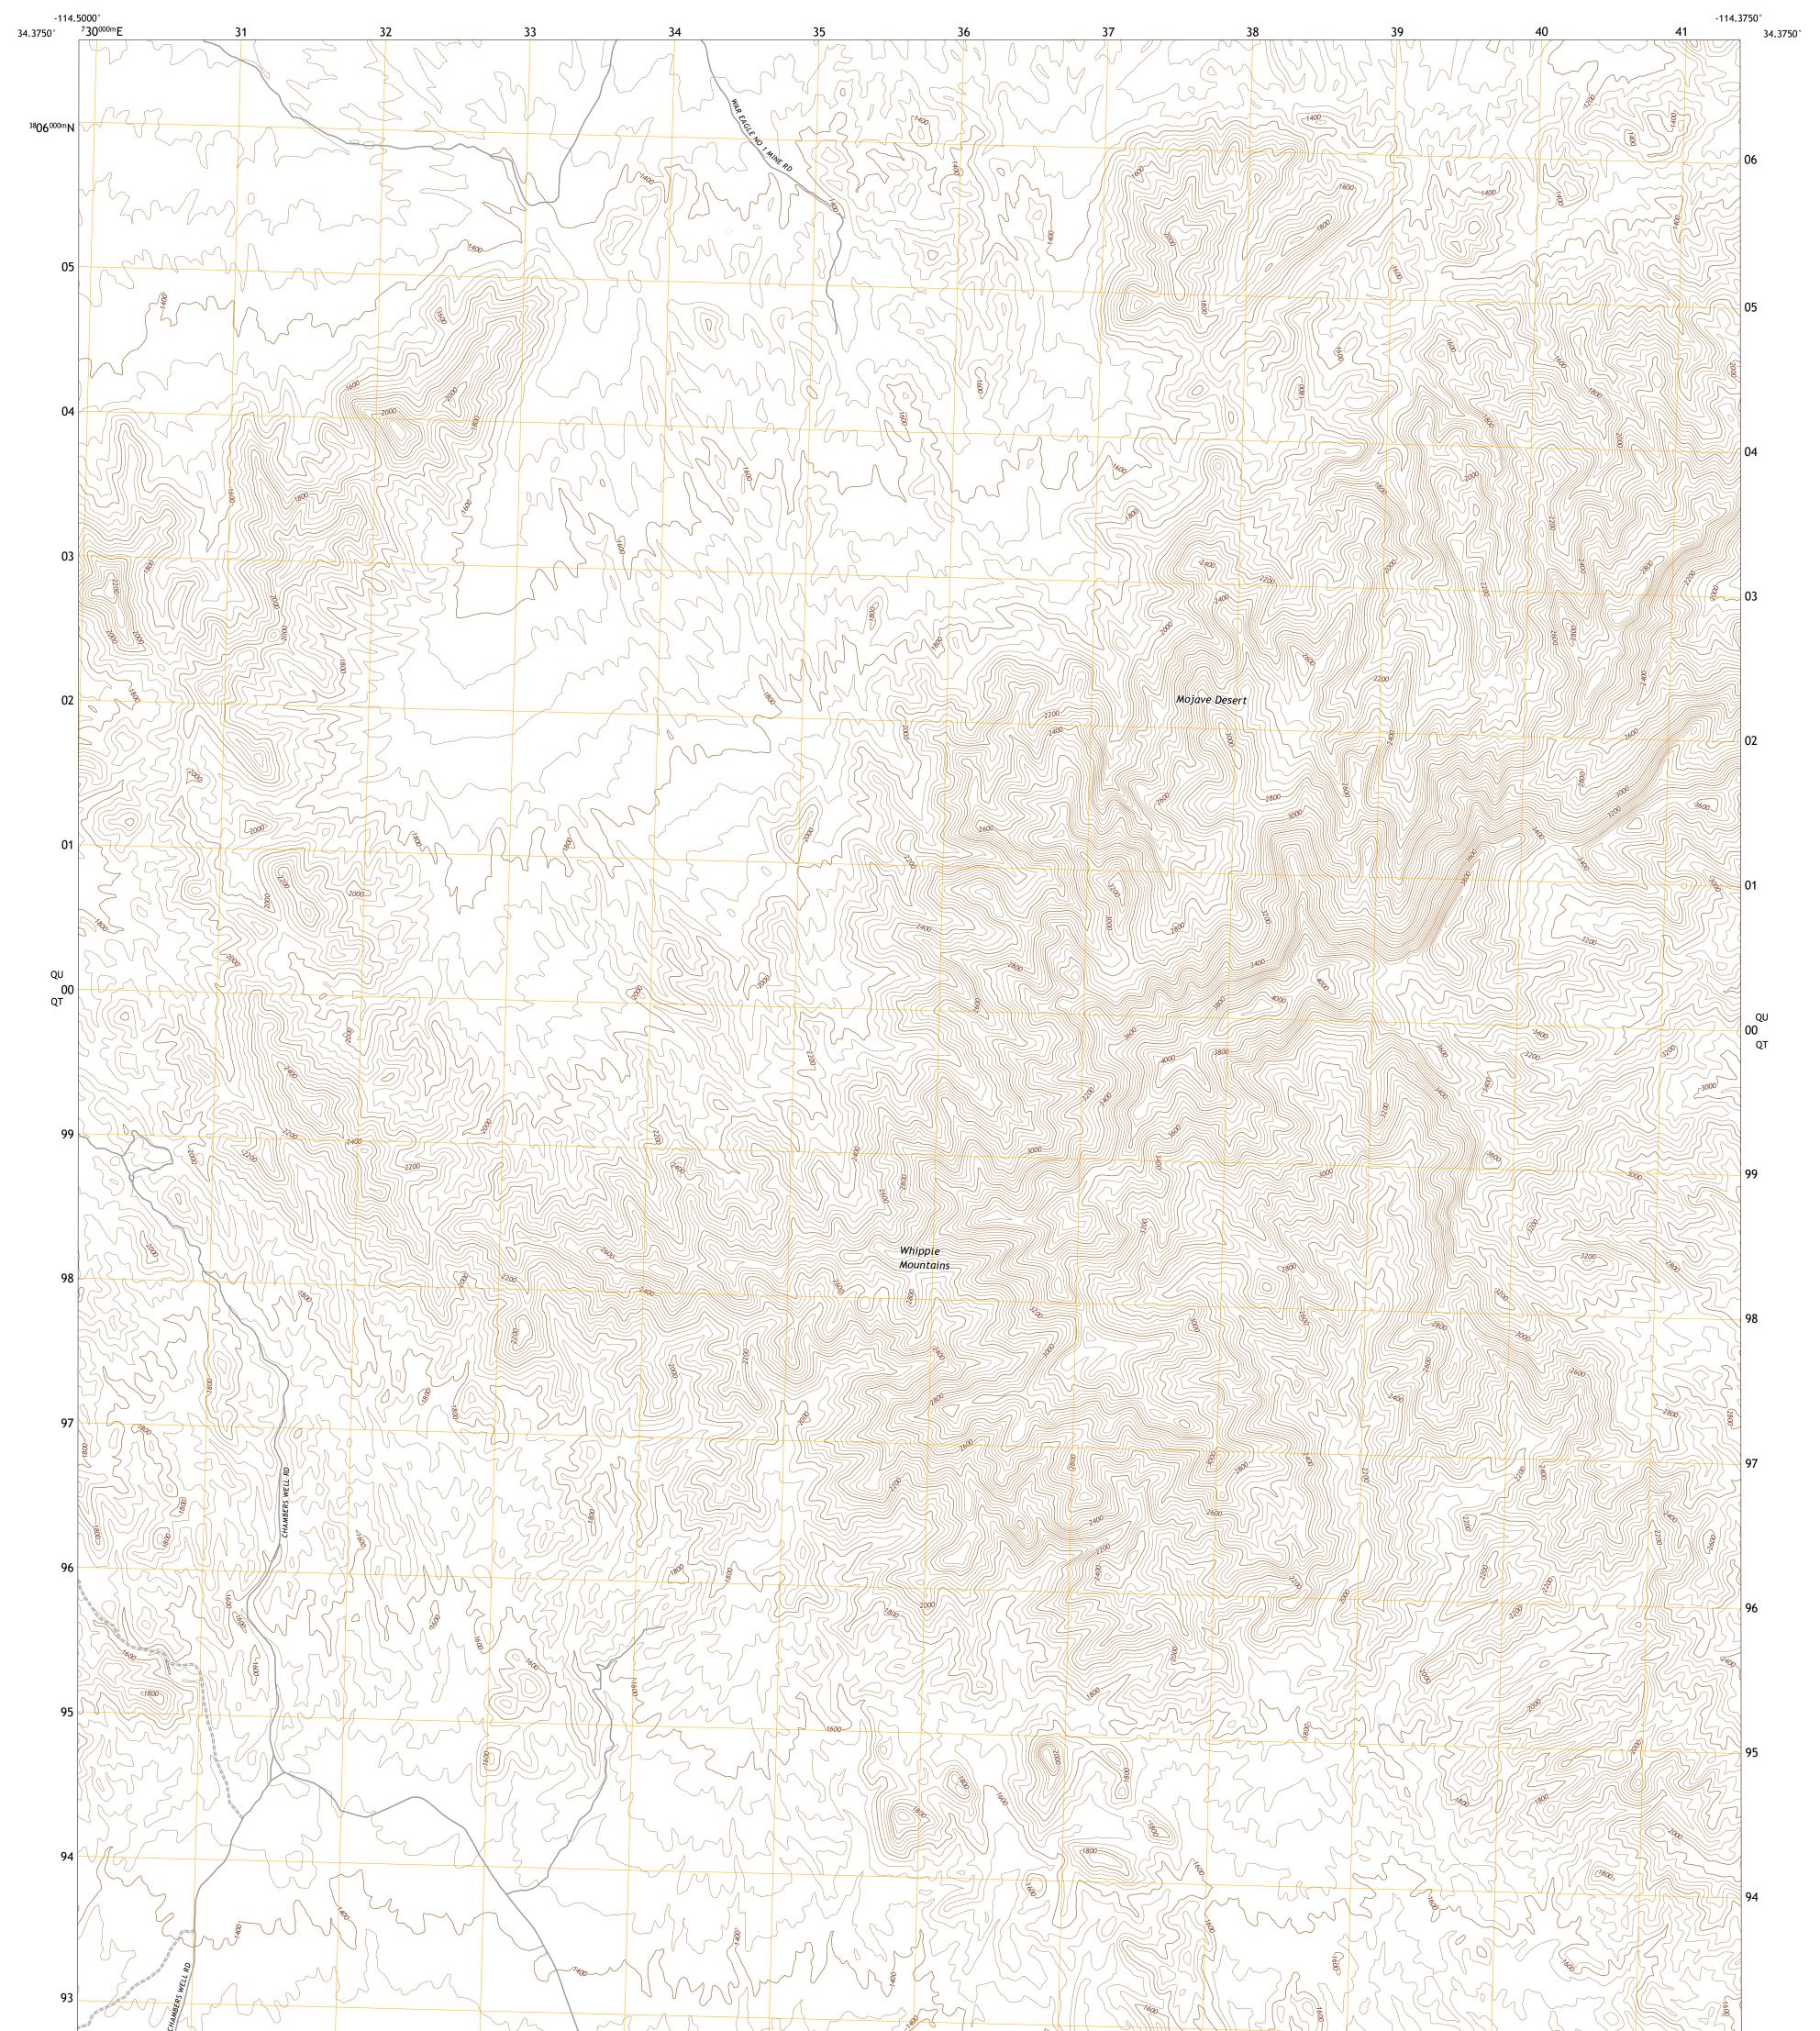

## U.S. DEPARTMENT OF THE INTERIOR U.S. GEOLOGICAL SURVEY

## WHIPPLE MOUNTAINS SW QUADRANGLE CALIFORNIA - SAN BERNARDINO COUNTY 7.5-MINUTE SERIES

**Produced by the United States Geological Survey** North American Datum of 1983 (NAD83) World Geodetic System of 1984 (WGS84). Projection and 1 000-meter grid:Universal Transverse Mercator, Zone 11S This map is not a legal document. Boundaries may be generalized for this map scale. Private lands within government reservations may not be shown. Obtain permission before entering private lands.

Imagery......NAIP, April 2020 - April 2020 Roads......GNIS, 1981 - 2000 Hydrography......GNIS, 1981 - 2000 Hydrography......National Hydrography Dataset, 2004 - 2019 Contours.....National Elevation Dataset, 2006 Boundaries......Multiple sources; see metadata file 2019 - 2021 Public Land Survey System......BLM, 2020 Wetlands.....BLM, 2020