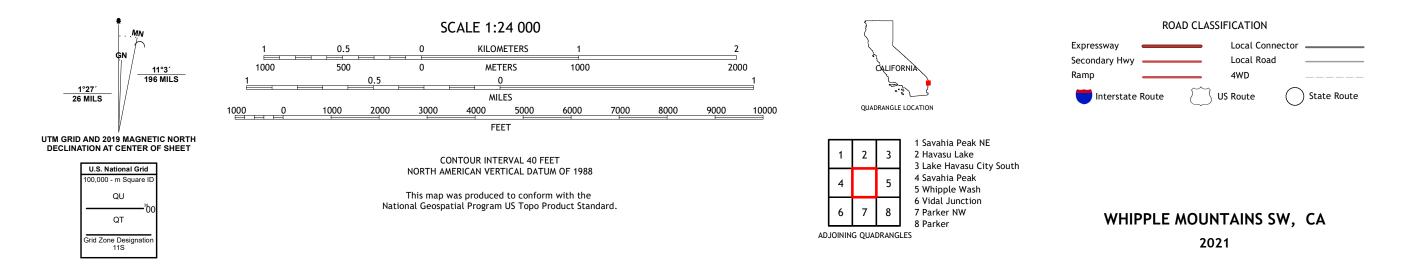

## WHIPPLE MOUNTAINS SW QUADRANGLE CALIFORNIA - SAN BERNARDINO COUNTY 7.5-MINUTE SERIES

**Produced by the United States Geological Survey** North American Datum of 1983 (NAD83) World Geodetic System of 1984 (WGS84). Projection and 1 000-meter grid:Universal Transverse Mercator, Zone 11S This map is not a legal document. Boundaries may be generalized for this map scale. Private lands within government reservations may not be shown. Obtain permission before entering private lands.