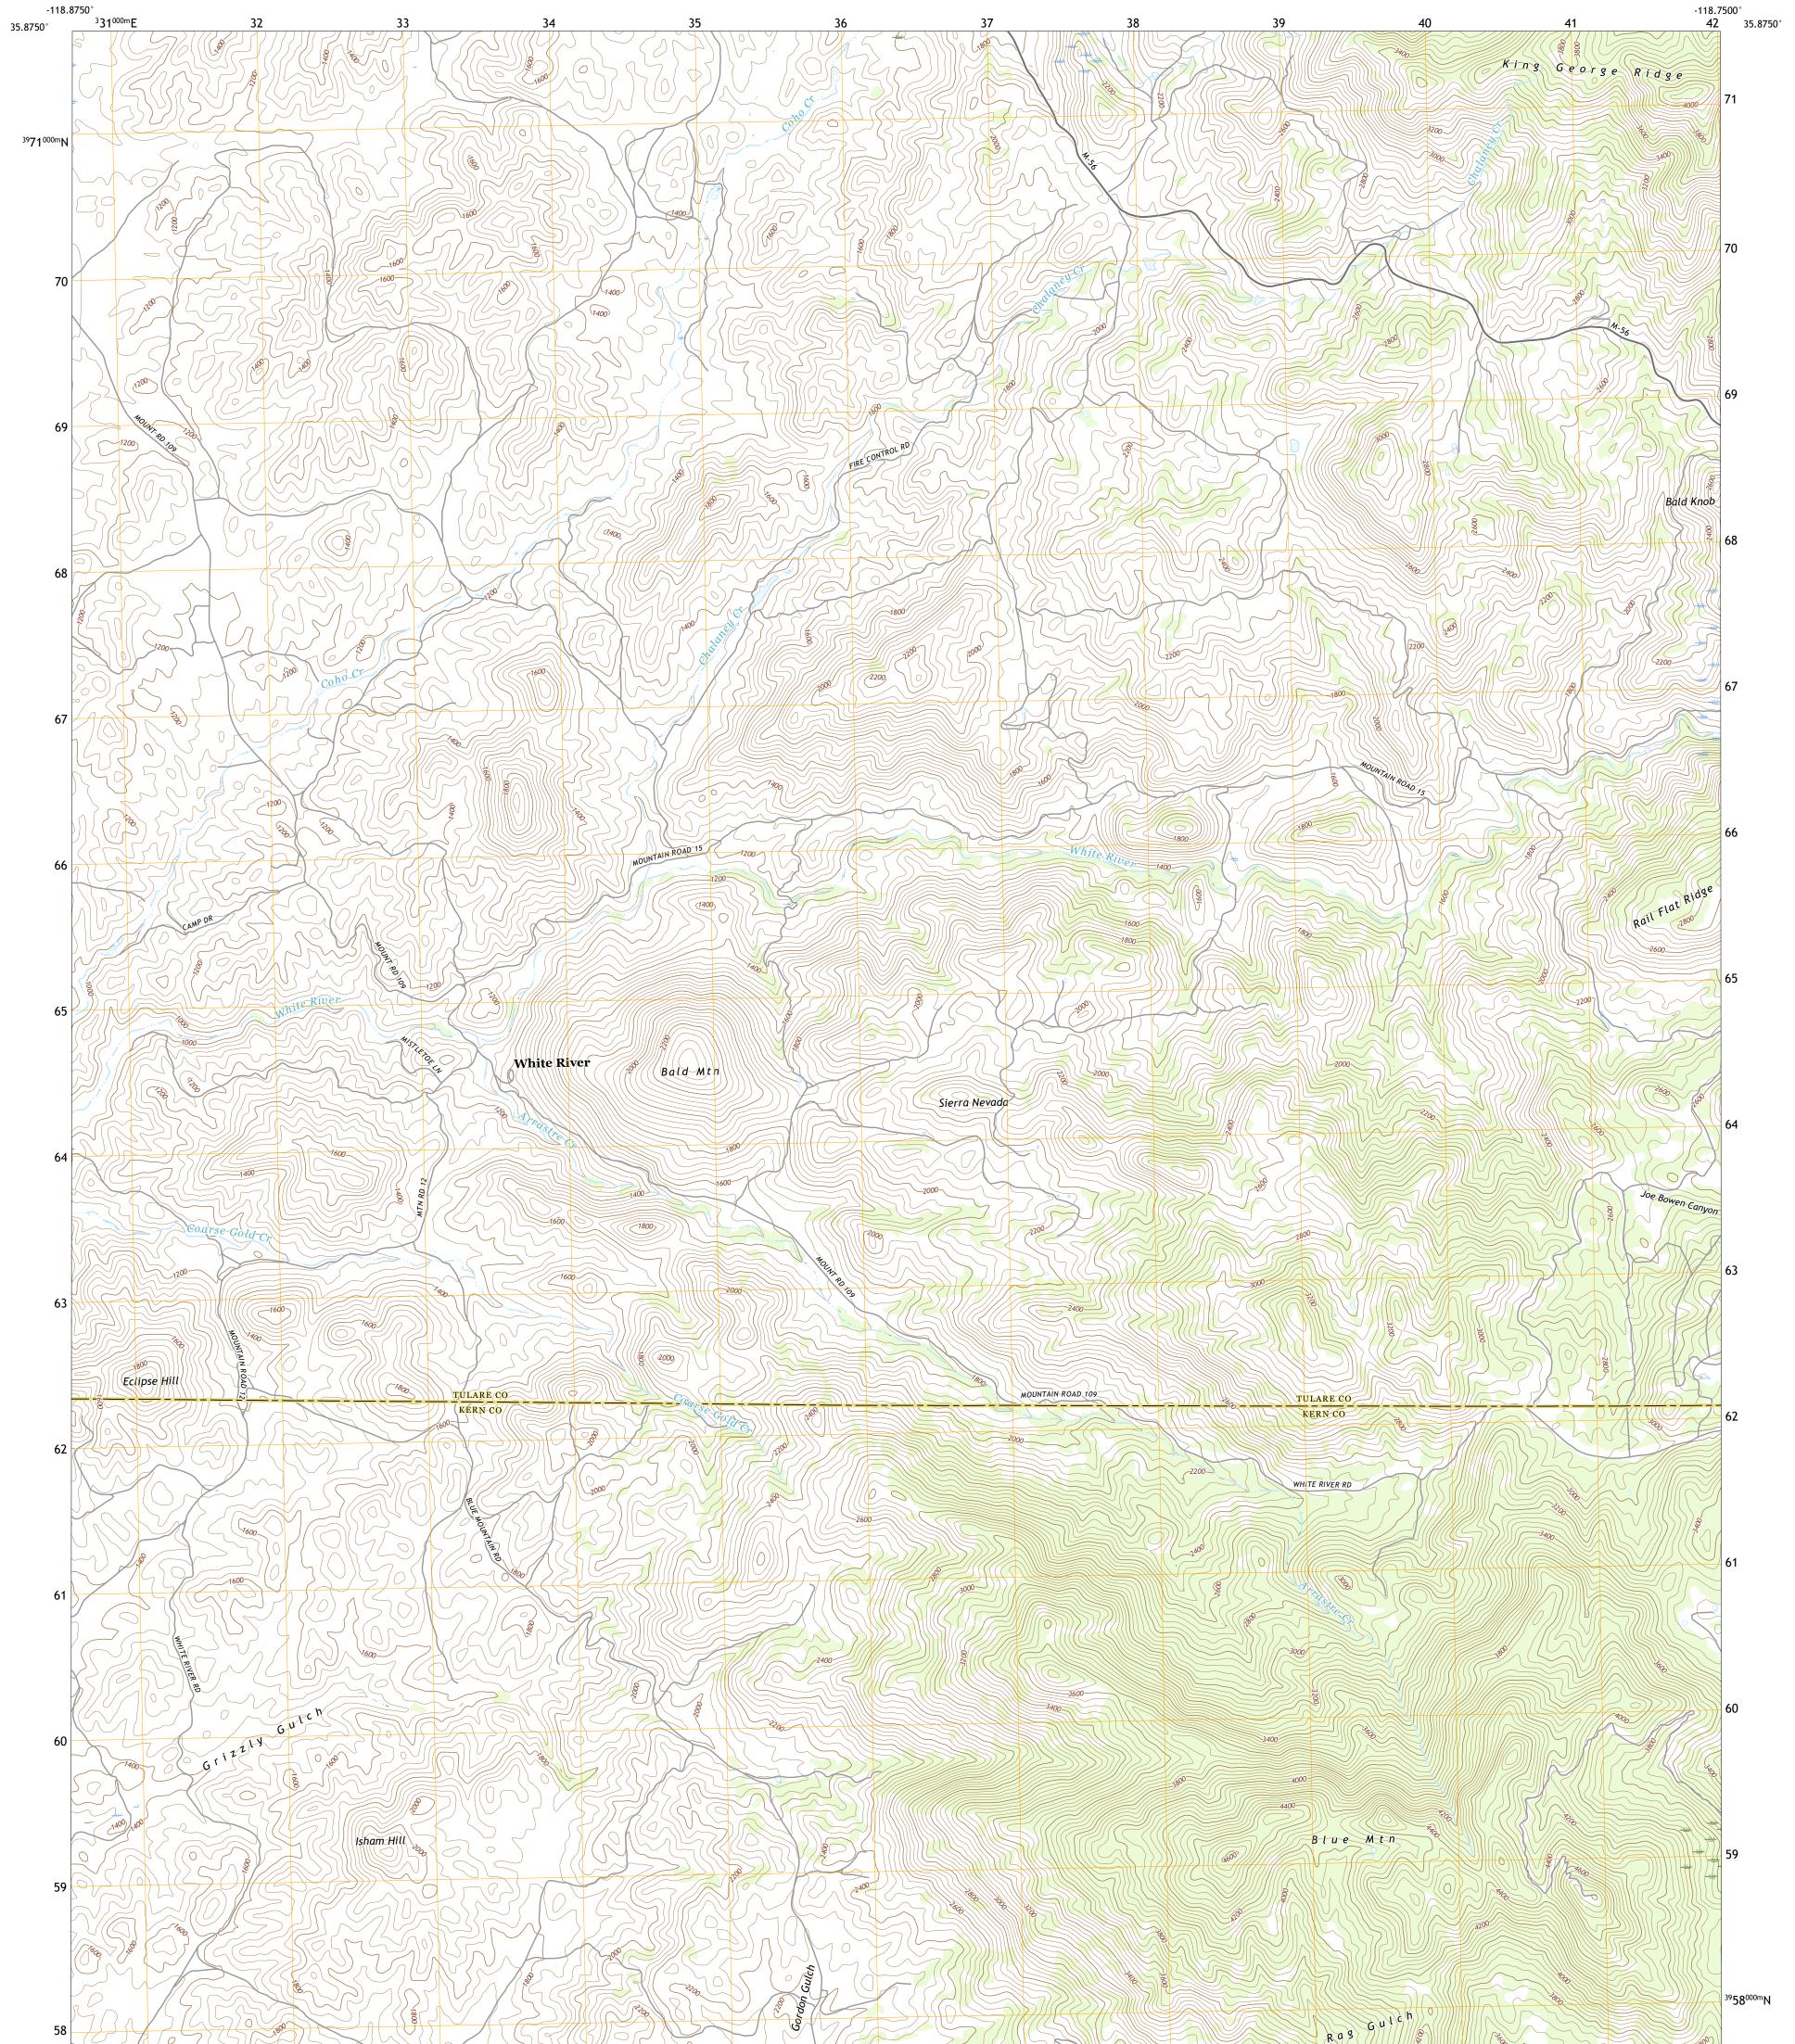

## U.S. DEPARTMENT OF THE INTERIOR U.S. GEOLOGICAL SURVEY

WHITE RIVER QUADRANGLE CALIFORNIA 7.5-MINUTE SERIES

Produced by the United States Geological Survey North American Datum of 1983 (NAD83) World Geodetic System of 1984 (WGS84). Projection and 1 000-meter grid:Universal Transverse Mercator, Zone 115 This map is not a legal document. Boundaries may be generalized for this map scale. Private lands within government reservations may not be shown. Obtain permission before entering private lands.

Imagery......NAIP, June 2020 - June 2020 Roads......GNIS, 1981 - 2021 Hydrography......GNIS, 1981 - 2021 Hydrography......National Hydrography Dataset, 2000 - 2020 Contours.....National Elevation Dataset, 2002 - 2006 Boundaries.....Multiple sources; see metadata file 2019 - 2021 Public Land Survey System......BLM, 2020 Wetlands......BLM, 2020