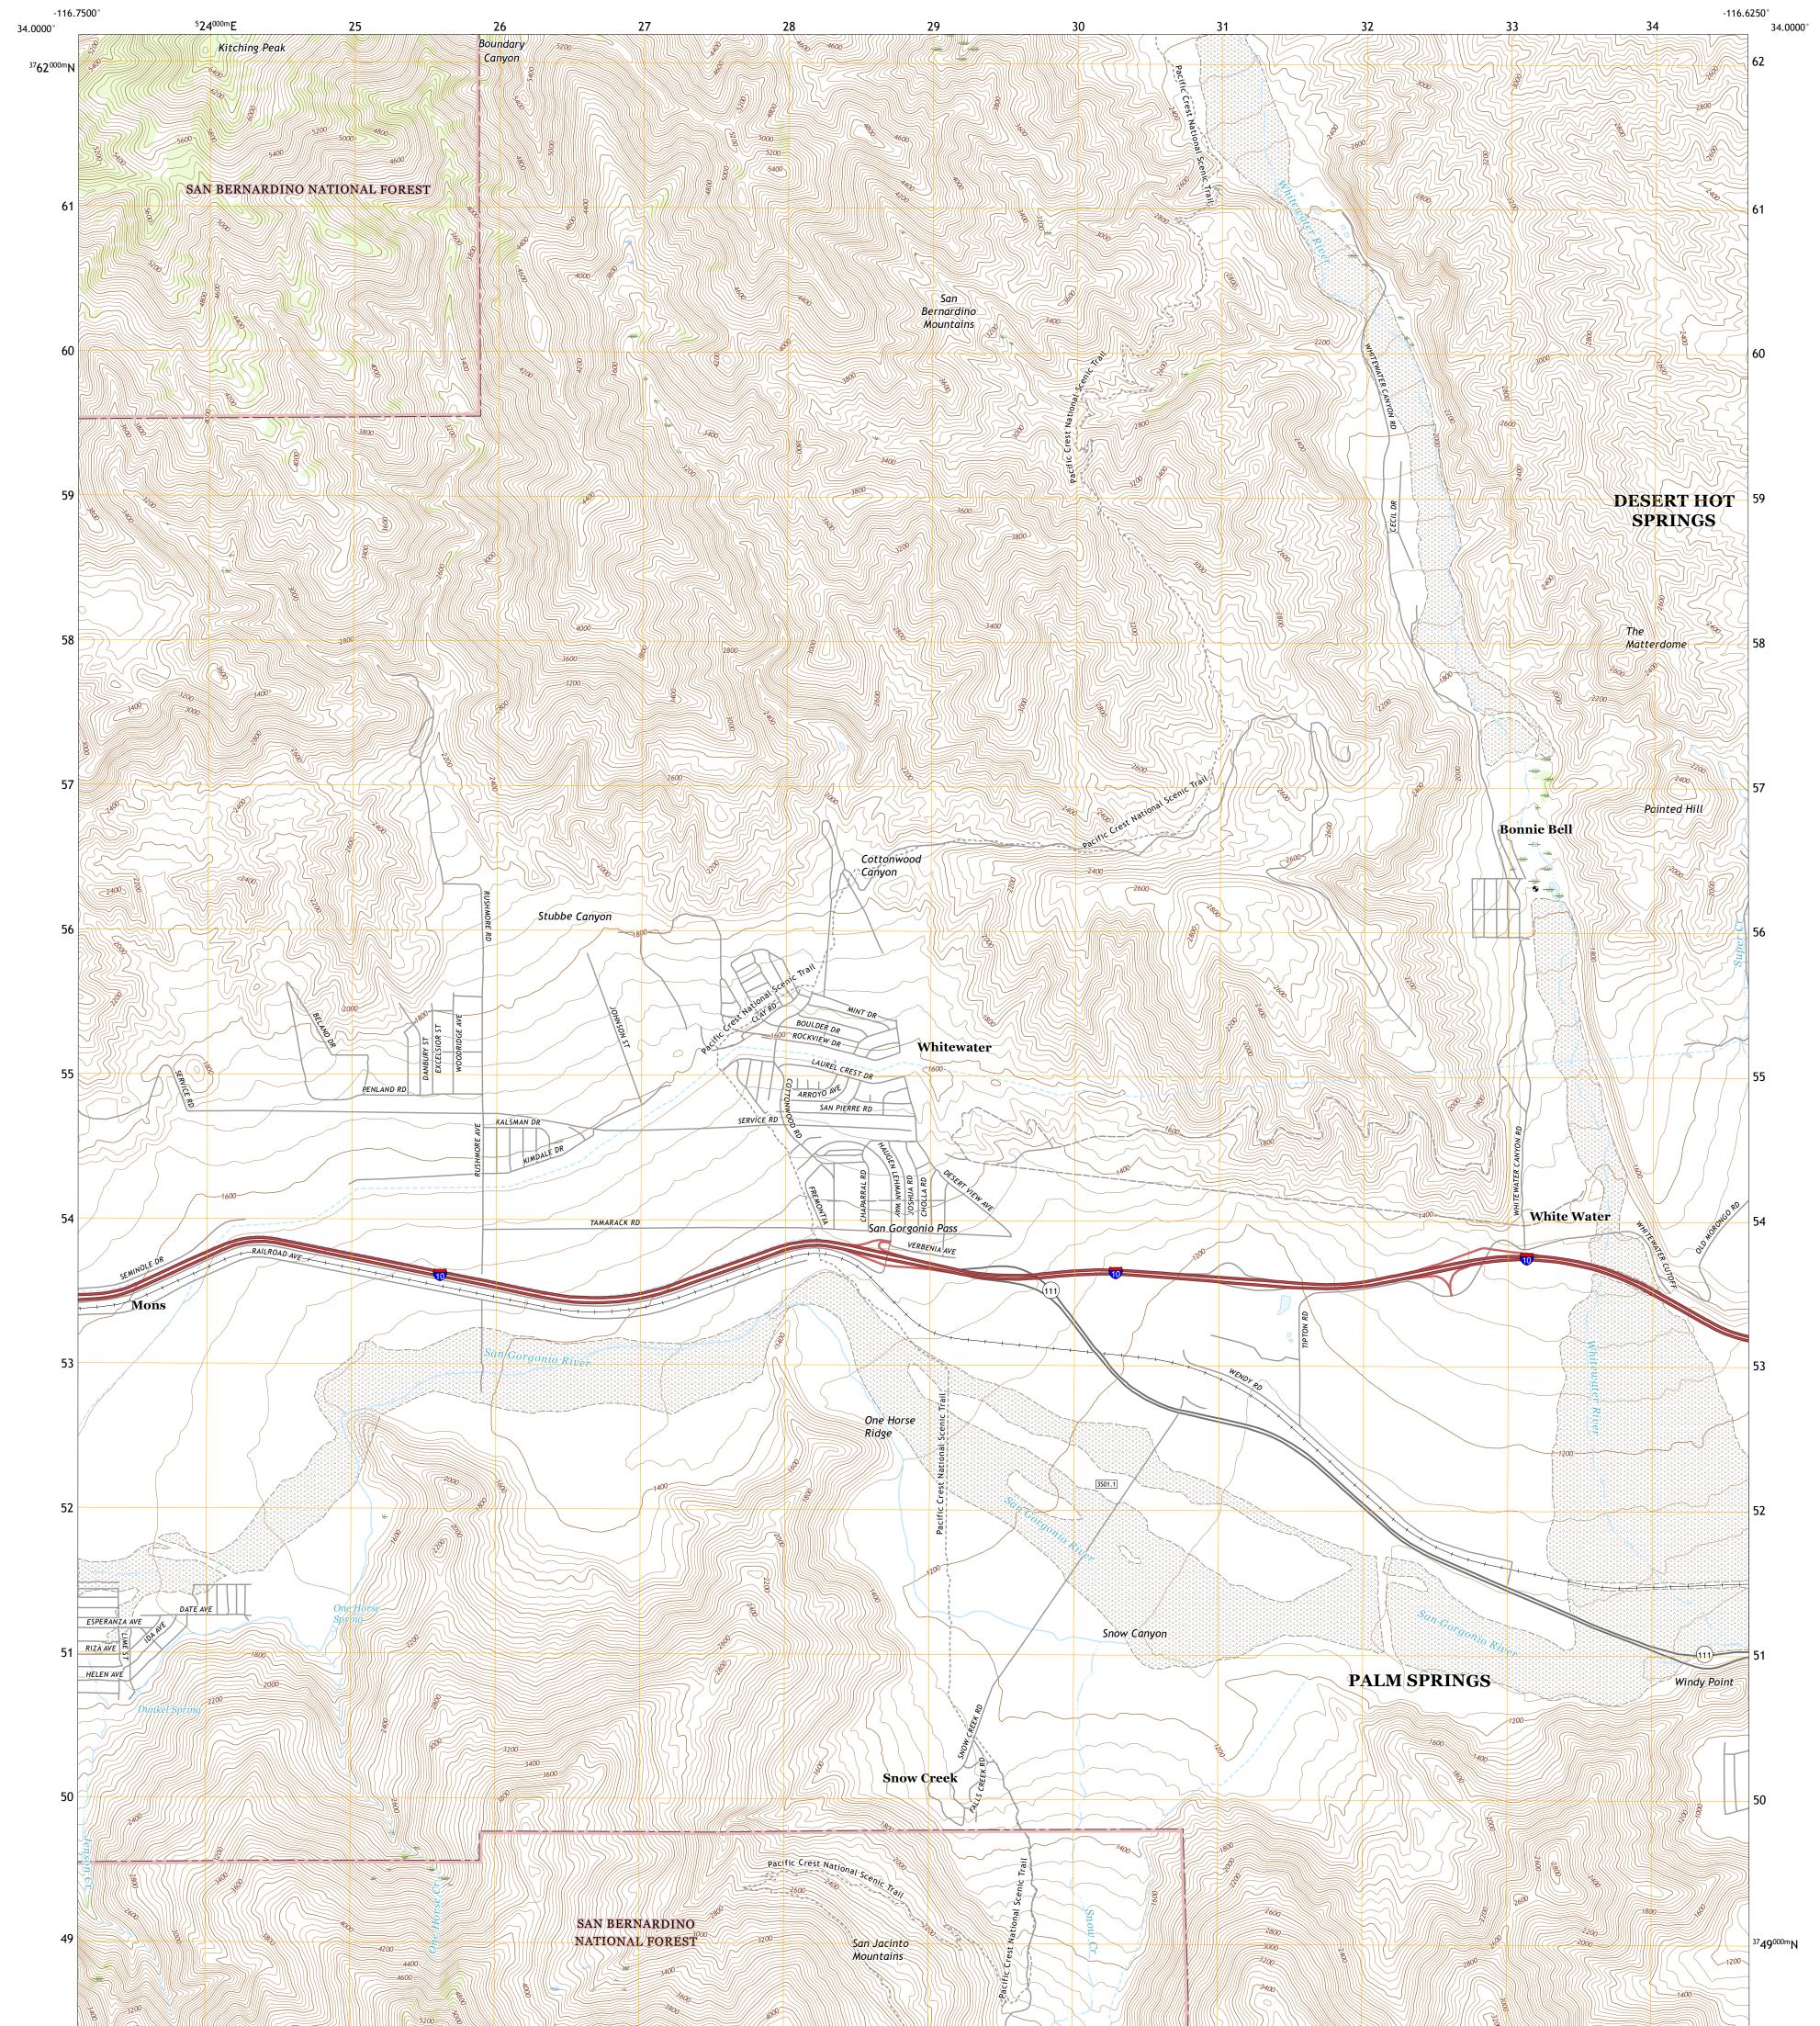

## U.S. DEPARTMENT OF THE INTERIOR U.S. GEOLOGICAL SURVEY

USSEST SEPARCE USSEST

WHITE WATER QUADRANGLE CALIFORNIA - RIVERSIDE COUNTY 7.5-MINUTE SERIES

Produced by the United States Geological Survey North American Datum of 1983 (NAD83) World Geodetic System of 1984 (WGS84). Projection and 1 000-meter grid:Universal Transverse Mercator, Zone 11S This map is not a legal document. Boundaries may be generalized for this map scale. Private lands within government reservations may not be shown. Obtain permission before entering private lands. .....NAIP, May 2016 - October 2016 Imagery... Roads.....

 Imagery.
 NAIP, May 2016 - October 2016

 Roads.
 U.S. Census Bureau, 2016

 Roads within US Forest Service Lands.
 FSTopo Data

 with limited Forest Service updates, 2018

 Names.
 GNIS, 1981 - 2018

 Hydrography.
 National Hydrography Dataset, 2002

 Contours.
 Multiple sources; see metadata file 2015

 Public Land Survey System.
 BLM, 2018

 Wetlands.
 FWS National Wetlands Inventory 1985 - 2014

0°10′ 3 MILS