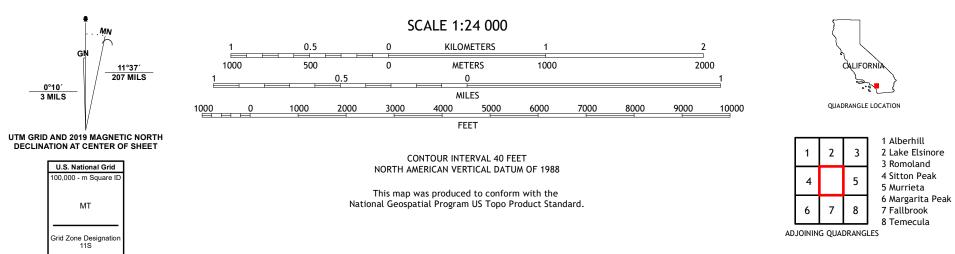

## U.S. DEPARTMENT OF THE INTERIOR U.S. GEOLOGICAL SURVEY

RUEST SERVICE ULS SE TRENTO MATCH WILDOMAR QUADRANGLE CALIFORNIA 7.5-MINUTE SERIES

Produced by the United States Geological Survey North American Datum of 1983 (NAD83) World Geodetic System of 1984 (WGS84). Projection and 1 000-meter grid:Universal Transverse Mercator, Zone 11S This map is not a legal document. Boundaries may be generalized for this map scale. Private lands within government reservations may not be shown. Obtain permission before entering private lands.