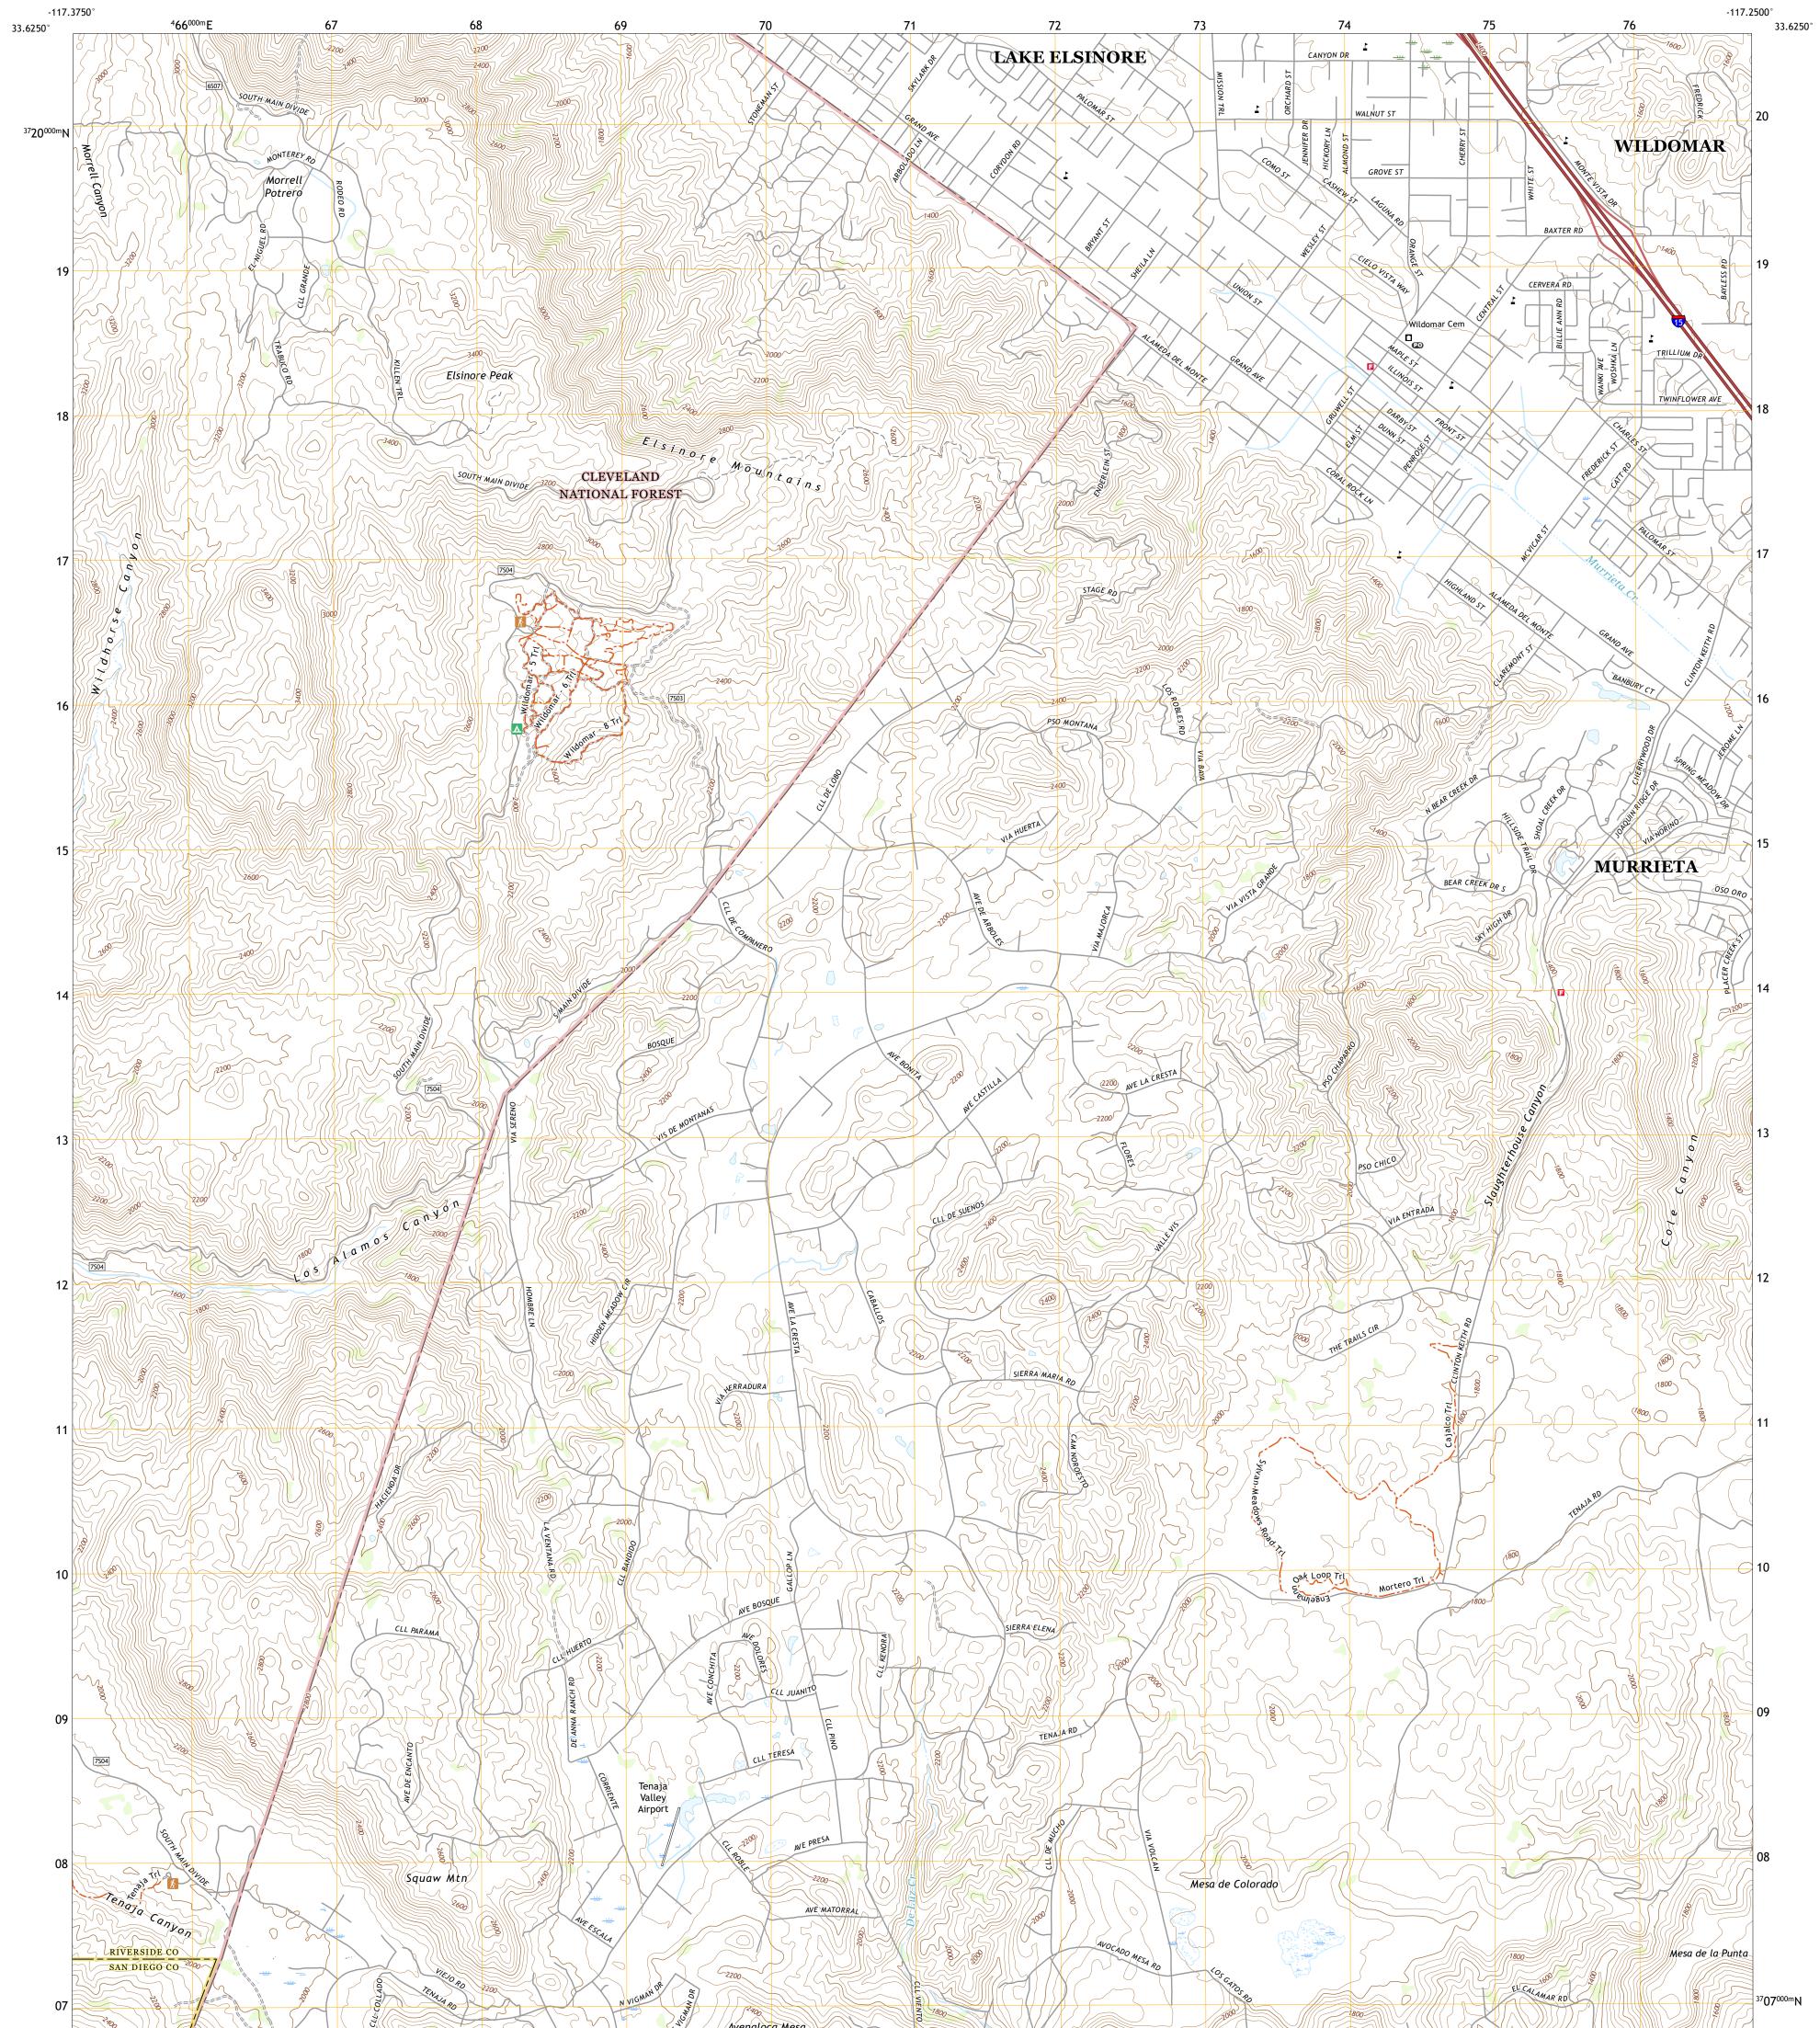

## U.S. DEPARTMENT OF THE INTERIOR U.S. GEOLOGICAL SURVEY

RUEST SERVICE ULS SE TRENTO MATCH WILDOMAR QUADRANGLE CALIFORNIA 7.5-MINUTE SERIES

Produced by the United States Geological Survey North American Datum of 1983 (NAD83) World Geodetic System of 1984 (WGS84). Projection and 1 000-meter grid:Universal Transverse Mercator, Zone 11S This map is not a legal document. Boundaries may be generalized for this map scale. Private lands within government reservations may not be shown. Obtain permission before entering private lands.

 Expressway
 Local Connector

 Secondary Hwy
 Local Road

 Ramp
 4WD

 Interstate Route
 US Route

Check with local Forest Service unit for current travel conditions and restrictions.

WILDOMAR, CA

2021