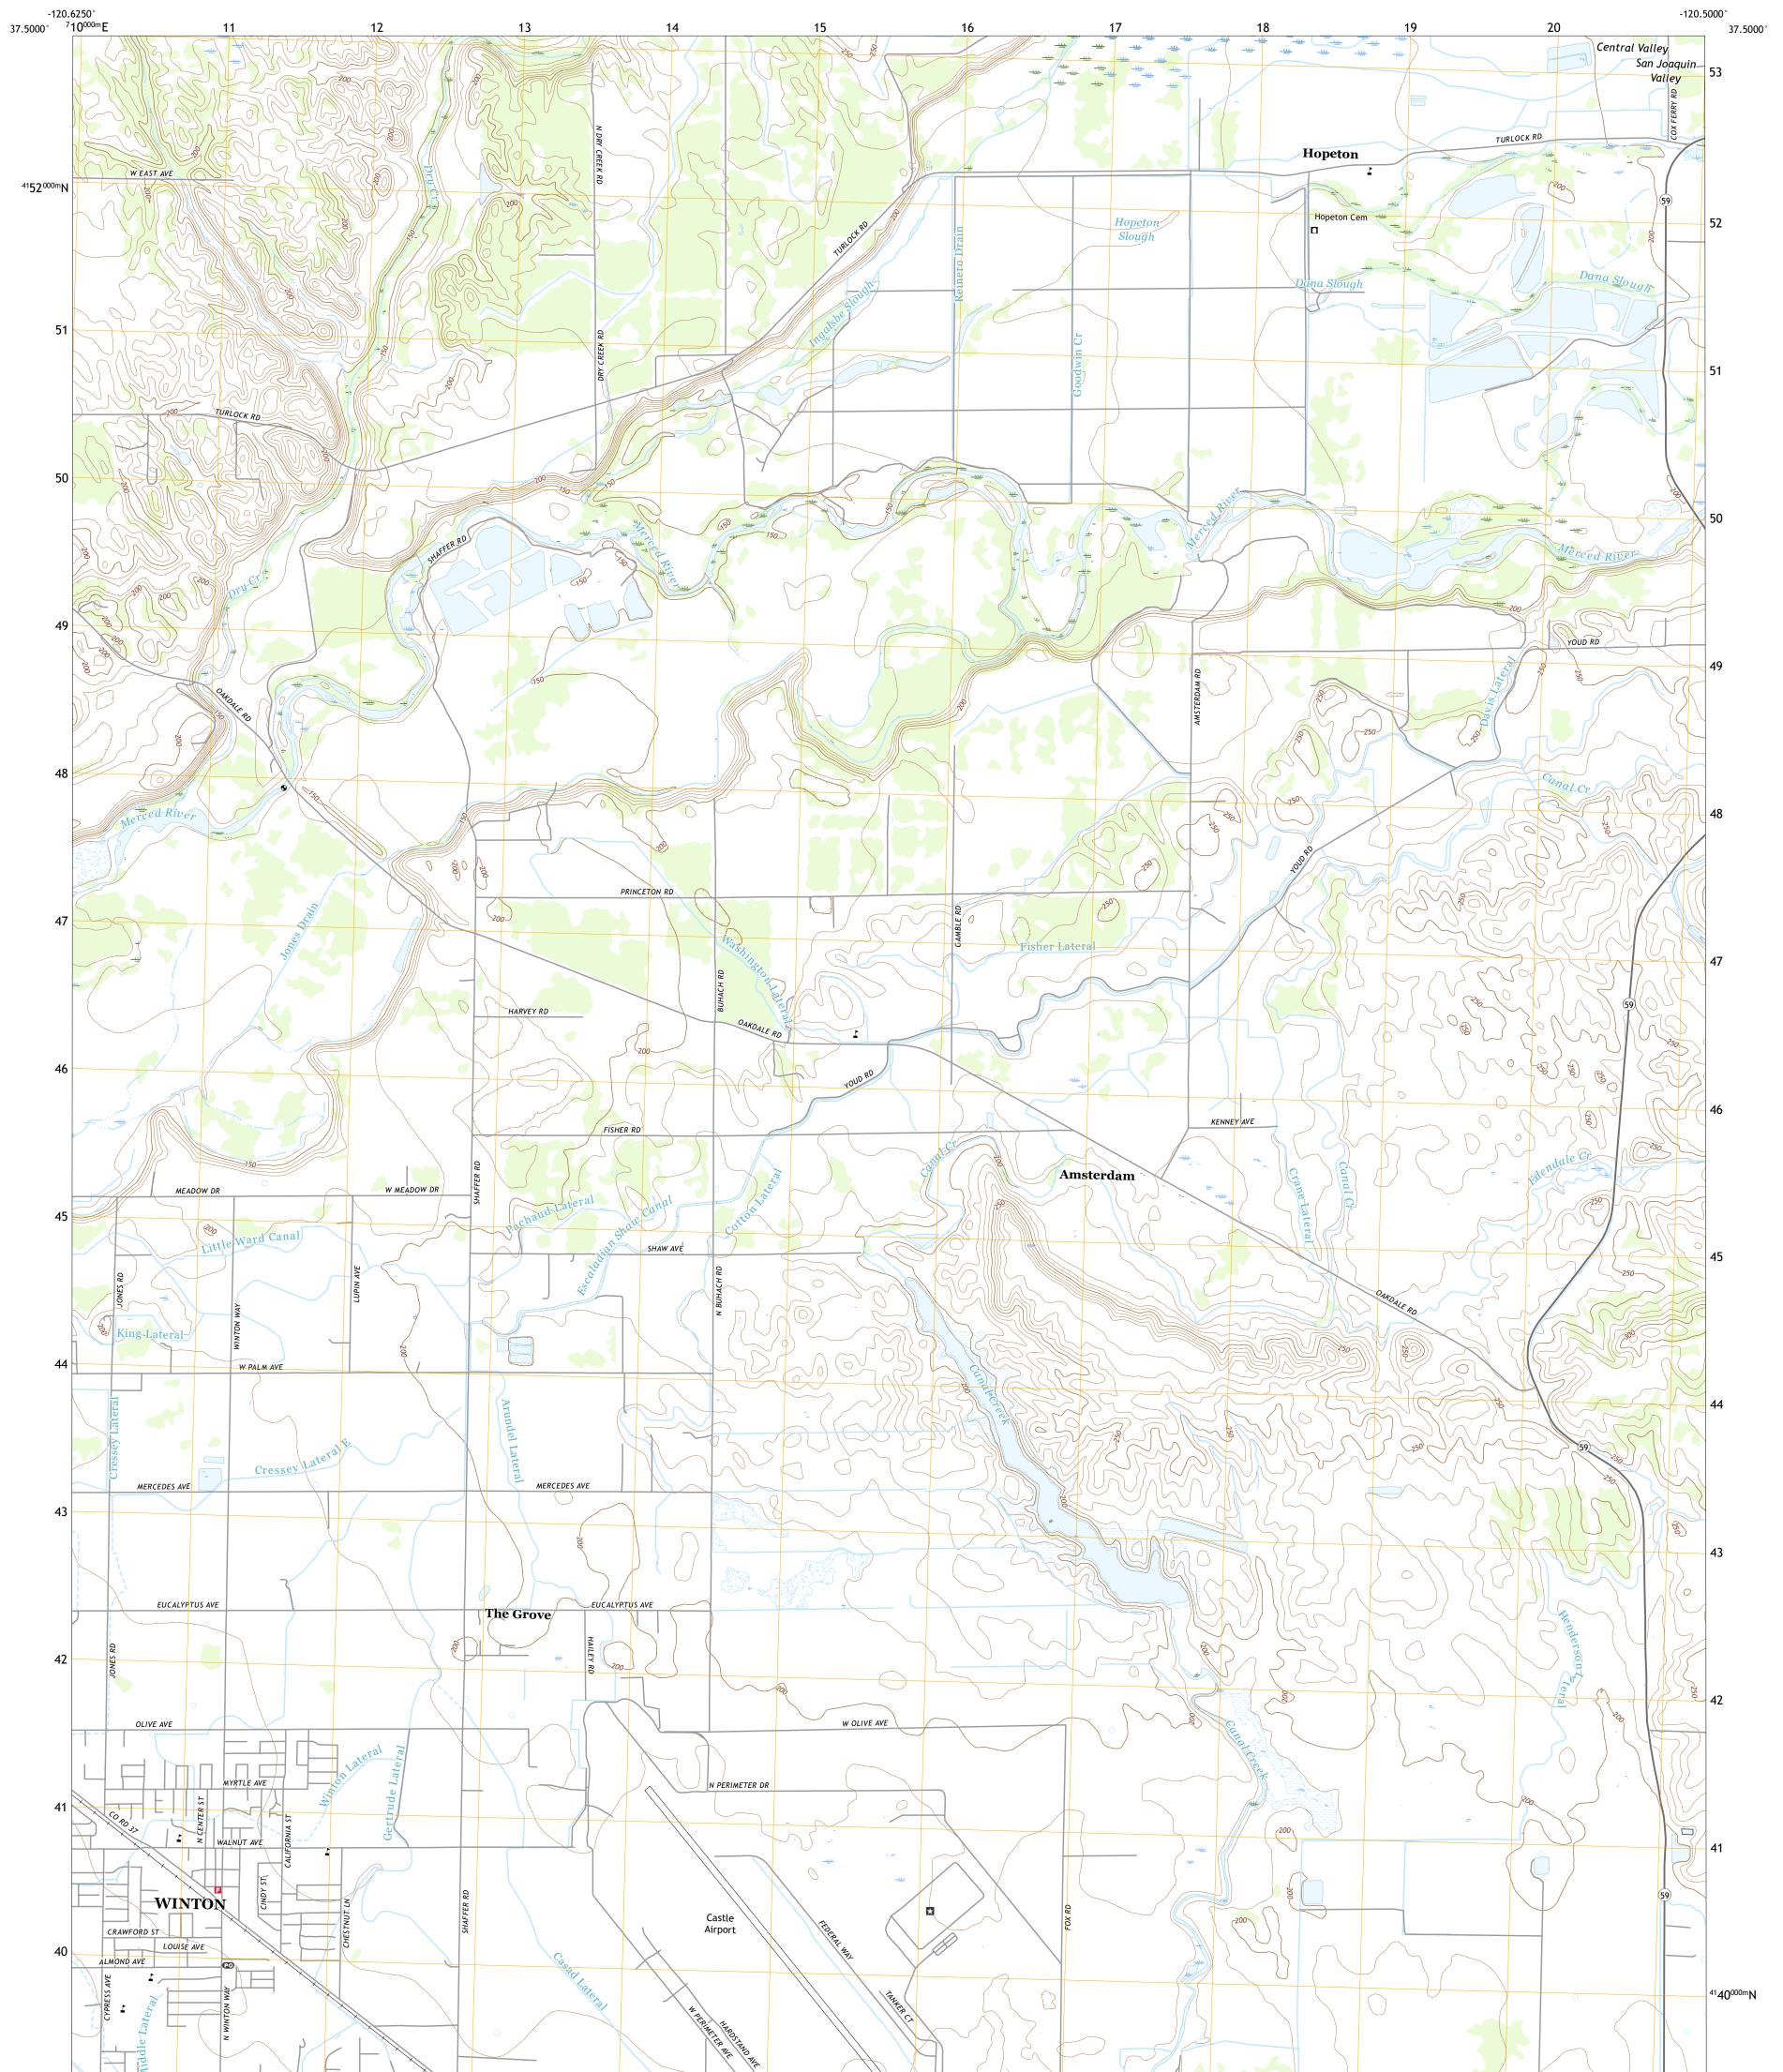

## U.S. DEPARTMENT OF THE INTERIOR U.S. GEOLOGICAL SURVEY

WINTON QUADRANGLE CALIFORNIA - MERCED COUNTY 7.5-MINUTE SERIES

Produced by the United States Geological Survey North American Datum of 1983 (NAD83) World Geodetic System of 1984 (WGS84). Projection and 1 000-meter grid:Universal Transverse Mercator, Zone 10S This map is not a legal document. Boundaries may be generalized for this map scale. Private lands within government reservations may not be shown. Obtain permission before entering private lands.

WINTON, CA

2021