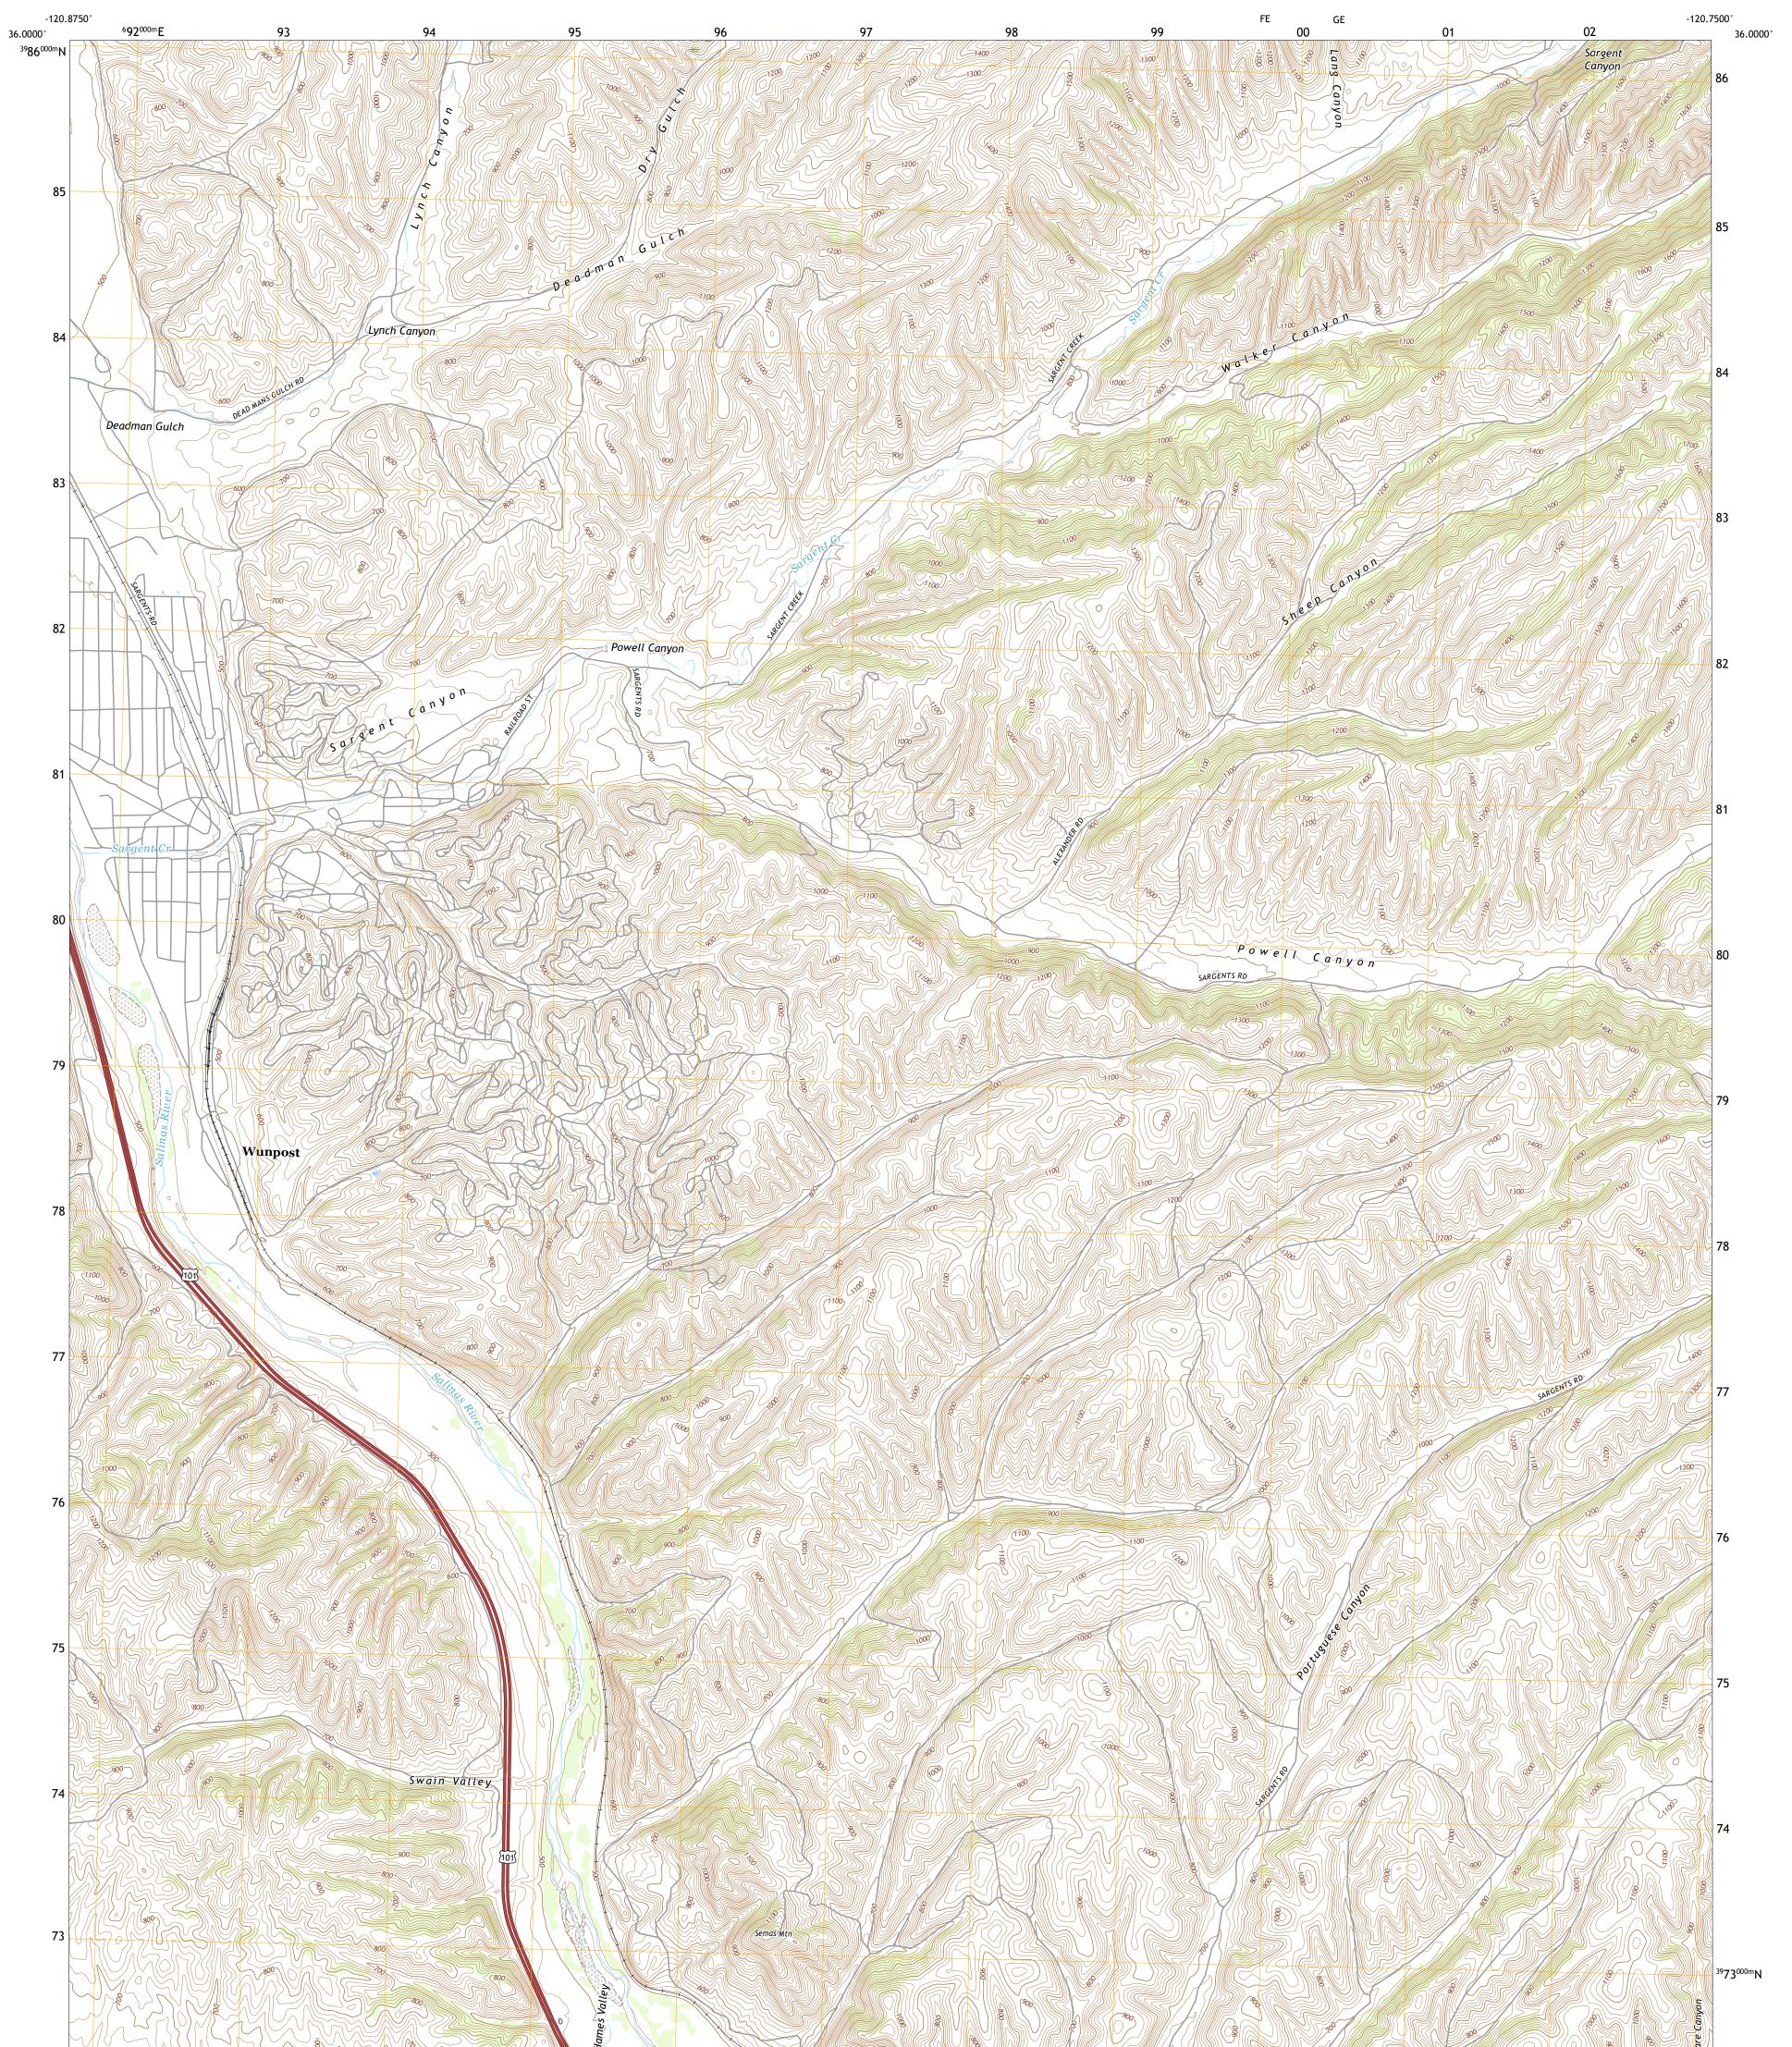

U.S. DEPARTMENT OF THE INTERIOR U.S. GEOLOGICAL SURVEY

WUNPOST QUADRANGLE CALIFORNIA - MONTEREY COUNTY 7.5-MINUTE SERIES

**Produced by the United States Geological Survey** North American Datum of 1983 (NAD83) World Geodetic System of 1984 (WGS84). Projection and 1 000-meter grid:Universal Transverse Mercator, Zone 10S This map is not a legal document. Boundaries may be generalized for this map scale. Private lands within government reservations may not be shown. Obtain permission before entering private lands.

 Imagery......NAIP, June 2020 - June 2020

 Roads......NAIP, June 2020 - June 2020

 Roads.......Naional U.S. Census Bureau, 2016

 Names......GNIS, 1981 - 2021

 Hydrography......GNIS, 1981 - 2021

 Hydrography......National Hydrography Dataset, 2002 - 2020

 Contours......National Elevation Dataset, 2021

 Boundaries......Multiple sources; see metadata file 2019 - 2021

 Public Land Survey System.......BLM, 2020

 Wetlands......FWS National Wetlands Inventory 1973 - 2005