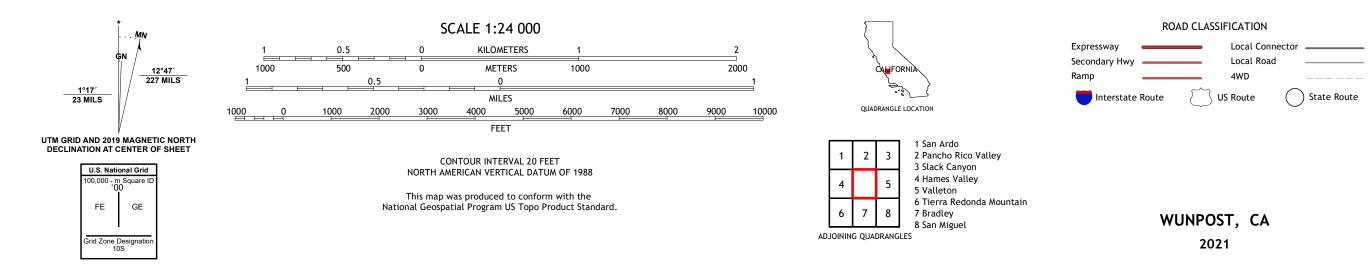

U.S. DEPARTMENT OF THE INTERIOR U.S. GEOLOGICAL SURVEY

WUNPOST QUADRANGLE CALIFORNIA - MONTEREY COUNTY 7.5-MINUTE SERIES

**Produced by the United States Geological Survey** North American Datum of 1983 (NAD83) World Geodetic System of 1984 (WGS84). Projection and 1 000-meter grid:Universal Transverse Mercator, Zone 10S This map is not a legal document. Boundaries may be generalized for this map scale. Private lands within government reservations may not be shown. Obtain permission before entering private lands.