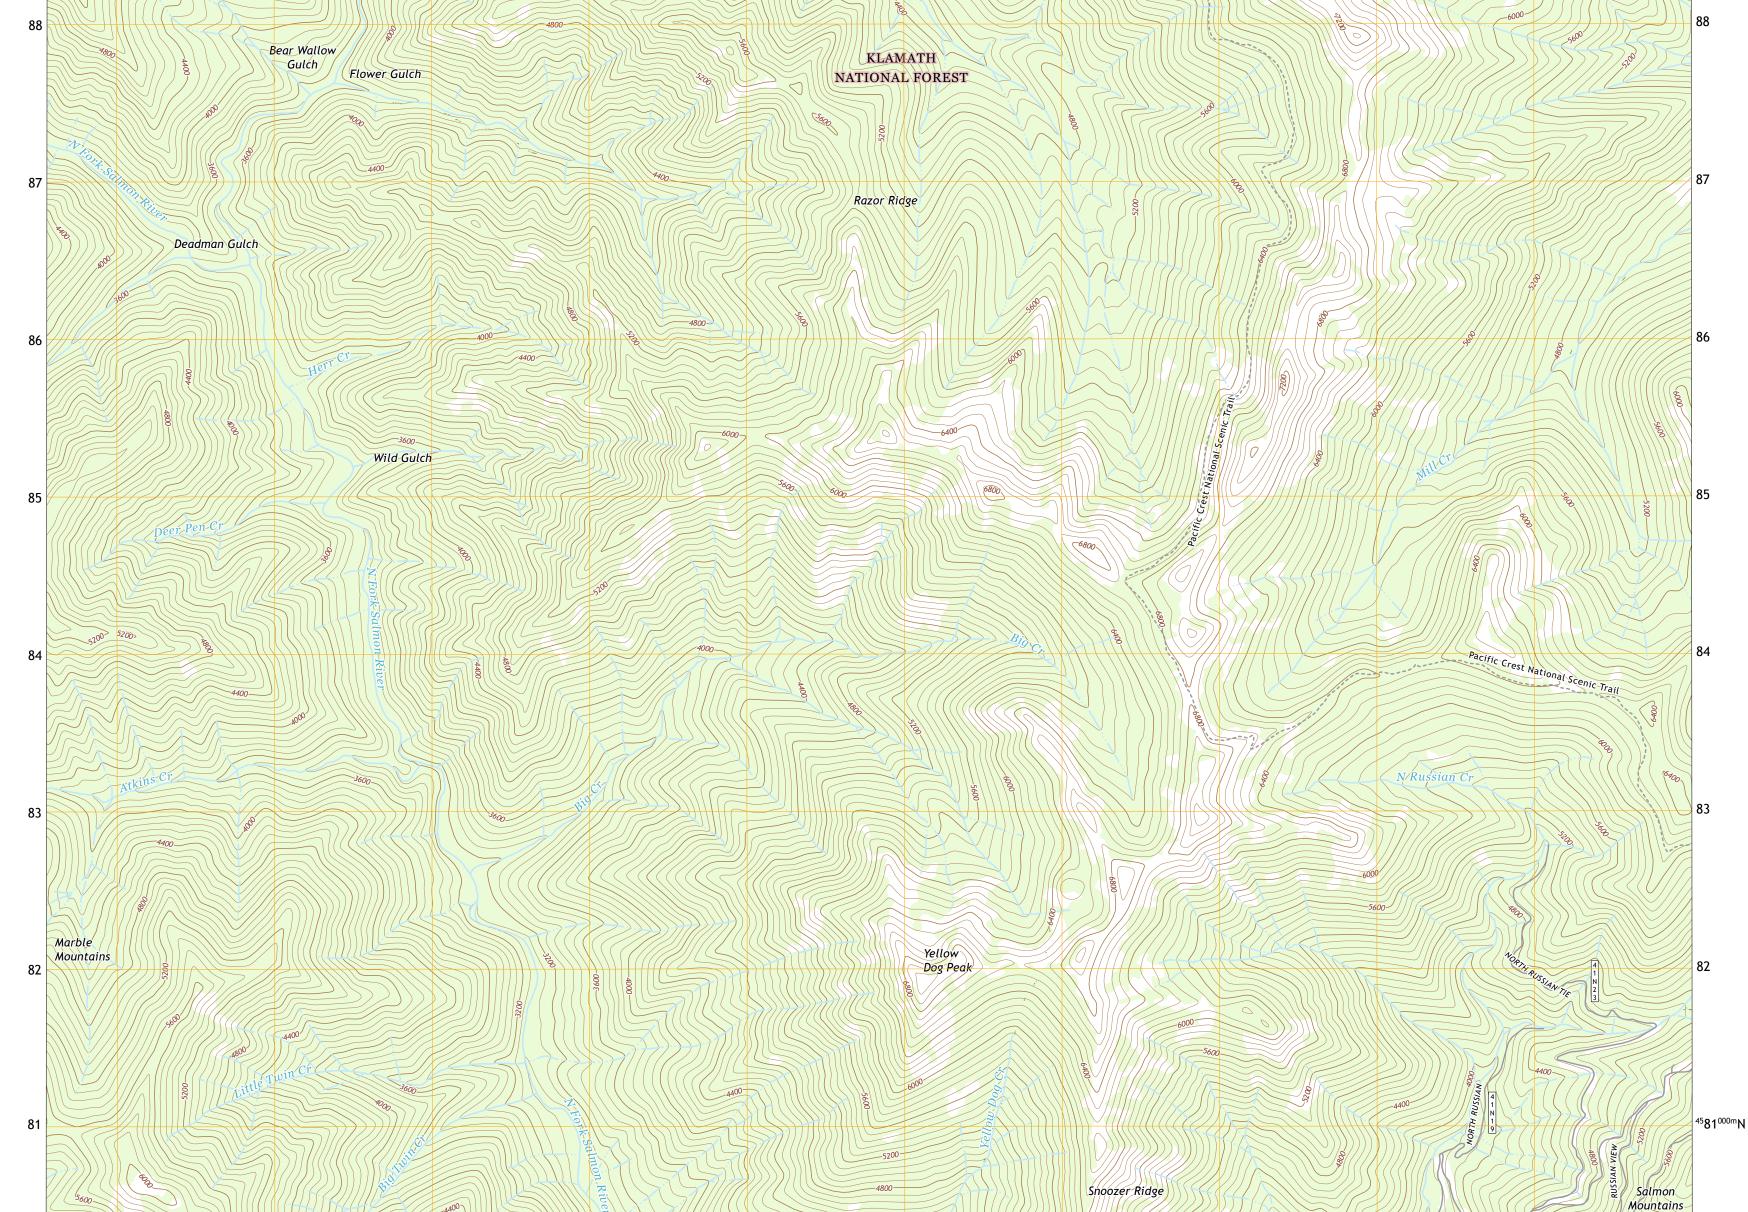

U.S. DEPARTMENT OF THE INTERIOR U.S. GEOLOGICAL SURVEY

The National Map US Topo

UTS STREET

YELLOW DOG PEAK QUADRANGLE CALIFORNIA - SISKIYOU COUNTY





**Produced by the United States Geological Survey** North American Datum of 1983 (NAD83) World Geodetic System of 1984 (WGS84). Projection and 1 000-meter grid:Universal Transverse Mercator, Zone 10T This map is not a legal document. Boundaries may be generalized for this map scale. Private lands within government reservations may not be shown. Obtain permission before entering private lands.

Imagery......NAIP, July 2016 - October 2016 Roads......U.S. Census Bureau, 2016 Roads within US Forest Service Lands.......FSTopo Data with limited Forest Service updates, 2018 Names......GNIS, 1981 - 2016 Hydrography......GNIS, 1981 - 2016 Hydrography.....National Hydrography Dataset, 2003 - 2017 Contours.....National Elevation Dataset, 2001 - 2002 Boundaries.....Multiple sources; see metadata f