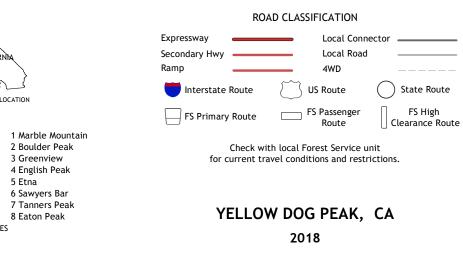

U.S. DEPARTMENT OF THE INTERIOR U.S. GEOLOGICAL SURVEY

The National Map US Topo

UTS STREET

YELLOW DOG PEAK QUADRANGLE CALIFORNIA - SISKIYOU COUNTY

**Produced by the United States Geological Survey** North American Datum of 1983 (NAD83) World Geodetic System of 1984 (WGS84). Projection and 1 000-meter grid:Universal Transverse Mercator, Zone 10T This map is not a legal document. Boundaries may be generalized for this map scale. Private lands within government reservations may not be shown. Obtain permission before entering private lands.

Imagery......NAIP, July 2016 - October 2016 Roads......U.S. Census Bureau, 2016 Roads within US Forest Service Lands.......FSTopo Data with limited Forest Service updates, 2018 Names......GNIS, 1981 - 2016 Hydrography......GNIS, 1981 - 2016 Hydrography.....National Hydrography Dataset, 2003 - 2017 Contours.....National Elevation Dataset, 2001 - 2002 Boundaries.....Multiple sources; see metadata file 2015 Public Land Survey System.......BLM, 2018 Wetlands......FWS National Wetlands Inventory 1975 - 1983