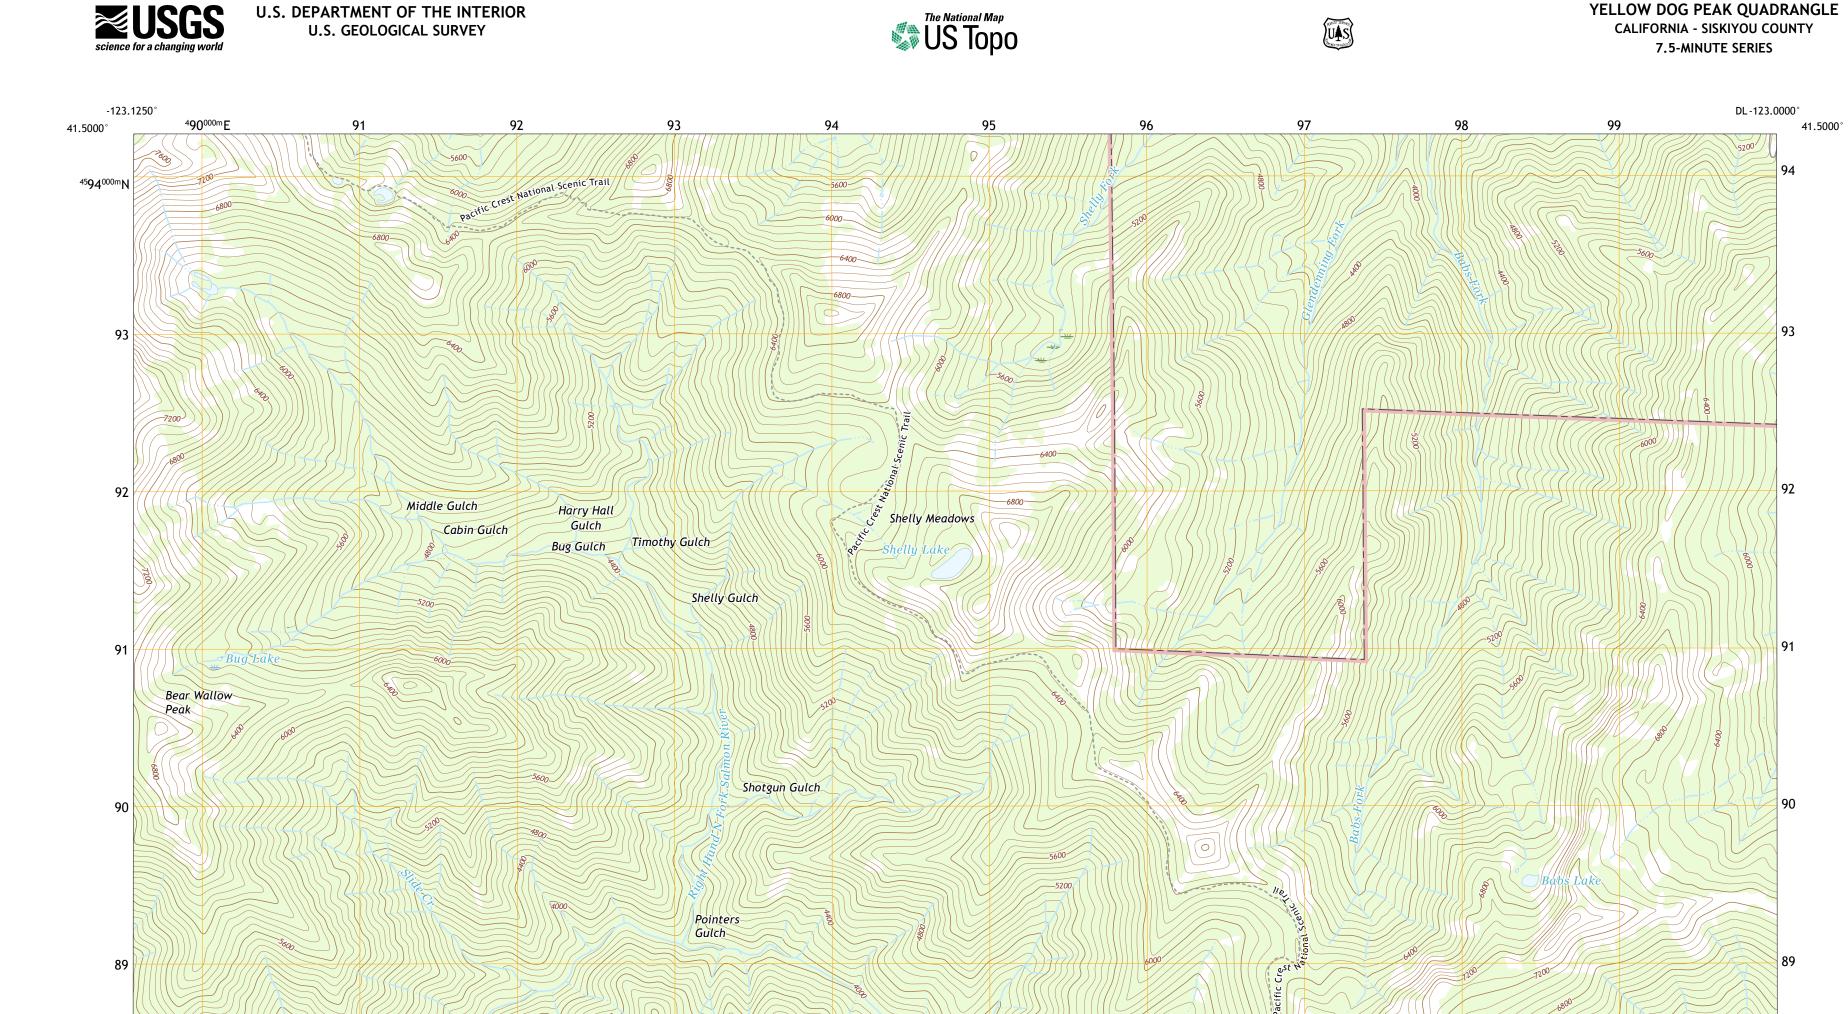

U.S. DEPARTMENT OF THE INTERIOR U.S. GEOLOGICAL SURVEY

The National Map US Topo

UTS STREET

YELLOW DOG PEAK QUADRANGLE CALIFORNIA - SISKIYOU COUNTY





**Produced by the United States Geological Survey** North American Datum of 1983 (NAD83) World Geodetic System of 1984 (WGS84). Projection and 1 000-meter grid:Universal Transverse Mercator, Zone 10T This map is not a legal document. Boundaries may be generalized for this map scale. Private lands within government reservations may not be shown. Obtain permission before entering private lands.

Imagery......NAIP, July 2016 - October 2016 Roads......U.S. Census Bureau, 2016 Roads within US Forest Service Lands.......FSTopo Data with limited Forest Service updates, 2018 Names......GNIS, 1981 - 2016 Hydrography......GNIS, 1981 - 2016 Hydro