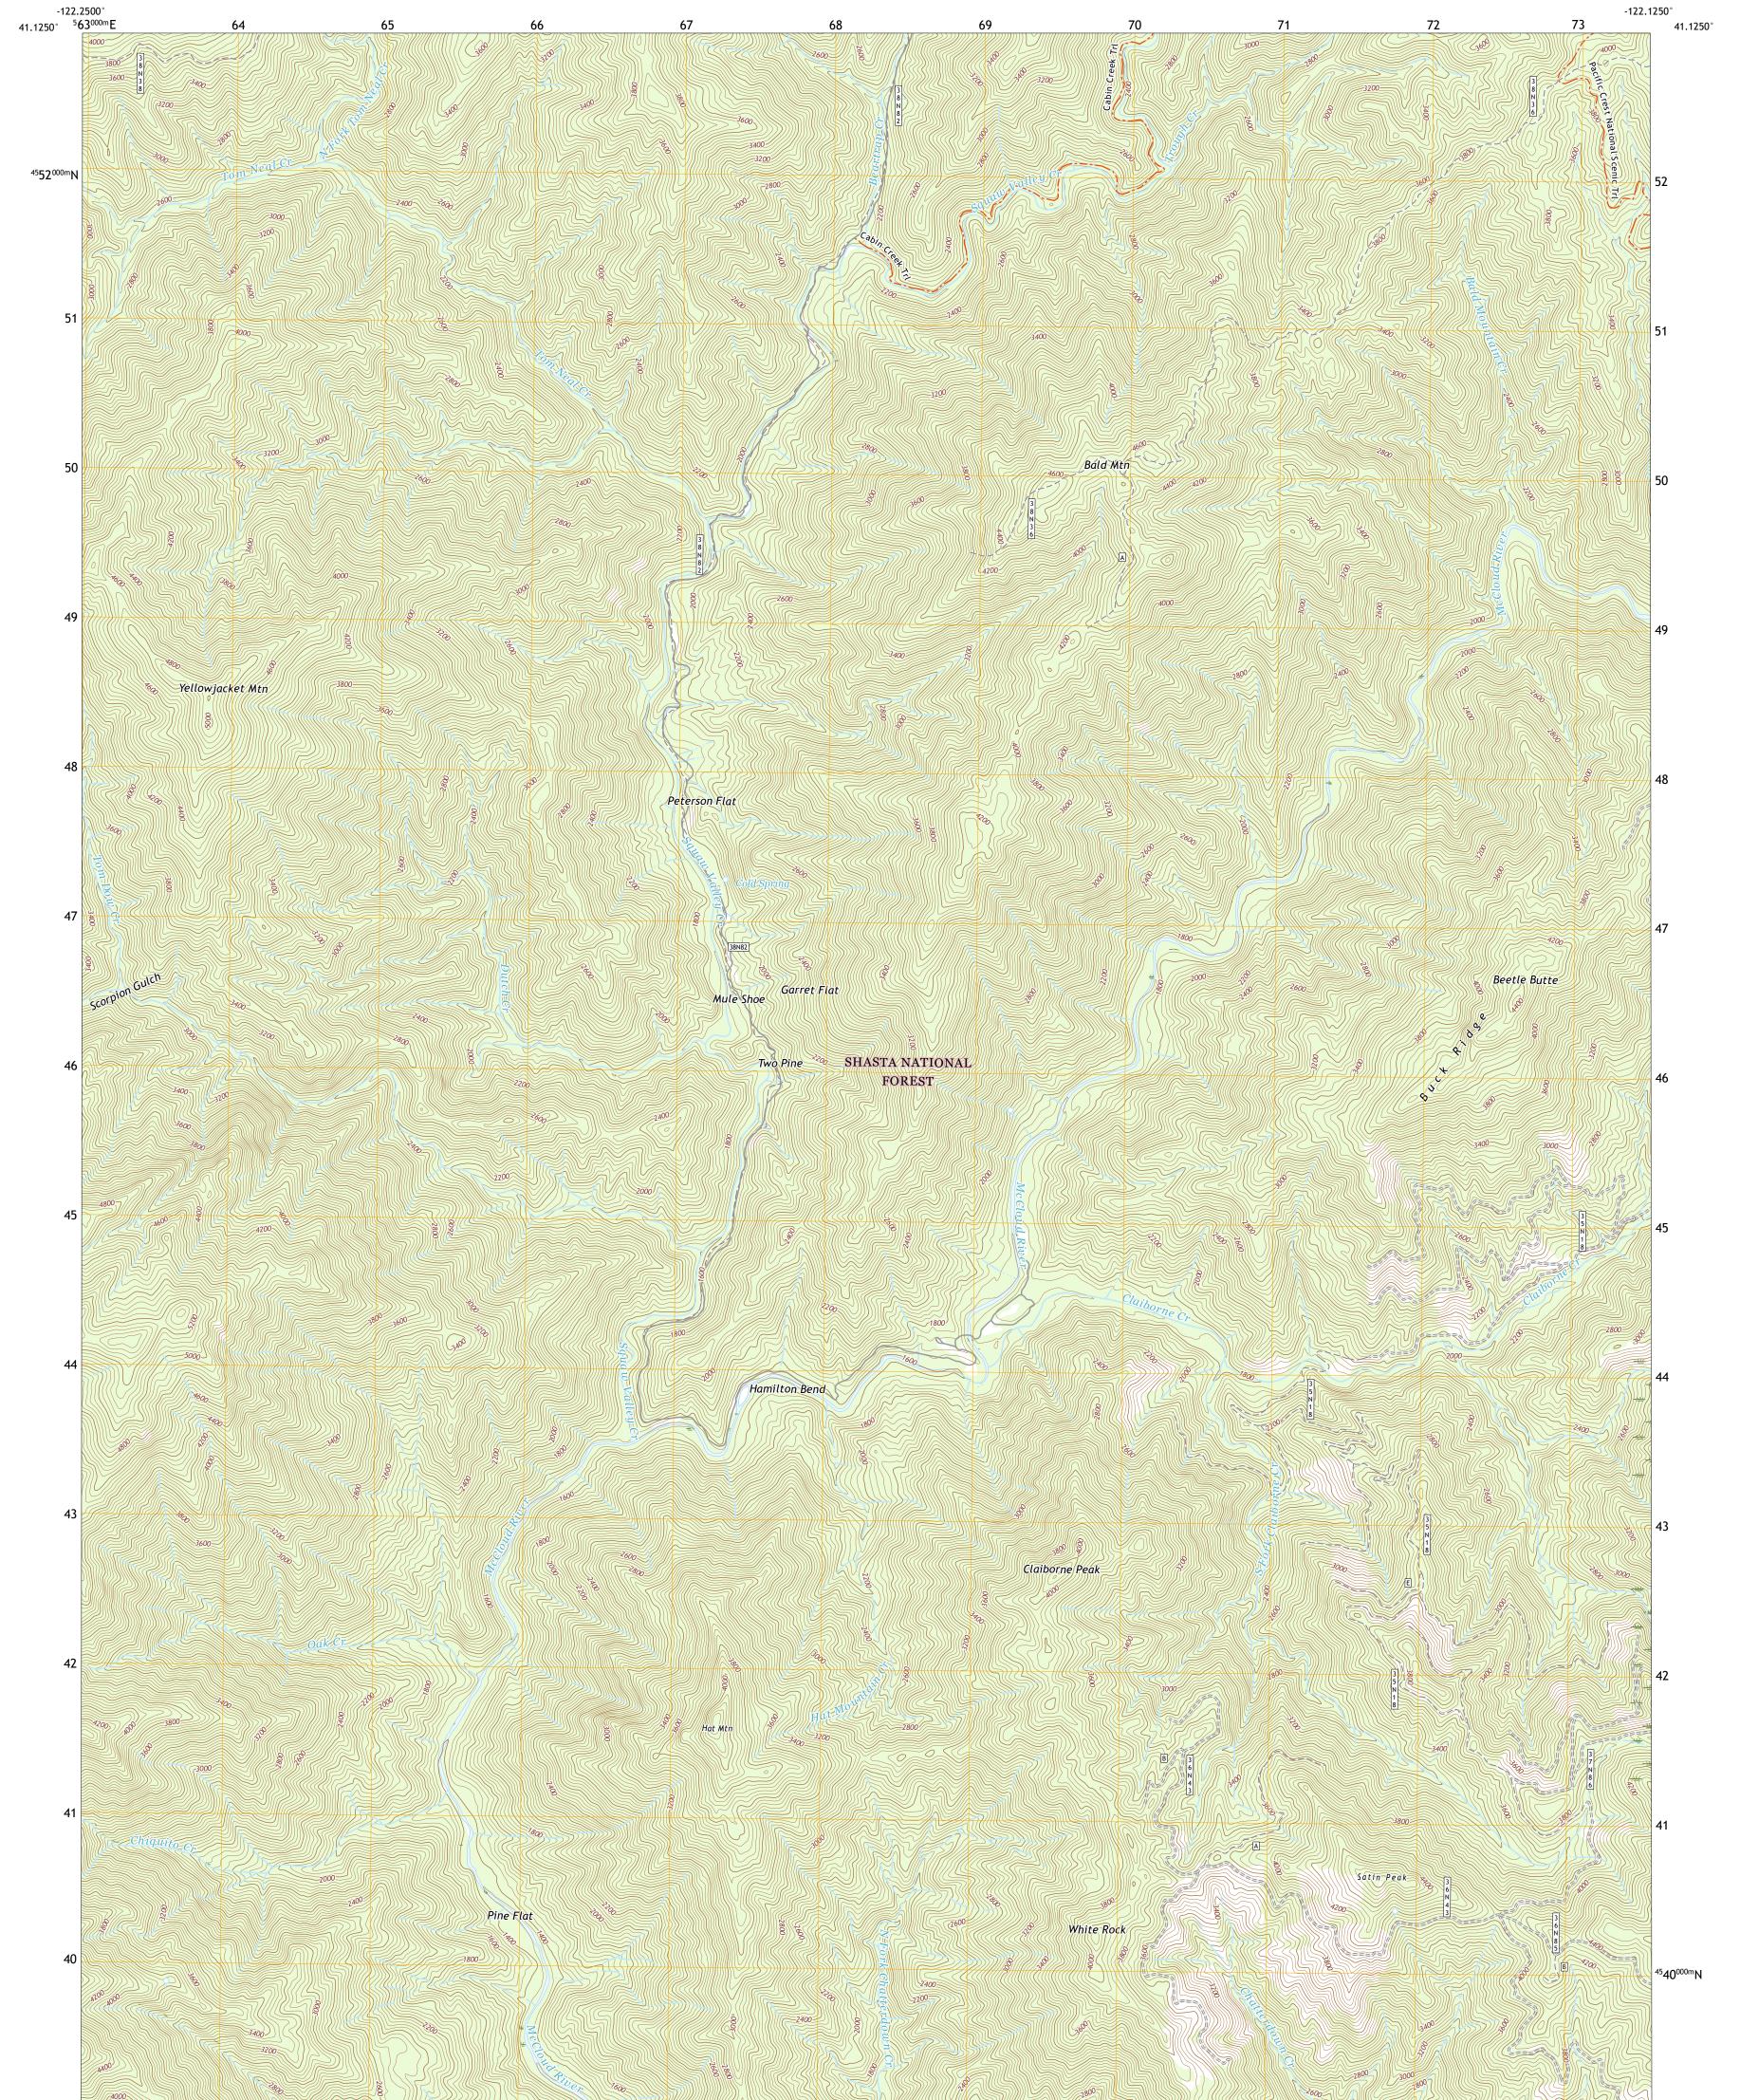

YELLOWJACKET MOUNTAIN QUADRANGLE CALIFORNIA - SHASTA COUNTY 7.5-MINUTE SERIES

**Produced by the United States Geological Survey** North American Datum of 1983 (NAD83) World Geodetic System of 1984 (WGS84). Projection and 1 000-meter grid:Universal Transverse Mercator, Zone 10T This map is not a legal document. Boundaries may be generalized for this map scale. Private lands within government reservations may not be shown. Obtain permission before entering private lands.